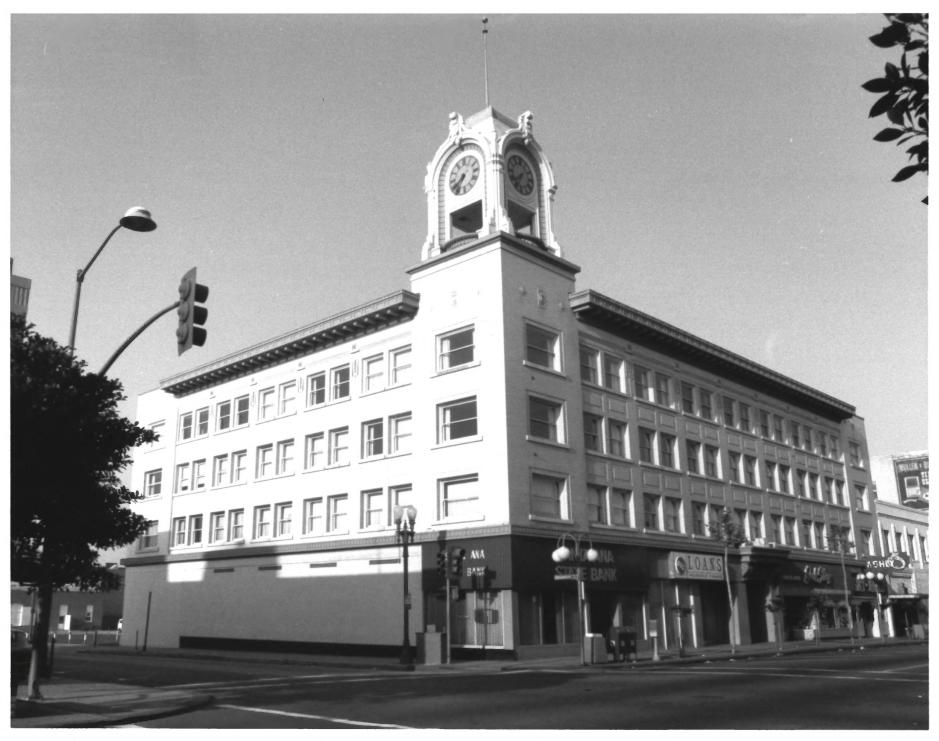

Spurgeon Building (4th) 206 W. Fourth St. Santa Ana. CA 92701 Photographer: Donna Minick Date: May, 1978 AUG 3 1 1979 Negative: Donna Minick View: Camera facing sw Photograph # 3/5UL 31 1978 Orange County, California