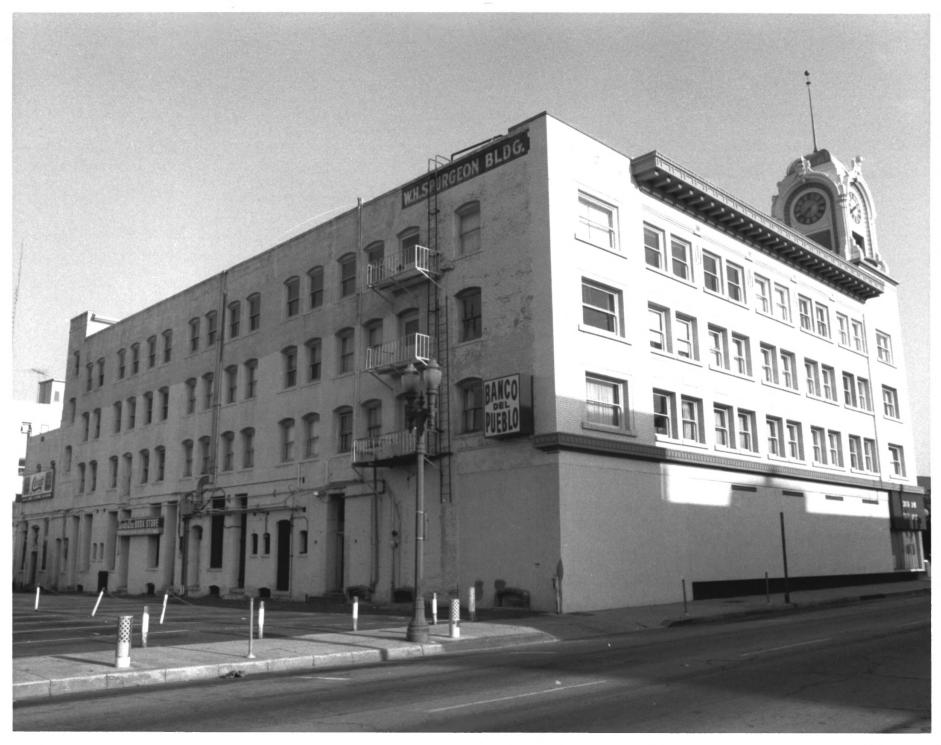

Spurgeon Building (4th) DE 206 W. Fourth St. AUG 3 | 1979 Santa Ana, CA 92701 Photographer: Donna Minick Date: May, 1978 Negative: Donna Minick View: Camera facing nw Photograph # 4/5JUL 311978 Orange County, California