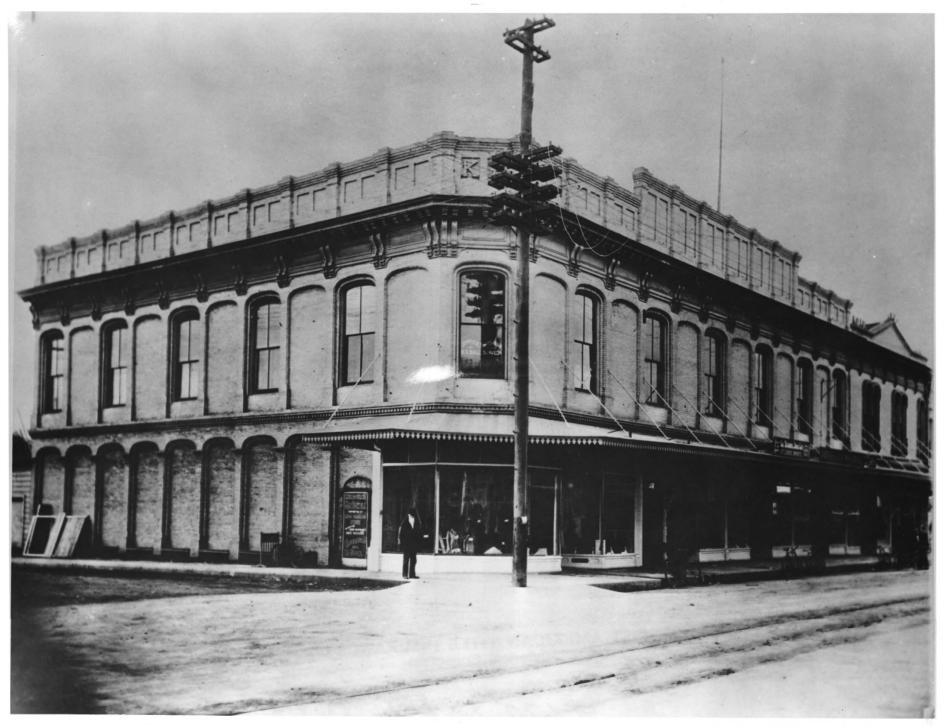

Spurgeon Building (3rd) 206 W. Fourth St. Santa Ana, CA 92701 Photographer: Unknows 3 1 1979 Orange County, California Date: 1886-1913 Negative: 1st Am. Title Ins. View: Camera facing sw Photograph # 2/5JUL 31 1978