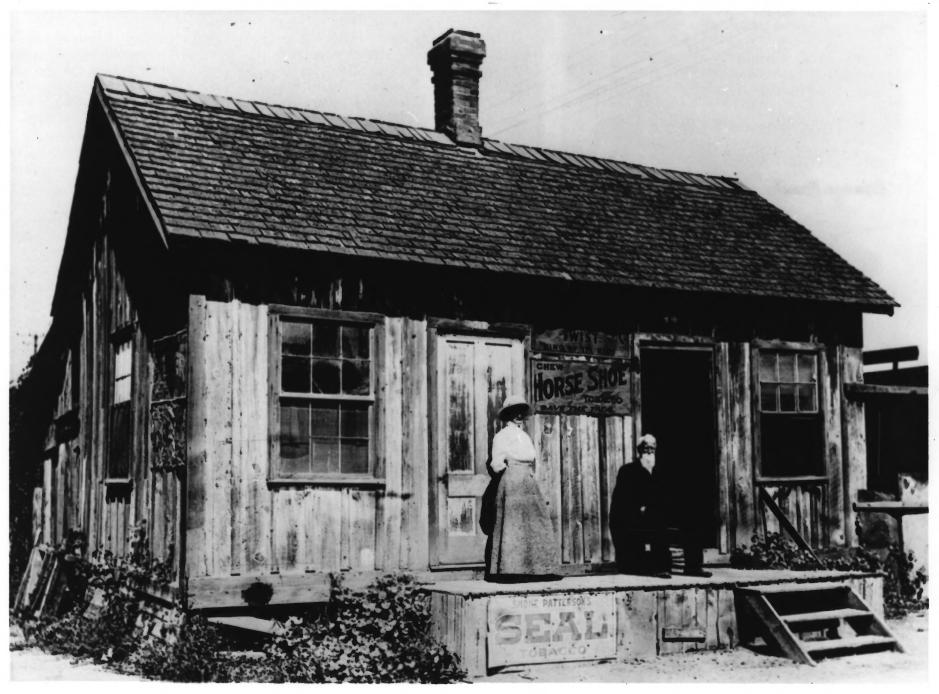

Spurgeon Building (1st)
4th and West (now Broadway) Santa Ana. CA 92701 Photographer: Unknown
Date: Unknown, probably pre187
1874 Negative: O.C. Historical Soc View: Unknown Photograph #1/2JUL 31 1978 Orange County, California