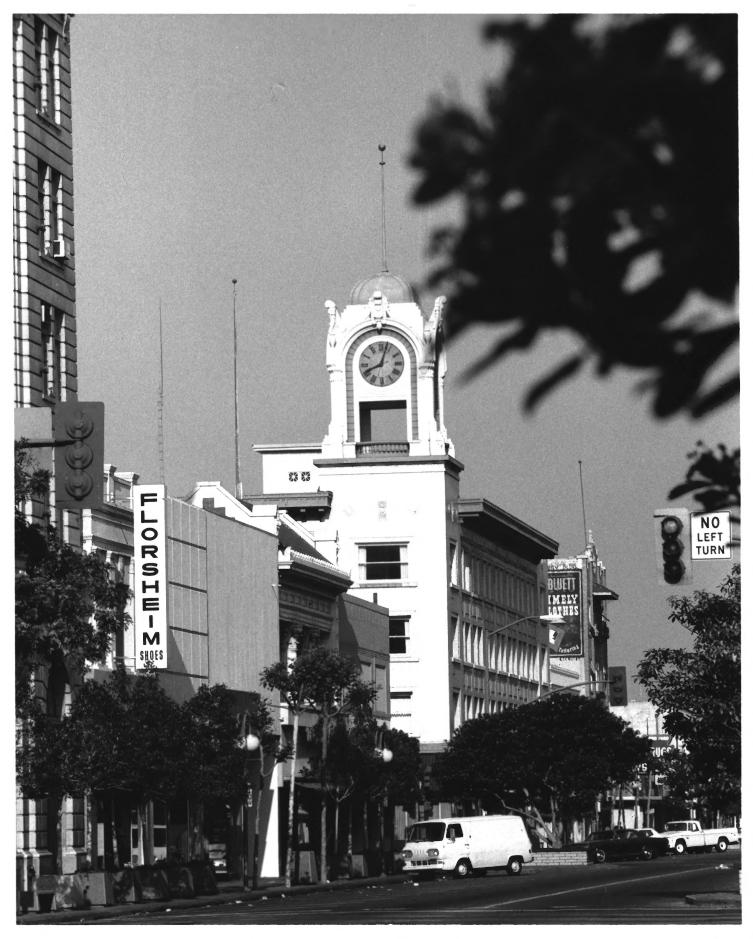

Spurgeon Building (4th) showing environment POE 206 W. Fourth St. AUG 3 | 1979 Santa Ana, CA 92701 Photographer: Donna Minick Date: May. 1978 Negative: Donna Minick View: Camera facing west Photograph #5/JUL 31 1978 Orange County, California