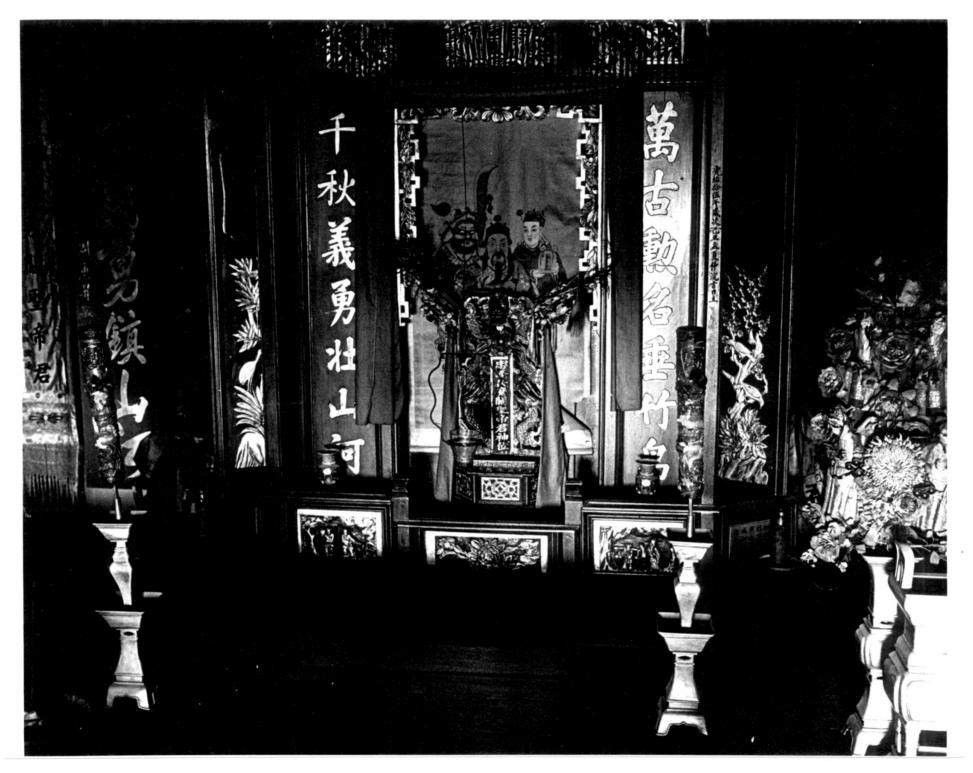

|    | ,-,,                            |                       |                                         | 61/         | 3011111     | MIN 13 197 |
|----|---------------------------------|-----------------------|-----------------------------------------|-------------|-------------|------------|
| 1. | NAME                            |                       |                                         |             | 7           | 7.5        |
|    | COMMON:                         | TAOIST TEMPLE         | *************************************** |             | LI RUE 17   |            |
|    | AND/OR HISTORI                  | c: Same               |                                         |             | - OKCK, 131 | James 1    |
| 2. | LOCATION                        |                       |                                         |             | <u> </u>    | (B)        |
|    | STREET AND NU                   | MBER:                 |                                         |             | (40 10      | XV N       |
|    |                                 | No. 12 China Alley    |                                         |             | IF NAG      | 5 E        |
|    | CITY OR TOWN:                   |                       |                                         |             | 1 PE        | (c.)       |
|    |                                 | Hanford               |                                         |             | (9)         |            |
|    | STATE:                          |                       | CODE                                    | COUNTY:     | CG T        | CODE       |
|    |                                 | California            | 06                                      | Kir         | ngs         | 031        |
| 3. | PHOTO REFERE                    | NCE                   |                                         |             |             | 1 ====     |
|    | PHOTO CREDIT:                   | Kings County Planni   | ng Age                                  | ency, Maur  | ice E. Stra | uss        |
|    | DATE OF PHOTO: October 29, 1971 |                       |                                         |             |             |            |
|    | NEGATIVE FILE                   | AT:                   |                                         |             |             |            |
|    |                                 | Kings County Planni   | ng Age                                  | encv        |             |            |
| 4. | IDENTIFICATION                  | v                     |                                         | _           | -           |            |
|    | DESCRIBE VIE                    | V, DIRECTION, ETC.    |                                         |             |             |            |
|    | Refer t                         | to "Photograph Refere | nce" N                                  | No. 3 on TA | OIST TEMPL  | E MAP.     |