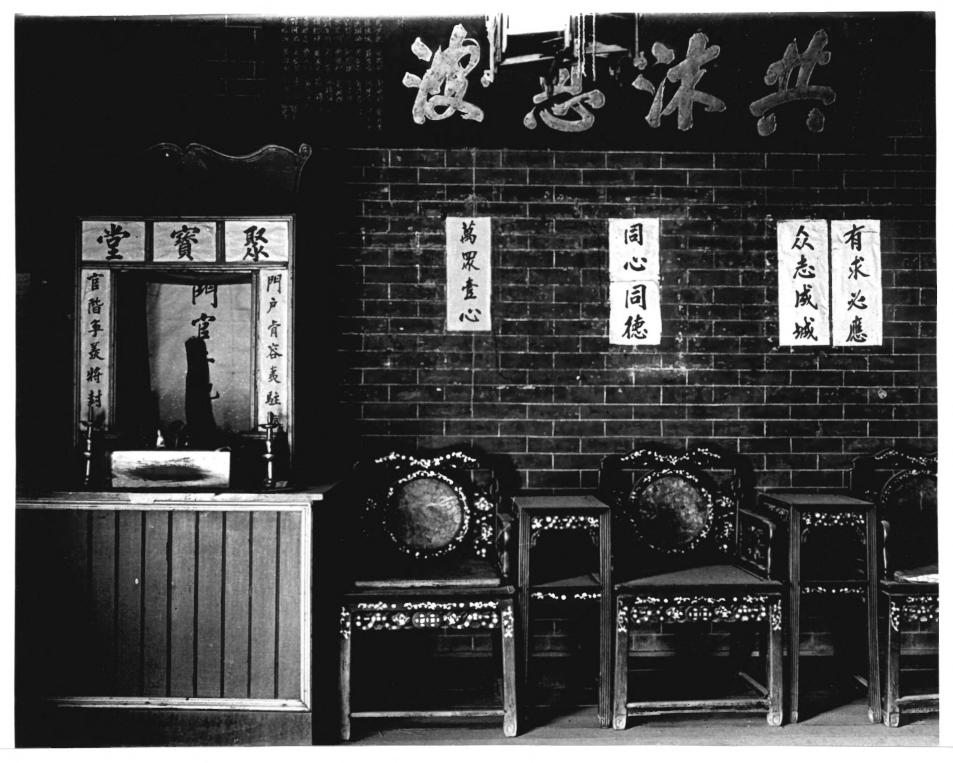

#### 4. IDENTIFICATION

DESCRIBE VIEW, DIRECTION, ETC.

Refer to "Photograph Reference" No. 2 on TAOIST TEMPLE MAP.

| S         |
|-----------|
| Z         |
| 0         |
| _<br>_    |
| U         |
| $\supset$ |
| œ         |
| <b>—</b>  |
| S         |
| Z         |
| _         |
| ш         |
| ш         |
| S         |