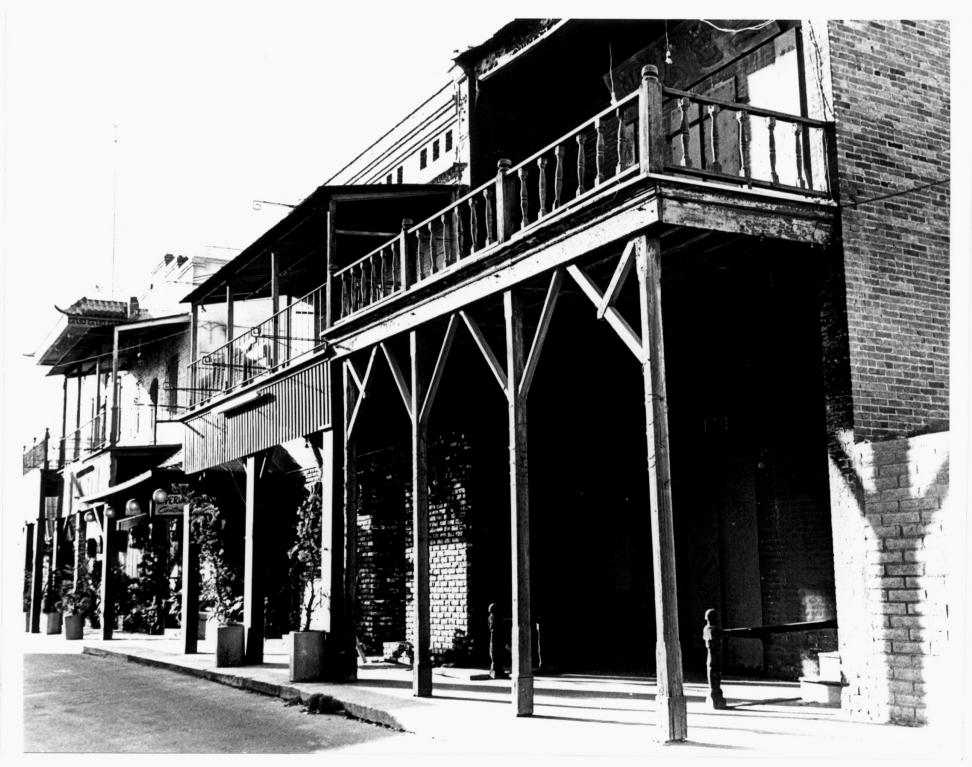

### 4. IDENTIFICATION

DESCRIBE VIEW, DIRECTION, ETC.

Refer to "Photograph Reference" No. 1 on TAOIST TEMPLE MAP.

| S         |
|-----------|
| Z         |
| 0         |
| _         |
| $\vdash$  |
| O         |
| $\supset$ |
| œ         |
| -         |
| S         |
| z         |
|           |
| ш         |
| ш         |
| S         |
|           |