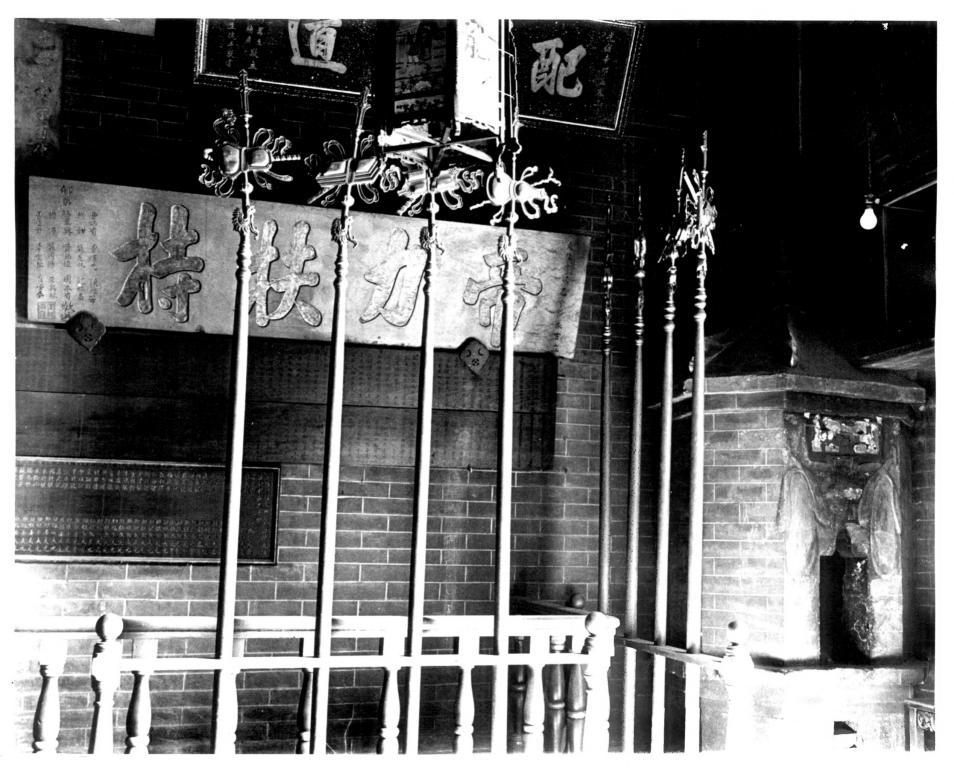

### 4. IDENTIFICATION

DESCRIBE VIEW, DIRECTION, ETC.

Refer to "Photograph Reference" No. 1 on TAOIST TEMPLE MAP.

| S         |
|-----------|
| Z         |
| 0         |
| _         |
| $\vdash$  |
| O         |
| $\supset$ |
| œ         |
| -         |
| S         |
| z         |
|           |
| ш         |
| ш         |
| S         |
|           |