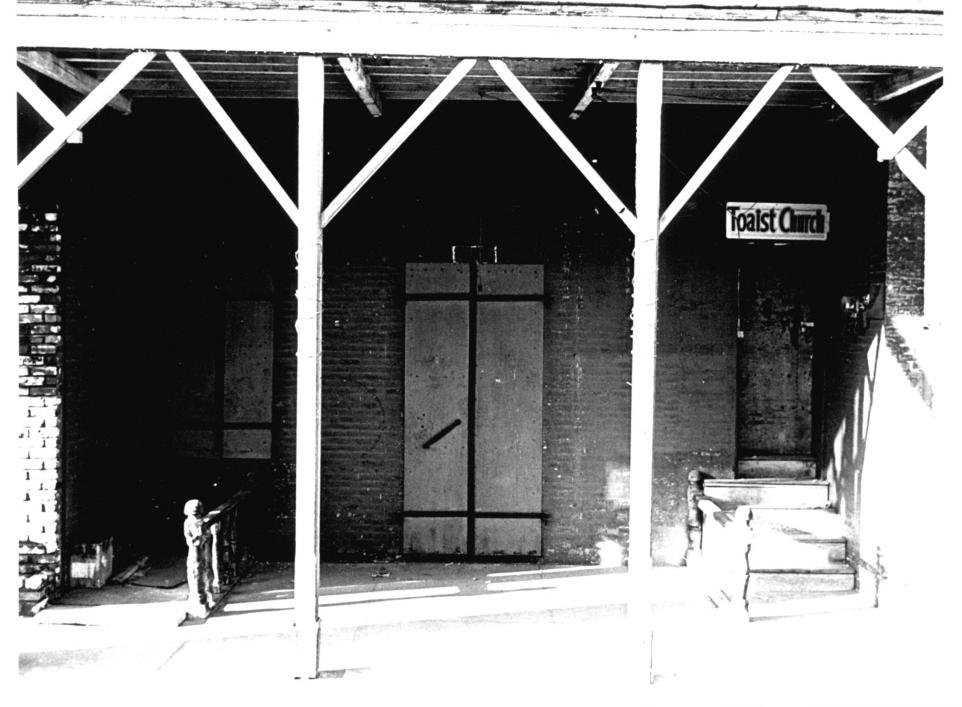

#### 4. IDENTIFICATION

DESCRIBE VIEW, DIRECTION, ETC.

Refer to "Photograph Reference" No. 2 on TAOIST TEMPLE MAP.

| S         |
|-----------|
| Z         |
| 0         |
| _<br>_    |
| U         |
| $\supset$ |
| œ         |
| <b>—</b>  |
| S         |
| Z         |
| _         |
| ш         |
| ш         |
| S         |