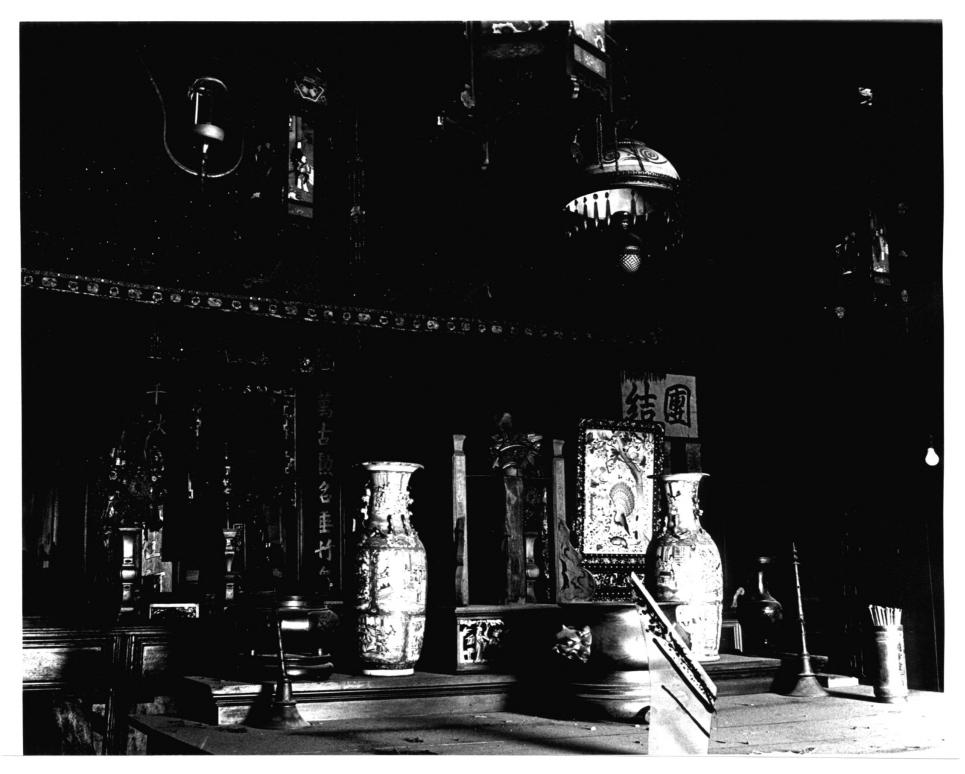

#### UNITED STATES DEPARTMENT OF THE INTERIOR NATIONAL PARK SERVICE California COUNTY NATIONAL REGISTER OF HISTORIC PLACES Kings PROPERTY PHOTOGRAPH FORM FOR NPS USE ONLY ENTRY NUMBER (Type all entries - attach to or enclose with photograph) S Z 1. NAME 0 COMMON: TAOIST TEMPLE AND/OR HISTORIC: Same 2. LOCATION STREET AND NUMBER: C No. 12 China Alley $\supset$ CITY OR TOWN: $\alpha$ Hanford COUNTY: CODE STATE: CODE 031 California 06 Kings S 3. PHOTO REFERENCE Z Kings County Planning Agency, Maurice E. Strauss PHOTO CREDIT: October 29, 1971 DATE OF PHOTO: ш NEGATIVE FILED AT: Kings County Planning Agency ш 4. IDENTIFICATION DESCRIBE VIEW, DIRECTION, ETC. Refer to "Photograph Reference" No. 5 on TAOIST TEMPLE MAP.