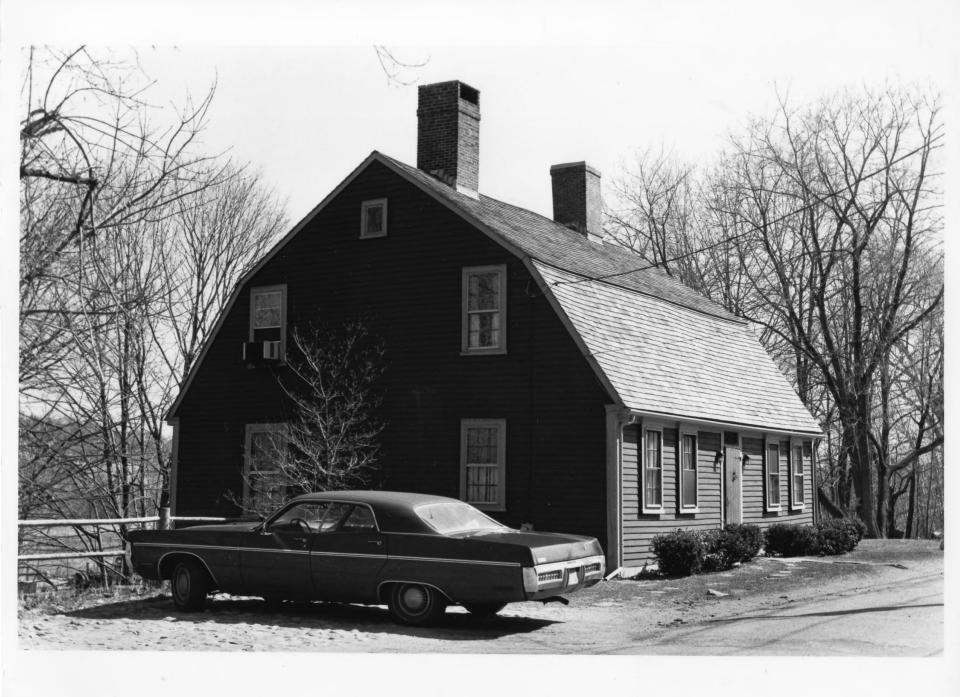

OLD ASHTON HISTORIC DISTRICT, Lincoln, Rhode Island

Photographer: Pamela Kennedy

Date: 1978

Negative filed at: Rhode Island Historical

Preservation Commission

150 Benefit Street Providence, RI

View: 1027 Lower River Road; from the northwest.