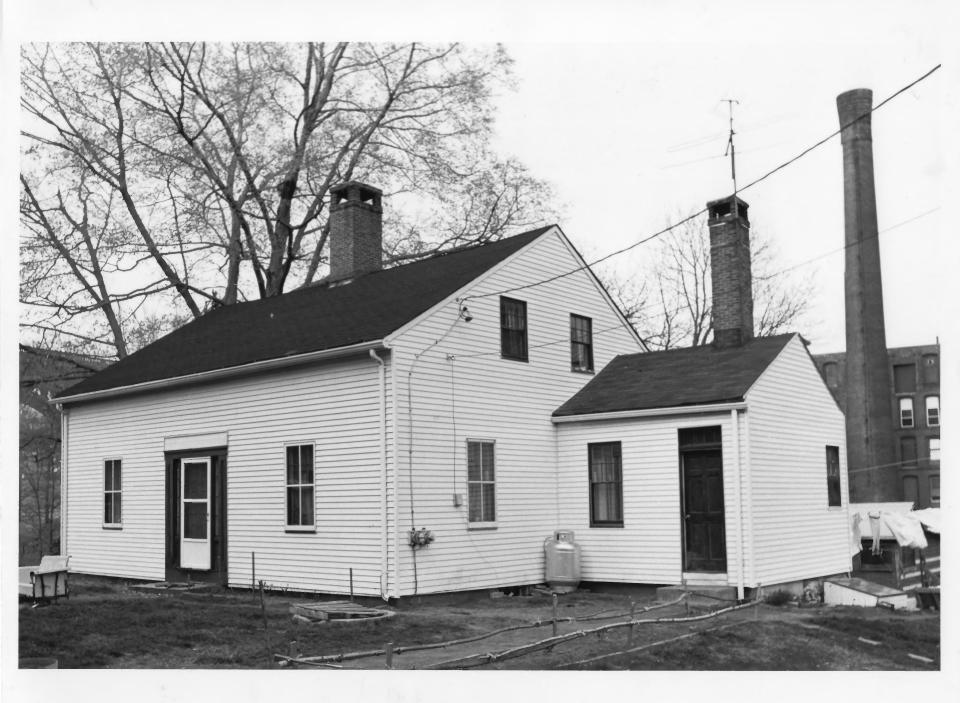

## OLD ASHTON HISTORIC DISTRICT Lincoln, Rhode Island

Photographer: Pamela Kennedy Date: 1978

Negative filed at: Rhode Island Historical

Preservation Commission

150 Benefit Street

Providence, RI

Kelly House, from southwest. View: