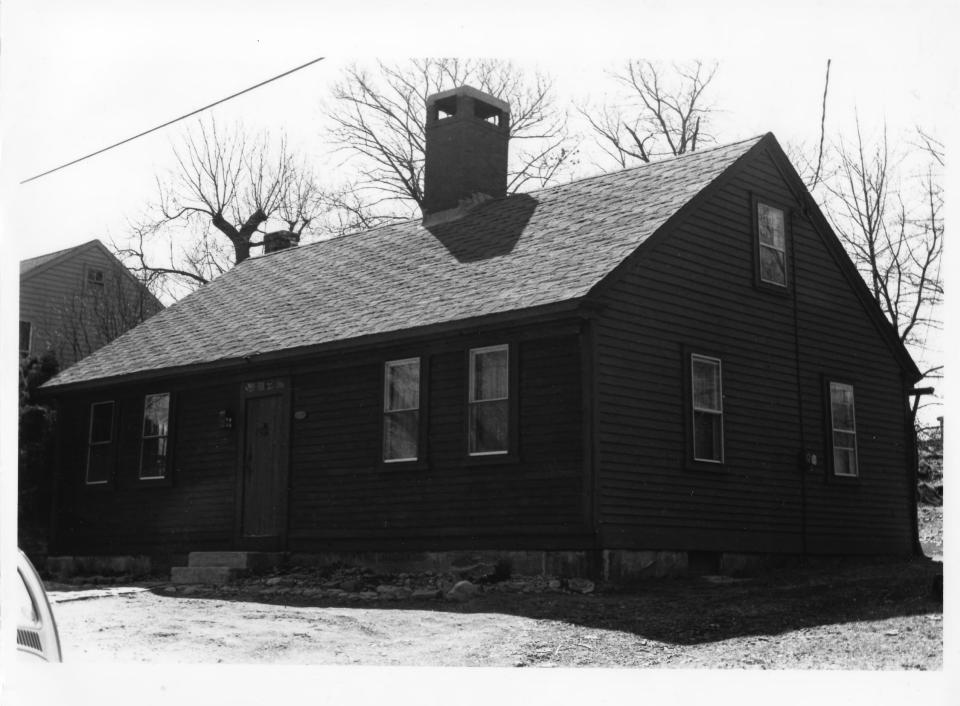

OLD ASHTON HISTORIC DISTRICT Lincoln, Rhode Island

Photographer: Pamela Kennedy Date: 1978

Negative filed at: Rhode Island Historical

Preservation Commission

150 Benefit Street Providence, RI

View: 1014 Lower River Road; from northeast.