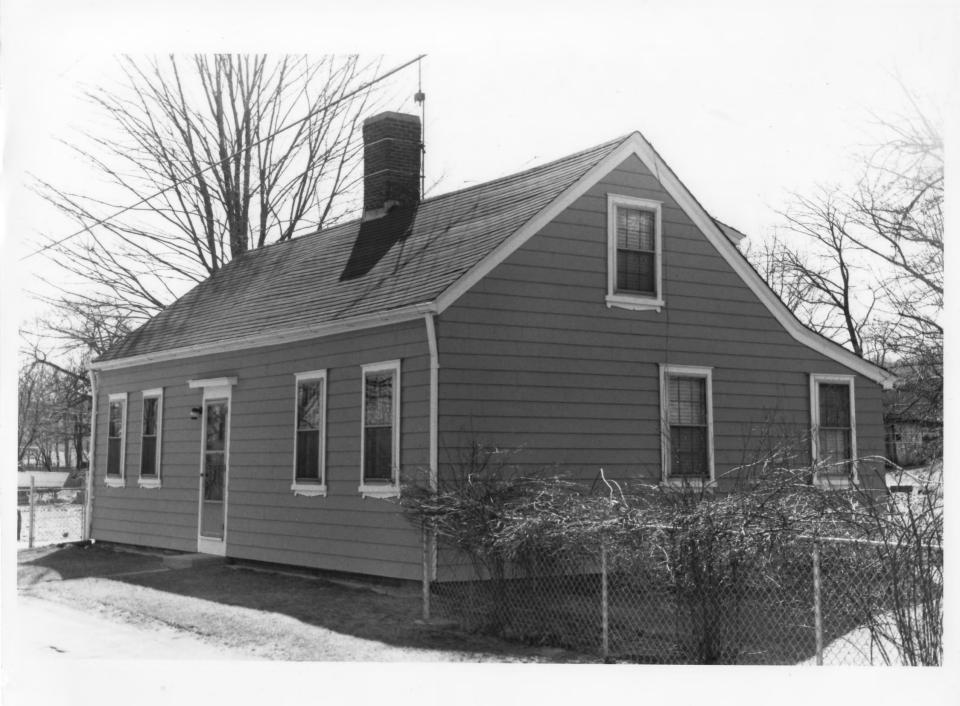

## OLD ASHTON HISTORIC DISTRICT Lincoln, Rhode Island

Photographer: Pamela Kennedy

Date: 1978

Negative filed at: Rhode Island Historical

Preservation Commission

150 Benefit Street Providence, RI

View: 1018 Lower River Road; from the northeast.