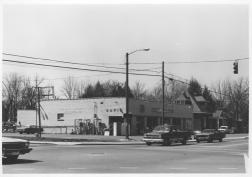

East Main Street Historic District 602 East Main (#58) Murfreeshoro--Rutherford Co.--TN Photo by: Mark Hav Negative: THC Date: 11/12/84 Elevation(s): North

East Main Street Historic District 730 East Main (# 66) Murfreesboro--Rutherford Co.--TN Photo by: Mark Hay Negative: THC Date: 11/12/84 Elevation(s): North