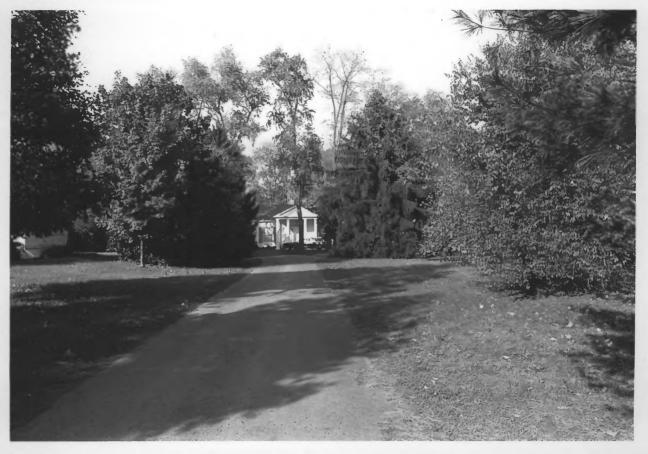

Fast Main Street Historic District 500 block, E. Lytle, south side Murfreeshoro--Rutherford Co. -- TN Photo by: Mark Hay Negative: THC Date: 4/15/84 Elevation(s): looking southeast

```
East Main Street Historic District
600 block E. Main, south side
Murfreesboro--Rutherford Co. -- TN
Photo by: Mark Hay
Negative: THC
Date: 4/15/84
Elevation(s): looking southwest
```