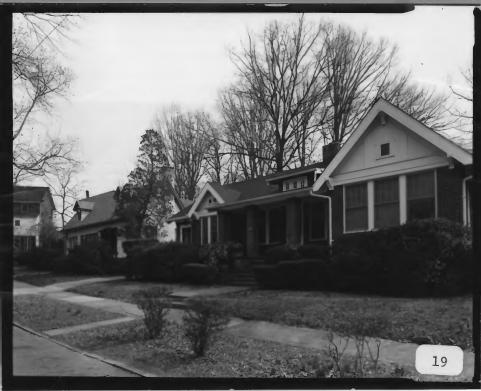

#### ATKINS PARK

Atlanta, Fulton & DeKalb Counties, Georgia

Photographer: James R. Lockhart Negatives Filed: Georgia Department of Natural Resources Date: February, 1981 Description (19 of 20): St. Louis Place west of Briarcliff Rd. photographer facing southeast.