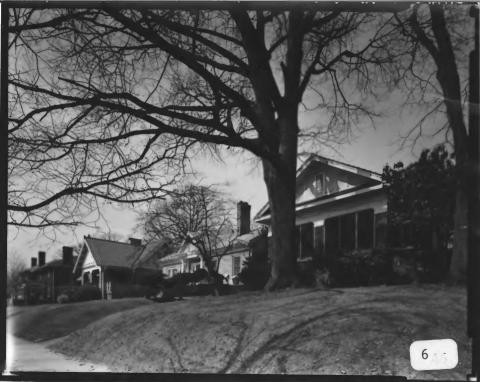

Photographer: James R. Lockhart Negatives Filed: Georgia Department of Natural Resources Date: February, 1981 Description ( 7 of 20): St. Augustine Place west of Briarcliff Rd; photographer facing northeast.