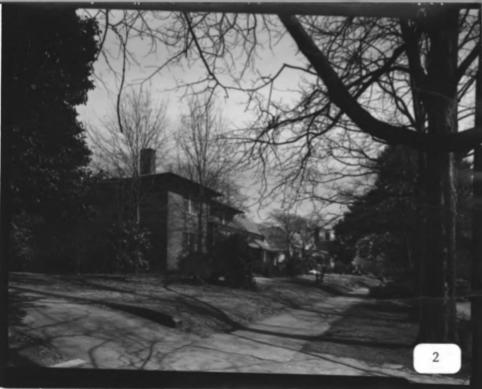

Photographer: James R. Lockhart Negatives Filed: Georgia Department of Natural Resources Date: February, 1981 Description (2 of 20): St. Augustine Place east of N. Highland Ave.; photographer facingnortheast.