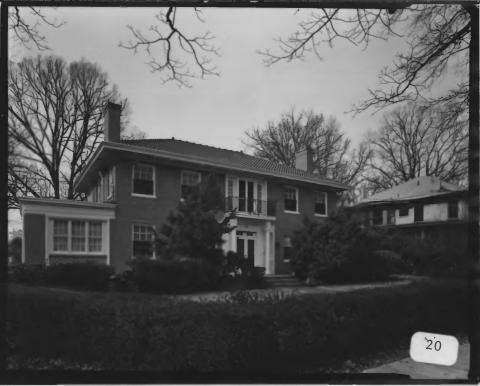

Photographer: James R. Lockhart Negatives Filed: Georgia Department of Natural Resources Date: February, 1981 Description (20 of 20): Briarcliff Road at St. Louis Place; photographer facing north.