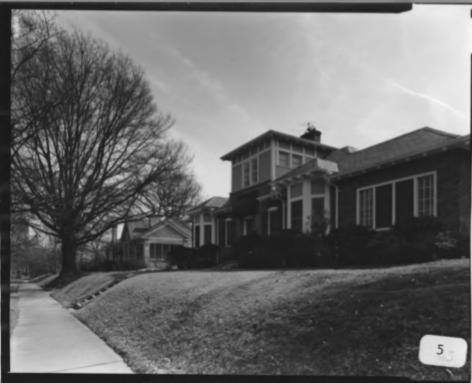

Photographer: James R. Lockhart Negatives Filed: Georgia Department of Natural Resources Date: February, 1981 Description (5 of 20): St. Augustine Place west of Briarcliff Road; photographer facing southeast.

#### ATKINS PARK

Atlanta, Fulton & DeKalb Counties, Georgia

Photographer: James R. Lockhart Negatives Filed: Georgia Department of Natural Resources Date: February, 1981 Description (6 of 20): St. Augustine Place between N. Highland Ave. and Briarcliff Rd; photographer facing northwest.