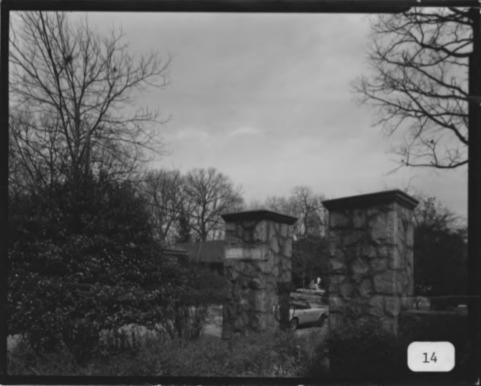

Photographer: James R. Lockhart Negatives Filed: Georgia Department of Natural Resources Date: February, 1981 Description (14 of 20): St. Louis Place at N. Highland Ave: photographer facing northeast.