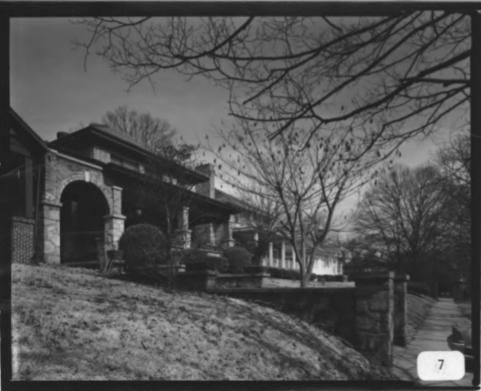

Photographer: James R. Lockhart Negatives Filed: Georgia Department of Natural Resources Date: February, 1981 Description (8 of 20): St. Charles Place at Briarcliff Rd.; photographer facing northwest.