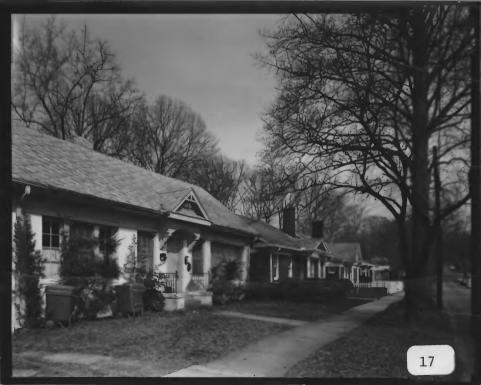

Photographer: James R. Lockhart Negatives Filed: Georgia Department of Natural Resources Date: February, 1981 Description (17 of 20): St. Louis Place between N. Highland Ave and Briarcliff Rd photographer facing northeast.