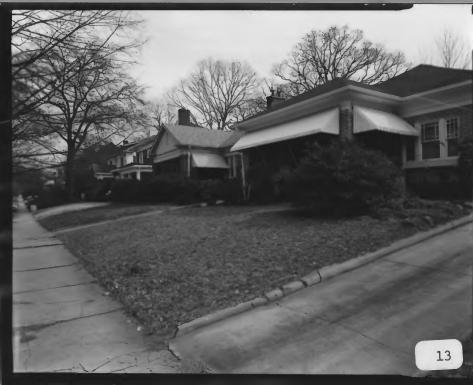

Photographer: James R. Lockhart Negatives Filed: Georgia Department of Natural Resources Date: February, 1981 Description (13 of 20): St. Charles Place east of N. Highland Ave; photographer facing southeast.