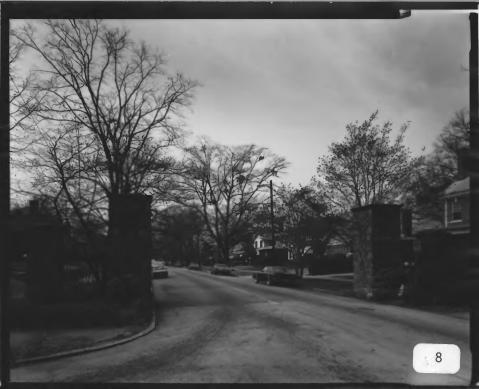

Photographer: James R. Lockhart Negatives Filed: Georgia Department of Natural Resources Date: February, 1981 Description (9 of 20): Briarcliff Road at St. Charles Place. Photographer facing north.

Photographer: James R. Lockhart Negatives Filed: Georgia Department of Natural Resources Date: February, 1981 Description (10 of 20): St. Charles Place betweenBriarcliff Road and N. Highland Ave photographer facing northwest.