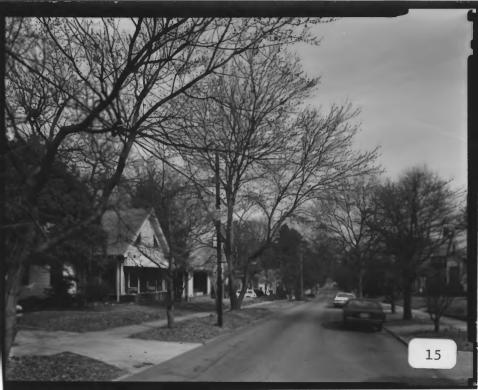

Photographer: James R. Lockhart Negatives Filed: Georgia Department of Natural Resources Date: February, 1981 Description (15 of 20): St. Louis Place east of N. Highland Ave; photographer facing northeast.