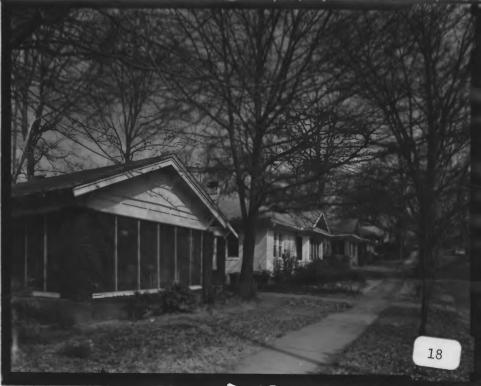

Photographer: James R. Lockhart Negatives Filed: Georgia Department of Natural Resources Date: February, 1981 Description (18 of 20): St. Louis Place west of Briarcliff Rd. photographer facing northeast.