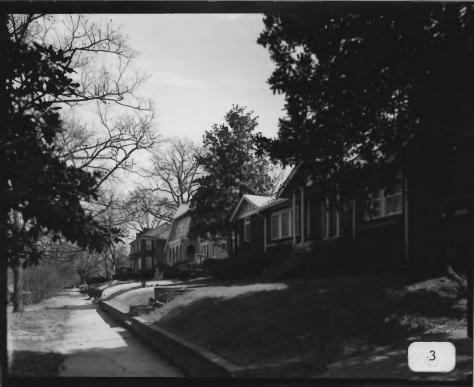

Photographer: James R. Lockhart Negatives Filed: Georgia Department of Natural Resources Date: February, 1981 Description (3 of 20): St. Augustine Place between N. Highland Ave. and Briarcliff Rd. photographer facing southeast.