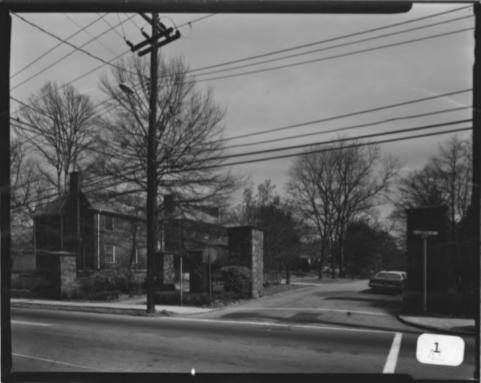

Photographer: James R. Lockhart Negatives Filed: Georgia Department of Natural Resources Date: February, 1981 Description (1 of 20): St. Augustine Place at N. Highland Ave., photographer facing Northeast.