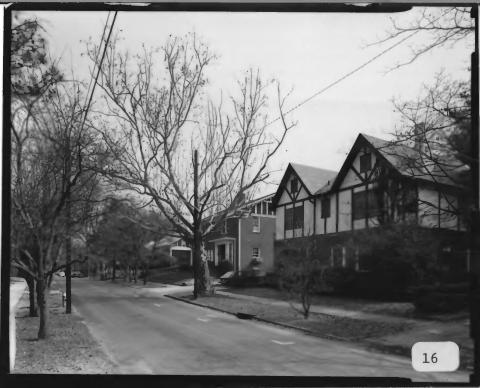

Photographer: James R. Lockhart Negatives Filed: Georgia Department of Natural Resources Date: February, 1981 Description (16 of 20): St. Louis Place between N. Highland Ave and Briarcliff Rd photographer facing southeast