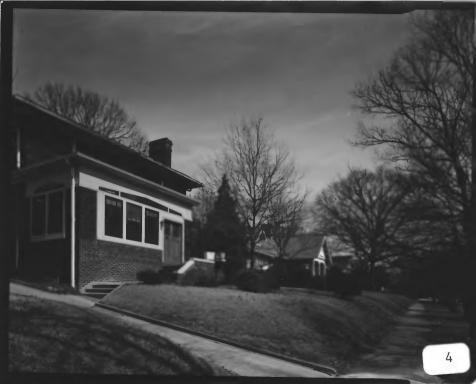

Photographer: James R. Lockhart Negatives Filed: Georgia Department of Natural Resources Date: February, 1981 Description (4 of 20): St. Augustine Place, between N. Highland Ave. and Briarcliff Rd, photographer facing northeast.