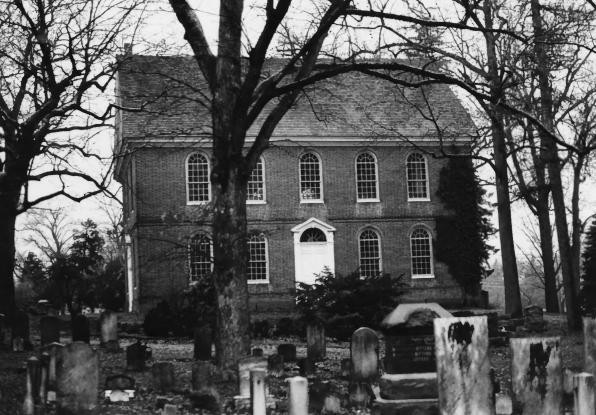

## PROPERTY PHOTOGRAPH FORM

County Cumberland

FOR NPS USE ONLY
ENTRY NUMBER DATE

DEC 2 1974

| (Type all entries - attach to or enclose with photograph) |                                                              |            | DEC 2          |         |
|-----------------------------------------------------------|--------------------------------------------------------------|------------|----------------|---------|
| 1. 1                                                      | COMMON: Old Broad Street Church an                           |            |                |         |
|                                                           | AND/OR HISTORIC: The First Presbyterian Church               |            |                |         |
| 2.                                                        | OCATION                                                      |            |                |         |
|                                                           | street and number: Broad and Lawrence                        | Sts.       |                |         |
|                                                           | CITY OR TOWN: Bridgeton                                      |            |                |         |
|                                                           | STATE: New Jer sey                                           | CODE<br>34 | county:<br>Cum | berland |
| 3.                                                        | PHOTO REFERENCE                                              |            |                |         |
|                                                           | рното скеріт: Terry Karschner                                |            |                |         |
|                                                           | DATE OF PHOTO: Fall, 1973                                    |            |                |         |
|                                                           | NEGATIVE FILED AT: Historic Sites Offi<br>Box 1420, Trenton, |            | 8625           |         |
| 4                                                         | IDENTIFICATION                                               |            |                |         |
|                                                           | Describe view, Direction, etc. camera facing west            |            |                | . \     |
|                                                           | PROPERTY OF THE NATIO                                        | NAL F      | EGISTI         | R       |