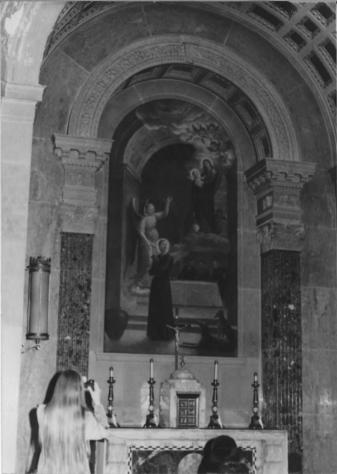

St.Michael's Monastery Church, Union City NJ
(Hadson County)
Altar, St. Paul of the Cross, Passion Chapel. Camera facing north. Photo by N.O'Brien: 10/81. Negative on file w. Mrs. O'Brien at

Photo # I-10

Edison School, Union City.

Photo# I·II St. Michael's Monatsery Church, Union City NJ
(Hudson County)
Altar of Blessed Gemma, Passion Chapel. Camera facing east. Photo by N. O'Brien: 10/81. Negative on file w. Mrs. O'Brien at Edison