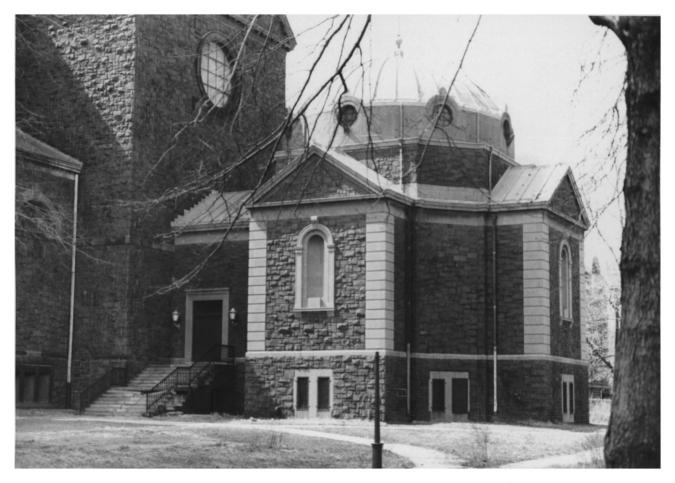

Photo # 6. St. Michael's Monastery and Church, Union City, NJ. (Hadson County) St. Gabriel's Chapel, looking SW.

Photo by Charles Wyatt, 3/82. Negative at CWA,706-A Jersey Avenue, Jersey City, NJ

Photo# 7
St.Michael's Monastery & Church, Union City NJ
(Hudson County)
Looking SE, detail of monastery and rear of