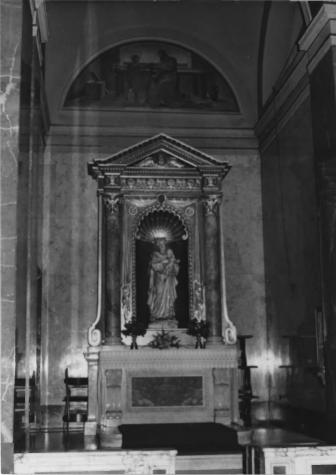

Photo# I.2 St. Michael's Monastery Church Union City, NJ (Hudson County) Chapel of the Immaculate Conception.

Camera facing w. Photo by N.O'Brien, 10/81. Negative with Mrs.O'Brien at Edison School, Union City NJ