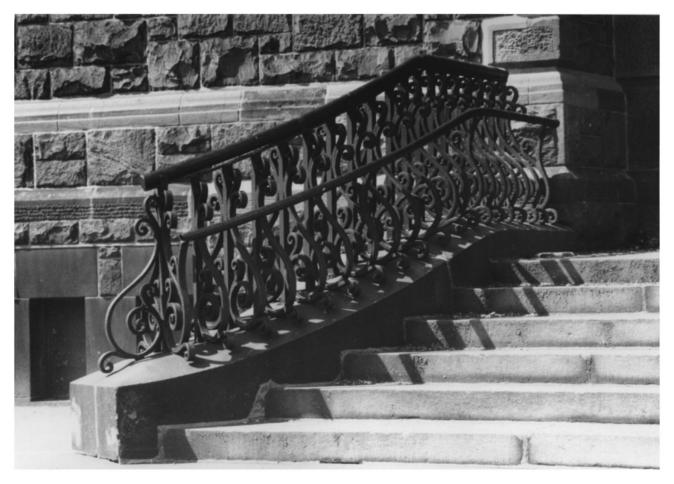

Photo # 5 St. Michael's Monastery and Church Union City, N.J. (Hudson County)

Detail of Monastery Church Dome. View from NF.

Photo date: 3/82, by Charles Wyatt.

Negative at CWA,706-A Jersey Ave., Jersey CityNU0302