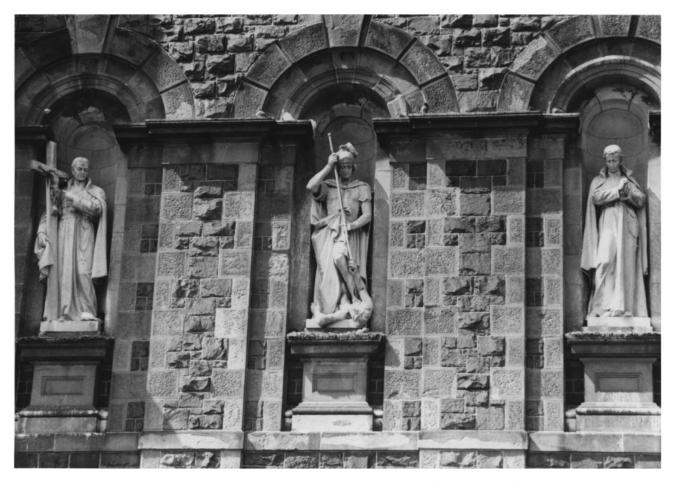

Statuary over main entrance to church. (East front, view looking west.)
Photo by Charles Wyatt, 3/82.
Negative at CWA,706-A Jersey Ave,
Jersey City, NJ 07302

St. Michael's Monastery & Church, Union City NJ
Detail, main entrance of church, looking w.

St. Michael's Monastery Church, Union City NJ
Statuary on front of church, e. facade.
(Camera facing w.) Photo by N. O'Brien,
10/81. Negative on file w. Mrs. O'Brien at
the Edison School, Union City.

L. to R.: St.Paul of the Cross St.Michael the Archangel St. Gabriel.

Photo# I.7

Photo # I-8 St.Michael's Monastery Church, Union City NJ
(Hudson Councy)
Interior of dome over the crossing. Photo by N. O'Brien: 10/81. Negative on file w. Mrs. O'Brien at Edison School, Union City.