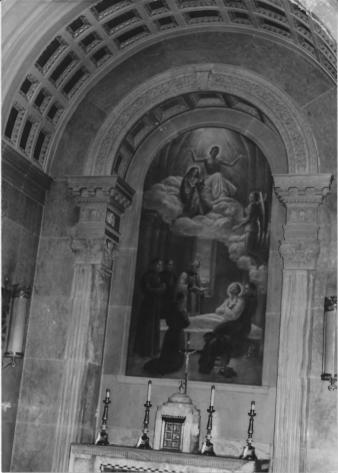

St.Michael's Monastery Church, Union City NJ
(Hadson County)
Altar, St. Paul of the Cross, Passion Chapel. Camera facing north. Photo by N.O'Brien: 10/81. Negative on file w. Mrs. O'Brien at

Photo # I-10

Edison School, Union City.

Photo# I·II St. Michael's Monatsery Church, Union City NJ
(Hudson County)
Altar of Blessed Gemma, Passion Chapel. Camera facing east. Photo by N. O'Brien: 10/81. Negative on file w. Mrs. O'Brien at Edison