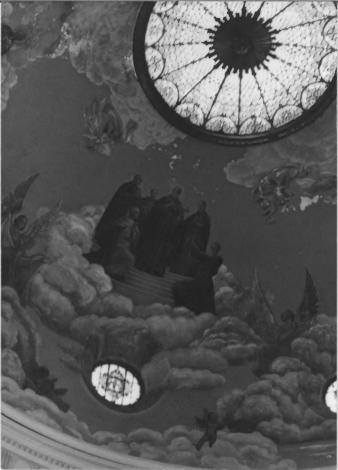

Photo# I.7

Photo # I-8 St.Michael's Monastery Church, Union City NJ
(Hudson Councy)
Interior of dome over the crossing. Photo by N. O'Brien: 10/81. Negative on file w. Mrs. O'Brien at Edison School, Union City.

w. Mrs.O'Brien at Edison School, Union City.