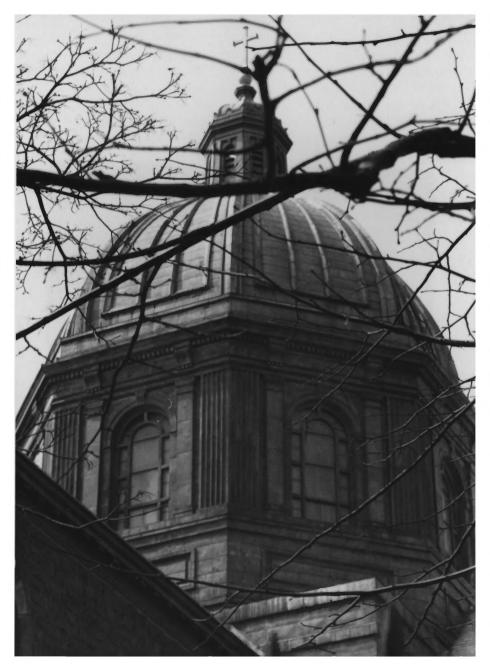

Photo # 5 St. Michael's Monastery and Church Union City, N.J. (Hudson County)

Detail of Monastery Church Dome. View from NF.

Photo date: 3/82, by Charles Wyatt.

Negative at CWA,706-A Jersey Ave., Jersey CityNU0302