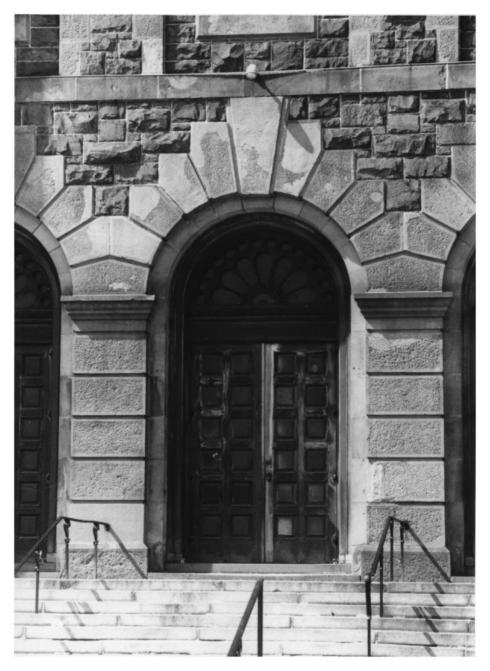

Photo # 3

Photo by Charles Wyatt:3/82. Negative at CWA,706-A Jersey Ave,Jersey City NJ 07302

St, Michael's Monastery and Church Union City, NJ (Hudson County)

Detail of railing, east front of Church. Photo by Charles Wyatt, 3/82. Negative at CWA,706-A Jersey Ave., Jersey City, NJ 07302