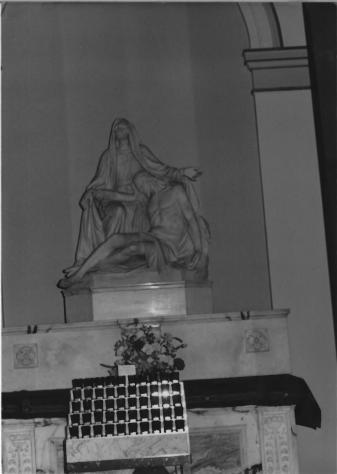

Photo by N. O'Brien, 10/81. Negative on file w. Mrs. O'Brien at Edison School, Union City.

Photo# I-6 St. Michael's Monastery Church, Union City NJ Pieta by Joseph Sibbel, N. Bell tower. Photo by N. O'Brien, 10/81. Negative on file w. Mrs. O'Brien at Edison School, Union City.