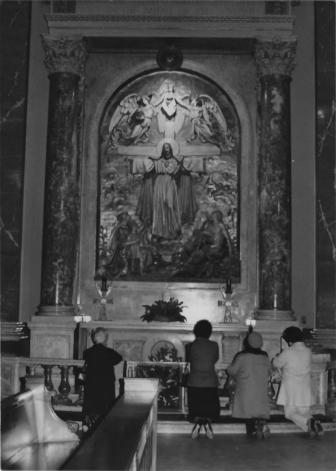

St.Michael's Monastery Church, Union City NJ
(Hadson County)
Altar, St. Paul of the Cross, Passion Chapel. Camera facing north. Photo by N.O'Brien: 10/81. Negative on file w. Mrs. O'Brien at

Photo # I-10

Edison School, Union City.

Photo# I·II St. Michael's Monatsery Church, Union City NJ
(Hudson County)
Altar of Blessed Gemma, Passion Chapel. Camera facing east. Photo by N. O'Brien: 10/81. Negative on file w. Mrs. O'Brien at Edison