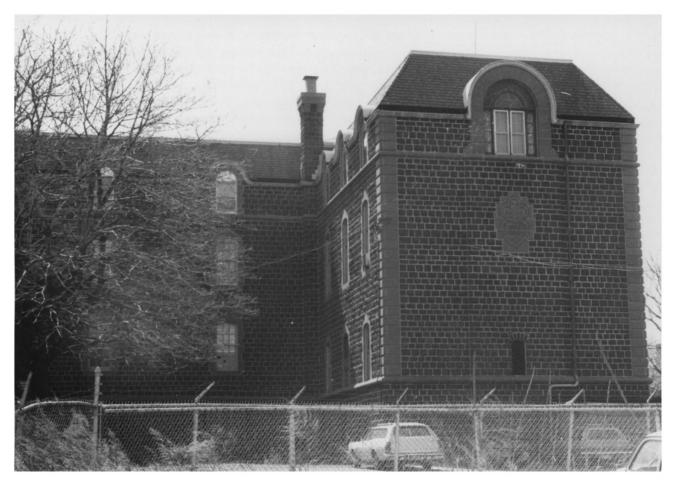

St. Michael's Monastery & Church, Union City NJ (Hudson Coundy) View of Monastery Church, looking NW

Photo # **1** 

Photo By Charles Wyatt, 3/82.

Negative at CWA,706-A Jersey Av, Jersey City NJ 07302

Photo # <u>2</u>
St.Michael's Monastery and Church Union City, NJ (Hudson County)

Statuary over main entrance to church. (East front, view looking west.)
Photo by Charles Wyatt, 3/82.
Negative at CWA,706-A Jersey Ave,
Jersey City, NJ 07302

St. Michael's Monastery & Church, Union City NJ
Detail, main entrance of church, looking w.

Photo # 3

Photo by Charles Wyatt:3/82. Negative at CWA,706-A Jersey Ave,Jersey City NJ 07302

St, Michael's Monastery and Church Union City, NJ (Hudson County)

Detail of railing, east front of Church. Photo by Charles Wyatt, 3/82. Negative at CWA,706-A Jersey Ave., Jersey City, NJ 07302