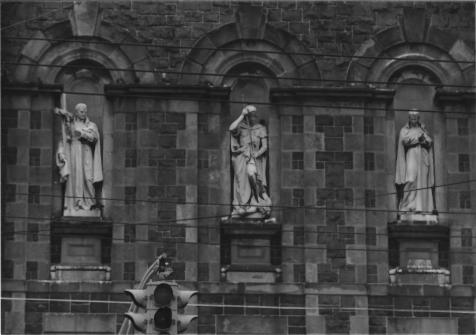

St. Michael's Monastery Church, Union City NJ
Statuary on front of church, e. facade.
(Camera facing w.) Photo by N. O'Brien,
10/81. Negative on file w. Mrs. O'Brien at
the Edison School, Union City.

L. to R.: St.Paul of the Cross St.Michael the Archangel St. Gabriel.

Photo# I.7

Photo # I-8 St.Michael's Monastery Church, Union City NJ
(Hudson Councy)
Interior of dome over the crossing. Photo by N. O'Brien: 10/81. Negative on file w. Mrs. O'Brien at Edison School, Union City.