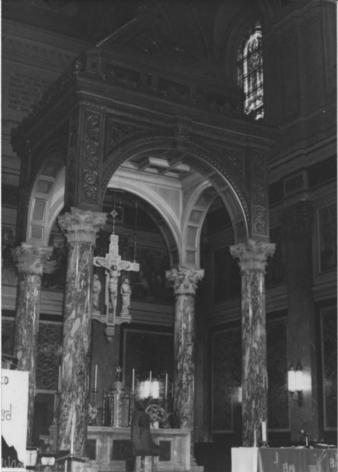

10/82

Photo# I-1
St.Michael's Monastery Church,
Union City, NJ. (Hudson Counsy)

High Altar w. Balduchin. Camera facing west.

Photo by Norma O'Brien, photo taken 10/81. Negative on file w. Mrs.O'Brien,c/o Edison School, Union City, NJ