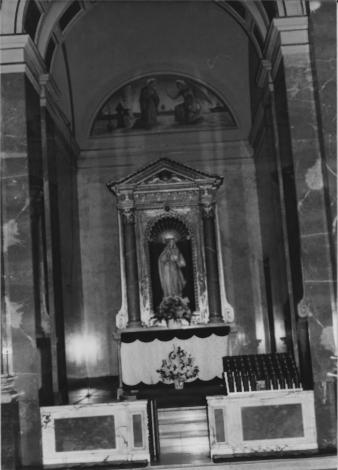

Photo# I.2 St. Michael's Monastery Church Union City, NJ (Hudson County) Chapel of the Immaculate Conception.

Camera facing w. Photo by N.O'Brien, 10/81. Negative with Mrs.O'Brien at Edison School, Union City NJ

LEFT OF MAIN ALTAR.

Photo# I-3 St. Michael's Monastery Church, Union City NJ (Hudson County) S. Transept Altar, camera facing s. Photo by N. O'Brien, negative with Mrs.

O'Brien at Edison School, Union City NJ