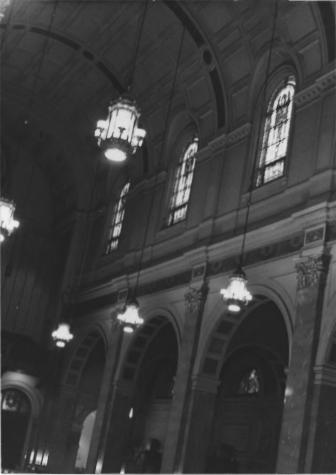

Photo # J-4 St. Michael's Monastery Church, Union City NJ
Interior detail of nave, looking se. Photo by Norma O'Brien, 10/81. Negative on file w. Mrs. O'Brien at Edison School.

Union City, NJ

Photo # 1-5 St.Michael's Monastery Church, Union City NJ Ecce Homo, by Joseph Sibbel, S. Bell tower.