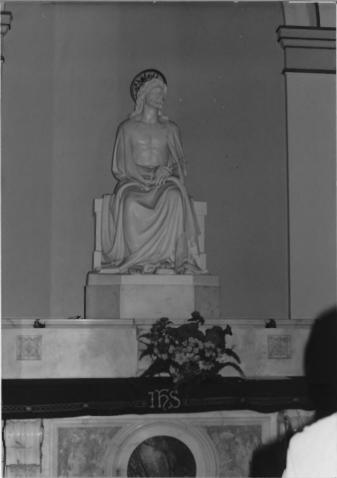

Photo by N. O'Brien, 10/81. Negative on file w. Mrs. O'Brien at Edison School, Union City.

Photo# I-6 St. Michael's Monastery Church, Union City NJ Pieta by Joseph Sibbel, N. Bell tower. Photo by N. O'Brien, 10/81. Negative on file w. Mrs. O'Brien at Edison School, Union City.