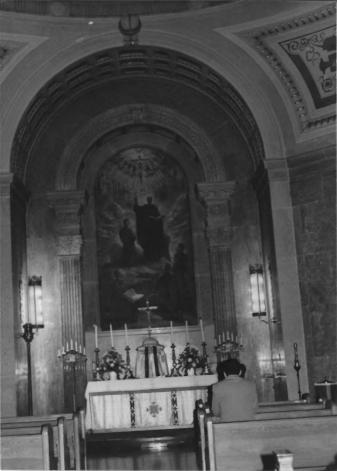

10/82

Photo# I-1
St.Michael's Monastery Church,
Union City, NJ. (Hudson Counsy)

High Altar w. Balduchin. Camera facing west.

Photo by Norma O'Brien, photo taken 10/81. Negative on file w. Mrs.O'Brien,c/o Edison School, Union City, NJ