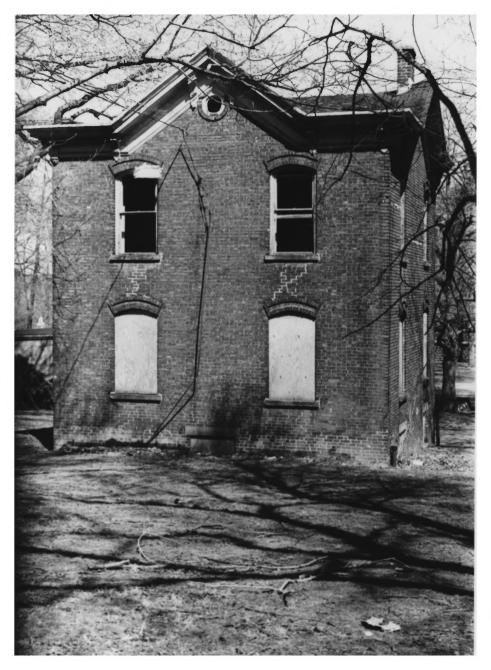

NJ 07302

Photo # **11** St. Michael's Monastery and Church, Union City, NJ (Hudson County) Looking N., view of monastery, south side. Photo by Charles Wyatt:3/82. Negative at

CWA,706-A Jersey Ave, Jersey City, NJ.