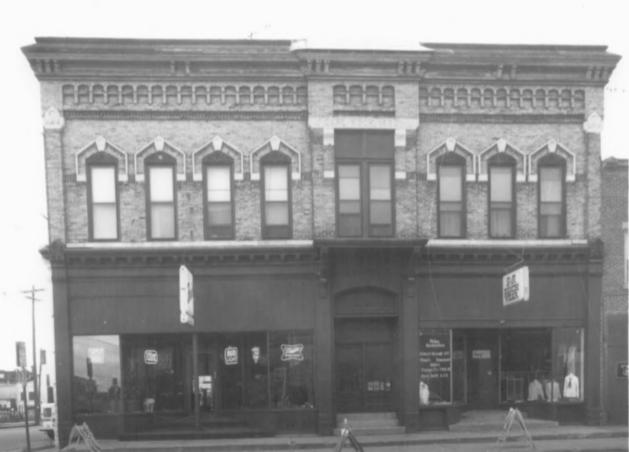

Menasha, Winnebago County, Wisconsin Photo by Peter James Adams & Assoc., Aug. 1985 Negative at State Historical Society of Wis. View from South Photo # 3 of 5