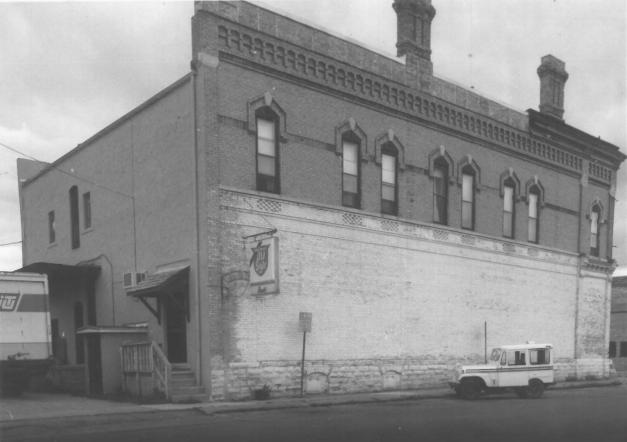

#### CARL KOCH BLOCK Menasha, Winnebago County, Wisconsin Photo by Peter James Adams & Assoc., Aug. 1985 Negative at State Historical Society of Wis. View from West . 1 Photo #4 of 5

Menasha, Winnebago County, Wisconsin Photo by Peter James Adams & Assoc., Aug. 1985 Negative at State Historical Society of Wis. Interior of Southern Store Photo #5 of 5