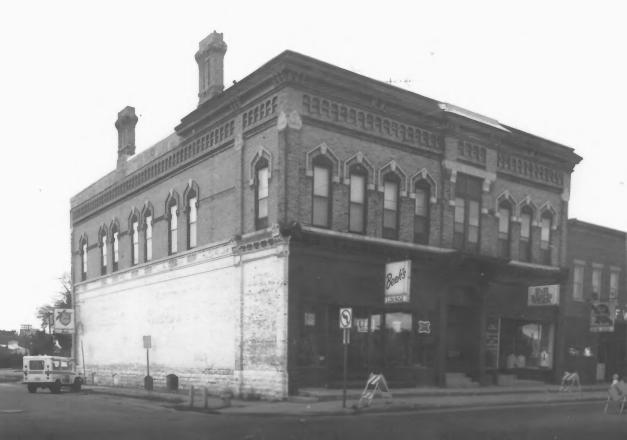

Menasha, Winnebago County, Wisconsin Photo by Peter James Adams & Assoc., Aug. 1985 . Negative at State Historical Society of Wis. View from Southeast Photo #1 of 5

Menasha, Winnebago County, Wisconsin Photo by Peter James Adams & Assoc., Aug. 1985 Negative at State Historical Society of Wis. View from East Photo #2 of 5