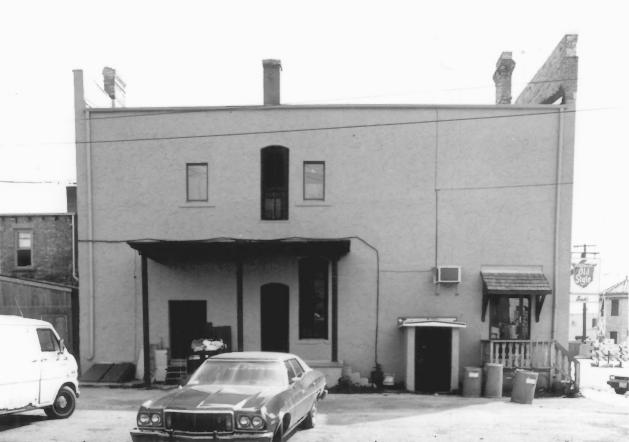

#### CARL KOCH BLOCK Menasha, Winnebago County, Wisconsin Photo by Peter James Adams & Assoc., Aug. 1985 Negative at State Historical Society of Wis. View from West . 1 Photo #4 of 5

Menasha, Winnebago County, Wisconsin Photo by Peter James Adams & Assoc., Aug. 1985 Negative at State Historical Society of Wis. Interior of Southern Store Photo #5 of 5