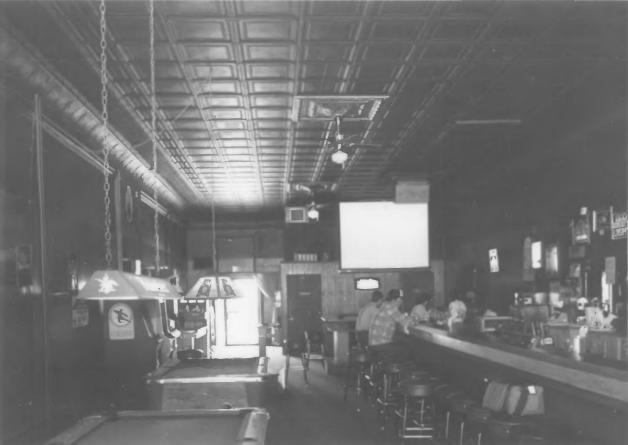

#### CARL KOCH BLOCK Menasha, Winnebago County, Wisconsin Photo by Peter James Adams & Assoc., Aug. 1985 Negative at State Historical Society of Wis. View from West . 1 Photo #4 of 5

Menasha, Winnebago County, Wisconsin Photo by Peter James Adams & Assoc., Aug. 1985 Negative at State Historical Society of Wis. Interior of Southern Store Photo #5 of 5