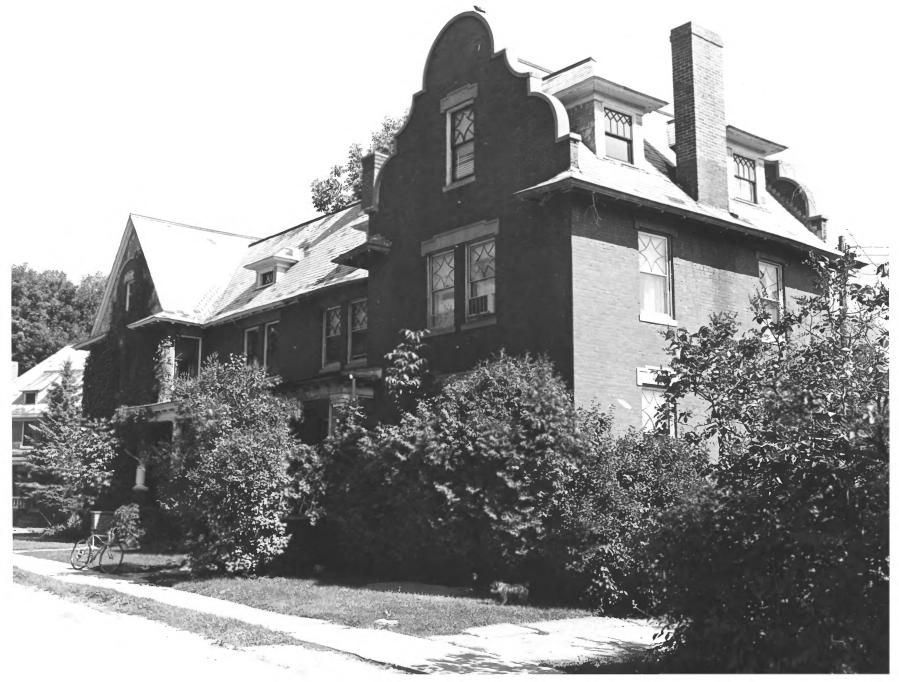

Double Dutch gabled duplex looking west.

4. IDENTIFICATION

DESCRIBE VIEW, DIRECTION, ETC.

(6/72)