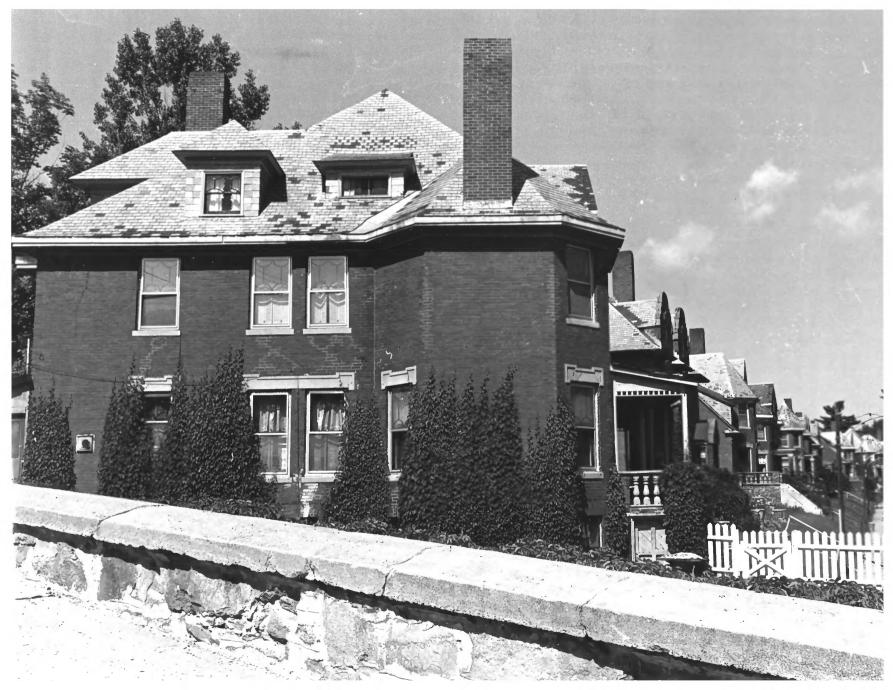

| 3. PHOTO REFERENCE | -  |              |          |
|--------------------|----|--------------|----------|
|                    | 3. | <b>PHOTO</b> | REFERENC |

PHOTO CREDIT

4. IDENTIFICATION

DESCRIBE VIEW, DIRECTION, ETC.

Œ

Earle G. Shettleworth, Jr.

DATE

8/20/74

Single gabled duplex looking west.

NEGATIVE FILED AT Maine Historic Preservation Commission

#5 H 10