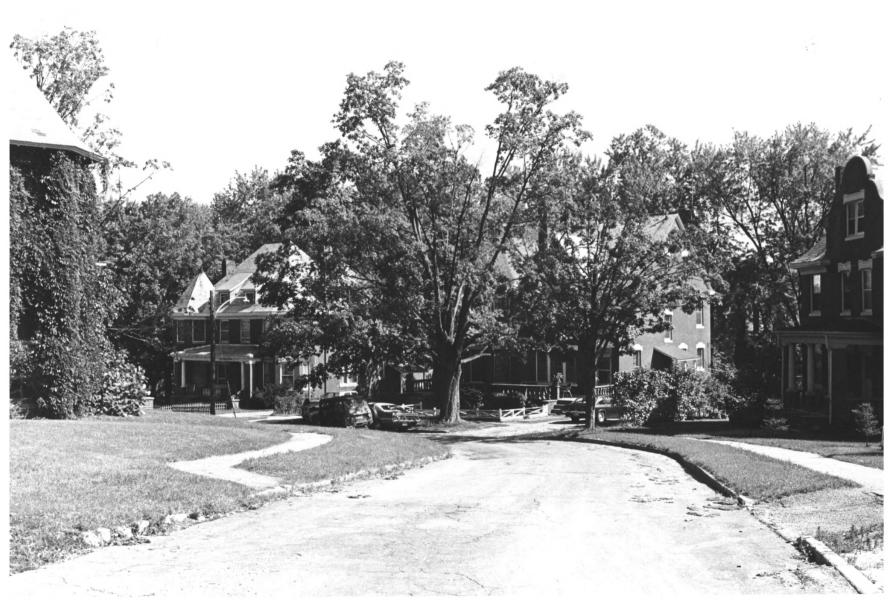

# NATIONAL REGISTER OF HISTORIC PLACES PROPERTY PHOTOGRAPH FORM

(Type all entries - attach to or enclose with photograph)

| 1. NAME                              |                             |                                              |
|--------------------------------------|-----------------------------|----------------------------------------------|
| COMMON                               | AND/OR HISTORIC             | NUMERIC CODE (Assigned by NPS)  OCT 1 8 1974 |
| Strathglass Park District            |                             | 8 1974                                       |
| 2. LOCATION                          |                             |                                              |
| Maine                                | COUNTY<br>Oxford            | Town<br>Rumford                              |
| STREET AND NUMBER                    |                             |                                              |
| Maine Ave.                           |                             |                                              |
| 3. PHOTO REFERENCE                   |                             |                                              |
| PHOTO CREDIT                         | DATE                        | Maine Historic Preservation                  |
| Earle G. Shettleworth, Jr.           | 8/20/74                     | Commission                                   |
| 4. IDENTIFICATION                    |                             |                                              |
| DESCRIBE VIEW, DIRECTION, ETC.  West | side of Urquart St. looking | north.  RECEIVED  NATIONAL  REGISTER         |