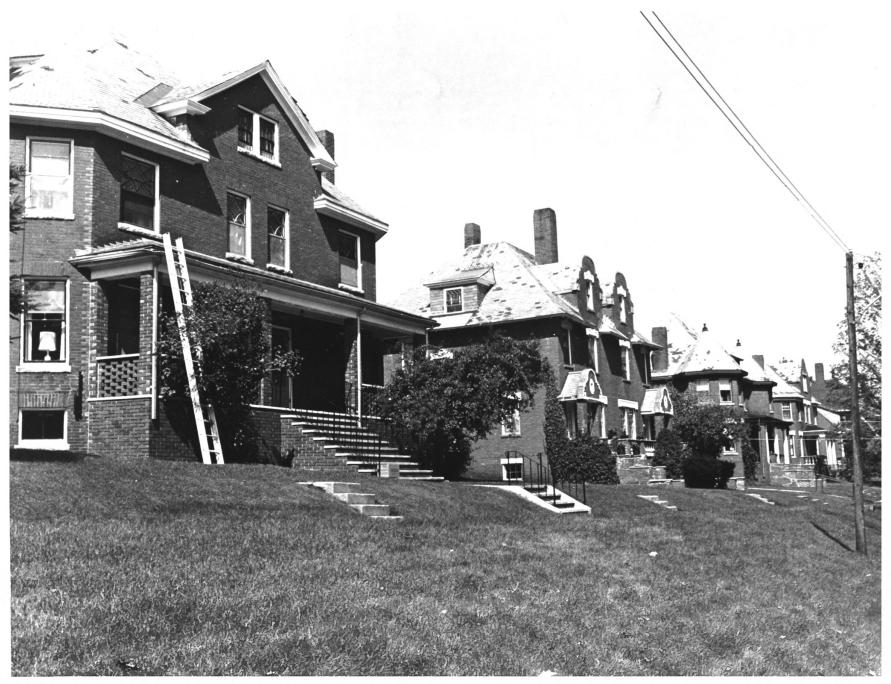

# NATIONAL REGISTER OF HISTORIC PLACES PROPERTY PHOTOGRAPH FORM

(Type all entries - attach to or enclose with photograph)

| 1. NAME                              |                             |                                              |
|--------------------------------------|-----------------------------|----------------------------------------------|
| COMMON                               | AND/OR HISTORIC             | NUMERIC CODE (Assigned by NPS)  OCT 1 8 1974 |
| Strathglass Park District            |                             | 8 1974                                       |
| 2. LOCATION                          |                             |                                              |
| Maine                                | COUNTY<br>Oxford            | Town<br>Rumford                              |
| STREET AND NUMBER                    |                             |                                              |
| Maine Ave.                           |                             |                                              |
| 3. PHOTO REFERENCE                   |                             |                                              |
| PHOTO CREDIT                         | DATE                        | Maine Historic Preservation                  |
| Earle G. Shettleworth, Jr.           | 8/20/74                     | Commission                                   |
| 4. IDENTIFICATION                    |                             |                                              |
| DESCRIBE VIEW, DIRECTION, ETC.  West | side of Urquart St. looking | north.  RECEIVED  NATIONAL  REGISTER         |