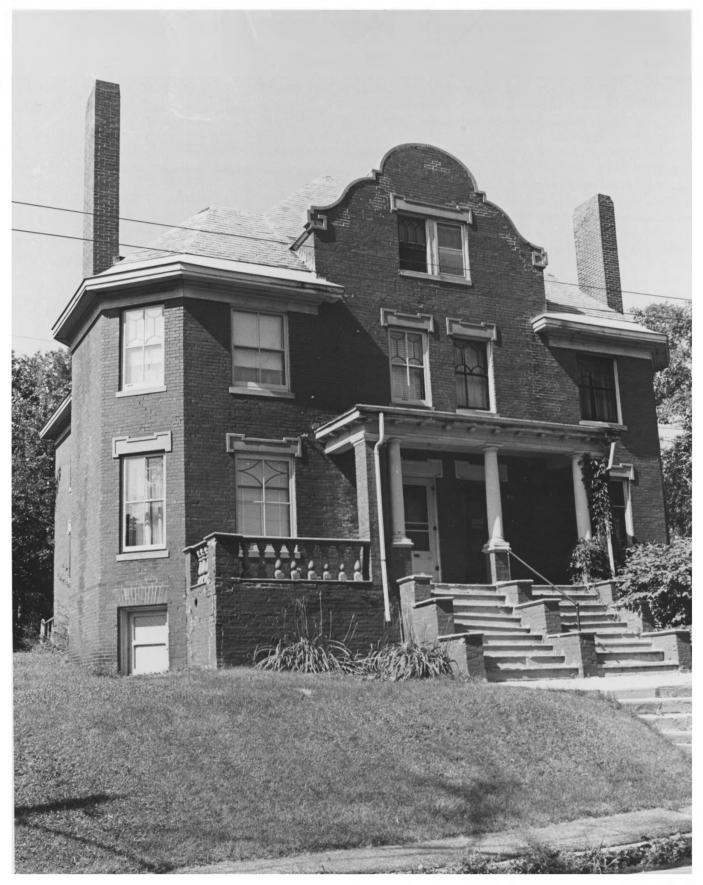

#### PROPERTY PHOTOGRAPH FORM

(Type all entries - attach to or en close with photograph)

| 1. NAME                             |                                |                                  |
|-------------------------------------|--------------------------------|----------------------------------|
| соммон<br>Strathglass Park District | AND/OR HISTORIC                | OCT 1 8 1974                     |
| 2. LOCATION                         |                                |                                  |
| STATE                               | COUNTY                         | TOWN                             |
| Maine                               | Oxford                         | Rumford                          |
| STREET AND NUMBER                   |                                |                                  |
| Maine Avenue                        |                                |                                  |
| 3. PHOTO REFERENCE                  |                                |                                  |
| PHOTO CREDIT                        | DATE                           | NEGATIVE FILED AT                |
| Earle G. Shettleworth, Jr.          | 8/20/74                        | Maine Historic Preservation      |
| 4. IDENTIFICATION                   |                                | ·                                |
| Double                              | e turreted duplex looking west | RECEIVED SEP 19 1074 OF RECEIVED |