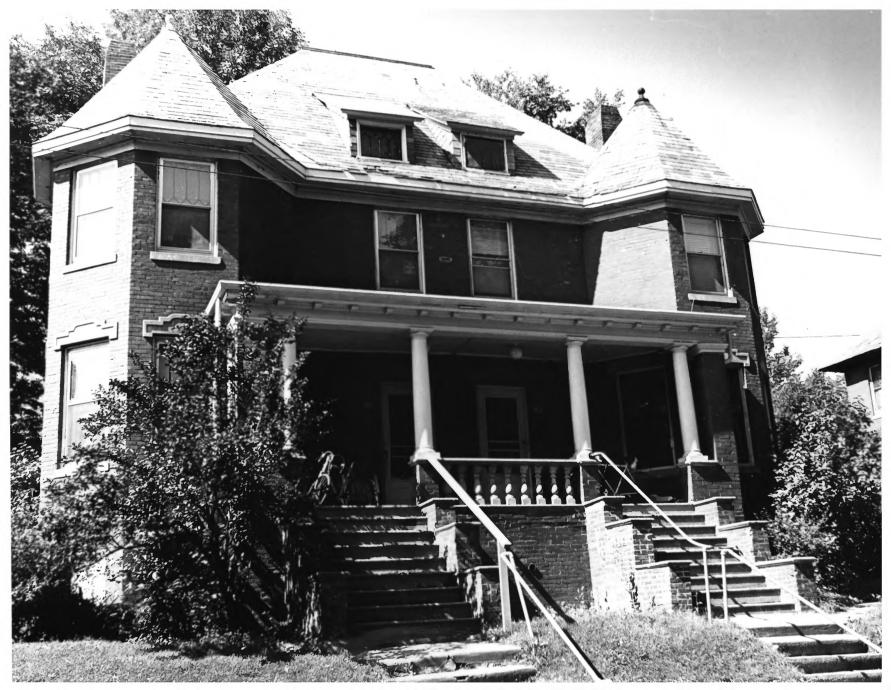

# NATIONAL REGISTER OF HISTORIC PLACES PROPERTY PHOTOGRAPH FORM

(Type all entries - attach to or enclose with photograph)

| 1. NAME                              |                             |                                              |
|--------------------------------------|-----------------------------|----------------------------------------------|
| COMMON                               | AND/OR HISTORIC             | NUMERIC CODE (Assigned by NPS)  OCT 1 8 1974 |
| Strathglass Park District            |                             | 8 1974                                       |
| 2. LOCATION                          |                             |                                              |
| Maine                                | COUNTY<br>Oxford            | Town<br>Rumford                              |
| STREET AND NUMBER                    |                             |                                              |
| Maine Ave.                           |                             |                                              |
| 3. PHOTO REFERENCE                   |                             |                                              |
| PHOTO CREDIT                         | DATE                        | Maine Historic Preservation                  |
| Earle G. Shettleworth, Jr.           | 8/20/74                     | Commission                                   |
| 4. IDENTIFICATION                    |                             |                                              |
| DESCRIBE VIEW, DIRECTION, ETC.  West | side of Urquart St. looking | north.  RECEIVED  NATIONAL  REGISTER         |