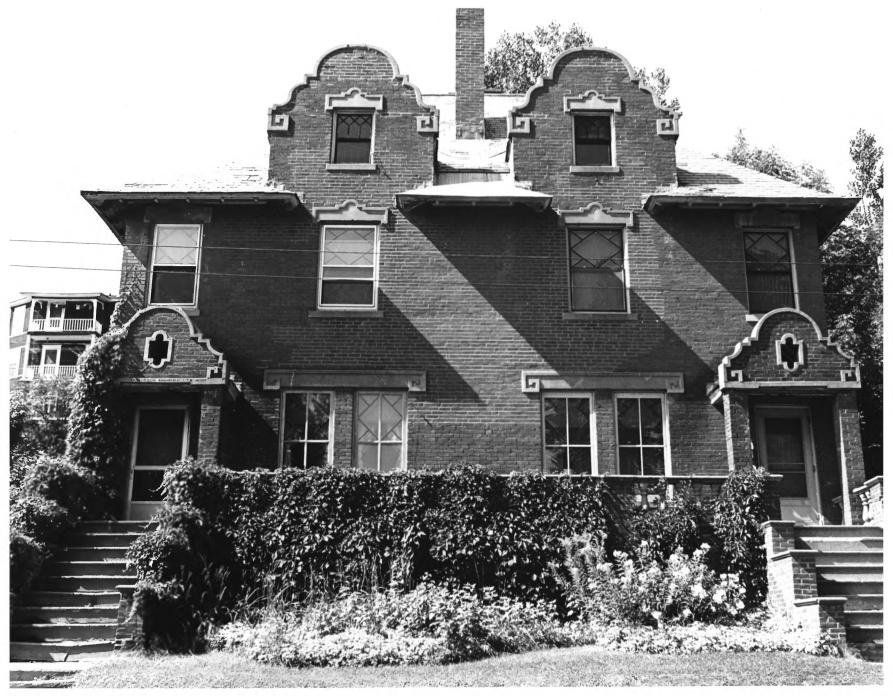

#### PROPERTY PHOTOGRAPH FORM

(Type all entries - attach to or en close with photograph)

| 1. NAME                             |                                |                                  |
|-------------------------------------|--------------------------------|----------------------------------|
| соммон<br>Strathglass Park District | AND/OR HISTORIC                | OCT 1 8 1974                     |
| 2. LOCATION                         |                                |                                  |
| STATE                               | COUNTY                         | TOWN                             |
| Maine                               | Oxford                         | Rumford                          |
| STREET AND NUMBER                   |                                |                                  |
| Maine Avenue                        |                                |                                  |
| 3. PHOTO REFERENCE                  |                                |                                  |
| PHOTO CREDIT                        | DATE                           | NEGATIVE FILED AT                |
| Earle G. Shettleworth, Jr.          | 8/20/74                        | Maine Historic Preservation      |
| 4. IDENTIFICATION                   |                                | ·                                |
| Double                              | e turreted duplex looking west | RECEIVED SEP 19 1074 OF RECEIVED |