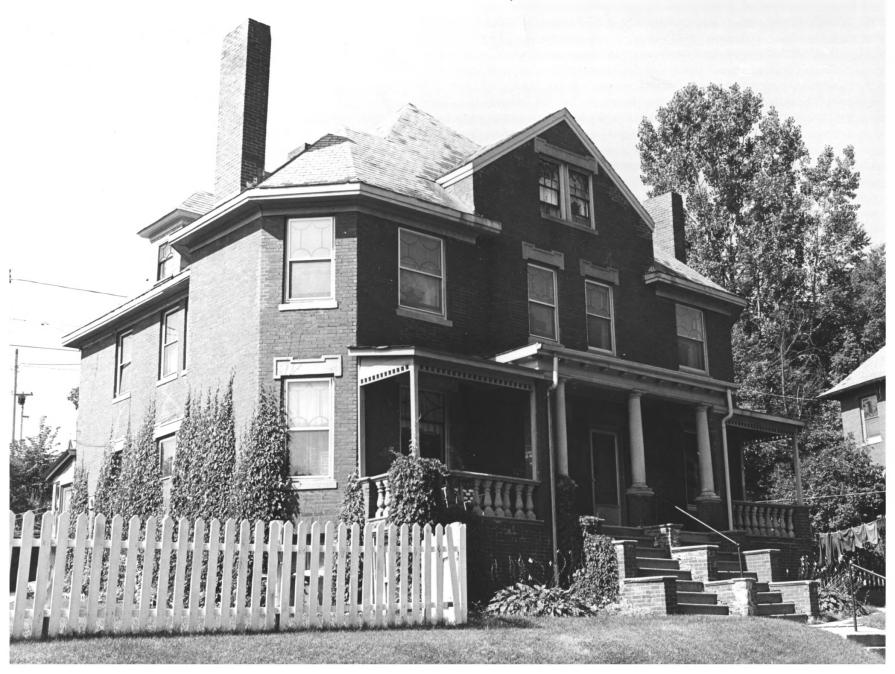

# NATIONAL REGISTER OF HISTORIC PLACES PROPERTY PHOTOGRAPH FORM

(Type all entries - attach to or en close with photograph)

| 1. NAME                              |                              |                                              |
|--------------------------------------|------------------------------|----------------------------------------------|
| Strathglass Park District            | AND/OR HISTORIC              | NUMERIC CODE (Assigned by NPS)  OCT 1 8 1974 |
| 2. LOCATION                          |                              |                                              |
| STATE                                | COUNTY                       | TOWN                                         |
| Maine                                | <b>*Oxford</b>               | Rumford                                      |
| STREET AND NUMBER                    | 4 4                          |                                              |
| Maine Ave.                           | E-12                         |                                              |
| 3. PHOTO REFERENCE                   |                              |                                              |
| PHOTO CREDIT                         | DATE                         | NEGATIVE FILED AT                            |
| Earle G. Shettleworth, Jr.           | 8/20/74                      | Maine Historic Preservation                  |
| 4. IDENTIFICATION                    |                              | 11/21                                        |
| DESCRIBE VIEW, DIRECTION, ETC. Shing | le style duplex looking west | RECEIVED SEP 19 100                          |

#6410