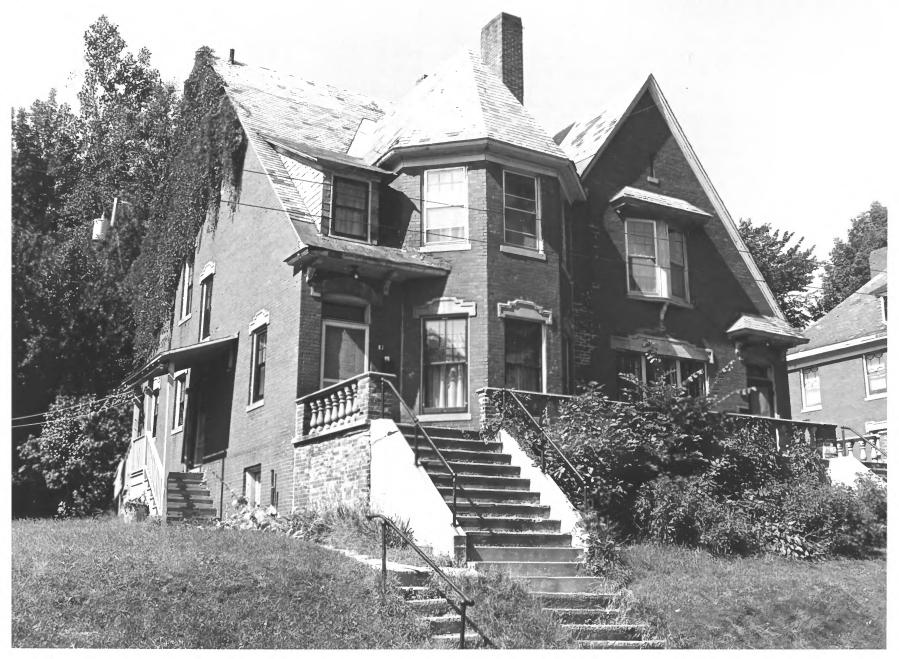

| 3. PHOTO REFERENCE | -  |              |          |
|--------------------|----|--------------|----------|
|                    | 3. | <b>PHOTO</b> | REFERENC |

PHOTO CREDIT

4. IDENTIFICATION

DESCRIBE VIEW, DIRECTION, ETC.

Œ

Earle G. Shettleworth, Jr.

DATE

8/20/74

Single gabled duplex looking west.

NEGATIVE FILED AT Maine Historic Preservation Commission

#5 H 10