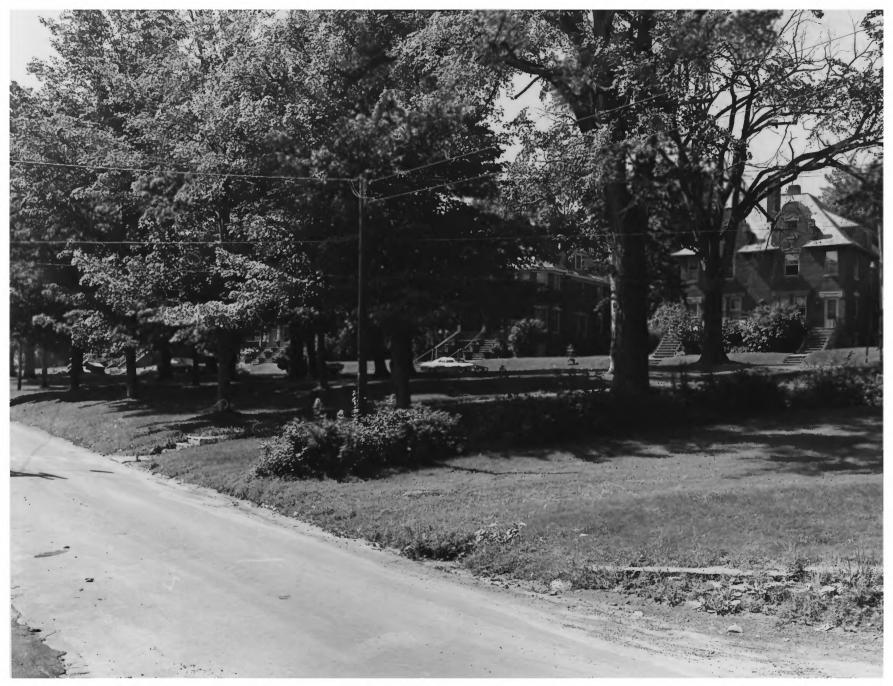

# NATIONAL REGISTER OF HISTORIC PLACES PROPERTY PHOTOGRAPH FORM

(Type all entries - attach to or enclose with photograph)

| 1. NAME<br>COMMON              | AND/OR HISTORIC         | NUMERIC CODE (Assigned by NPS)               |
|--------------------------------|-------------------------|----------------------------------------------|
| Strathglass Park District      |                         | OCT 1 8 1974                                 |
| 2. LOCATION                    | <del> </del>            |                                              |
| STATE<br>Maine                 | Oxford                  | Town<br>Rumford                              |
| STREET AND NUMBER              | W                       |                                              |
| Maine Ave.                     | ÄME.                    |                                              |
| 3. PHOTO REFERENCE             |                         |                                              |
| PHOTO CREDIT                   | DATE                    | NEGATIVE FILED AT Maine Historic Preservatio |
| Earle G. Shettleworth, Jr.     | 8/20/74                 | Commission                                   |
| 4. IDENTIFICATION              |                         |                                              |
| DESCRIBE VIEW, DIRECTION, ETC. | side of Erchles St. loo | oking portheast                              |