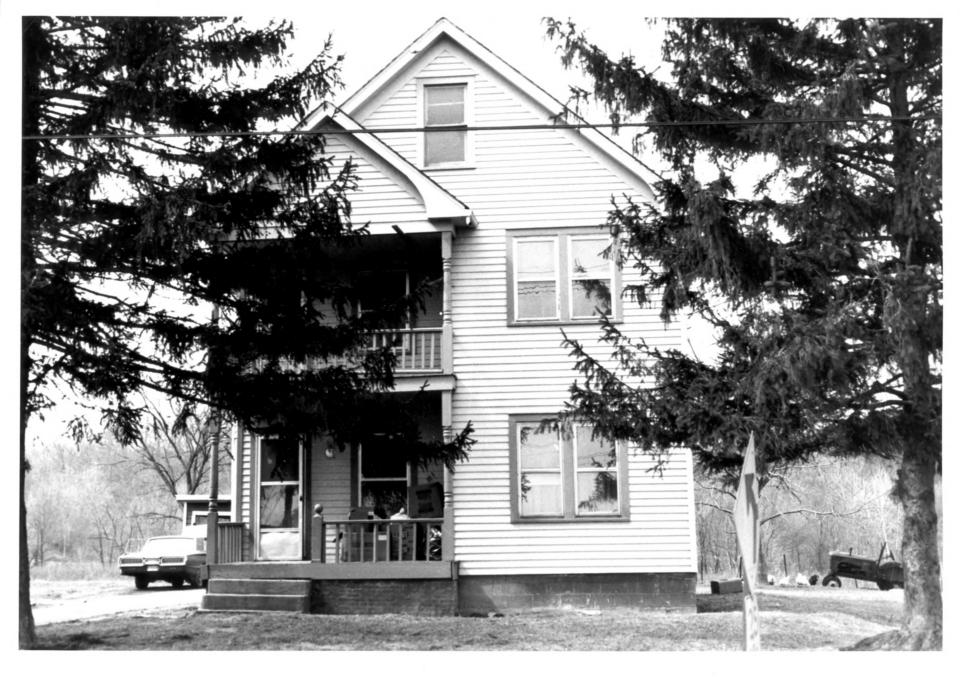

Managers' House, Riverview Road, Jaite Mill Historic District Brecksville, Ohio
CuyAh09A + Summet MAY 2 1 1979 Photo by Carol Poh Miller, March 1978 Negative property of Ohio Historic Preservation Office. Ohio Historical Society Facade looking west

Photo #2 of 9 MAR 1 9 1979

```
Managers' House, Riverview Road, Jaite
      Mill Historic District
Brecksville, Ohio
Cuya hoga Summi Courte
Photo by Carol Poh Miller, March 1978
Negative property of Ohio Historic
      Preservation Office. Ohio
      Historical Society
Facade and south elevation looking
      northwest
Photo #3 of 9
                        MAR 1 9 1979
```