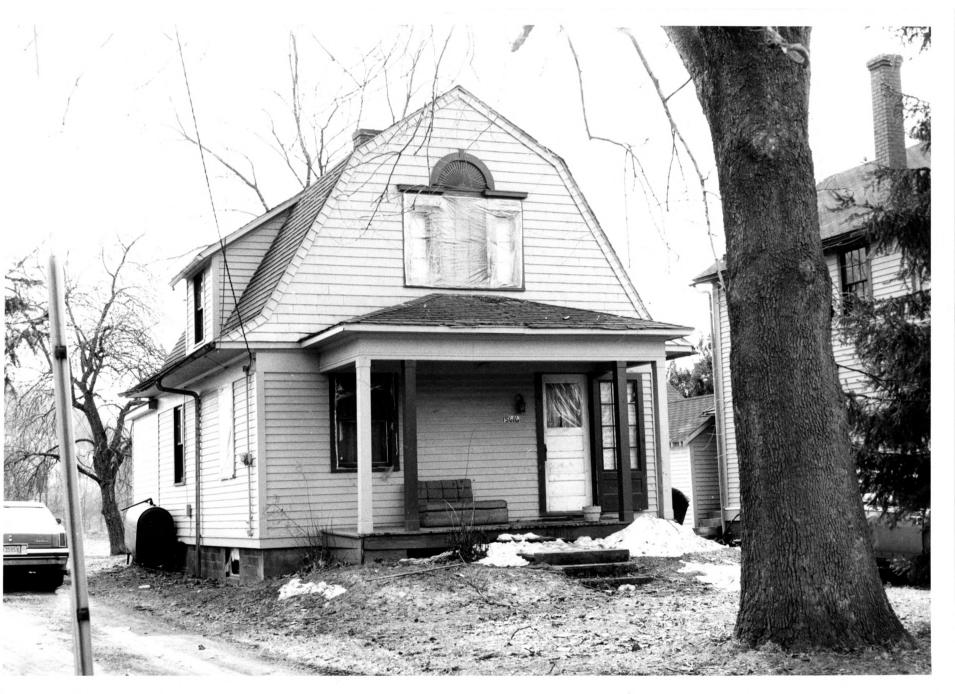

Company Store/Post Office, Jaite Mill Historic District Brecksville, Ohio
Cuyaho At Summer Commay 2 1 1979
Photo by Carol Poh Miller, March 1978 Negative property of Ohio Historic Preservation Office. Ohio Historical Society

Historical Society
Facade and east elevation looking southwest
Photo #4 of 9 MAR 19 1979

```
Company Store/Post Office and Worker's
      House, Vaughn Road, Jaite Mill
      Historic District
Brecksville, Ohio
Cultation of the Confidence of the Photo by Carol Poh Miller, March 1979
Negative property of Ohio Historic
     Preservation Office, Ohio
     Historical Society
```