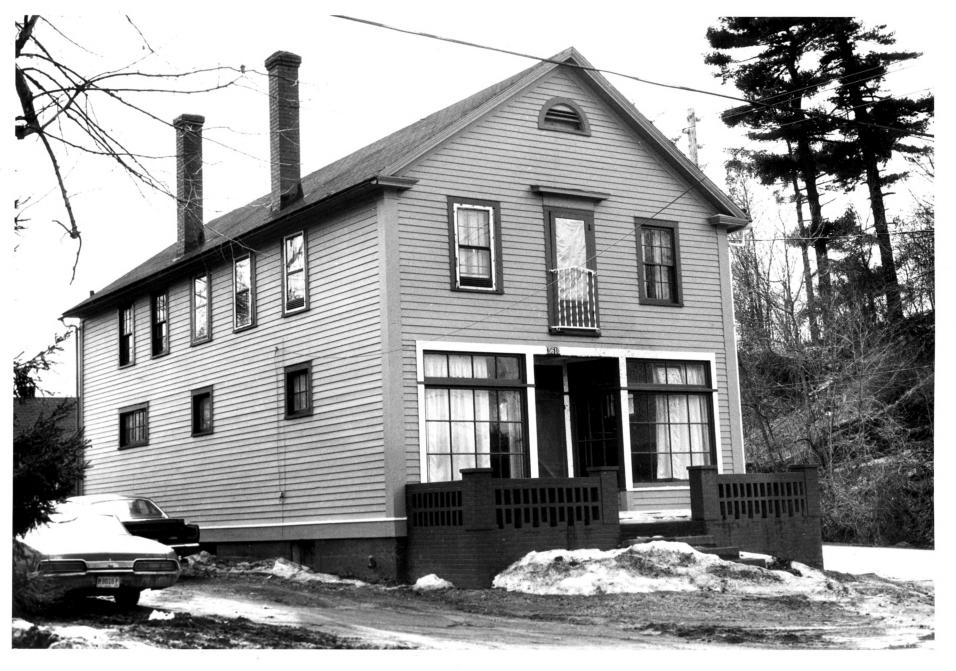

Historical Society
Facade and east elevation looking southwest
Photo #4 of 9 MAR 19 1979

```
Company Store/Post Office and Worker's
      House, Vaughn Road, Jaite Mill
      Historic District
Brecksville, Ohio
Cultation of the Confidence of the Photo by Carol Poh Miller, March 1979
Negative property of Ohio Historic
     Preservation Office, Ohio
     Historical Society
```

Looking southeast MAR 1 9 1979 Photo #5 of 9

Worker's House, Vaughn Road, Jaite Mill Historic District Brecksville, Ohio Cy YAhogA + Symmet County ES Photo by Carol Poh Miller, March 1978 Negative property of Ohio Historic Preservation Office, Ohio Historical Society