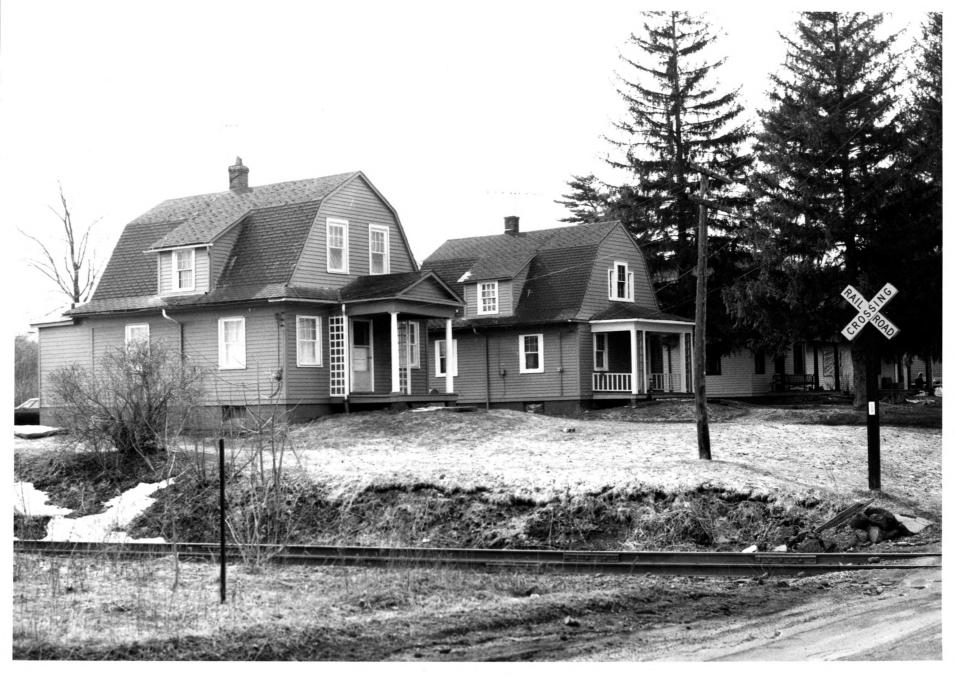

Looking southeast MAR 1 9 1979 Photo #5 of 9

Worker's House, Vaughn Road, Jaite Mill Historic District Brecksville, Ohio Cy YAhogA + Symmet County ES Photo by Carol Poh Miller, March 1978 Negative property of Ohio Historic Preservation Office, Ohio Historical Society

Facade and east elevation looking southwest
Photo #6 of 9 MAR 19 1979

Worker's Houses, Vaughn Road, Jaite Mill Historic District Brecksville, Ohio MAY 2 | 1979 Cuyano At Symmetry Couplings Photo by Carol Poh Miller, March 1978 Negative property of Ohio Historic Preservation Office, Ohio Historical Society View looking southwest Photo #7 of 9 MAR 1 9 1979