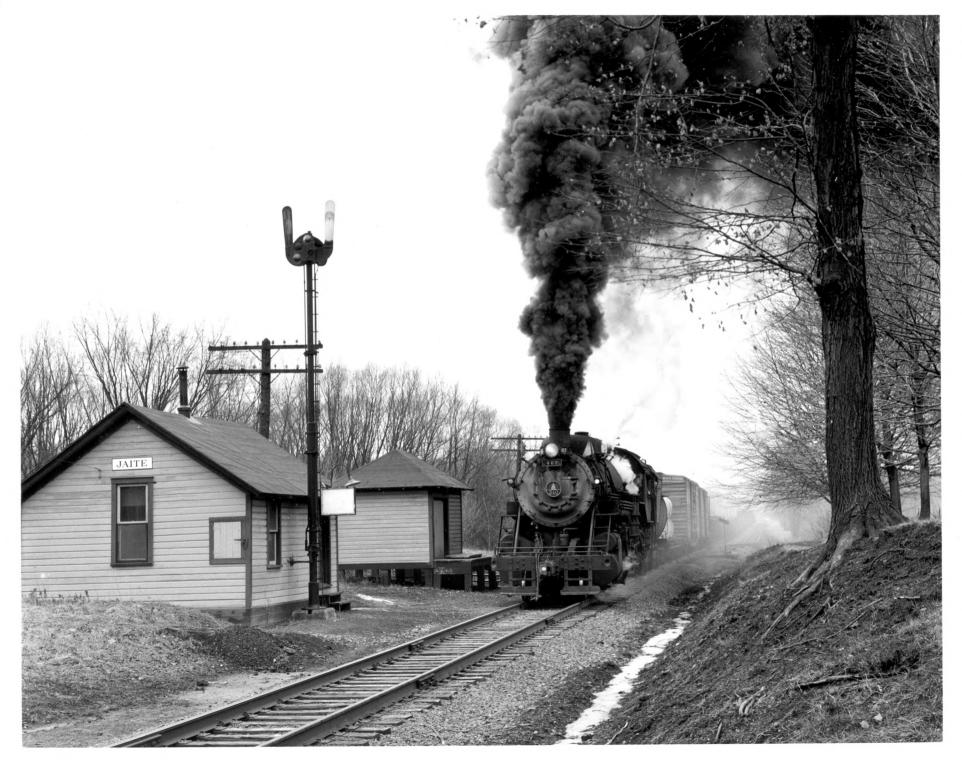

Jaite Depot, Jaite Mill Historic District Brecksville, Ohio
Cythogat Summet Countries
Photo by Herbert H. Harwood, Jr., February 1957 Negative property of Herbert H. Harwood Chessie System, Baltimore, Md. View looking northwest Photo #9 of 9 MAR 1 9 1979

BEORR - Jaite, Chio - Feb. 1957 Photo by H.H. Harwood, In.