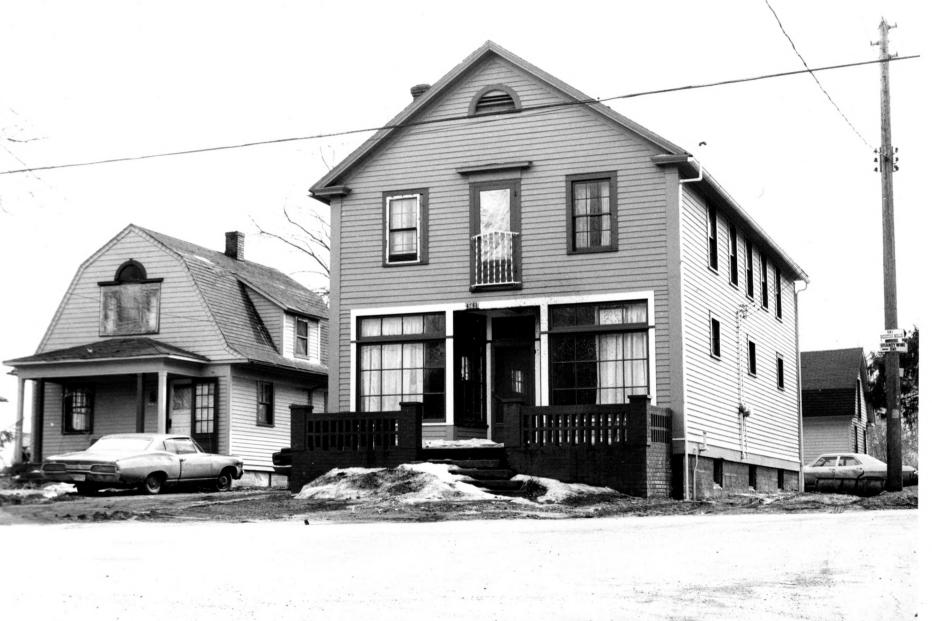

Managers' House, Riverview Road, Jaite Mill Historic District Brecksville, Ohio
CuyAh09A + Summet MAY 2 1 1979 Photo by Carol Poh Miller, March 1978 Negative property of Ohio Historic Preservation Office. Ohio Historical Society Facade looking west

Photo #2 of 9 MAR 1 9 1979

```
Managers' House, Riverview Road, Jaite
      Mill Historic District
Brecksville, Ohio
Cuya hoga Summi Courte
Photo by Carol Poh Miller, March 1978
Negative property of Ohio Historic
      Preservation Office. Ohio
      Historical Society
Facade and south elevation looking
      northwest
Photo #3 of 9
                        MAR 1 9 1979
```