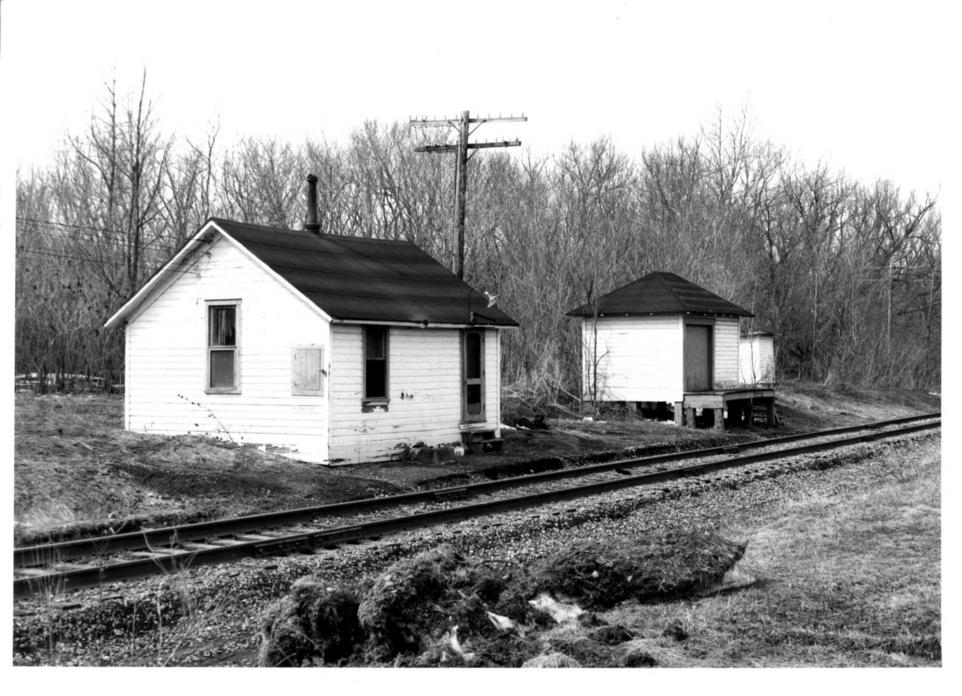

Jaite Depot (Passenger Station, Freight Station, Privy), Jaite Mill Historic District Brecksville, Ohio MAY 2 | 1979 Cand hold of Sympholic March 1978

Photo by Carol Poh Miller, March 1978 Negative property of Ohio Historic Preservation Office. Ohio Historical Society View looking northwest MAR 1 9 1979 Photo #8 of 9