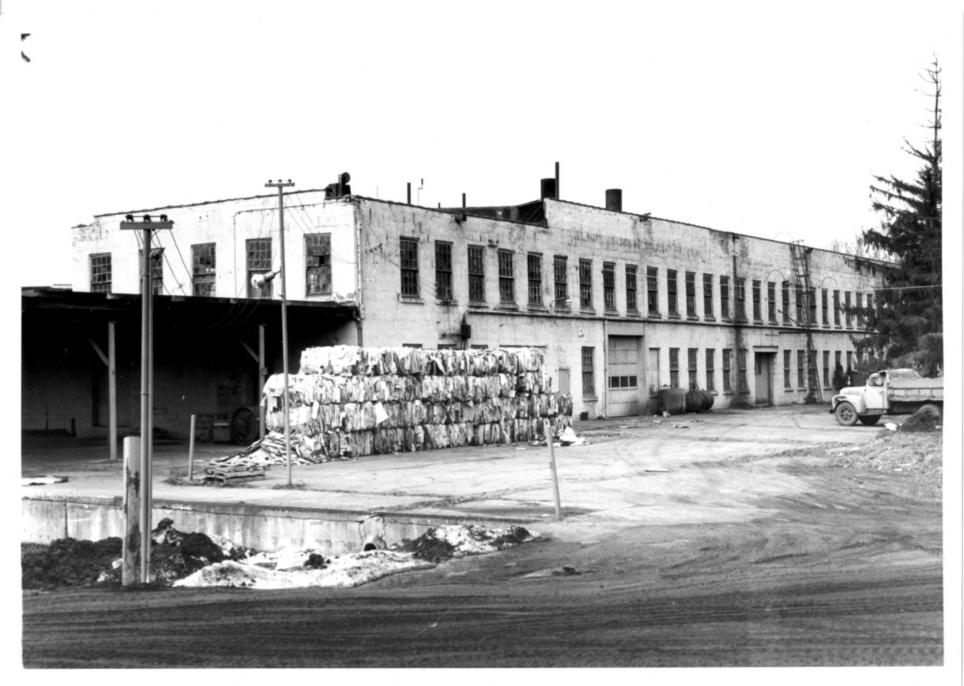

Jaite Paper Mill, Jaite Mill Historic District
Northfield Township, Ohio MAY 2 | 1979

Cuyanga Summer County Photo by Carol Poh Miller, March 1978

Negative property of Ohio Historic
Preservation Office, Ohio
Historical Society
Facade and south elevation looking
northwest
Photo #1 of 9 MAR 19 1979