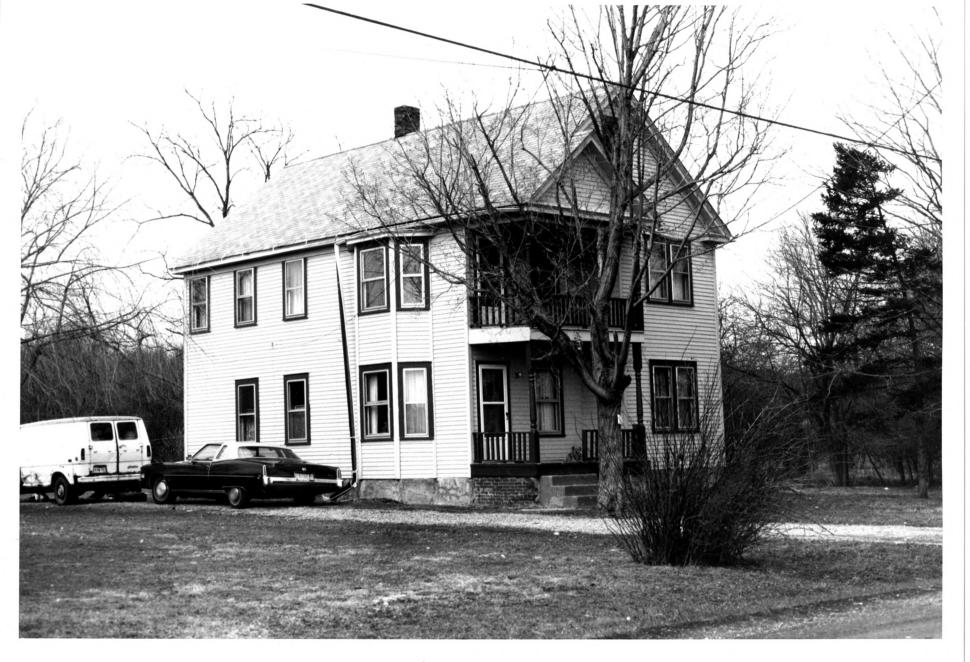

Company Store/Post Office, Jaite Mill Historic District Brecksville, Ohio
Cuyaho At Summer Commay 2 1 1979
Photo by Carol Poh Miller, March 1978 Negative property of Ohio Historic Preservation Office. Ohio Historical Society

Historical Society
Facade and east elevation looking southwest
Photo #4 of 9 MAR 19 1979

```
Company Store/Post Office and Worker's
      House, Vaughn Road, Jaite Mill
      Historic District
Brecksville, Ohio
Cultation of the Confidence of the Photo by Carol Poh Miller, March 1979
Negative property of Ohio Historic
     Preservation Office, Ohio
     Historical Society
```