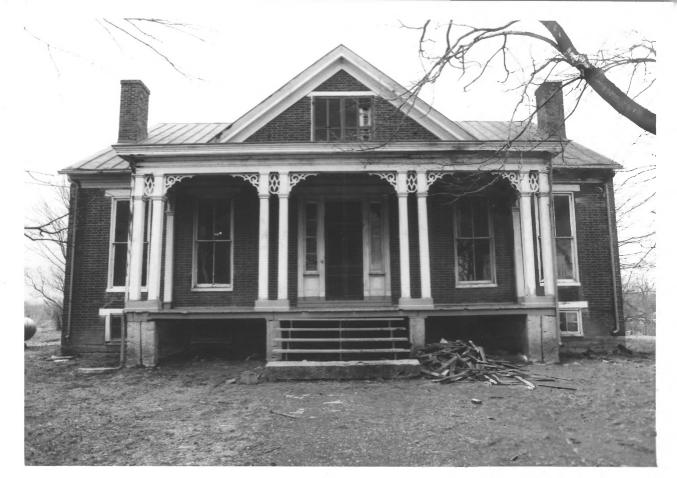

#### PHOTO ONE

Facade of Yager House, looking north





## PHOTO TWO

View of house showing brick servants' quarters





#### PHOTO THREE

East end of house, rear ell, smokehouse at right





# PHOTO FOUR Front Entrance



Elizabeth F. Jones 1705 Lynn Way Louisville, Ky. 40222

#### PHOTO FIVE

View of front parlor, sliding paneled doors



Elizabeth F. Jones 1705 Lynn Way Louisville, KY. 40222

#### PHOTO SIX

Stairway, plain balusters and stringers, chamfered newel post



Elizabeth F. Jones 1705 Lynn Way Louisville, KY. 40222

# PHOTO SEVEN Smokehouse



Elizabeth F. Jones 1705 Lynn Way Louisville, KY. 40222

# PHOTO EIGHT Servants' quarters/ kitchen



Elizabeth F. Jones 1705 Lynn Way Louisville, KY. 40222

#### PHOTO NINE

single-pen cabin located northwest of main house