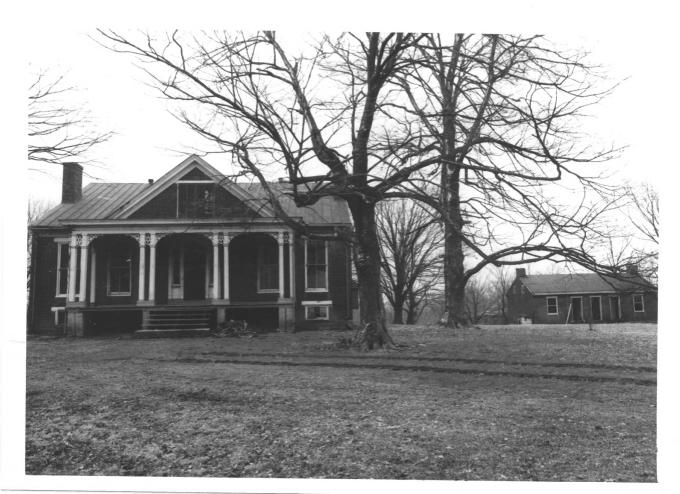

#### PHOTO ONE

Facade of Yager House, looking north





## PHOTO TWO

View of house showing brick servants' quarters





#### PHOTO THREE

East end of house, rear ell, smokehouse at right





# PHOTO FOUR Front Entrance



Elizabeth F. Jones 1705 Lynn Way Louisville, Ky. 40222

#### PHOTO FIVE

View of front parlor, sliding paneled doors



Elizabeth F. Jones 1705 Lynn Way Louisville, KY. 40222

#### PHOTO SIX

Stairway, plain balusters and stringers, chamfered newel post



Elizabeth F. Jones 1705 Lynn Way Louisville, KY. 40222

# PHOTO SEVEN Smokehouse



Elizabeth F. Jones 1705 Lynn Way Louisville, KY. 40222

# PHOTO EIGHT Servants' quarters/ kitchen



Elizabeth F. Jones 1705 Lynn Way Louisville, KY. 40222

#### PHOTO NINE

single-pen cabin located northwest of main house