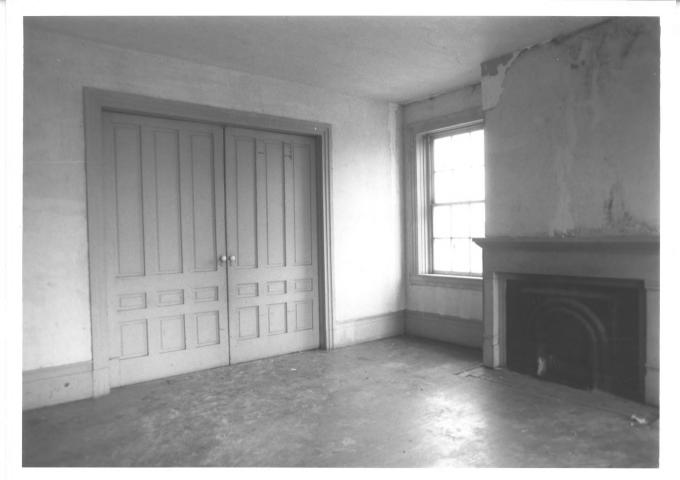

#### PHOTO SIX

Stairway, plain balusters and stringers, chamfered newel post

Elizabeth F. Jones 1705 Lynn Way Louisville, KY. 40222