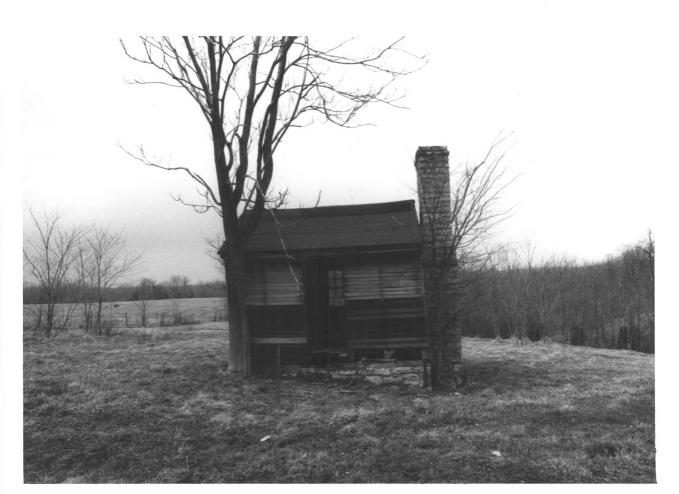

#### PHOTO ONE

Facade of Yager House, looking north





## PHOTO TWO

View of house showing brick servants' quarters





#### PHOTO THREE

East end of house, rear ell, smokehouse at right





# PHOTO FOUR Front Entrance



Elizabeth F. Jones 1705 Lynn Way Louisville, Ky. 40222

#### PHOTO FIVE

View of front parlor, sliding paneled doors



Elizabeth F. Jones 1705 Lynn Way Louisville, KY. 40222

#### PHOTO SIX

Stairway, plain balusters and stringers, chamfered newel post



Elizabeth F. Jones 1705 Lynn Way Louisville, KY. 40222

# PHOTO SEVEN Smokehouse



Elizabeth F. Jones 1705 Lynn Way Louisville, KY. 40222

# PHOTO EIGHT Servants' quarters/ kitchen



Elizabeth F. Jones 1705 Lynn Way Louisville, KY. 40222

#### PHOTO NINE

single-pen cabin located northwest of main house