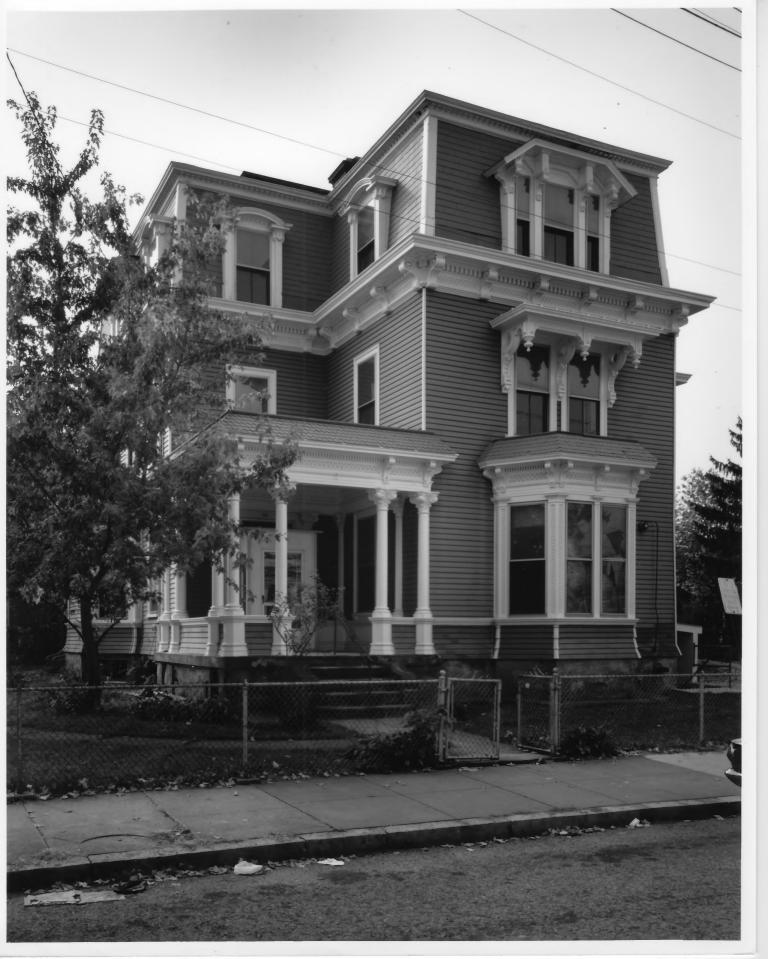

Richard Henry Deming House 66 Burnett Street Elmwood Multiple Resource Nomination Providence, Rhode Island

Warren Jagger October 1978

Photographer:

Negative: Rhode Island Historical Preservation Commission

View looking south, principal elevation.

JAN 7 1980

MAY 2 3 1979

Richard Henry Deming House 66 Burnett Street Elmwood Multiple Resource Nomination Providence, Rhode Island

PROVIDENCE COUNTY October, 1978

Photographer: Warren Jagger