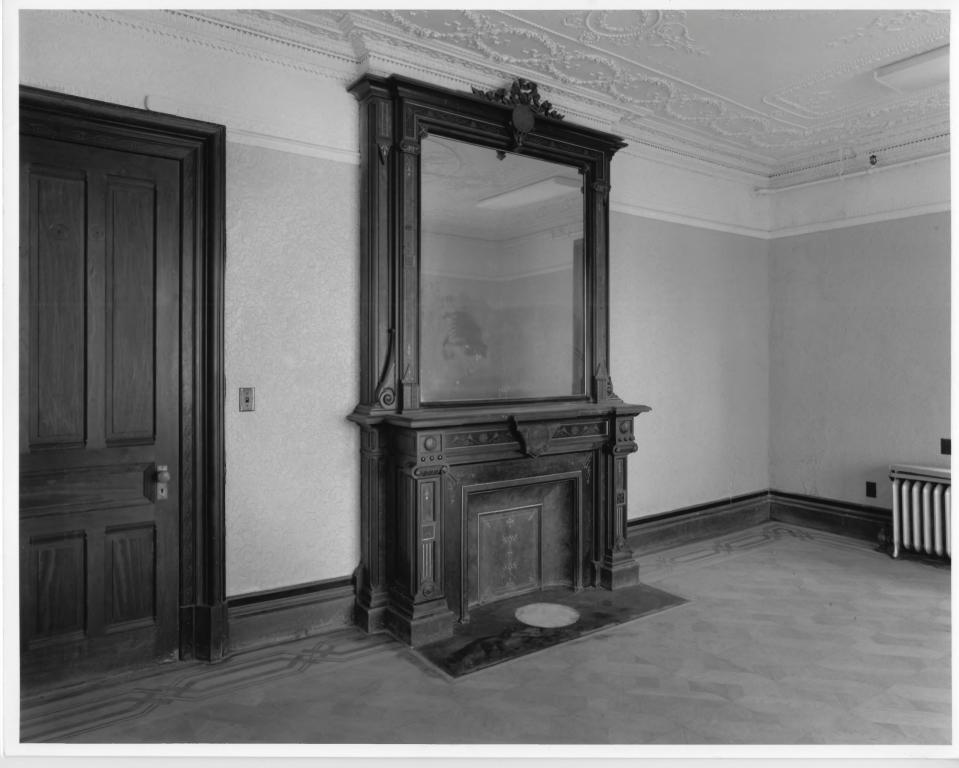

Photographer: Warren Jagger

October 1978

Negative: Rhode Island Historical Preservation Commission

North front room, first floor.

MAY 23 1973

JAN 7 1980