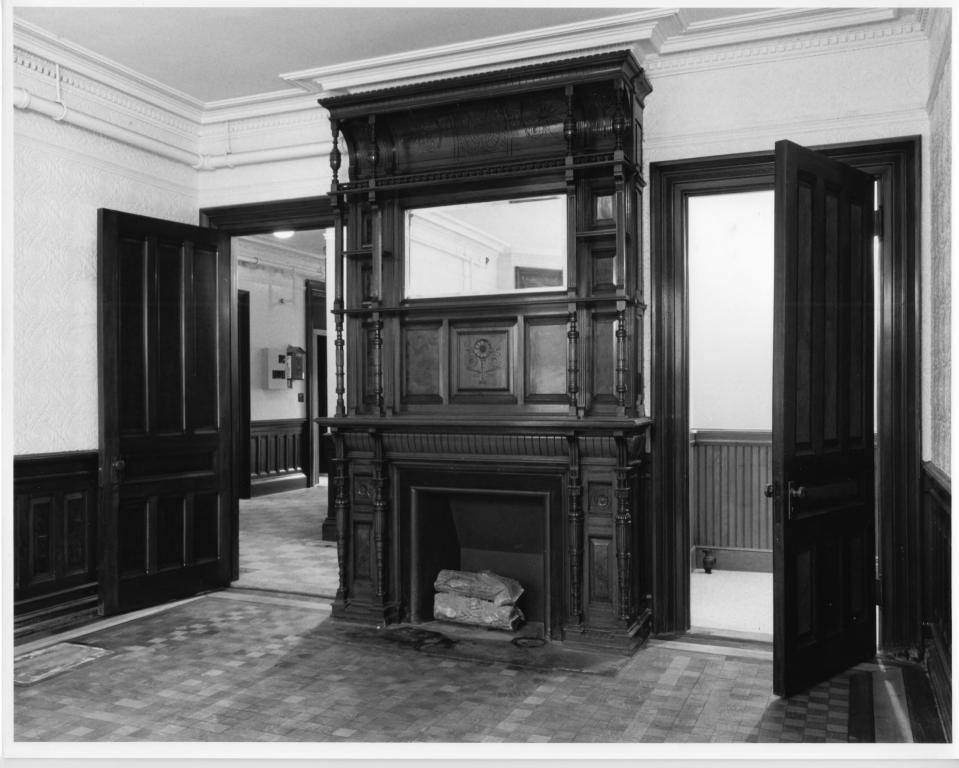

Photographer: Warren Jagger

October 1978

Negative: Rhode Island Historical Preservation Commission

Southwest front room, first floor.

MAY 2 3 1979

JAN 7 1980

Richard Henry Deming House PROVIDENCE COUNTY 66 Burnett Street Elmwood Multiple Resource Nomination Providence, Rhode Island