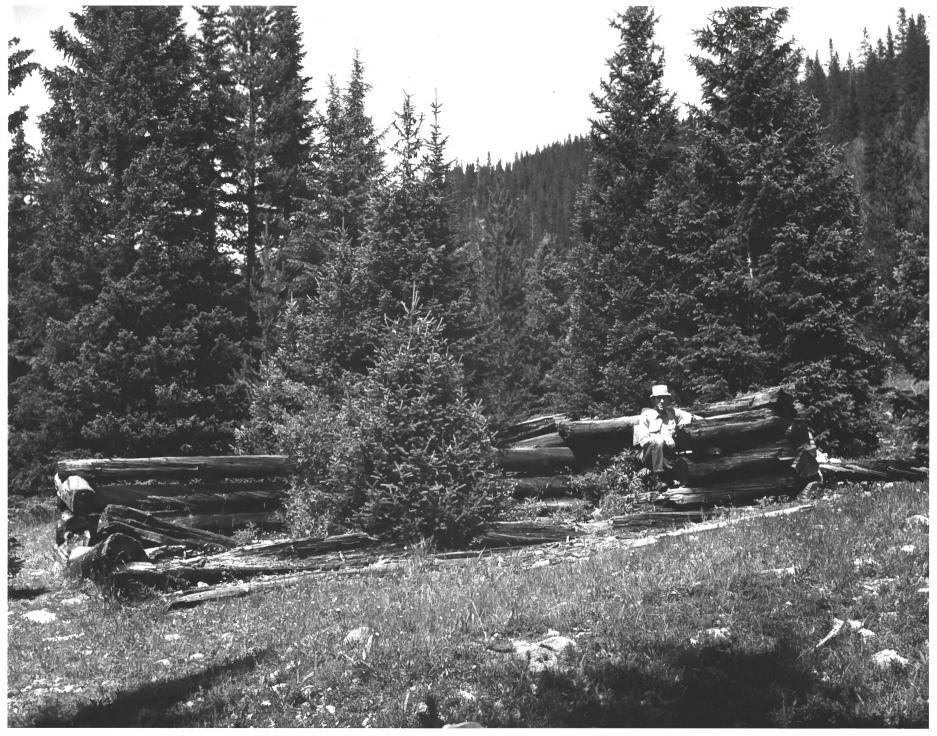

# PHOTO REFERENCE

PHOTO CREDIT Ferrel Atkins NEGATIVE FILED AT

August, 1973

Rocky Mountain National Park

## DENTIFICATION

DESCRIBE VIEW, DIRECTION, ETC. IF DISTRICT, GIVE BUILDING NAME & STREET Looking northeast to cabin at south end of Lulu City PHOTO NO.

u