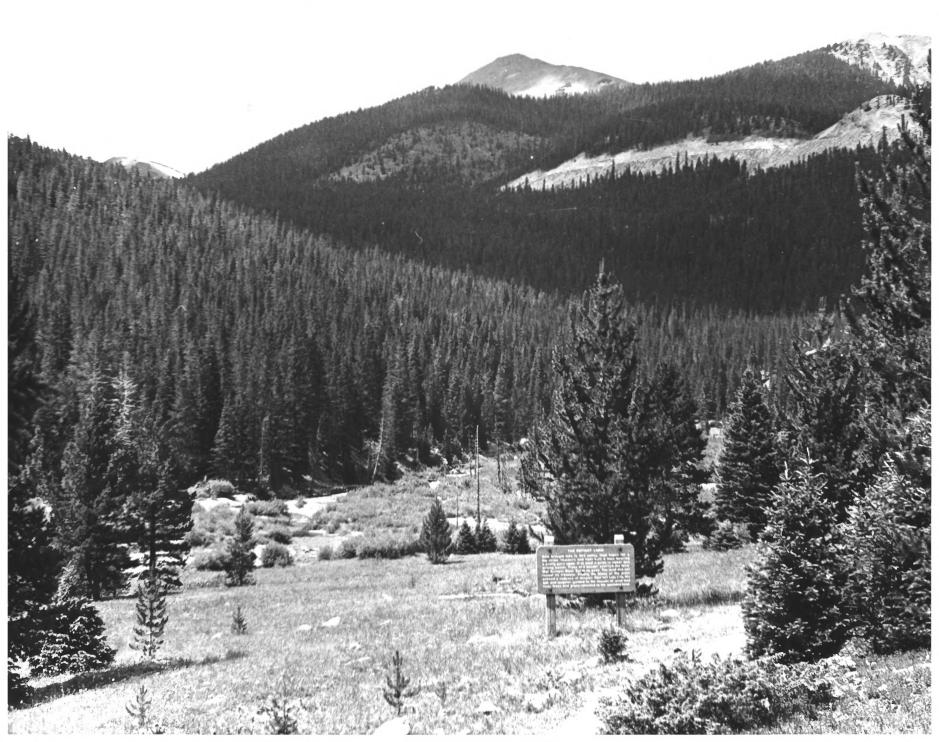

#### PHOTO CREDIT D. L. Hamilton

NEGATIVE FILED AT

**PHOTO REFERENCE** 

Rocky Mountain National Park

# **IDENTIFICATION**

DESCRIBE VIEW, DIRECTION, ETC. IF DISTRICT, GIVE BUILDING NAME & STREET Looking northwest to Lulu City site; compare with 1889 photograph

DATE OF PHOTO July 26, 1973

PHOTO NO

STATE

Colorado