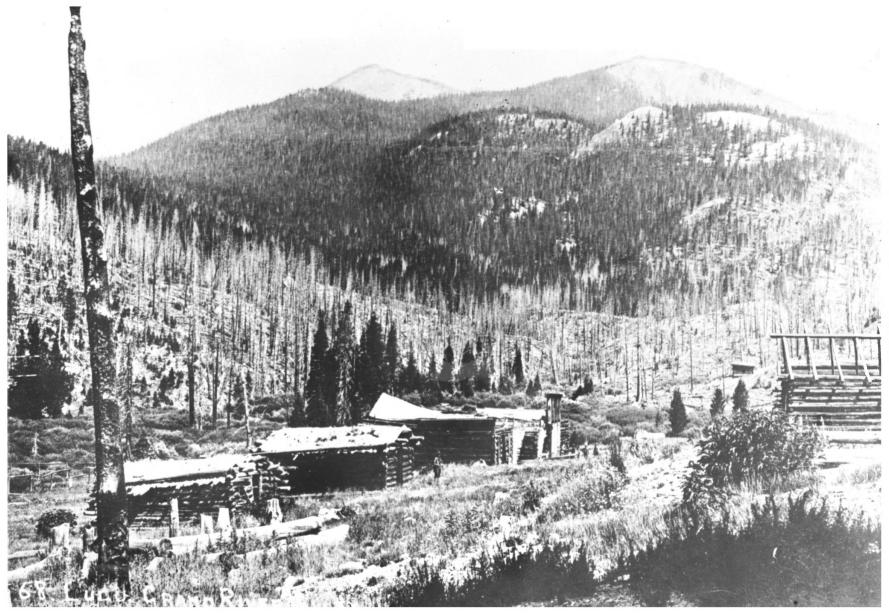

# PHOTO REFERENCE

PHOTO CREDIT Unknown NEGATIVE FILED AT

Copy at Rocky Mountain National Park; original at Denver Public Library

DATE OF PHOTO July 28, 1889

# IDENTIFICATION

DESCRIBE VIEW, DIRECTION, ETC. IF DISTRICT, GIVE BUILDING NAME & STREET Looking northwest to Lulu City ruins

PHOTO NO.

STATE

Form No. 10-301a (Pev. 10-73) UNITED STATES DEPARTMENT OF THE INTERIOR NATIONAL PARK SERVICE