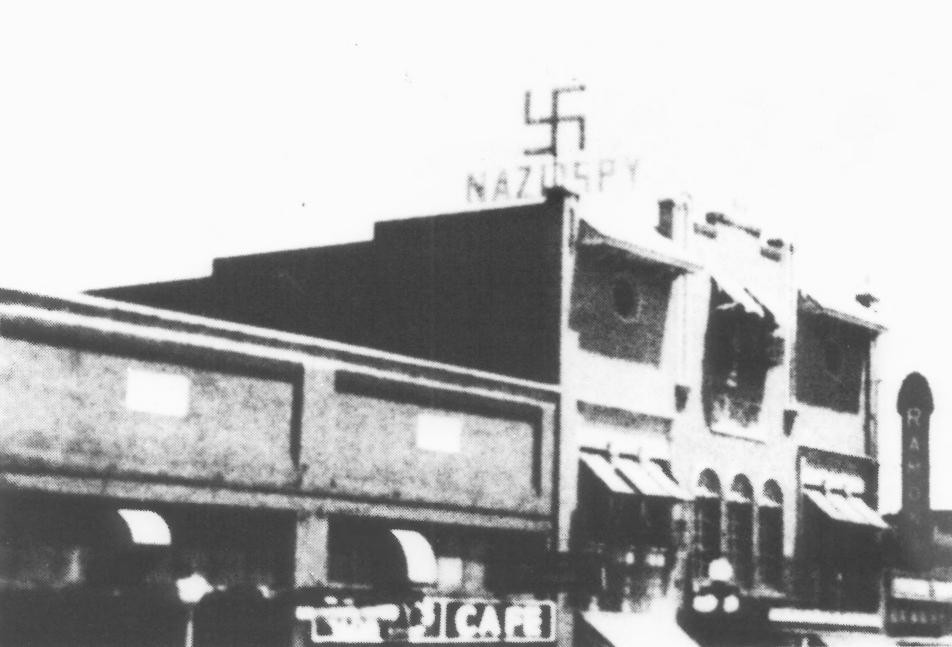

## FREDERICK

Ramona Theatre Frederick, Oklahoma G.L. Moore Ca. 1941 Tillman County Historical Society, Frederick, Oklahoma Looking Southeast, Showing West Facade in 1941, With Original Sign and Balconies.