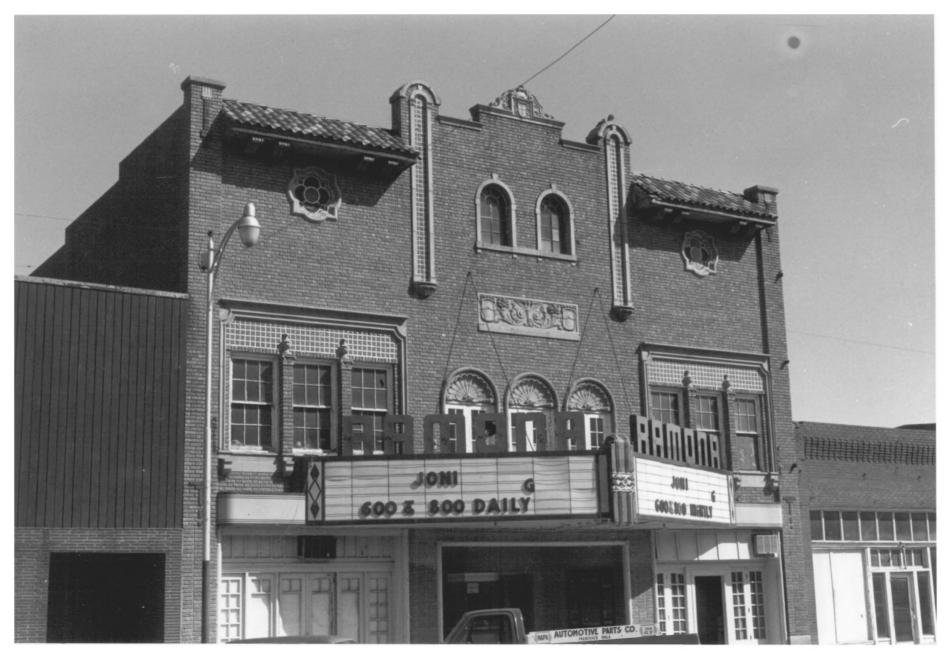

Ramona Theatre Frederick, Oklahoma Paul Fisher October 28, 1982 Museum of the Great Plains, Lawton, Oklahoma Front Facade, Looking Southeast