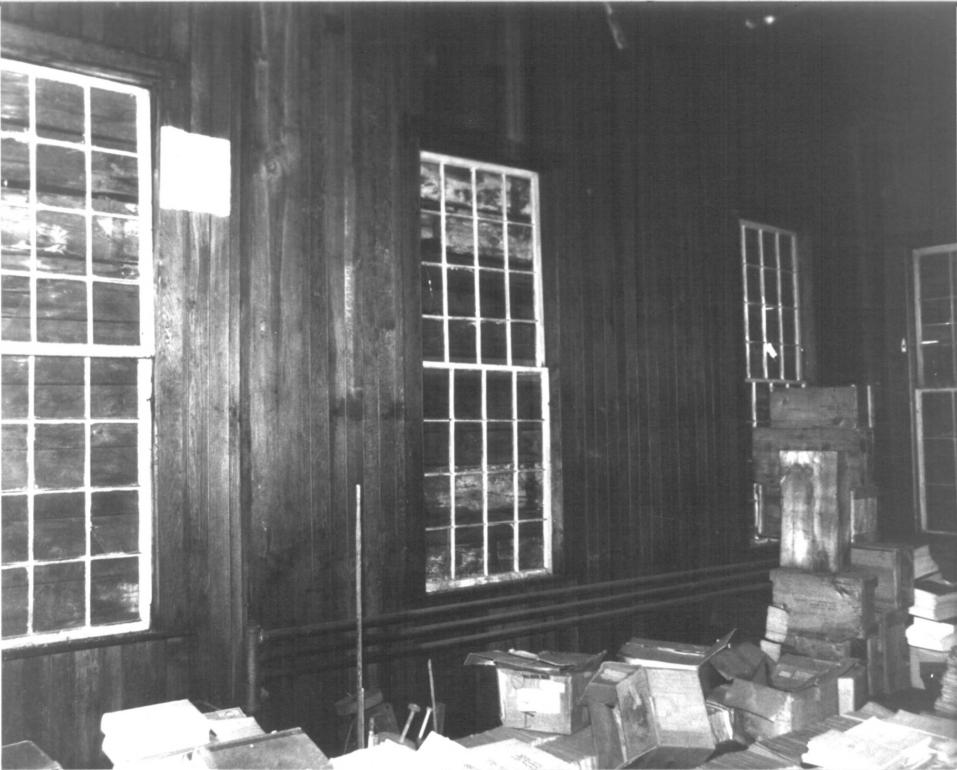

Facing: W
Negative on file Conn. Hist. Commission
Cunningham
5/85

View: Interior Mill C - main floor

Facing: S

Negative on file Conn. Hist. Commission
Cunningham 10/85

View: Interior Mill - 2nd floor rear wall