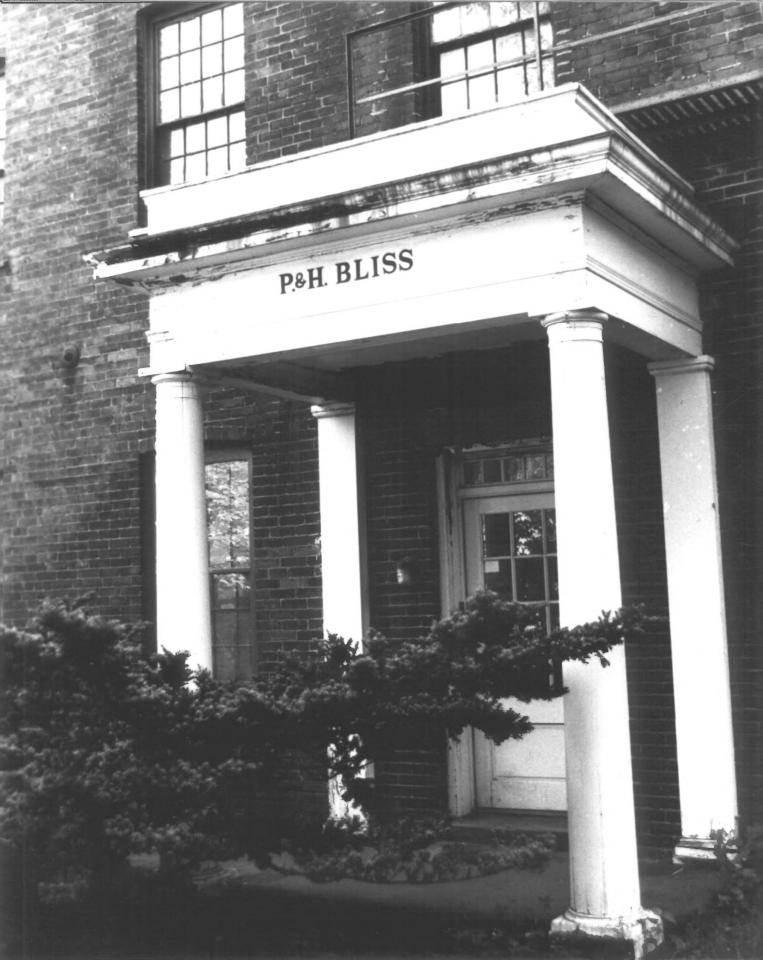

Facing: S
Negative on file Conn. Hist. Commission
Cunningham 5/85

View: Portico on NW elevation Negative on file Conn. Hist. Commission Facing: SE

Cunningham

5/85

View: Mill B - SW and SE elevations

Facing: N Negative on file Conn. Hist. Commission Cunningham 9/85