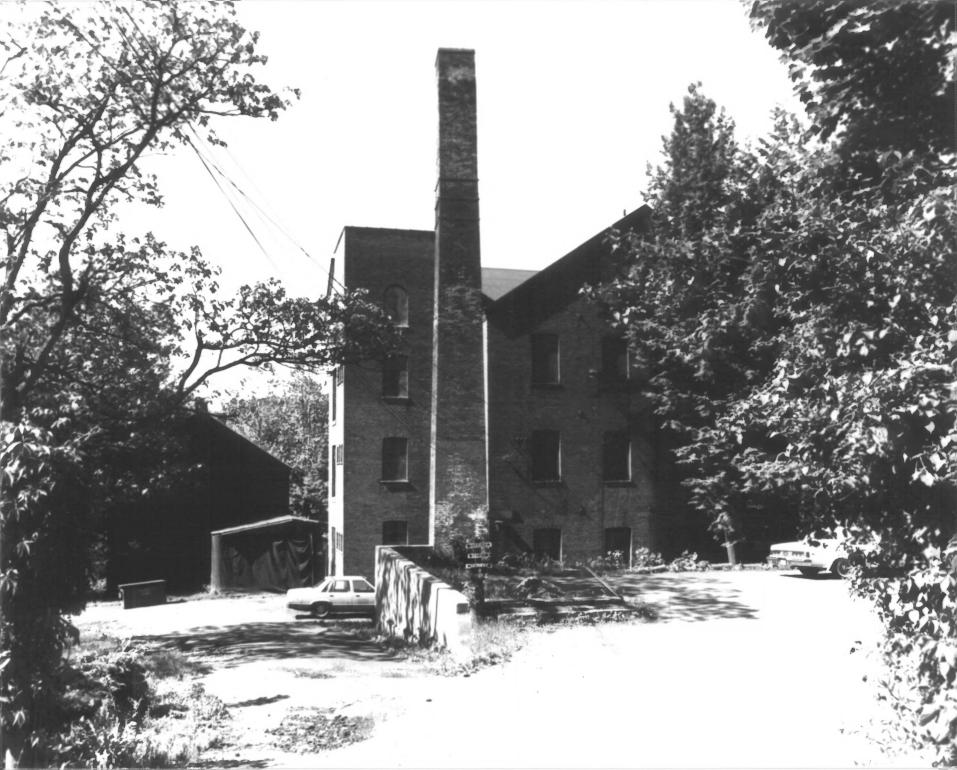

Cunningham

View: Mill A in foreground; Mill B left rear Negative on file Conn. Hist. Comm.

5/85

Facing: SW

View: Mill A - south and east elevations

Facing: W

Facing: W
Negative on file Conn. Hist. Commission
Cunningham 5/85