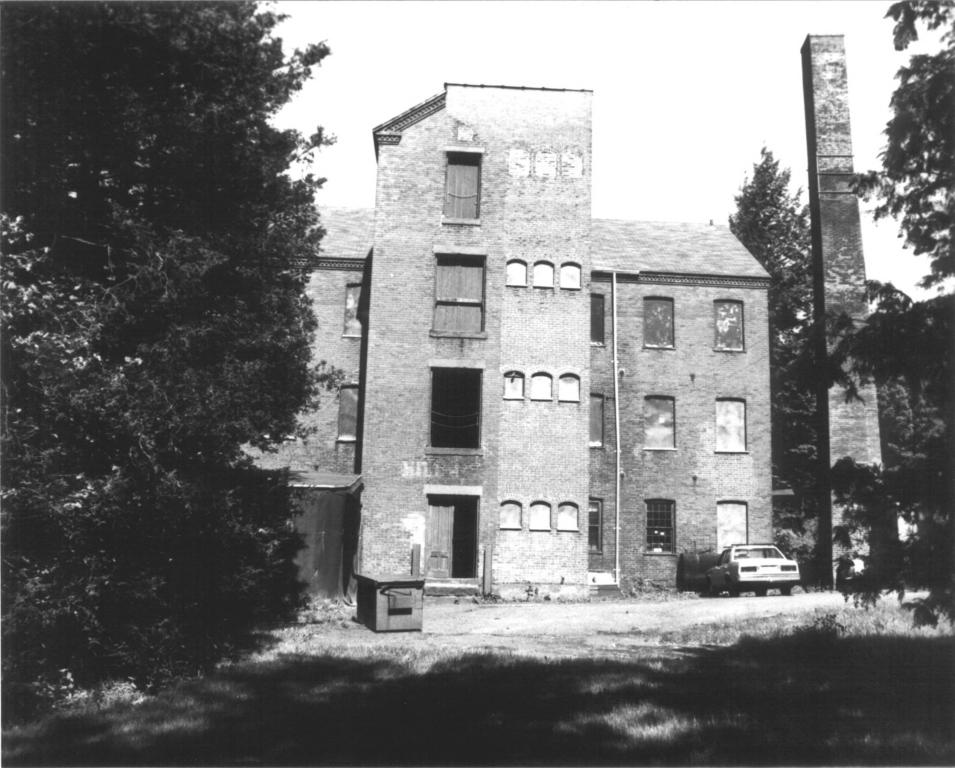

1/86

```
10. Sanseer Mill Middletown, Ct
```

View: Mill C - NW and SW elevations. Note remains of foundation in foreground.

Facing: SE
Negative on file Conn. Hist. Commission
Cunningham 1/86

Cunningham

View: Interior Mill A - first floor