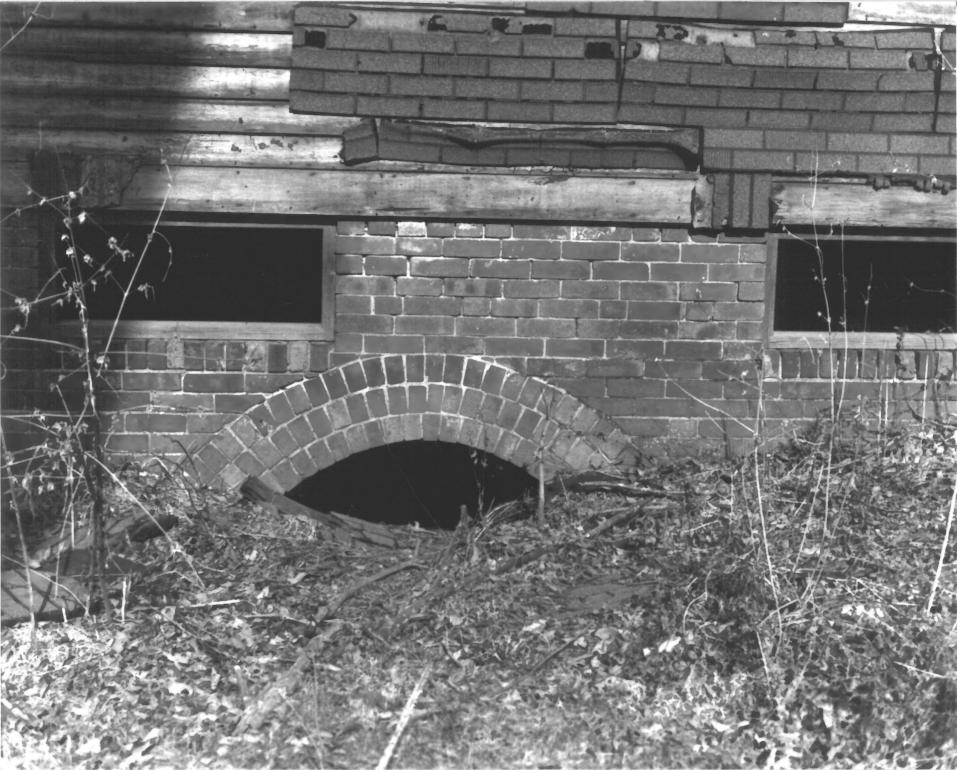

View: Mill B - South elevation

Facing: NW

Negtaive on file Conn. Hist. Commission
Cunningham 5/85

Cunningham

View: Southwest elevation Mill C
Detail: Arched opening in
foundation and clapboards.

foundation and clapboards.
Facing: NE
Negative on file Conn. Hist. Commission