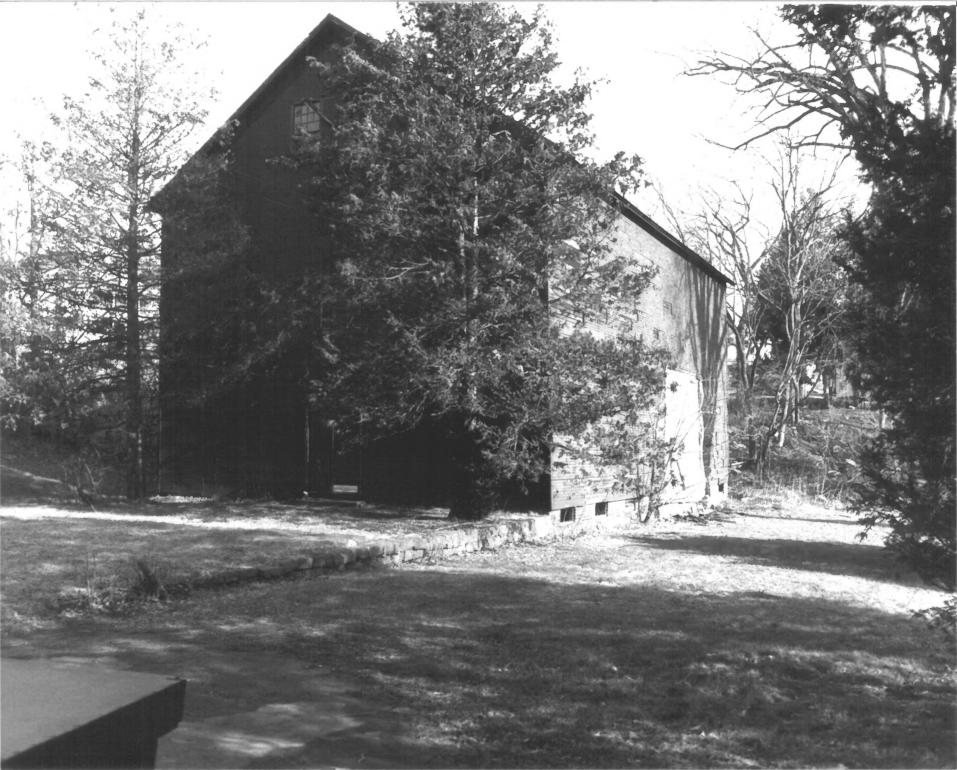

1/86

```
10. Sanseer Mill Middletown, Ct
```

View: Mill C - NW and SW elevations. Note remains of foundation in foreground.

Facing: SE
Negative on file Conn. Hist. Commission
Cunningham 1/86

Cunningham

View: Interior Mill A - first floor