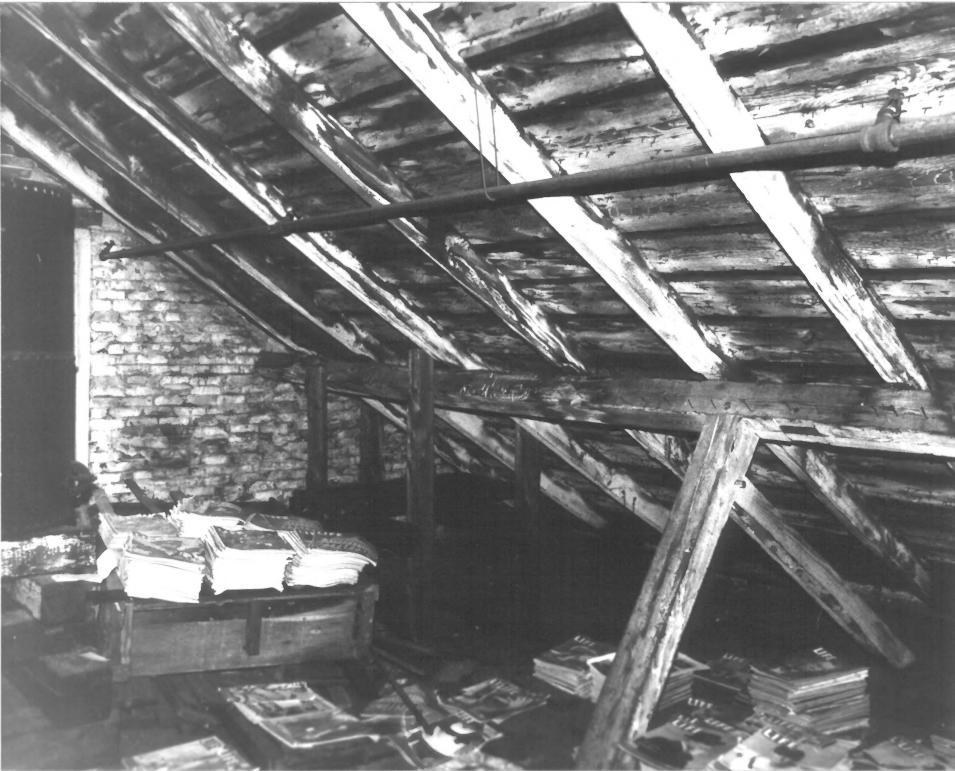

Facing: W
Negative on file Conn. Hist. Commission
Cunningham
5/85

View: Interior Mill C - main floor

Facing: S

Negative on file Conn. Hist. Commission
Cunningham 10/85

View: Interior Mill - 2nd floor rear wall