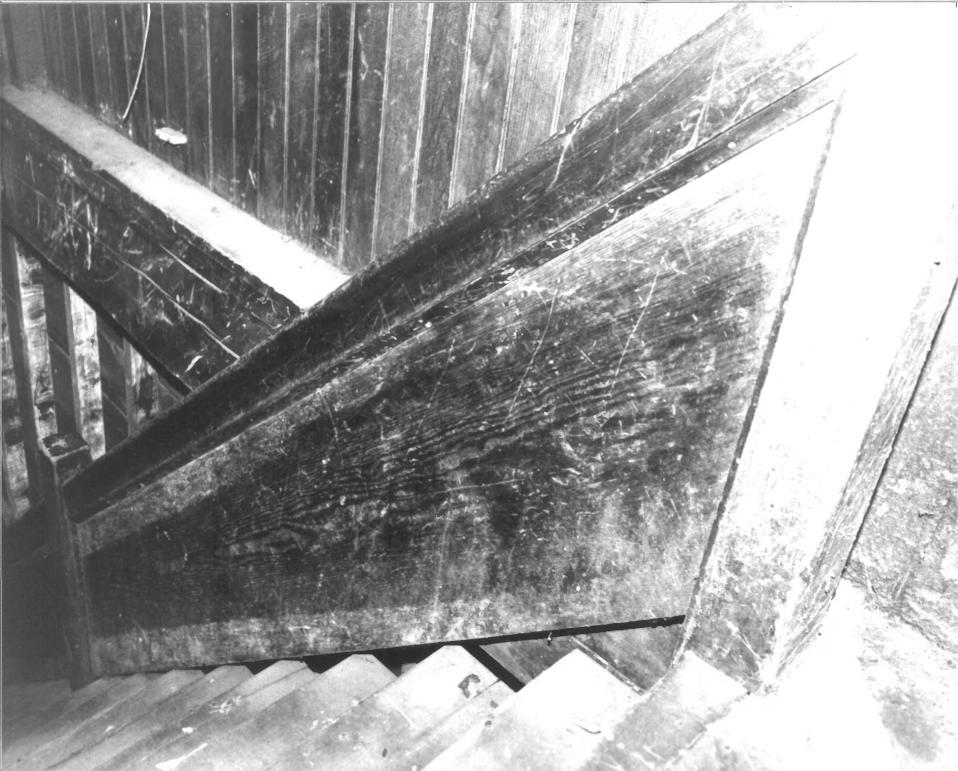

Facing: SE
Negative on file Conn. Hist. Commission
Cunningham
5/85

- 16. Sanseer Mill Middletown. CT
- View: Interior Mill C staircase from attic to 2nd floor. Note one-piece balustrade.

Facing: W
Negative on file Conn. Hist. Commission
Cunningham
5/85