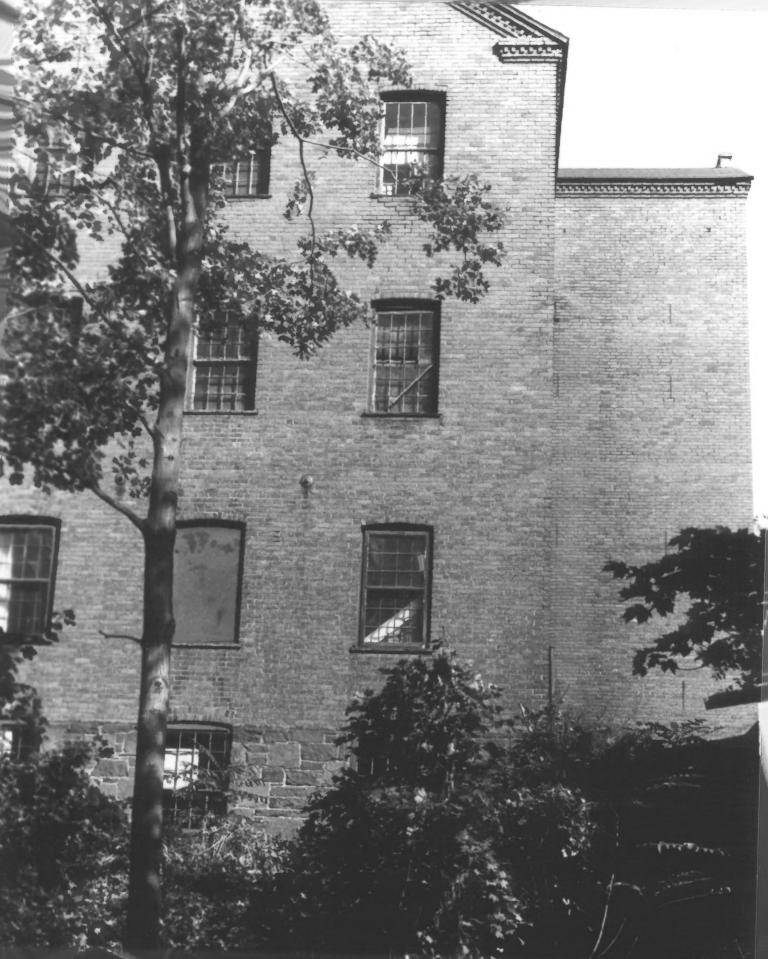

Facing: S
Negative on file Conn. Hist. Commission
Cunningham 5/85

View: Portico on NW elevation Negative on file Conn. Hist. Commission Facing: SE

Cunningham

5/85

View: Mill B - SW and SE elevations

Facing: N Negative on file Conn. Hist. Commission Cunningham 9/85