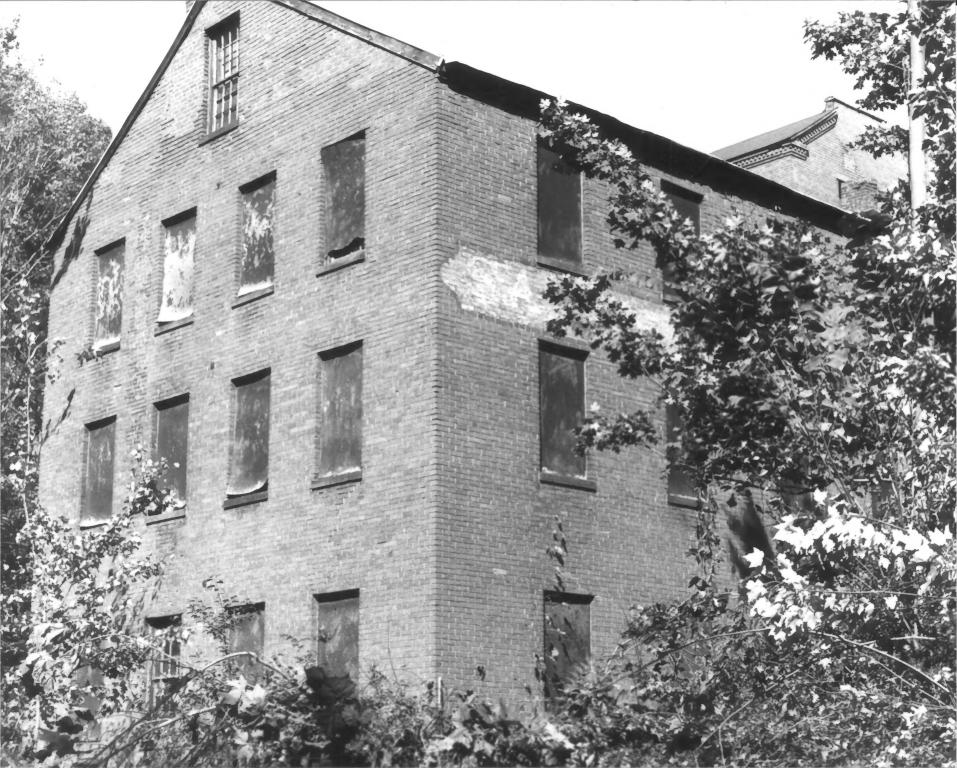

View: Mill B - South elevation

Facing: NW

Negtaive on file Conn. Hist. Commission
Cunningham 5/85

Cunningham

View: Southwest elevation Mill C
Detail: Arched opening in
foundation and clapboards.

foundation and clapboards.
Facing: NE
Negative on file Conn. Hist. Commission

1/86

```
10. Sanseer Mill Middletown, Ct
```

View: Mill C - NW and SW elevations. Note remains of foundation in foreground.

Facing: SE
Negative on file Conn. Hist. Commission
Cunningham 1/86

Cunningham

View: Interior Mill A - first floor