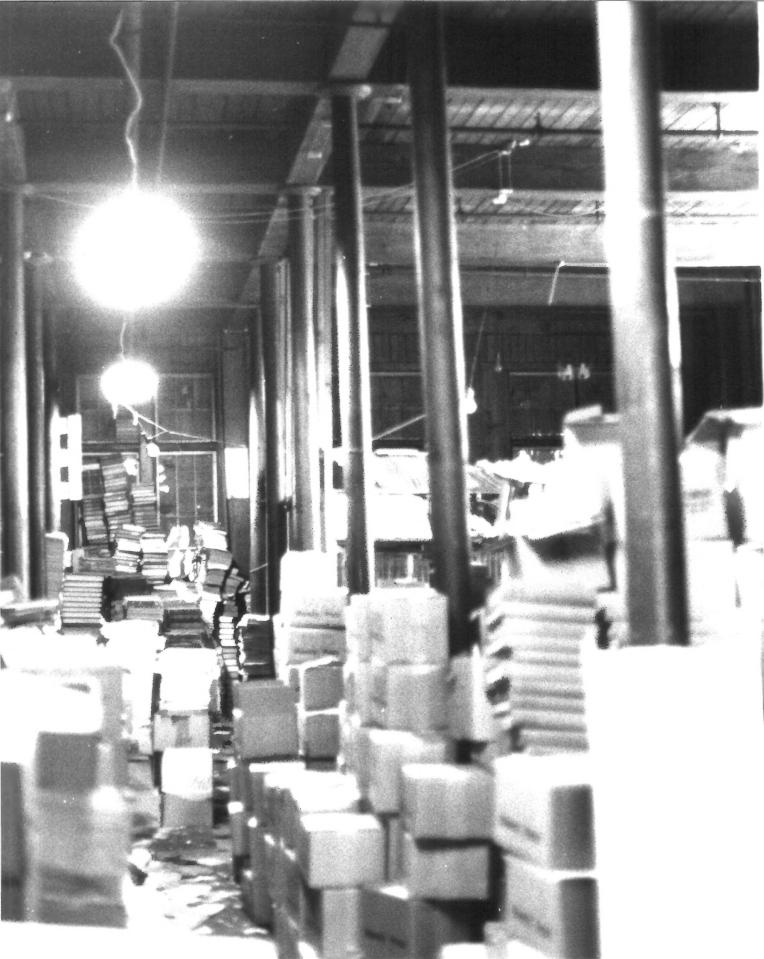

Facing: W
Negative on file Conn. Hist. Commission
Cunningham
5/85

View: Interior Mill C - main floor

Facing: S

Negative on file Conn. Hist. Commission
Cunningham 10/85

View: Interior Mill - 2nd floor rear wall