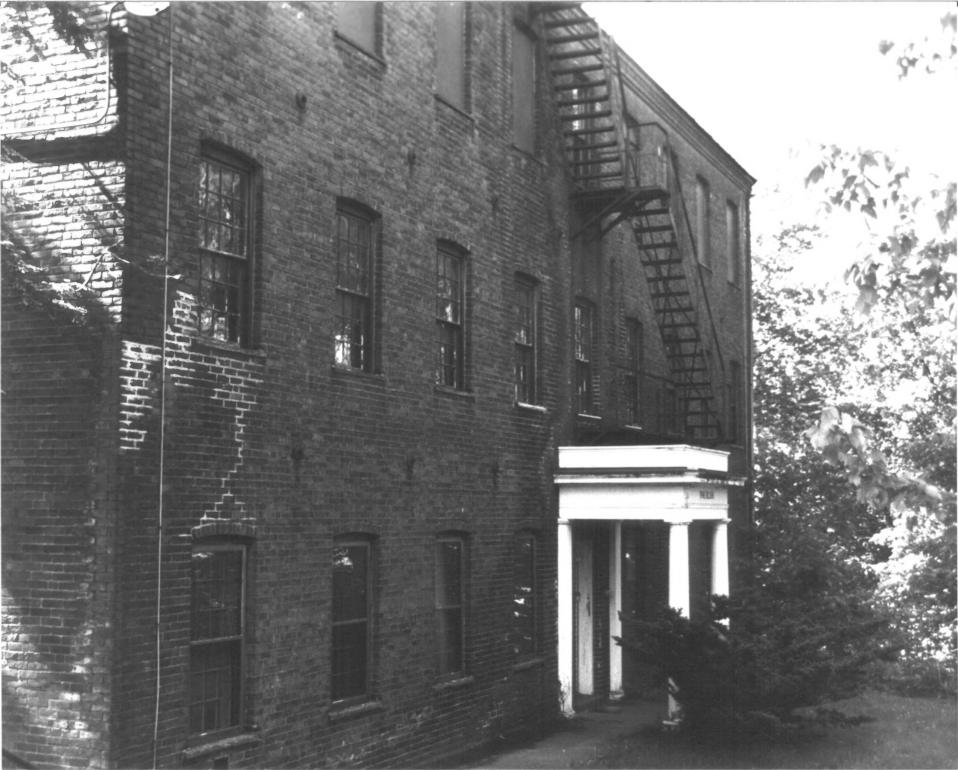

View: Mill A - W elevation

Facing: NE
Negative on file Conn. Hist. Commission
Cunningham 9/85

Cunningham

View: Mill A - south elevation

Facing: NW

Negative on file Conn. Hist. Commission

View: Mill A - Northwest elevation

Facing: S
Negative on file Conn. Hist. Commission
Cunningham 5/85

View: Portico on NW elevation Negative on file Conn. Hist. Commission Facing: SE

Cunningham

5/85

View: Mill B - SW and SE elevations

Facing: N Negative on file Conn. Hist. Commission Cunningham 9/85