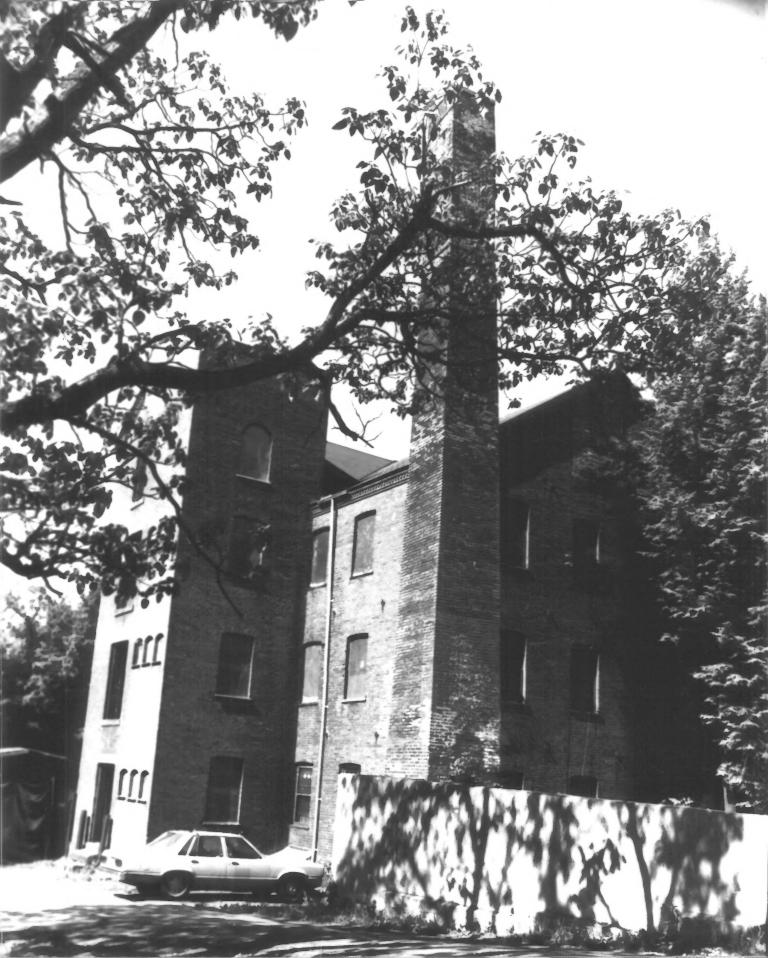

View: Mill A - W elevation

Facing: NE
Negative on file Conn. Hist. Commission
Cunningham 9/85

Cunningham

View: Mill A - south elevation

Facing: NW

Negative on file Conn. Hist. Commission

View: Mill A - Northwest elevation