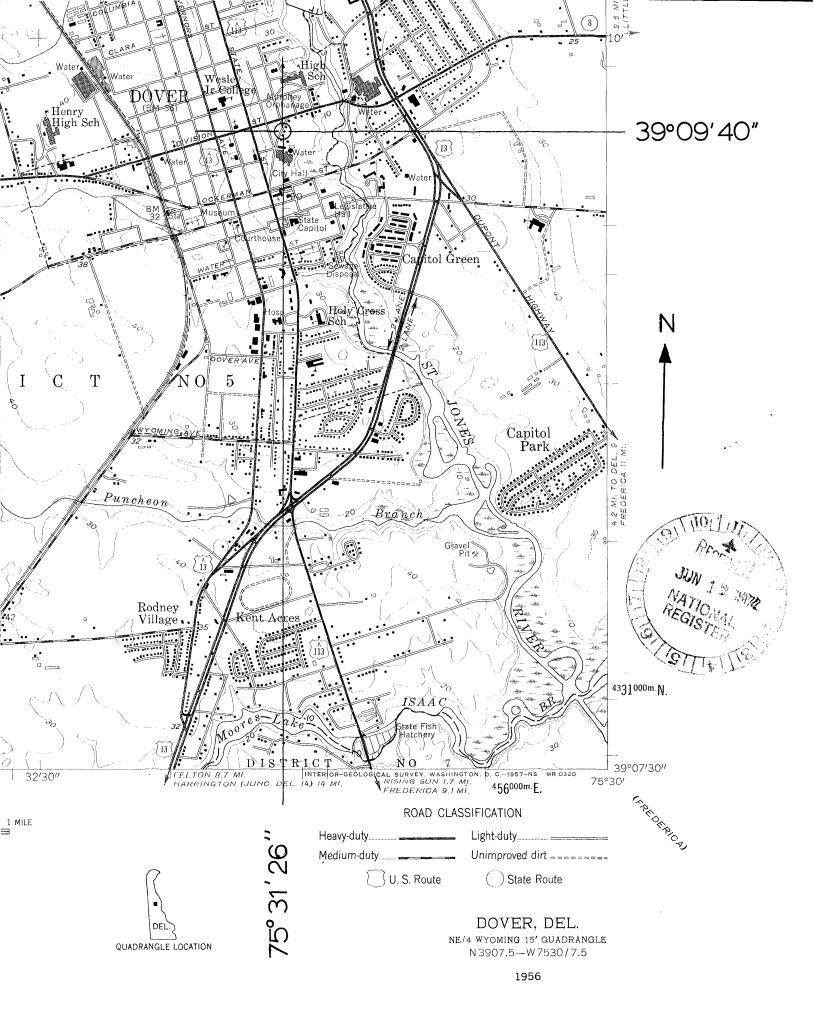

The Governor's House is one of several significant historic sites that are included in the city's historic-district zoning program.

When Charles Hillyard built the house around 1790, it was a country seat on the King's Highway a quarter-mile horth of Dover; by the middle of the nineteenth century, the town had grown to surround the property. Then, as now, this neighborhood is primarily a substantial residential district.