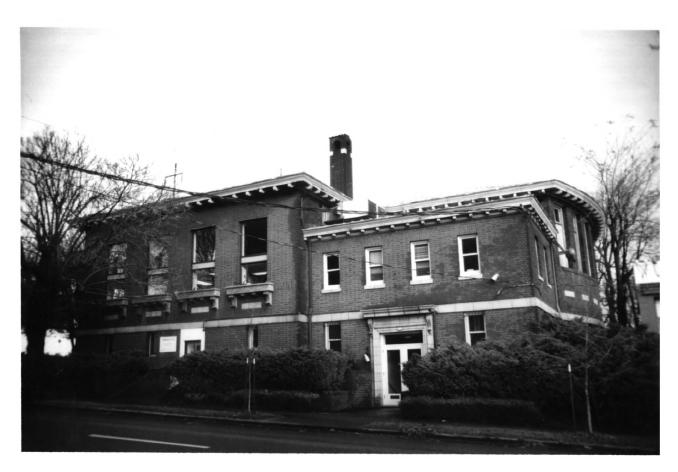

# #5 - EXTERIOR VIEW MAIN ENTRANCE -NORTH ELEVATION

```
East Portland Public Library Building
(1911)
1110 SE Alder
Portland, Multnomah County, Oregon
```

#6 - EXTERIOR CLOSEUP, ARCHED PEDIMENT OVER MAIN ENTRY