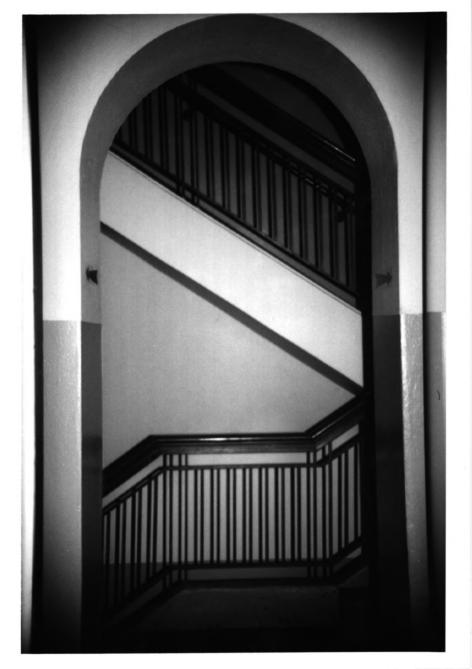

#### #11 - INTERIOR VIEW of STAIRWELL OFF 16 SIDE ENTRY

```
East Portland Public Library Building
(1911)
1110 SE Alder
Portland, Multnomah County, Oregon
```

```
#12 - INTERIOR VIEW -

OF ORIGINAL CAST,

WROUGHT AND WOOD