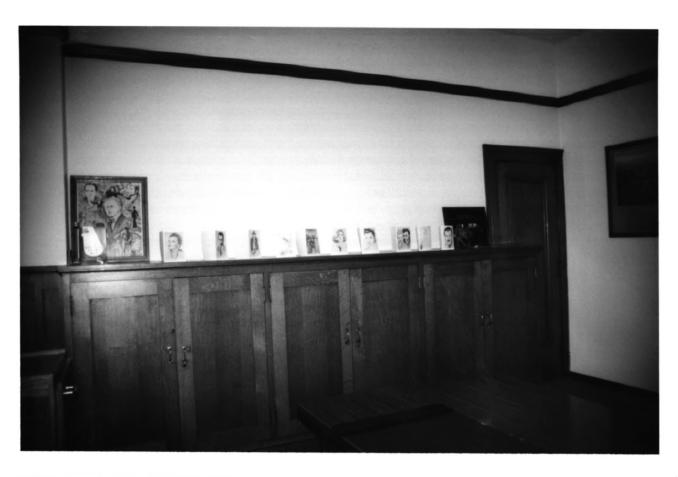

## #13 - INTERIOR VIEW ORIGINALIOAK CABINTRY IN OFFICE- ORIGINALLY LIBRARIAN'S OFFICE

Karen Zisman Photo, 1986 Historic Dimensions 1002 SE 26th Portland, OR 97214 #14 - INTERIOR VIEW BOOKSHELVES AND PICTURE MOLDING ORIGINALLY FORM STUDY ROOM.