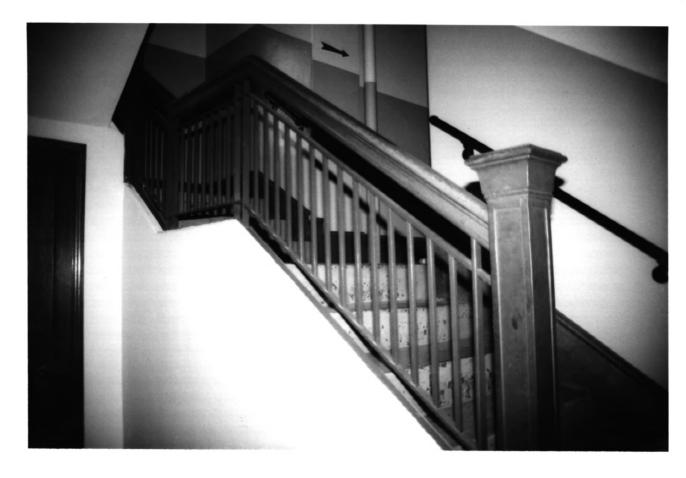

#### #11 - INTERIOR VIEW of STAIRWELL OFF 16 SIDE ENTRY

```
East Portland Public Library Building
(1911)
1110 SE Alder
Portland, Multnomah County, Oregon
```

```
#12 - INTERIOR VIEW -

OF ORIGINAL CAST,

WROUGHT AND WOOD

STAIR BALUSTRADE

OFF SIDE ENTRY
```

Karen Zisman Photo, 1986 Historic Dimensions 1002 SE 26th Portland, OR 97214