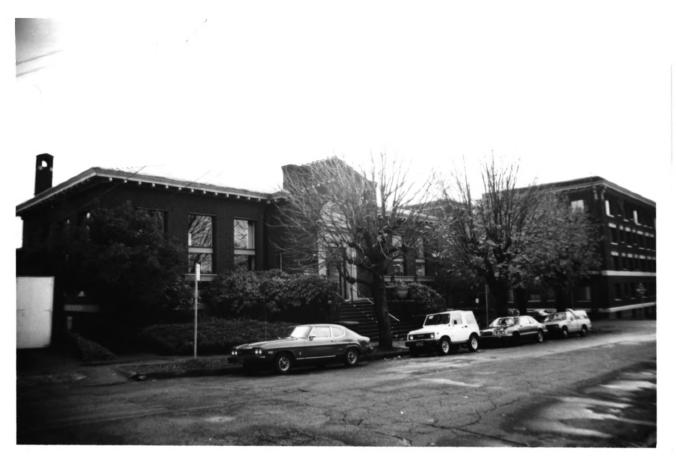

## #1 = EXTERIOR, NORTH OF ELEVATION - Fnom 16 ALDER STREET

```
East Portland Public Library Building
(1911)
1110 SE Alder
Portland, Multnomah County, Oregon
```

#2 -EXTERIOR, WEST *of* ELEVATION - *From* '4 ELEVENTH AVENUE