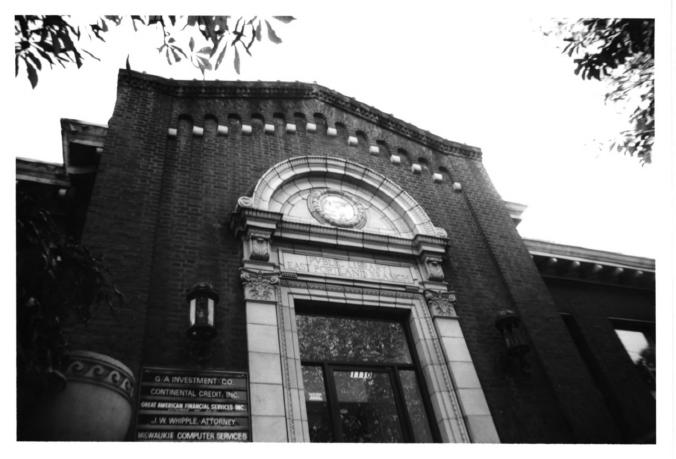

## #1 = EXTERIOR, NORTH OF ELEVATION - Fnom 16 ALDER STREET

```
East Portland Public Library Building
(1911)
1110 SE Alder
Portland, Multnomah County, Oregon
```

#2 -EXTERIOR, WEST *of* ELEVATION - *From* '4 ELEVENTH AVENUE