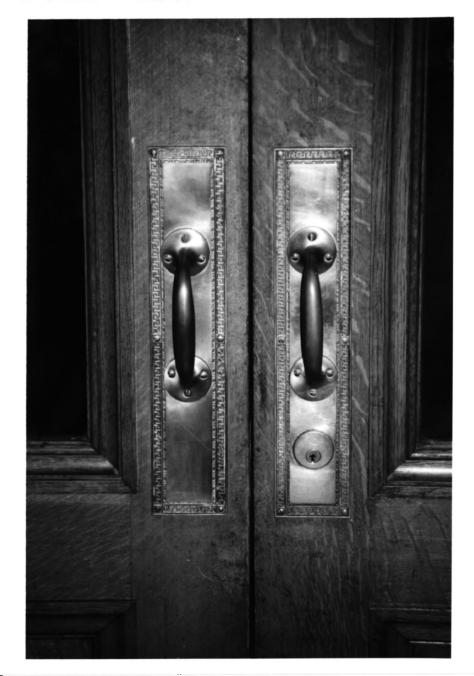

Karen Zisman Photo, 1986 Historic Dimensions 1002 SE 26th Portland, OR 97214 #16 - INTERIOR VIEW ORIGINAL DOOR HANDLES WHICH ONCE LED TO AUDITORIUM OFF SIDE ENTRY