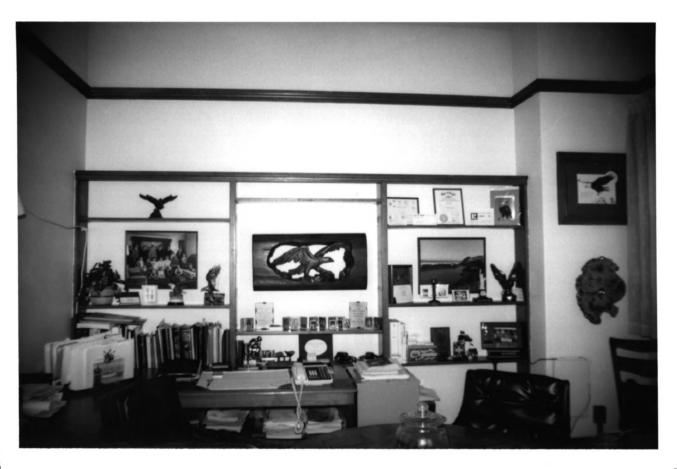

## #13 - INTERIOR VIEW ORIGINALIOAK CABINTRY IN OFFICE- ORIGINALLY LIBRARIAN'S OFFICE

Karen Zisman Photo, 1986 Historic Dimensions 1002 SE 26th Portland, OR 97214 #14 - INTERIOR VIEW BOOKSHELVES AND PICTURE MOLDING ORIGINALLY FORM STUDY ROOM.