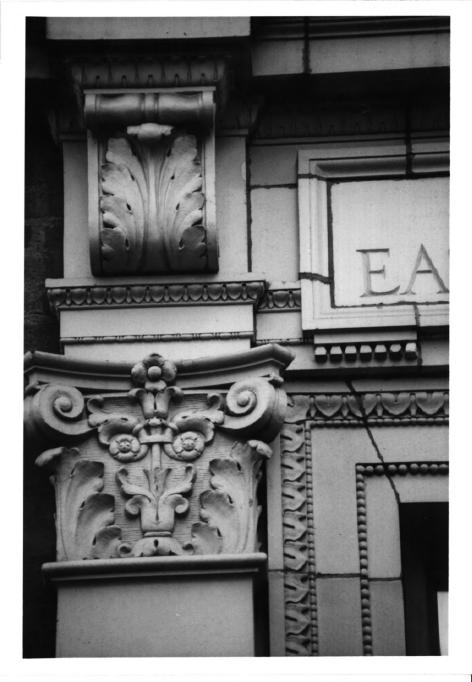

Karen Zisman Photo, 1986 Historic Dimensions 1002 SE 26th Portland, OR 97214 #7 - EXTERIOR MAIN
 *oF* ENTRY, CLOSEUP *MARBLÉ* TILE AND
 TERRA COTTA
 ORNAMENTATION

Karen Zisman Photo, 1986 Historic Dimensions 1002 SE 26th Portland, OR 97214 #8 - EXTERIOR MAIN ENTRY, CLOSEUP -CLASSICAL ARCHITRAVE IN TERRA COTTA