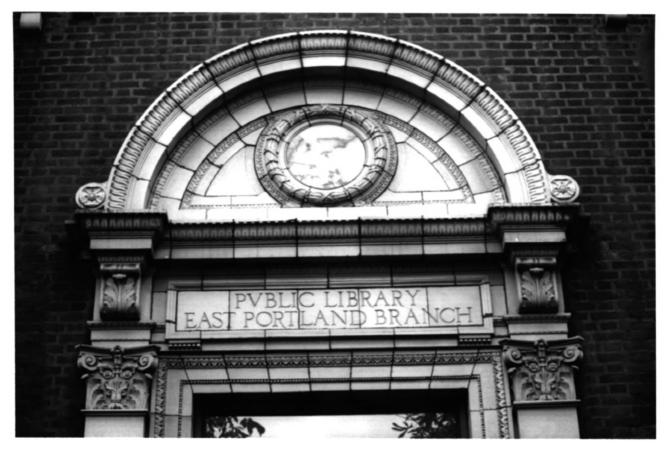

# #5 - EXTERIOR VIEW MAIN ENTRANCE -NORTH ELEVATION

```
East Portland Public Library Building
(1911)
1110 SE Alder
Portland, Multnomah County, Oregon
```

#6 - EXTERIOR CLOSEUP, ARCHED PEDIMENT OVER MAIN ENTRY