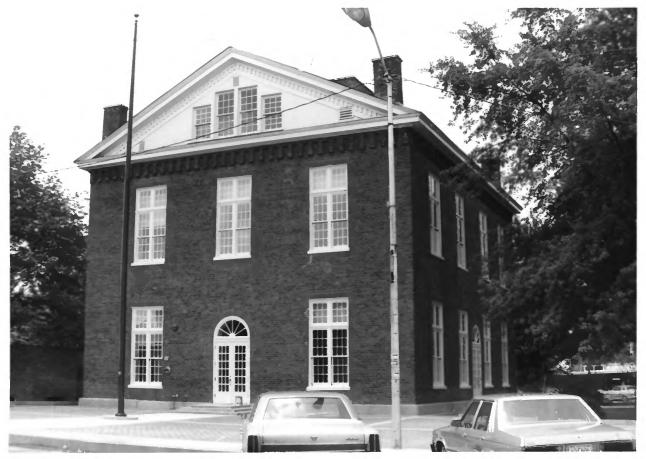

OVERTON COUNTY COURTHOUSE Court Square, Livingston, Overton County, Photo by: Robert E. Dalton NOV 1 3 1980 Tennessee Date: July 1979 Neg: Tennessee Historical Commission Nashville, Tennessee Northeast and northwest elevations. facing west. NOV 2.7 1979 No. 1 of 4