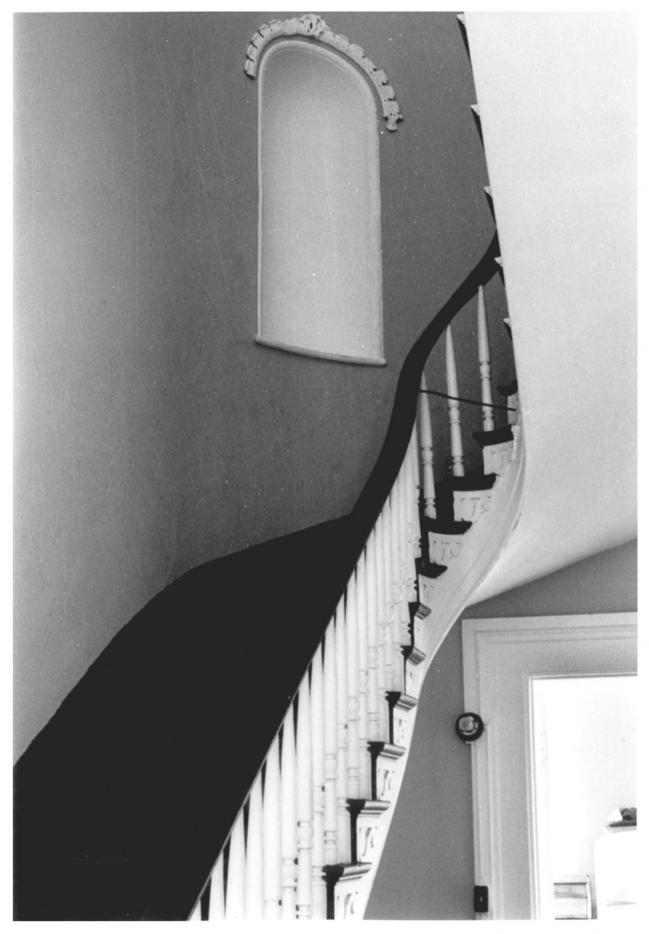

## Vicksburg, Warren County, Mississippi Jack A. Gold Mississippi Department of Archives and

History
June, 1978
Stair and niche; view to the west.

Photo 4 of 4 NOV 2 7 1978

DUFF GREEN HOUSE

1 1 19