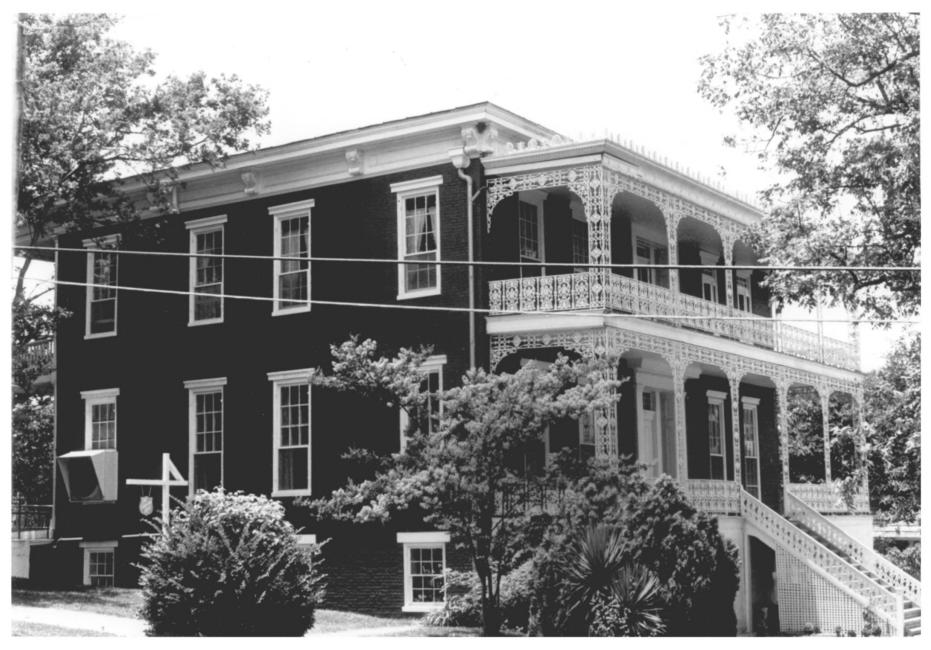

Vicksburg, Warren County, Mississippi Jack A. Gold Mississippi Department of Archives and History JAN 11 1979 June, 1978 Facade (north) and east elevation; view to the southwest. Photo 1 of 4 NOV 27 1978