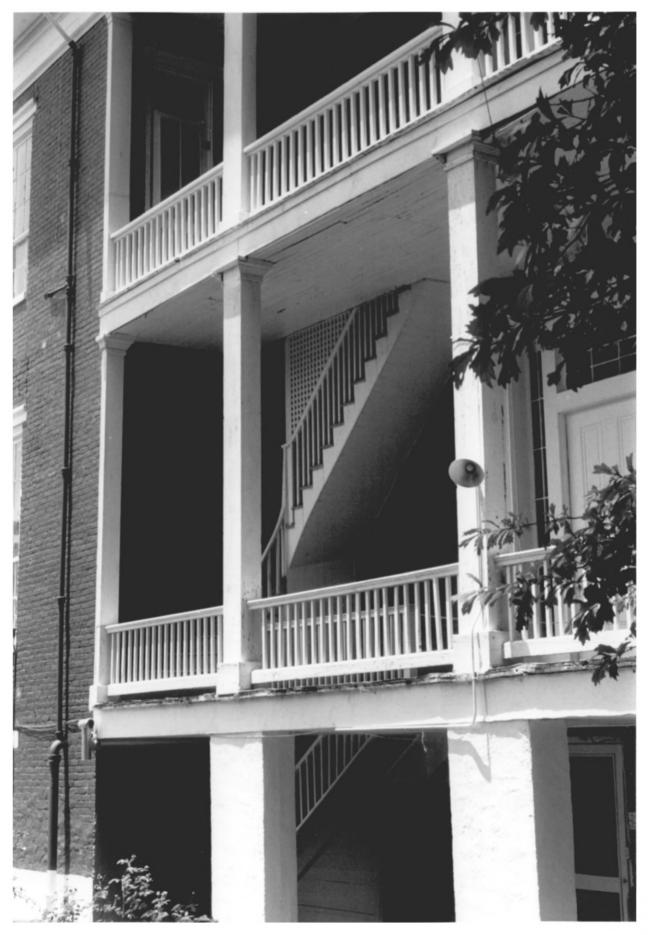

DUFF GREEN HOUSE

DUFF GREEN HOUSE Vicksburg, Warren County, Mississippi Jack A. Gold Mississippi Department of Archives and History JAN 11 1379 June, 1978 Rear (south) elevation; view to the northwest NOV 271978 Photo 2 of 4