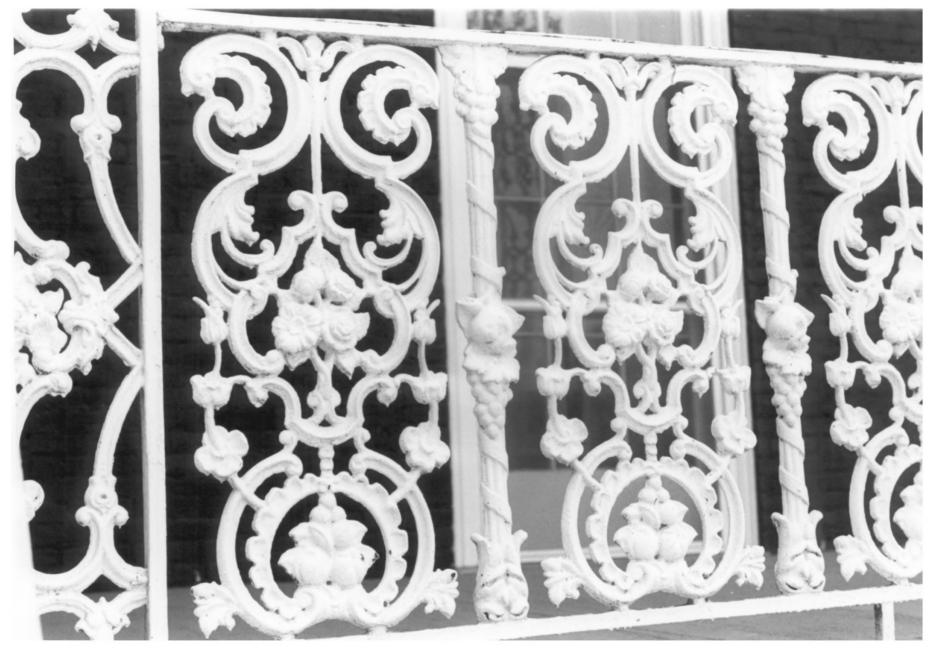

DUFF GREEN HOUSE Vicksburg, Warren County, Mississippi Jack A. Gold Mississippi Department of Archives and History JAN 11 1979 June, 1978 Detail of cast-iron balustrade on facade gallery. Photo 3 of 4 MOV 27 19/8