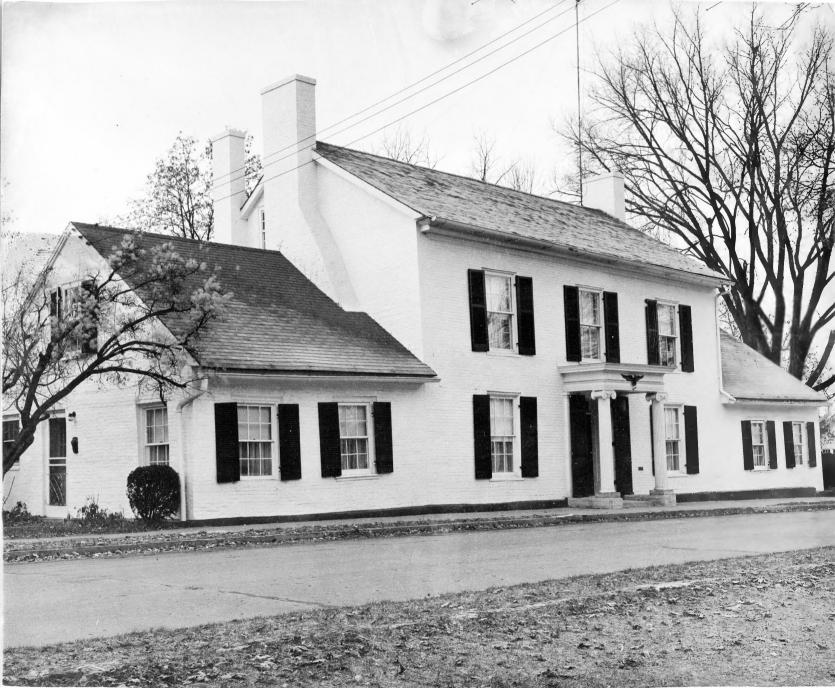

STATE

| (Type all entries - attach to or enclose with photogra |                                                                     | e wiin pholograph) | (n) (PR 2 1973                         |                  |        |  |  |
|--------------------------------------------------------|---------------------------------------------------------------------|--------------------|----------------------------------------|------------------|--------|--|--|
| 1.                                                     | NAME                                                                |                    |                                        |                  | L      |  |  |
|                                                        | соммои:                                                             | Cantrill Ho        | use                                    |                  |        |  |  |
|                                                        | AND/OR HISTORIC: Hawki                                              | ns House, Judso    | on Hall, Georg                         | etown Female Ser | minary |  |  |
| 2.                                                     | LOCATION                                                            | •                  |                                        | a Ties           |        |  |  |
|                                                        | STREET AND NUMBER:                                                  |                    |                                        | 31110            |        |  |  |
|                                                        | 324 Jackson Street                                                  |                    |                                        |                  |        |  |  |
| ٠                                                      | CITY OR TOWN:                                                       | Georgetown         |                                        | FC 14 1972       |        |  |  |
|                                                        | STATE:                                                              | Kentucky           | CODE COUNTY:                           | NATIONAL Scort   | 209    |  |  |
| 3.                                                     | PHOTO REFERENCE                                                     |                    | /c4                                    | REGISTER &       |        |  |  |
|                                                        | PHOTO CREDIT: Ann E                                                 | B. Bevins          | \\\\\\\\\\\\\\\\\\\\\\\\\\\\\\\\\\\\\\ |                  |        |  |  |
|                                                        | DATE OF PHOTO:                                                      | 969                | .,                                     | 1211111          |        |  |  |
|                                                        | Ann B. Bevins, Route # 4-Lexington Pike, Georgetown, Kentucky 40324 |                    |                                        |                  |        |  |  |
| 4.                                                     | IDENTIFICATION                                                      |                    |                                        |                  |        |  |  |
|                                                        | DESCRIBE VIEW, DIRECTIO                                             | N, ETC.            |                                        |                  |        |  |  |
|                                                        | Cantrill House faces north Taken from the northeast                 |                    |                                        |                  |        |  |  |