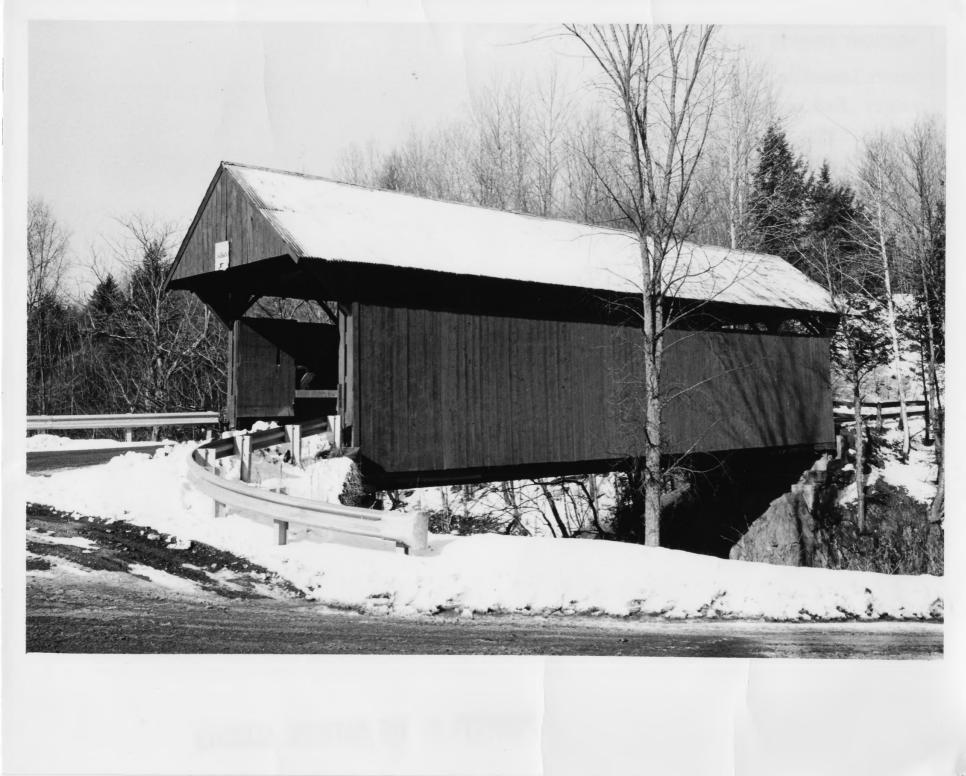

| VERMONT  | DIVISION OF HISTORIC SITES                                                                                                                                                                                  |                 |                                                                                           |  |  |
|----------|-------------------------------------------------------------------------------------------------------------------------------------------------------------------------------------------------------------|-----------------|-------------------------------------------------------------------------------------------|--|--|
| COUNTYLa | maille TOWN Morristann                                                                                                                                                                                      |                 |                                                                                           |  |  |
| SUBJECT  | Red covered bridge                                                                                                                                                                                          |                 |                                                                                           |  |  |
|          | 74 FILE # 79-A-6                                                                                                                                                                                            |                 |                                                                                           |  |  |
|          |                                                                                                                                                                                                             |                 |                                                                                           |  |  |
| CREDIT H | Joh H. Henry                                                                                                                                                                                                |                 |                                                                                           |  |  |
| VIEWE    | G(72)<br>UNITED STATES DEPARTMENT OF THE INTERIOR<br>NATIONAL PARK SERVICE<br>NATIONAL REGISTER OF HISTORIC PLACES<br>PROPERTY PHOTOGRAPH FORM<br>(Type all entries - attach to or enclose with photograph) |                 |                                                                                           |  |  |
|          | 1. NAME                                                                                                                                                                                                     |                 |                                                                                           |  |  |
|          | COMMON                                                                                                                                                                                                      | AND/OR HISTORIC | NUMERIC CODE (Assigned by NPS)                                                            |  |  |
|          | Red Covered Bridge                                                                                                                                                                                          | Chaffee Bridge  | OCT 1 6 1974                                                                              |  |  |
|          | 2. LOCATION                                                                                                                                                                                                 |                 |                                                                                           |  |  |
|          | STATE                                                                                                                                                                                                       | Lamoille        | Morristown                                                                                |  |  |
|          | Vermont<br>STREET AND NUMBER                                                                                                                                                                                | Lanoitte        | MOTIISCOWI                                                                                |  |  |
|          | 3. PHOTO REFERENCE<br>PHOTO CREDIT Hugh H. Henry<br>for Vt. Division of                                                                                                                                     | DATE            | hwest of Morristown village<br>NEGATIVE FILED AT<br>Vermont Division of<br>Historic Sites |  |  |
|          | Historic Sites                                                                                                                                                                                              | January 1974    | HISCOFIC SILES                                                                            |  |  |
|          | 4. IDENTIFICATION<br>Describe view, Direction, etc.<br>View of east elevation and south portal, facing northwest.<br>JUL 1 5 1974<br>NATIONAL<br>REGISTE<br>O<br>NATIONAL<br>REGISTE                        |                 |                                                                                           |  |  |
|          | #192                                                                                                                                                                                                        | PROPERTY OF THE | NATIONAL REGISTER                                                                         |  |  |