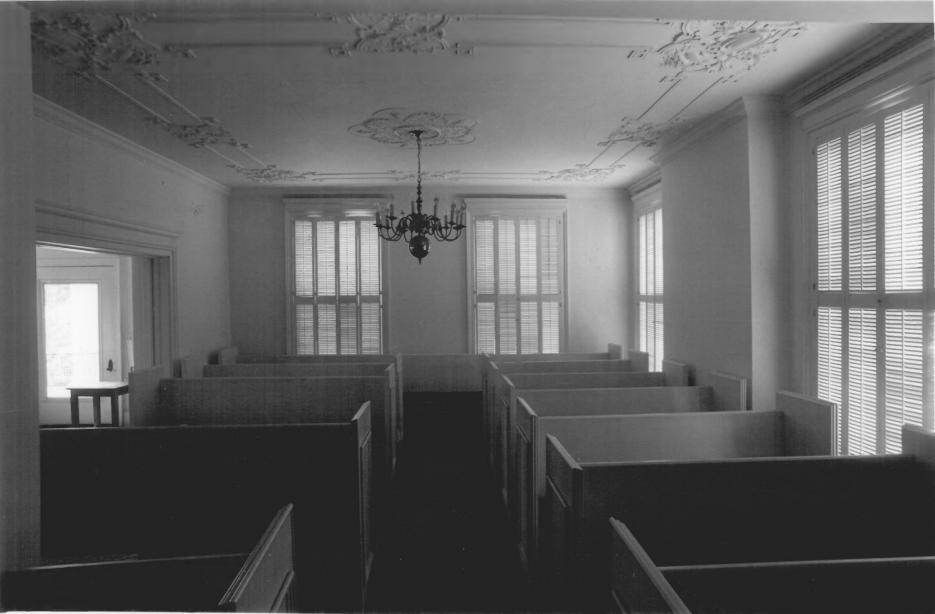

Georgia        |                        | 13 Spalding           | 25.       |
| . PHOTO REFE   | RENCE                  | Territory.            |           |
| PHOTO CREDI    | T: Jet Lowe            | 011                   |           |
| DATE OF PHO    | то: June 1972          |                       |           |
| NEGATIVE FIL   | ED AT: Georgia Histor  | cal Commission        |           |
| and the second | 116 Mitchell S         | ., S.W., Atlanta, Ga. | 1         |
| 4. IDENTIFICAT | ION                    |                       |           |
| DESCRIBE V     | IEW, DIRECTION, ETC.   |                       |           |
| 19.00          | interior, hall         |                       |           |
|                | Interior, marr         |                       |           |



### UNITED STATES DEPARTMENT OF THE INTERIOR NATIONAL PARK SERVICE

## NATIONAL REGISTER OF HISTORIC PLACES

### PROPERTY PHOTOGRAPH FORM

Z

2

S Z

ш ш S

Georgia COUNTY Spalding FOR NPS USE ONLY ENTRY NUMBER DATE

STATE

| (Type all entries - attach to   | or enclose with photograph | MAR 2 6     | 3 1973 |
|---------------------------------|----------------------------|-------------|--------|
| NAME                            |                            |             |        |
| соммом:Hunt House               |                            | (81/19/     |        |
| AND/OR HISTORIC: Chapman-Kincai | ld-Hunt House              | A 110       | 2      |
| LOCATION                        |                            | 187 × 1770  |        |
| STREET AND NUMBER:              |