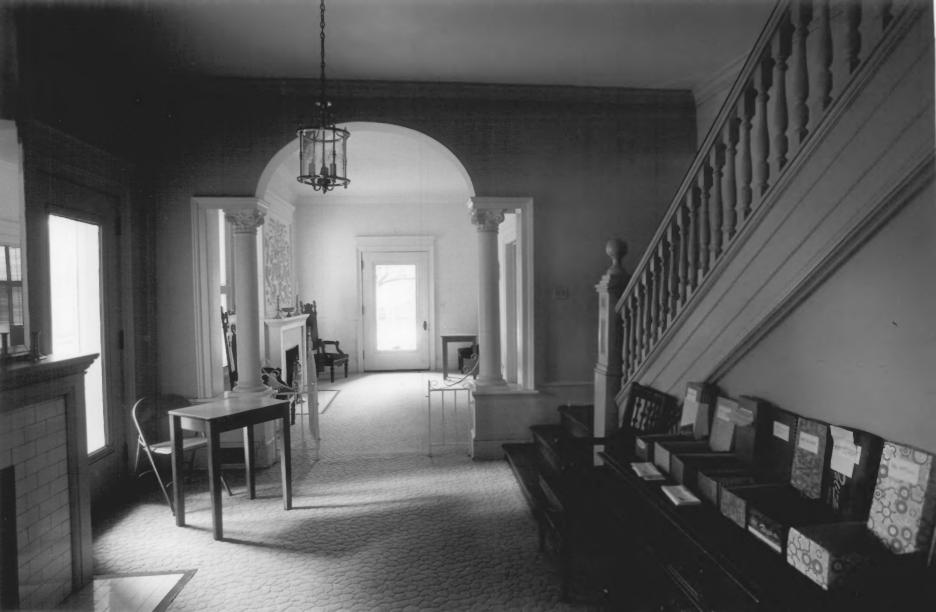

| AND/OR HISTO   | Ric: Chapman-Kincaid-1 | unt House             |           |
|----------------|------------------------|-----------------------|-----------|
| LOCATION       |                        | 167 2 2               | $\lambda$ |
| STREET AND N   | IUMBER:                | . 4 633               |           |
| 232 South      | Eighth Street          | 10 12 2 my            | 191       |
| CITY OR TOWN   |                        | 一个公司                  | 5         |
| Griffin        | was emprupated         | 7 50 6                | FI.       |
| STATE:         |                        | CODE COUNTY:          | C         |
| Georgia        |                        | 13 Spalding           | 25.       |
| . PHOTO REFE   | RENCE                  | Territory.            |           |
| PHOTO CREDI    | T: Jet Lowe            | 011                   |           |
| DATE OF PHO    | то: June 1972          |                       |           |
| NEGATIVE FIL   | ED AT: Georgia Histor  | cal Commission        |           |
| and the second | 116 Mitchell S         | ., S.W., Atlanta, Ga. | 1         |
| 4. IDENTIFICAT | ION                    |                       |           |
| DESCRIBE V     | IEW, DIRECTION, ETC.   |                       |           |
| 19.00          | interior, hall         |                       |           |
|                | Interior, marr         |                       |           |