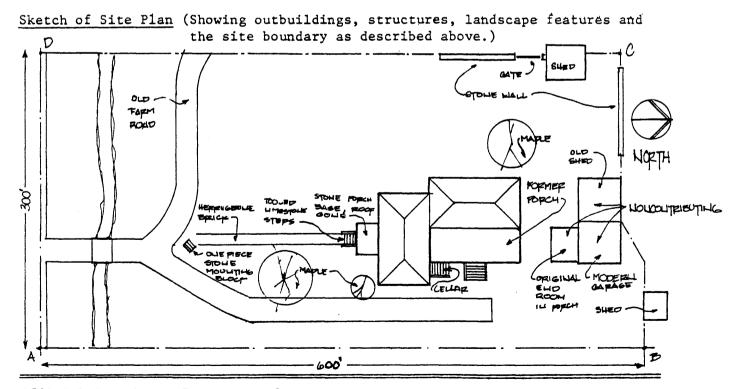

| Original Gowner  2 Present Name  2 Present Name  2 Present Name  3 Location  5 mi, s. of Springfield on Rineltown-Simmstown Rd.  4 Owner's Name  1 A mes A Dixon  5 Owner's Name  1 A conver's Name  1 A convert of Name  2                                      |                                                                                                                                                                                                                                                                                                                                                                                                                                                                                                                                                                                                                                                                                                                                                                                                                                                                                                                                                                                                                                                                                                                                                                                                                                                                                                                                                                                                                                                                                                                                                                                                                                                                                                                                                                                                                                                                                                                                                                                                                                                                                                                                |                                       |                                             |
|---------------------------------------------------------------------------------------------------------------------------------------------------------------------------------------------------------------------------------------------------------------------------------------------------------------------------------------------------------------------------------------------------------------------------------------------------------------------------------------------------------------------------------------------------------------------------------------------------------------------------------------------------------------------------------------------------------------------------------------------------------------------------------------------------------------------------------------------------------------------------------------------------------------------------------------------------------------------------------------------------------------------------------------------------------------------------------------------------------------------------------------------------------------------------------------------------------------------------------------------------------------------------------------------------------------------------------------------------------------------------------------------------------------------------------------------------------------------------------------------------------------------------------------------------------------------------------------------------------------------------------------------------------------------------------------------------------------------------------------------------------------------------------------------------------------------------------------------------------------------------------------------------------------------------------------------------------------------------------------------------------------------------------------------------------------------------------------------------------------------------------------------------------------------|--------------------------------------------------------------------------------------------------------------------------------------------------------------------------------------------------------------------------------------------------------------------------------------------------------------------------------------------------------------------------------------------------------------------------------------------------------------------------------------------------------------------------------------------------------------------------------------------------------------------------------------------------------------------------------------------------------------------------------------------------------------------------------------------------------------------------------------------------------------------------------------------------------------------------------------------------------------------------------------------------------------------------------------------------------------------------------------------------------------------------------------------------------------------------------------------------------------------------------------------------------------------------------------------------------------------------------------------------------------------------------------------------------------------------------------------------------------------------------------------------------------------------------------------------------------------------------------------------------------------------------------------------------------------------------------------------------------------------------------------------------------------------------------------------------------------------------------------------------------------------------------------------------------------------------------------------------------------------------------------------------------------------------------------------------------------------------------------------------------------------------|---------------------------------------|---------------------------------------------|
| Original Gowner  2 Present Name  2 Present Name  2 Present Name  3 Location  5 mi, s. of Springfield on Rineltown-Simmstown Rd.  4 Owner's Name  1 A mes A Dixon  5 Owner's Name  1 A conver's Name  1 A convert of Name  2                                      | 1. Historic Namu(s) Simmstown                                                                                                                                                                                                                                                                                                                                                                                                                                                                                                                                                                                                                                                                                                                                                                                                                                                                                                                                                                                                                                                                                                                                                                                                                                                                                                                                                                                                                                                                                                                                                                                                                                                                                                                                                                                                                                                                                                                                                                                                                                                                                                  |                                       | 22. ADD/County Lincoln Trail/Washingon 1115 |
| 2. Present hame  3. Location 5. fml. s. of Springfield on Rineltown-Simmstown Rd. 4. Owner shame  Hames A Dixon 5. Owner shame  Local  1. Acceptance  1. Owner shame  James A Dixon 5. Owner shame  James A Dixon 6. Open to Poblic X 7. Visible from road road 7. Visible from road road 7. Visible from road                                       | Original Owner William Simpson                                                                                                                                                                                                                                                                                                                                                                                                                                                                                                                                                                                                                                                                                                                                                                                                                                                                                                                                                                                                                                                                                                                                                                                                                                                                                                                                                                                                                                                                                                                                                                                                                                                                                                                                                                                                                                                                                                                                                                                                                                                                                                 |                                       | Zinoom ziari, waciinigom zizigi             |
| 3 tocation  5 mil. s. of Springfield on Rineltown-Simmstown Rd.  4 Owner's Name  James A Dixon  5 Owner's Againe  Rower of Againe  10 Sing Againe  10 Sing Againe  10 Sing Againe  11 Archiect  12 Status  13 Sing Againe  14 Syre  15 Owner Shallor  16 Sing Againe  17 National Register Desirct Name  18 Sing Againe  18 Syre  19 Status  19 Status  10 Sing Againe  10 Sing Againe  10 Sing Againe  11 Archiect  12 Sing Againe  13 Sing Againe  14 Syre  15 Owner Shallor  16 Syre  16 Syre  17 Owner Use  18 Sing Againe  18 Syre  18 Syre  19 Status  19 Pensarution  19 Status  19 S                                      |                                                                                                                                                                                                                                                                                                                                                                                                                                                                                                                                                                                                                                                                                                                                                                                                                                                                                                                                                                                                                                                                                                                                                                                                                                                                                                                                                                                                                                                                                                                                                                                                                                                                                                                                                                                                                                                                                                                                                                                                                                                                                                                                |                                       |                                             |
| 5 mi. s. of Springfield on Rineltown-Simmstown Rd.  4 Owner's Name    James A Dixon                                                                                                                                                                                                                                                                                                                                                                                                                                                                                                                                                                                                                                                                                                                                                                                                                                                                                                                                                                                                                                                                                                                                                                                                                                                                                                                                                                                                                                                                                                                                                                                                                                                                                                                                                                                                                                                                                                                                                                                                                                                                                 | Sa me                                                                                                                                                                                                                                                                                                                                                                                                                                                                                                                                                                                                                                                                                                                                                                                                                                                                                                                                                                                                                                                                                                                                                                                                                                                                                                                                                                                                                                                                                                                                                                                                                                                                                                                                                                                                                                                                                                                                                                                                                                                                                                                          |                                       | 24. UTM Reference                           |
| 4. Owner's Name    James   Againes   James   J                                      |                                                                                                                                                                                                                                                                                                                                                                                                                                                                                                                                                                                                                                                                                                                                                                                                                                                                                                                                                                                                                                                                                                                                                                                                                                                                                                                                                                                                                                                                                                                                                                                                                                                                                                                                                                                                                                                                                                                                                                                                                                                                                                                                |                                       | 1.6 6.6.0.1.0.0 4.1.6.6.6.2.0               |
| Some space   Som                                        | 5 mi. s. of Springfield on Riv                                                                                                                                                                                                                                                                                                                                                                                                                                                                                                                                                                                                                                                                                                                                                                                                                                                                                                                                                                                                                                                                                                                                                                                                                                                                                                                                                                                                                                                                                                                                                                                                                                                                                                                                                                                                                                                                                                                                                                                                                                                                                                 | neltown-Simmstown Rd.                 |                                             |
| S. Owner's Agriculture   Structure   Str                                        |                                                                                                                                                                                                                                                                                                                                                                                                                                                                                                                                                                                                                                                                                                                                                                                                                                                                                                                                                                                                                                                                                                                                                                                                                                                                                                                                                                                                                                                                                                                                                                                                                                                                                                                                                                                                                                                                                                                                                                                                                                                                                                                                |                                       | 25. Coordinate Accuracy                     |
| 6. Open to Public Yes No Private Comparation State Private Comparation State Private Comparation State Private Comparation Private Comparation Comparation Comparation Private Comparation                                      |                                                                                                                                                                                                                                                                                                                                                                                                                                                                                                                                                                                                                                                                                                                                                                                                                                                                                                                                                                                                                                                                                                                                                                                                                                                                                                                                                                                                                                                                                                                                                                                                                                                                                                                                                                                                                                                                                                                                                                                                                                                                                                                                |                                       | 26. Prehistoric Site Object                 |
| 10. Site   Parallel   11. Architect   12. State   13. Batton   13. Batton   14. Style   14. Style   15. Original Use   15. Or                                        | - Administration of the second |                                       |                                             |
| 9. Local Consact Organization    Constitution   Con                                      | 6. Open to Public 7. Visible from road X                                                                                                                                                                                                                                                                                                                                                                                                                                                                                                                                                                                                                                                                                                                                                                                                                                                                                                                                                                                                                                                                                                                                                                                                                                                                                                                                                                                                                                                                                                                                                                                                                                                                                                                                                                                                                                                                                                                                                                                                                                                                                       | 8. Ownership                          |                                             |
| 1. Achtest   1.                                         | <del></del>                                                                                                                                                                                                                                                                                                                                                                                                                                                                                                                                                                                                                                                                                                                                                                                                                                                                                                                                                                                                                                                                                                                                                                                                                                                                                                                                                                                                                                                                                                                                                                                                                                                                                                                                                                                                                                                                                                                                                                                                                                                                                                                    |                                       | 27. National Register District Name:        |
| 11. Architect unknown 12. Bulleth Rown 13. Date 14. Style 16. Al 3 B 14. Style 16. Original Use sing. fam. res. Al 18. Describion A single-pile two-story brick dwelling two with hipped roof and five-bays on the single Pile principal (south) facade. Stone foundation. Floor-length windows on each floor with 6/6 sask. Wood lintels. Tripartite window over door, which has bracketed hood with arched head Bracketted cornices, dentillated cornices archetted cornices, dentillated cornices, were doors, or indefining assets 19. Hatory House said to have been built by William Simpson in 1832, but finished by John Simm II, who acquired to place in 1865, but finished by John Simm III, who acquired to place in 1865, but finished by John Simm III, who acquired to place in 1865, but finished by John Simm III, who acquired to place in 1865, but finished by responsible for most of the finish details, which seem to date from later than 1850. Simms divided his 2400 a.                                                                                                                                                                                                                                                                                                                                                                                                                                                                                                                                                                                                                                                                                                                                                                                                                                                                                                                                                                                                                                                                                                                                                                   | 9. Local Contact/Organization                                                                                                                                                                                                                                                                                                                                                                                                                                                                                                                                                                                                                                                                                                                                                                                                                                                                                                                                                                                                                                                                                                                                                                                                                                                                                                                                                                                                                                                                                                                                                                                                                                                                                                                                                                                                                                                                                                                                                                                                                                                                                                  | State                                 | N /A                                        |
| 11 Archiest Unknown 12 Builty known 13 Date National Landmark National Register Leadmark Certificate Leadmark Certificate Leadmark Landmark National Register Leadmark Landmark National Register Leadmark Certificate Recommark Certificate Recommark Certificate Leadmark Certificate Leadmark Certificate Recommark Certificate Leadmark Certificate Recommark Certificate Leadmark Certificate Leadmark Certificate Leadmark Certificate Leadmark Certificate Recommark Certificate Leadmark Certificate Recommary Certificate Leadmark Certificate Recommary Certificate No. No. No. Stories No. No. No. Stories No. No. No. No. Stories No.                                                                                                                                                                                                                                                                                           | room ( anonyor par                                                                                                                                                                                                                                                                                                                                                                                                                                                                                                                                                                                                                                                                                                                                                                                                                                                                                                                                                                                                                                                                                                                                                                                                                                                                                                                                                                                                                                                                                                                                                                                                                                                                                                                                                                                                                                                                                                                                                                                                                                                                                                             | Federal                               |                                             |
| Unknown  12. Buildinknown  12. Buildinknown  13. Date 14. Style A Italianate B Is A Date A Italianate B Is Date A Italianate A Italianate B Is Date A Italianate B Is Date A Italianate B Is Date                                       | 10. Site Plan h North Arrow                                                                                                                                                                                                                                                                                                                                                                                                                                                                                                                                                                                                                                                                                                                                                                                                                                                                                                                                                                                                                                                                                                                                                                                                                                                                                                                                                                                                                                                                                                                                                                                                                                                                                                                                                                                                                                                                                                                                                                                                                                                                                                    | 11. Architect                         | <b>=</b>                                    |
| National Register Landmark Certificate Renticky Survey Local Landmar                                      |                                                                                                                                                                                                                                                                                                                                                                                                                                                                                                                                                                                                                                                                                                                                                                                                                                                                                                                                                                                                                                                                                                                                                                                                                                                                                                                                                                                                                                                                                                                                                                                                                                                                                                                                                                                                                                                                                                                                                                                                                                                                                                                                |                                       | 29. Status Date                             |
| 3 Date   1840   A   3 B   Landmark Certificate   Kentucky Survey   Local Landmark   HABS/HAER   A   Italianate   E   B   Sing. fam. res   A   Secondary   Other   Sing. fam. res   A   Secondary   Other   Sing. fam. res   A   Secondary   Other   Secondary   Other   Secondary   Other   Secondary   Other   Other   Secondary   Other                                           |                                                                                                                                                                                                                                                                                                                                                                                                                                                                                                                                                                                                                                                                                                                                                                                                                                                                                                                                                                                                                                                                                                                                                                                                                                                                                                                                                                                                                                                                                                                                                                                                                                                                                                                                                                                                                                                                                                                                                                                                                                                                                                                                | 12. Buildehknown                      | National Landmark                           |
| 14. Style   A                                                                                                                                                                                                                                                                                                                                                                                                                                                                                                                                                                                                                                                                                                                                                                                                                                                                                                                                                                                                                                                                                                                                                                                                                                                                                                                                                                                                                                                                                                                                                                                                                                                                                                                                                                                                                                                                                                                                                                                                                                                                                                                                                       | "Kityon" former                                                                                                                                                                                                                                                                                                                                                                                                                                                                                                                                                                                                                                                                                                                                                                                                                                                                                                                                                                                                                                                                                                                                                                                                                                                                                                                                                                                                                                                                                                                                                                                                                                                                                                                                                                                                                                                                                                                                                                                                                                                                                                                | 12 Date                               | <b>-</b>                                    |
| 14. Style   A                                                                                                                                                                                                                                                                                                                                                                                                                                                                                                                                                                                                                                                                                                                                                                                                                                                                                                                                                                                                                                                                                                                                                                                                                                                                                                                                                                                                                                                                                                                                                                                                                                                                                                                                                                                                                                                                                                                                                                                                                                                                                                                                                       | win                                                                                                                                                                                                                                                                                                                                                                                                                                                                                                                                                                                                                                                                                                                                                                                                                                                                                                                                                                                                                                                                                                                                                                                                                                                                                                                                                                                                                                                                                                                                                                                                                                                                                                                                                                                                                                                                                                                                                                                                                                                                                                                            | 1840                                  |                                             |
| A single-pile two-story brick dwelling two with hipped roof and five-bays on the Single Pile that had bracketed bord with 6/6 sash. Wood lintels.  Tripartite window over door, which has bracketed bood with arched head bracketed cornices, dentillated cornices over doors, or indefiace, store built by William Simpson in 1838, but finished by John Simm II, who acquired to place in 1865, and may be responsible for most of the finish details, which seem to date from later than 1850. Simms divided his 2400 a.    A Historic Thems Principal (Songial Discontine)     A Historic Thems   A   C   B   Condition     A Finish   Secondary   Condition     A Single-pile two-story brick dwelling two   C   Condition     A Single-pile two-story brick dwelling two   C   Condition   N/A     Actual Cost in \$1,000s   N/A     Actual Cost in | ا المطالعة ا                                                                                                                                                                                                                                                                                                                                                                                                                                                                                                                                                                                                                                                                                                                                                                                                                                                                                                                                                                                                                                                                                                                                                                                                                                                                                                                                                                                                                                                                                                                                                                                                                                                                                                                                                                                                                                                                                                                                                                                                                                                                                                                   |                                       | 4 · · · · · <b>F=</b> 1                     |
| Secondary   Other   Single Pile   No. Stories   No. Stor                                        | the state of the s | A. Italianate E                       | HABS/HAER                                   |
| Secondary   Other   Single Pile   No. Stories   No. Stor                                        | 3                                                                                                                                                                                                                                                                                                                                                                                                                                                                                                                                                                                                                                                                                                                                                                                                                                                                                                                                                                                                                                                                                                                                                                                                                                                                                                                                                                                                                                                                                                                                                                                                                                                                                                                                                                                                                                                                                                                                                                                                                                                                                                                              | в.                                    | 30. Historic Theme hit acture               |
| Sing. Idm., res. A    Condition   Conditio                                      |                                                                                                                                                                                                                                                                                                                                                                                                                                                                                                                                                                                                                                                                                                                                                                                                                                                                                                                                                                                                                                                                                                                                                                                                                                                                                                                                                                                                                                                                                                                                                                                                                                                                                                                                                                                                                                                                                                                                                                                                                                                                                                                                | 15. Original Use                      | Primary Alcilitecture                       |
| A single-pile two-story brick dwelling two  with hipped roof and five-bays on the principal (south) facade. Stone foundation. Floor-length windows on each floor with 6/6 sash. Wood lintels.  Tripartite window over door, which has bracketed hood with arched head Bracketted cornices, dentillated cornices over doors, or indentials. But finished by John Simm II, who acquired to place in 1832, and may be responsible for most of the finish details, which seem to date from later than 1850. Simms divided his 2400 a.    A single-pile two-story brick dwelling two   Common bond   Single-Pile   NA   Common bond   NA   Common   NA   Common   Continue   Common   Continue   Common   C                                      |                                                                                                                                                                                                                                                                                                                                                                                                                                                                                                                                                                                                                                                                                                                                                                                                                                                                                                                                                                                                                                                                                                                                                                                                                                                                                                                                                                                                                                                                                                                                                                                                                                                                                                                                                                                                                                                                                                                                                                                                                                                                                                                                | sing. fam.res. A                      | Secondary                                   |
| Table    Table   Park                                        | beth How                                                                                                                                                                                                                                                                                                                                                                                                                                                                                                                                                                                                                                                                                                                                                                                                                                                                                                                                                                                                                                                                                                                                                                                                                                                                                                                                                                                                                                                                                                                                                                                                                                                                                                                                                                                                                                                                                                                                                                                                                                                                                                                       | <sup>16</sup> dwelling                | 01 5-4                                      |
| A single-pile two-story brick dwelling two                                                                                                                                                                                                                                                                                                                                                                                                                                                                                                                                                                                                                                                                                                                                                                                                                                                                                                                                                                                                                                                                                                                                                                                                                                                                                                                                                                                                                                                                                                                                                                                                                                                                                                                                                                                                                                                                                                                                                                                                                                                                                                                          | ashlor water This topled I get                                                                                                                                                                                                                                                                                                                                                                                                                                                                                                                                                                                                                                                                                                                                                                                                                                                                                                                                                                                                                                                                                                                                                                                                                                                                                                                                                                                                                                                                                                                                                                                                                                                                                                                                                                                                                                                                                                                                                                                                                                                                                                 |                                       |                                             |
| 18. Description  A single-pile two-story brick dwelling two  with hipped roof and five-bays on the Single Pile I NA                                                                                                                                                                                                                                                                                                                                                                                                                                                                                                                                                                                                                                                                                                                                                                                                                                                                                                                                                                                                                                                                                                                                                                                                                                                                                                                                                                                                                                                                                                                                                                                                                                                                                                                                                                                                                                                                                                                                                                                                                                                 | laple and later                                                                                                                                                                                                                                                                                                                                                                                                                                                                                                                                                                                                                                                                                                                                                                                                                                                                                                                                                                                                                                                                                                                                                                                                                                                                                                                                                                                                                                                                                                                                                                                                                                                                                                                                                                                                                                                                                                                                                                                                                                                                                                                |                                       |                                             |
| with hipped roof and five-bays on the Single Pile                                                                                                                                                                                                                                                                                                                                                                                                                                                                                                                                                                                                                                                                                                                                                                                                                                                                                                                                                                                                                                                                                                                                                                                                                                                                                                                                                                                                                                                                                                                                                                                                                                                                                                                                                                                                                                                                                                                                                                                                                                                                                                                   | d Lynnellay in Liami.                                                                                                                                                                                                                                                                                                                                                                                                                                                                                                                                                                                                                                                                                                                                                                                                                                                                                                                                                                                                                                                                                                                                                                                                                                                                                                                                                                                                                                                                                                                                                                                                                                                                                                                                                                                                                                                                                                                                                                                                                                                                                                          |                                       | N/A                                         |
| principal (south) facade. Stone foun Double Pile dation. Floor-length windows on each floor with 6/6 sash. Wood lintels. Tripartite window over door, which has bracketed hood with arched head bracketed cornice, two-story ell with enclosed (1960) porch. Curved stair, plaster cornices, dentillated cornices were doors, or indefinition Back)  House said to have been built by William Simpson in 1832, but finished by John Simm II, who acquired to place in 1865, and may be responsible for most of the finish details, which seem to date from later than 1850. Simms divided his 2400 a.                                                                                                                                                                                                                                                                                                                                                                                                                                                                                                                                                                                                                                                                                                                                                                                                                                                                                                                                                                                                                                                                                                                                                                                                                                                                                                                                                                                                                                                                                                                                                               | A single-pile two-story brick dwelling                                                                                                                                                                                                                                                                                                                                                                                                                                                                                                                                                                                                                                                                                                                                                                                                                                                                                                                                                                                                                                                                                                                                                                                                                                                                                                                                                                                                                                                                                                                                                                                                                                                                                                                                                                                                                                                                                                                                                                                                                                                                                         | g two LC                              | Actual Cost in \$1,000s                     |
| dation. Floor-length windows on each sing. pile cent. p. I floor with 6/6 sash. Wood lintels.  Tripartite window over door, which has bracketed hood with arched head bracketed cornice, two-story ell with enclosed (1960) porch. Curved stair, plaster cornices, dentillated cornices brown hipped  The History House said to have been built by William Simpson in 1838, but finished by John Simm II, who acquired to place in 1865, and may be responsible for most of the finish details, which seem to date from later than 1850. Simms divided his 2400 a.  Tripartite window over door, which brick a C B Decorative Fabric Running bond (front) B Common bond (sides) E Roof Form hipped  Roll No. Picture No. Direction 34. Prepared by:                                                                                                                                                                                                                                                                                                                                                                                                                                                                                                                                                                                                                                                                                                                                                                                                                                                                                                                                                                                                                                                                                                                                                                                                                                                                                                                                                                                                                 | with hipped roof and five-bays on the                                                                                                                                                                                                                                                                                                                                                                                                                                                                                                                                                                                                                                                                                                                                                                                                                                                                                                                                                                                                                                                                                                                                                                                                                                                                                                                                                                                                                                                                                                                                                                                                                                                                                                                                                                                                                                                                                                                                                                                                                                                                                          | Single PileNA                         | 33. ATTACH PHOTO                            |
| floor with 6/6 sash. Wood lintels.  Tripartite window over door, which has bracketed hood with arched head brick ACB.  Eracketted cornice, two-story ell with enclosed (1960) porch. Curved stair, plaster cornices, dentillated cornices over doors, or indefine Back)  House said to have been built by William Simpson in 1838, but finished by John Simm II, who acquired to place in 1865, and may be responsible for most of the finish details, which seem to date from later than 1850. Simms divided his 2400 a.  Structural Fabric brick ACB.  Structural Fabric brick ACDB.  Common bond (sides) E.  Roll No.  Picture No.  Direction  34. Prepared by:                                                                                                                                                                                                                                                                                                                                                                                                                                                                                                                                                                                                                                                                                                                                                                                                                                                                                                                                                   | principal (south) facade. Stone foun-                                                                                                                                                                                                                                                                                                                                                                                                                                                                                                                                                                                                                                                                                                                                                                                                                                                                                                                                                                                                                                                                                                                                                                                                                                                                                                                                                                                                                                                                                                                                                                                                                                                                                                                                                                                                                                                                                                                                                                                                                                                                                          | Double Pile                           | 4                                           |
| Tripartite window over door, which has bracketed hood with arched head Bracketted cornice, two-story ell with enclosed (1960) porch. Curved stair, Dlaster cornices, dentillated cornices over doors, or indefine makes been built by William Simpson in 1838, but finished by John Simm II, who acquired to place in 1865, and may be responsible for most of the finish details, which seem to date from later than 1850. Simms divided his 2400 a.  Decorative Fabric Running bond (front) B. Common bond (sides) E. Roof Form hipped  Roll No. Picture No. Direction 34. Prepared by:                                                                                                                                                                                                                                                                                                                                                                                                                                                                                                                                                                                                                                                                                                                                                                                                                                                                                                                                                                                                                                                                                                                                                                                                                                                                                                                                                                                                                                                                                                                                                                           | dation. Floor-length windows on each                                                                                                                                                                                                                                                                                                                                                                                                                                                                                                                                                                                                                                                                                                                                                                                                                                                                                                                                                                                                                                                                                                                                                                                                                                                                                                                                                                                                                                                                                                                                                                                                                                                                                                                                                                                                                                                                                                                                                                                                                                                                                           | sing. pile cent. p.  I                |                                             |
| has bracketed hood with arched head Eracketted cornice, two-story ell with enclosed (1960) porch. Curved stair, Dlaster cornices, dentillated cornices hipped  Decorative Fabric Running bond (front) B   Common bond (sides) E   Roof Form hipped  19. History   Roof Form hipped  19. History   House said to have been built by William Simpson in 1838, but finished by John Simm II, who acquired to place in 1865, and may be responsible for most of the finish details, which seem to date from later than 1850. Simms divided his 2400 a.                                                                                                                                                                                                                                                                                                                                                                                                                                                                                                                                                                                                                                                                                                                                                                                                                                                                                                                                                                                                                                                                                                                                                                                                                                                                                                                                                                                                                                                                                                                                                                                                                  | ·                                                                                                                                                                                                                                                                                                                                                                                                                                                                                                                                                                                                                                                                                                                                                                                                                                                                                                                                                                                                                                                                                                                                                                                                                                                                                                                                                                                                                                                                                                                                                                                                                                                                                                                                                                                                                                                                                                                                                                                                                                                                                                                              |                                       | †                                           |
| Eracketted cornice, two-story ell with enclosed (1960) porch. Curved stair, Common bond (sides) Electronices, dentillated cornices over doors, or indexide (normal back)  19. History  House said to have been built by William Simpson in 1838, but finished by John Simm II, who acquired to place in 1865, and may be responsible for most of the finish details, which seem to date from later than 1850. Simms divided his 2400 a.  Roof Form hipped  Roll No                                                                                                                                                                                                                                                                                                                                                                                                                                                                                                                                                                                                                                                                                                                                                                                                                                                                                                                                                                                                                                                                                                                                                                                                                                                                                                                                                                                                                                                                                                                                                                                                                                                                                                  | · 1                                                                                                                                                                                                                                                                                                                                                                                                                                                                                                                                                                                                                                                                                                                                                                                                                                                                                                                                                                                                                                                                                                                                                                                                                                                                                                                                                                                                                                                                                                                                                                                                                                                                                                                                                                                                                                                                                                                                                                                                                                                                                                                            |                                       |                                             |
| enclosed (1960) porch. Curved stair, Common bond (sides) E  plaster cornices, dentillated cornices Roof Form hipped  19. History  House said to have been built by William Simpson in 1838, but finished by John Simm II, who acquired to place in 1865, and may be responsible for most of the finish details, which seem to date from later than 1850. Simms divided his 2400 a.  Roll No                                                                                                                                                                                                                                                                                                                                                                                                                                                                                                                                                                                                                                                                                                                                                                                                                                                                                                                                                                                                                                                                                                                                                                                                                                                                                                                                                                                                                                                                                                                                                                                                                                                                                                                                                                         |                                                                                                                                                                                                                                                                                                                                                                                                                                                                                                                                                                                                                                                                                                                                                                                                                                                                                                                                                                                                                                                                                                                                                                                                                                                                                                                                                                                                                                                                                                                                                                                                                                                                                                                                                                                                                                                                                                                                                                                                                                                                                                                                |                                       |                                             |
| Plaster cornices, dentillated cornices Roof Form hipped  19. History  House said to have been built by William Simpson in 1838, but finished by John Simm II, who acquired to place in 1865, and may be responsible for most of the finish details, which seem to date from later than 1850. Simms divided his 2400 a.  Roof Form hipped  Roof Form hipped  Roll No                                                                                                                                                                                                                                                                                                                                                                                                                                                                                                                                                                                                                                                                                                                                                                                                                                                                                                                                                                                                                                                                                                                                                                                                                                                                                                                                                                                                                                                                                                                                                                                                                                                                                                                                                                                                 |                                                                                                                                                                                                                                                                                                                                                                                                                                                                                                                                                                                                                                                                                                                                                                                                                                                                                                                                                                                                                                                                                                                                                                                                                                                                                                                                                                                                                                                                                                                                                                                                                                                                                                                                                                                                                                                                                                                                                                                                                                                                                                                                |                                       |                                             |
| House said to have been built by William Simpson in 1838, but finished by John Simm II, who acquired to place in 1865, and may be responsible for most of the finish details, which seem to date from later than 1850. Simms divided his 2400 a.  Roll No                                                                                                                                                                                                                                                                                                                                                                                                                                                                                                                                                                                                                                                                                                                                                                                                                                                                                                                                                                                                                                                                                                                                                                                                                                                                                                                                                                                                                                                                                                                                                                                                                                                                                                                                                                                                                                                                                                           | - 1                                                                                                                                                                                                                                                                                                                                                                                                                                                                                                                                                                                                                                                                                                                                                                                                                                                                                                                                                                                                                                                                                                                                                                                                                                                                                                                                                                                                                                                                                                                                                                                                                                                                                                                                                                                                                                                                                                                                                                                                                                                                                                                            | · · · · · · · · · · · · · · · · · · · |                                             |
| House said to have been built by William Simpson in 1838, but finished by John Simm II, who acquired to place in 1865, and may be responsible for most of the finish details, which seem to date from later than 1850. Simms divided his 2400 a.                                                                                                                                                                                                                                                                                                                                                                                                                                                                                                                                                                                                                                                                                                                                                                                                                                                                                                                                                                                                                                                                                                                                                                                                                                                                                                                                                                                                                                                                                                                                                                                                                                                                                                                                                                                                                                                                                                                    |                                                                                                                                                                                                                                                                                                                                                                                                                                                                                                                                                                                                                                                                                                                                                                                                                                                                                                                                                                                                                                                                                                                                                                                                                                                                                                                                                                                                                                                                                                                                                                                                                                                                                                                                                                                                                                                                                                                                                                                                                                                                                                                                |                                       | ·                                           |
| House said to have been built by William Simpson in 1838, but finished by John Simm II, who acquired to place in 1865, and may be responsible for most of the finish details, which seem to date from later than 1850. Simms divided his 2400 a.                                                                                                                                                                                                                                                                                                                                                                                                                                                                                                                                                                                                                                                                                                                                                                                                                                                                                                                                                                                                                                                                                                                                                                                                                                                                                                                                                                                                                                                                                                                                                                                                                                                                                                                                                                                                                                                                                                                    |                                                                                                                                                                                                                                                                                                                                                                                                                                                                                                                                                                                                                                                                                                                                                                                                                                                                                                                                                                                                                                                                                                                                                                                                                                                                                                                                                                                                                                                                                                                                                                                                                                                                                                                                                                                                                                                                                                                                                                                                                                                                                                                                | nippea                                | 4                                           |
| but finished by John Simm II, who acquired to place in 1865, and may be responsible for most of the finish details, which seem to date from later than 1850. Simms divided his 2400 a.                                                                                                                                                                                                                                                                                                                                                                                                                                                                                                                                                                                                                                                                                                                                                                                                                                                                                                                                                                                                                                                                                                                                                                                                                                                                                                                                                                                                                                                                                                                                                                                                                                                                                                                                                                                                                                                                                                                                                                              |                                                                                                                                                                                                                                                                                                                                                                                                                                                                                                                                                                                                                                                                                                                                                                                                                                                                                                                                                                                                                                                                                                                                                                                                                                                                                                                                                                                                                                                                                                                                                                                                                                                                                                                                                                                                                                                                                                                                                                                                                                                                                                                                | lliam Cimpaon in 1929                 | Roll No.                                    |
| and may be responsible for most of the finish details, which seem to date from later than 1850. Simms divided his 2400 a.                                                                                                                                                                                                                                                                                                                                                                                                                                                                                                                                                                                                                                                                                                                                                                                                                                                                                                                                                                                                                                                                                                                                                                                                                                                                                                                                                                                                                                                                                                                                                                                                                                                                                                                                                                                                                                                                                                                                                                                                                                           | <del>-</del>                                                                                                                                                                                                                                                                                                                                                                                                                                                                                                                                                                                                                                                                                                                                                                                                                                                                                                                                                                                                                                                                                                                                                                                                                                                                                                                                                                                                                                                                                                                                                                                                                                                                                                                                                                                                                                                                                                                                                                                                                                                                                                                   |                                       | Picture No.                                 |
| seem to date from later than 1850. Simms divided his 2400 a.                                                                                                                                                                                                                                                                                                                                                                                                                                                                                                                                                                                                                                                                                                                                                                                                                                                                                                                                                                                                                                                                                                                                                                                                                                                                                                                                                                                                                                                                                                                                                                                                                                                                                                                                                                                                                                                                                                                                                                                                                                                                                                        | <del>_</del>                                                                                                                                                                                                                                                                                                                                                                                                                                                                                                                                                                                                                                                                                                                                                                                                                                                                                                                                                                                                                                                                                                                                                                                                                                                                                                                                                                                                                                                                                                                                                                                                                                                                                                                                                                                                                                                                                                                                                                                                                                                                                                                   |                                       | Direction                                   |
|                                                                                                                                                                                                                                                                                                                                                                                                                                                                                                                                                                                                                                                                                                                                                                                                                                                                                                                                                                                                                                                                                                                                                                                                                                                                                                                                                                                                                                                                                                                                                                                                                                                                                                                                                                                                                                                                                                                                                                                                                                                                                                                                                                     |                                                                                                                                                                                                                                                                                                                                                                                                                                                                                                                                                                                                                                                                                                                                                                                                                                                                                                                                                                                                                                                                                                                                                                                                                                                                                                                                                                                                                                                                                                                                                                                                                                                                                                                                                                                                                                                                                                                                                                                                                                                                                                                                |                                       |                                             |
| "plantation" in 1898 between his five children. G. Worsham                                                                                                                                                                                                                                                                                                                                                                                                                                                                                                                                                                                                                                                                                                                                                                                                                                                                                                                                                                                                                                                                                                                                                                                                                                                                                                                                                                                                                                                                                                                                                                                                                                                                                                                                                                                                                                                                                                                                                                                                                                                                                                          | "plantation" in 1898 between his five children.                                                                                                                                                                                                                                                                                                                                                                                                                                                                                                                                                                                                                                                                                                                                                                                                                                                                                                                                                                                                                                                                                                                                                                                                                                                                                                                                                                                                                                                                                                                                                                                                                                                                                                                                                                                                                                                                                                                                                                                                                                                                                |                                       | G. Worsham                                  |
| 20. Significance This property is significant under criterion C. 35. Organization                                                                                                                                                                                                                                                                                                                                                                                                                                                                                                                                                                                                                                                                                                                                                                                                                                                                                                                                                                                                                                                                                                                                                                                                                                                                                                                                                                                                                                                                                                                                                                                                                                                                                                                                                                                                                                                                                                                                                                                                                                                                                   | 20. Significance This property is significant under criterion C.                                                                                                                                                                                                                                                                                                                                                                                                                                                                                                                                                                                                                                                                                                                                                                                                                                                                                                                                                                                                                                                                                                                                                                                                                                                                                                                                                                                                                                                                                                                                                                                                                                                                                                                                                                                                                                                                                                                                                                                                                                                               |                                       | 35 Organization                             |
| It is a well -preserved example of the center-passage   Gibson Worsham Architect                                                                                                                                                                                                                                                                                                                                                                                                                                                                                                                                                                                                                                                                                                                                                                                                                                                                                                                                                                                                                                                                                                                                                                                                                                                                                                                                                                                                                                                                                                                                                                                                                                                                                                                                                                                                                                                                                                                                                                                                                                                                                    | It is a well -preserved example of the center-passage                                                                                                                                                                                                                                                                                                                                                                                                                                                                                                                                                                                                                                                                                                                                                                                                                                                                                                                                                                                                                                                                                                                                                                                                                                                                                                                                                                                                                                                                                                                                                                                                                                                                                                                                                                                                                                                                                                                                                                                                                                                                          |                                       | Gibson Worsham Architect                    |
| ho., one of several with traditional plans and Italianate 36. Date 4/85                                                                                                                                                                                                                                                                                                                                                                                                                                                                                                                                                                                                                                                                                                                                                                                                                                                                                                                                                                                                                                                                                                                                                                                                                                                                                                                                                                                                                                                                                                                                                                                                                                                                                                                                                                                                                                                                                                                                                                                                                                                                                             | It is a well -preserved example of the center-passage ho., one of several with traditional plans and Italianate                                                                                                                                                                                                                                                                                                                                                                                                                                                                                                                                                                                                                                                                                                                                                                                                                                                                                                                                                                                                                                                                                                                                                                                                                                                                                                                                                                                                                                                                                                                                                                                                                                                                                                                                                                                                                                                                                                                                                                                                                |                                       | 36. Date 4 /85                              |
| 21. Source of Information details just SE of Springfield. 37. Revision Dates 38. Staff Review                                                                                                                                                                                                                                                                                                                                                                                                                                                                                                                                                                                                                                                                                                                                                                                                                                                                                                                                                                                                                                                                                                                                                                                                                                                                                                                                                                                                                                                                                                                                                                                                                                                                                                                                                                                                                                                                                                                                                                                                                                                                       |                                                                                                                                                                                                                                                                                                                                                                                                                                                                                                                                                                                                                                                                                                                                                                                                                                                                                                                                                                                                                                                                                                                                                                                                                                                                                                                                                                                                                                                                                                                                                                                                                                                                                                                                                                                                                                                                                                                                                                                                                                                                                                                                | SE of Springfield.                    |                                             |
| Mrs. E.O.Kelly Jr. (former owner)                                                                                                                                                                                                                                                                                                                                                                                                                                                                                                                                                                                                                                                                                                                                                                                                                                                                                                                                                                                                                                                                                                                                                                                                                                                                                                                                                                                                                                                                                                                                                                                                                                                                                                                                                                                                                                                                                                                                                                                                                                                                                                                                   | Mrs. E.O.Kelly Tr. (former owr                                                                                                                                                                                                                                                                                                                                                                                                                                                                                                                                                                                                                                                                                                                                                                                                                                                                                                                                                                                                                                                                                                                                                                                                                                                                                                                                                                                                                                                                                                                                                                                                                                                                                                                                                                                                                                                                                                                                                                                                                                                                                                 | er)                                   | 1/87                                        |