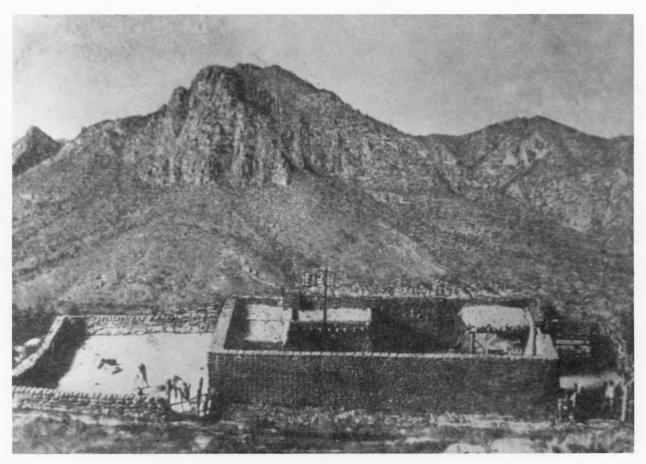

| COMMON:        | BUTTERFIELD STAGE                                                                            | STATION                |                   |  |  |  |
|----------------|----------------------------------------------------------------------------------------------|------------------------|-------------------|--|--|--|
| AND/OR H       | STORIC: PINERY                                                                               |                        | 10/11/13          |  |  |  |
| 2. LOCATION    |                                                                                              | -                      | Dr. A             |  |  |  |
|                | ND NUMBER:<br>Continuation Sheet)                                                            |                        | MAY 9 9           |  |  |  |
| CITY OR T      | own:<br>alupe Mountains National                                                             | Park                   | NATIONAL NATIONAL |  |  |  |
| state:<br>Texa | S                                                                                            | code county: 48 Culber | REGISTER La Co    |  |  |  |
| 3. PHOTO RE    | FERENCE                                                                                      |                        | STICITY           |  |  |  |
| РНОТО СВ       | PHOTO CREDIT: Conkling, The Butterfield Overland Mail, 1851-1869, Vol. 3, Pl                 |                        |                   |  |  |  |
|                | DATE OF PHOTO: Copied, 5/19/72                                                               |                        |                   |  |  |  |
|                | Negative Filed AT:<br>National Park Service, Southwest Regional Office, Santa Fe, New Mexico |                        |                   |  |  |  |
| 4. IDENTIFIC   | ATION                                                                                        |                        |                   |  |  |  |
| DESCRIP        | WIEW DIRECTION FIC                                                                           |                        |                   |  |  |  |

The "Pinery" as it appeared in 1858.

PROPERTY OF THE NATIONAL REGISTER