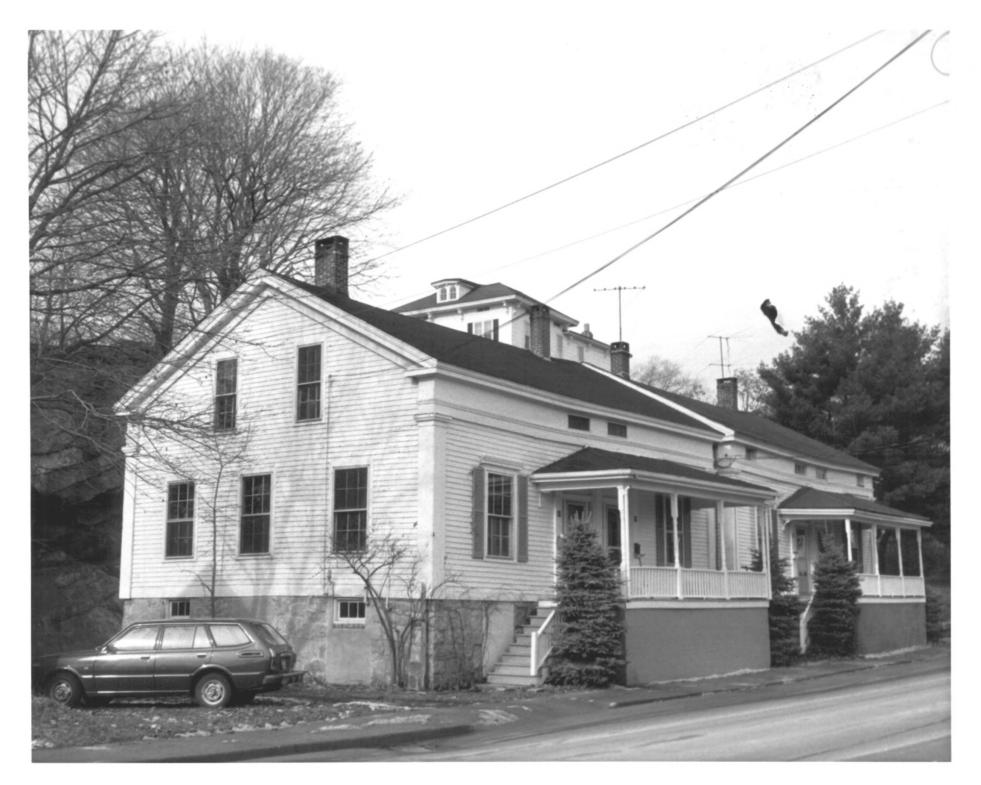

Photo 1/2/ Mystic River District Mystic River Historia District Mystic, CT D. Rassom photo, 11/78 Alter Negative: Conn. Hist. Commission JUN 21 1979 15, 17, 19 Bank St. New London County, Connecticut VIEW NORTHWEST