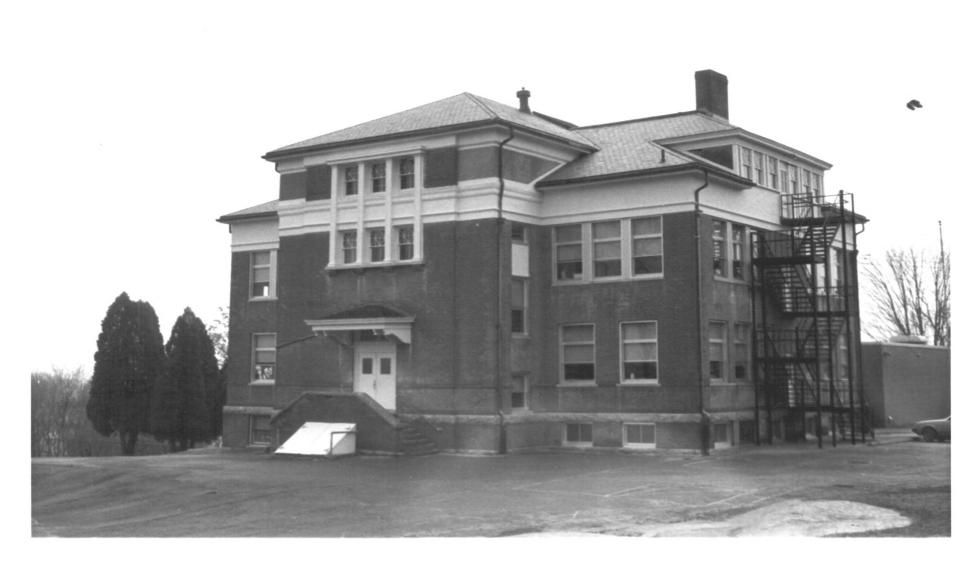

Photo 17/2/ Historic Mystic River District Mystic. CT New London County; Connecticut D. Ransom Photo, 11/78 Negative: Conn. Hist Commission
Mystic Academy 21 1979 VIEW SOUTHEAST

Photo 18/2/ AUG 24 1979 Mystic River District Mystic River Historic District Mystic. CT New-London County, Connecticut D. Ransom Photo, 11/78 Negative: Conn. Hist. Commission
Baptist Church 21 1979