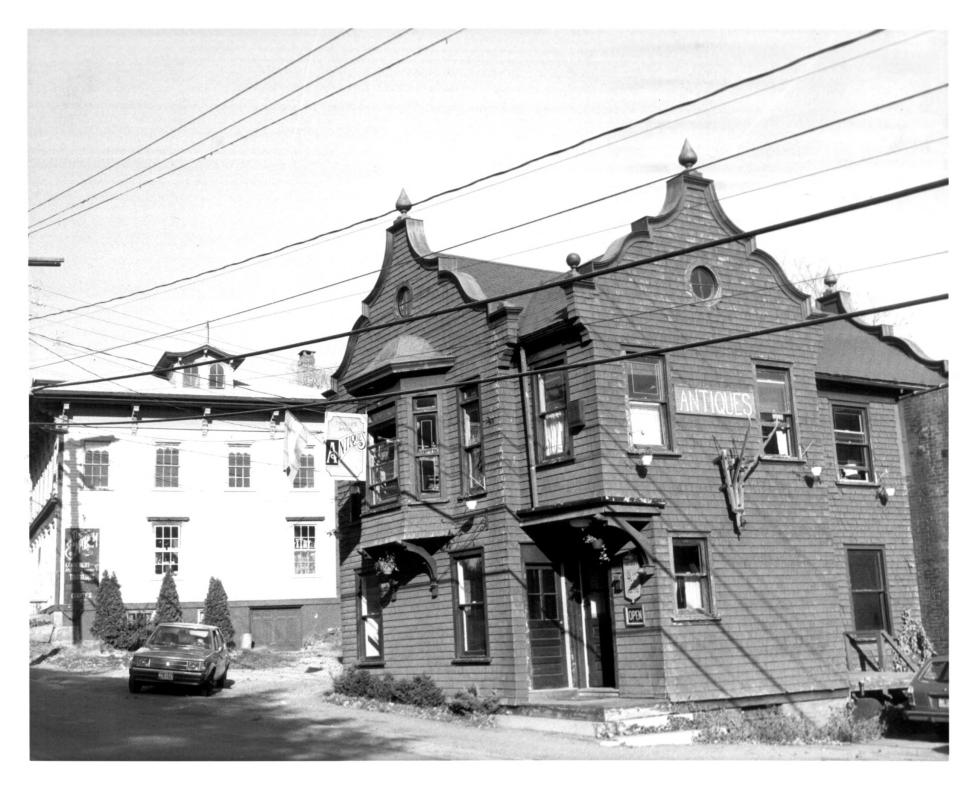

Photo 15 \$\frac{1}{2} \text{JUN 21 1979} \text{Mystic River District} Mystic, CT Mystic River Historia Ristrict D. Ransom Photo, 11/78 Negative: Conn. Hist. Commission AUG 24 1979 New London County, Connecticut Trolley Bldg. & Emporium, view northeast