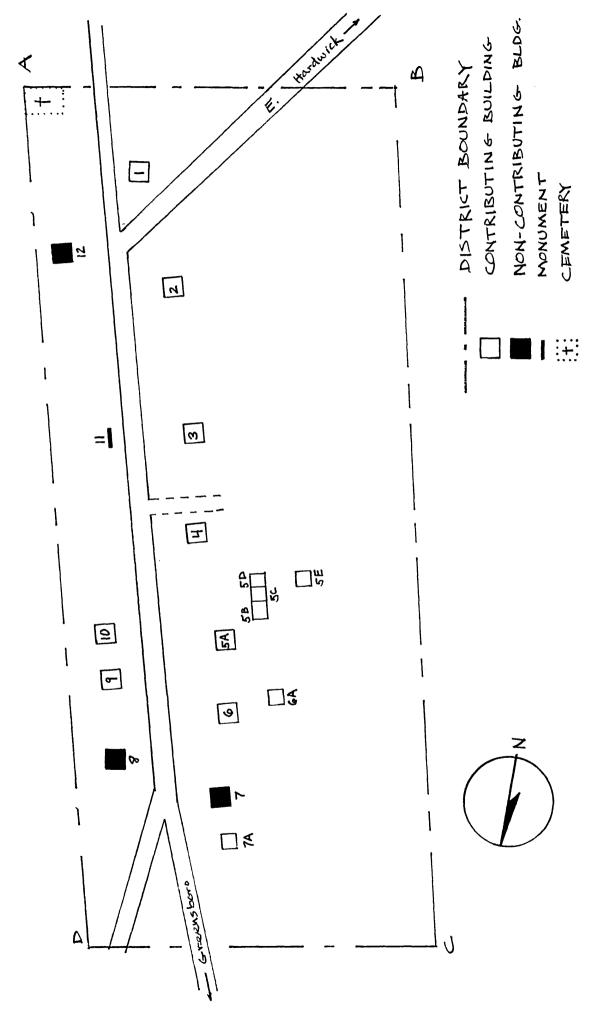

Hazen Military Road and passing 250 feet west of the westernmost barn in the Delano-Brochu Complex (#5D); thence proceeding generally north along said line and its extension in a northerly direction, to Point C, the intersection of this line with a line running parallel to and 250 feet north of the north wall of the Damazo-Garven barn (#7A); thence proceeding generally east along said line and its extension in an easterly direction to Point D, the intersection of this line with a line running parallel to the centerline of the Bayley-Hazen Military Road and whose distance from said centerline is equal to the shortest distance from Point A to said centerline; thence proceeding generally south along said line to Point A, the point of beginning. HARDWICK STREET HISTORIC DISTRICT HARDWICK, VT



MAP NOT DRAWN TO SCALE