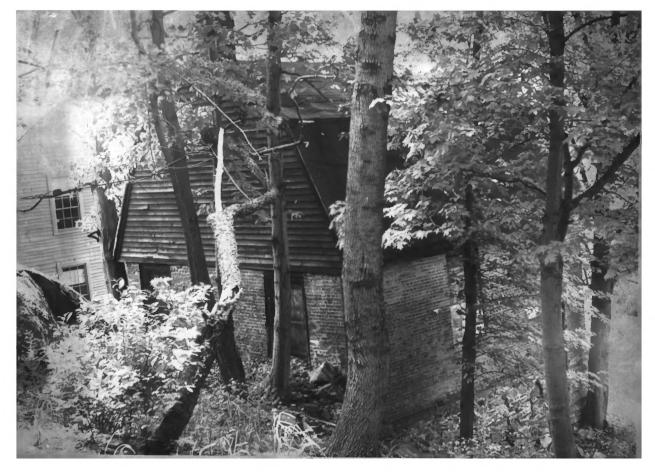

## PROPERTY PHOTOGRAPH FORM

 $\alpha$ 

ш ш

Connecticut New London FOR NPS USE ONLY

| (Type all entries - attach to or enclose with photogram | anh) ENTRY NOMBER     |
|---------------------------------------------------------|-----------------------|
| (Type all chilles attach to a cholose with photogram    | 10,10,09,0037 10/8    |
| NAME                                                    | /                     |
| COMMON: East District School                            | 161                   |
| AND/OR HISTORIC:                                        | (5)                   |
| OCATION                                                 |                       |
| STREET AND NUMBER:                                      | A S A A               |
| 365 Washington Street                                   | 日日日期日                 |
| CITY OR TOWN:                                           | 842 6 25              |
| Norwich                                                 | H H H H               |
| STATE: CODE COL                                         | NTY: A P 3 Z S        |
| Connecticut 06                                          | New Longon            |
| PHOTO REFERENCE                                         | 77 721                |
| рното скеріт: С. Luyster                                |                       |
| рате об рното: Мау 1970                                 |                       |
| NEGATIVE FILED AT:                                      |                       |
| Connecticut Historical Commission, 75 Elm St            | reet. Hartford, Conn. |
| DENTIFICATION                                           | •                     |
| DESCRIBE VIEW, DIRECTION, ETC.                          |                       |
| View from northeast to southwest the back               | of the school         |
| ATEM ITOM MOLDHESSO OF SOURIMESS THE DECK               | Of one actions        |
|                                                         |                       |