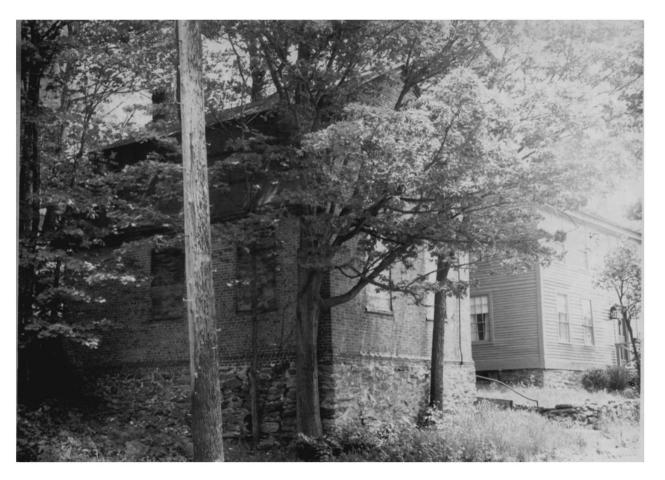

| common: East District School    |                                         | 161                                   |    |
|---------------------------------|-----------------------------------------|---------------------------------------|----|
| AND/OR HISTORIC:                |                                         | (3)                                   |    |
| OCATION                         |                                         | ~ ~ ~ ~ ~ ~ ~ ~ ~ ~ ~ ~ ~ ~ ~ ~ ~ ~ ~ | ١  |
| STREET AND NUMBER:              |                                         | E 1970                                | 7  |
| 365 Washington Street           |                                         | H SIS                                 | -  |
| CITY OR TOWN:                   |                                         | m 4 □ m □ m                           | 9  |
| Norwich                         |                                         | 以 把 J AH A                            | 7  |
| STATE:                          | CODE COUNTY:                            | 10/ = 3 2 - 10                        | co |
| Connecticut                     | 06 New 1                                | London                                | 0  |
| HOTO REFERENCE                  | 1 0 10 10 10 10 10 10 10 10 10 10 10 10 | 1121                                  |    |
| рното credit: C. Luyster        |                                         |                                       |    |
| DATE OF PHOTO:May 1970          |                                         | •                                     |    |
| NEGATIVE FILED AT:              |                                         |                                       |    |
| Connecticut Historical Commissi | on, 75 Elm Stree                        | et, Hartford, Conn.                   |    |
| DENTIFICATION                   |                                         | -                                     |    |
| DESCRIBE VIEW, DIRECTION, ETC.  |                                         |                                       |    |
|                                 |                                         |                                       |    |
| View from northwest to south    | east.                                   |                                       |    |
|                                 |                                         |                                       |    |