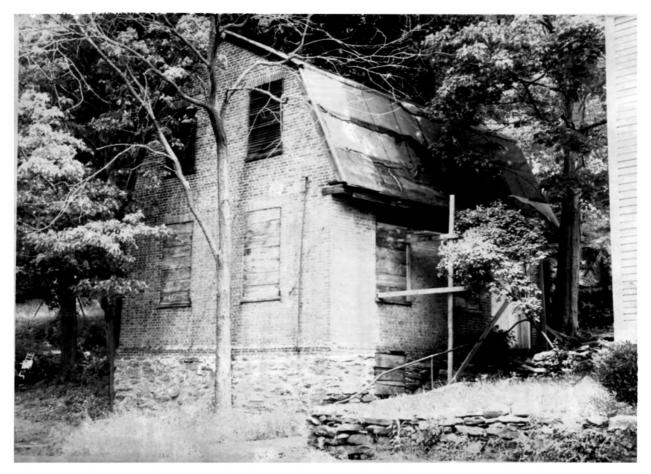

| NATIONAL REGISTER OF HISTORIC PLACES  PROPERTY PHOTOGRAPH FORM  (Type all entries - attach to or enclose with photograph)  I. NAME  COMMON: East District School  AND/OR HISTORIC:  LOCATION  STREET AND NUMBER:  365 Washington Street  CITY OR TOWN:  Norwich  STATE:  CODE COUNTY:  COUNTY  New London  FOR NPS USE ONLY  ENTRY NUMBER  DA  70/0.09.0037 003  CODE  COUNTY:  COUNTY  AND LONDON  FOR NPS USE ONLY  ENTRY NUMBER  DA  70/0.09.0037 003  CODE  COUNTY:  COUNTY  COUNTY  COUNTY  AND LONDON  FOR NPS USE ONLY  ENTRY NUMBER  DA  70/0.09.0037 003  CODE  COUNTY  COUNT |            | UNITED STATES DEPARTMENT<br>NATIONAL PARK S        |                 | R        | STATE                                  |          |
|--------------------------------------------------------------------------------------------------------------------------------------------------------------------------------------------------------------------------------------------------------------------------------------------------------------------------------------------------------------------------------------------------------------------------------------------------------------------------------------------------------------------------------------------------------------------------------------------------------------------------------------------------------------------------------------------------------------------------------------------------------------------------------------------------------------------------------------------------------------------------------------------------------------------------------------------------------------------------------------------------------------------------------------------------------------------------------------------------------------------------------------------------------------------------------------------------------------------------------------------------------------------------------------------------------------------------------------------------------------------------------------------------------------------------------------------------------------------------------------------------------------------------------------------------------------------------------------------------------------------------------------------------------------------------------------------------------------------------------------------------------------------------------------------------------------------------------------------------------------------------------------------------------------------------------------------------------------------------------------------------------------------------------------------------------------------------------------------------------------------------------|------------|----------------------------------------------------|-----------------|----------|----------------------------------------|----------|
| PROPERTY PHOTOGRAPH FORM  (Type all entries - attach to or enclose with photograph)  1. NAME  COMMON: East District School  AND/OR HISTORIC:  1. LOCATION  STREET AND NUMBER:  365 Washington Street  CITY OR TOWN:  Norwich  STATE:  COMMON: CODE  COUNTY:  COMPONICATION  PHOTO REFERENCE  PHOTO REFERENCE  PHOTO CREDIT:  Comnecticut Historical Commission, 75 Elm Street, Hartford, Conn.  4 IDENTIFICATION  DESCRIBE VIEW, DIRECTION, ETC.  View from Southwest to Northeast: the west side and the south side                                                                                                                                                                                                                                                                                                                                                                                                                                                                                                                                                                                                                                                                                                                                                                                                                                                                                                                                                                                                                                                                                                                                                                                                                                                                                                                                                                                                                                                                                                                                                                                                           | 1          | ,                                                  |                 |          |                                        |          |
| PROPERTY PHOTOGRAPH FORM  (Type all entries - attach to or enclose with photograph)  1. NAME  COMMON: East District School  AND/OR HISTORIC:  2. LOCATION  STREET AND NUMBER:  365 Washington Street  CITY OR TOWN:  Norwich  STATE:  Connecticut  3. PHOTO REFERENCE  PHOTO CREDIT:  DATE OF PHOTO: May 1970  NEGATIVE FILED AT:  Connecticut Historical Commission, 75 Elm Street, Hartford, Connecticut Historical Commission, 75 Elm Street, Hartford, Connecticut Fire Connecticut Historical Commission, 75 Elm Street, Hartford, Connecticut Fire Connecticut Historical Commission, 75 Elm Street, Hartford, Connecticut Fire Connecticut Historical Commission, 75 Elm Street, Hartford, Connecticut Fire Connecticut Historical Commission, 75 Elm Street, Hartford, Connecticut Fire Connecticut Fire Connecticut Historical Commission, 75 Elm Street, Hartford, Connecticut Fire Connecticut |            | NATIONAL REGISTER OF                               | HISTORIC PLA    | ACES     | New Tondon                             |          |
| (Type all entries - attach to or enclose with photograph)  I. NAME    COMMON: East District School                                                                                                                                                                                                                                                                                                                                                                                                                                                                                                                                                                                                                                                                                                                                                                                                                                                                                                                                                                                                                                                                                                                                                                                                                                                                                                                                                                                                                                                                                                                                                                                                                                                                                                                                                                                                                                                                                                                                                                                                                             |            | PROPERTY PHOTOGRA                                  | PH FORM         | #3       |                                        | F ONLY   |
| (Type all entries - attach to or enclose with photograph)    Top                                                                                                                                                                                                                                                                                                                                                                                                                                                                                                                                                                                                                                                                                                                                                                                                                                                                                                                                                                                                                                                                                                                                                                                                                                                                                                                                                                                                                                                                                                                                                                                                                                                                                                                                                                                                                                                                                                                                                                                                                                                               |            |                                                    |                 |          |                                        |          |
| 1. NAME    COMMON: East District School   AND/OR HISTORIC:                                                                                                                                                                                                                                                                                                                                                                                                                                                                                                                                                                                                                                                                                                                                                                                                                                                                                                                                                                                                                                                                                                                                                                                                                                                                                                                                                                                                                                                                                                                                                                                                                                                                                                                                                                                                                                                                                                                                                                                                                                                                     |            | (Type all entries - attach to or er                | nclose with pho | tograph) | 70 0                                   | /        |
| AND/OR HISTORIC:  2 LOCATION  STREET AND NUMBER:  365 Washington Street  CITY OR TOWN:  Norwich  STATE:  Connecticut  Connecticut  3. PHOTO REFERENCE  PHOTO CREDIT:  DATE OF PHOTO: May 1970  NEGATIVE FILED AT:  Connecticut Historical Commission, 75 Elm Street, Hartford, Conn.  4 IDENTIFICATION  DESCRIBE VIEW, DIRECTION, ETC.  View from Southwest to Northeast: the west side and the south side                                                                                                                                                                                                                                                                                                                                                                                                                                                                                                                                                                                                                                                                                                                                                                                                                                                                                                                                                                                                                                                                                                                                                                                                                                                                                                                                                                                                                                                                                                                                                                                                                                                                                                                     | 1. NAME    |                                                    |                 |          | (6.1)                                  | - / 1//2 |
| 2 LOCATION  STREET AND NUMBER:  365 Washington Street  CITY OR TOWN:  Norwich  STATE:  Connecticut  3. PHOTO REFERENCE  PHOTO CREDIT:  Connecticut Historical Commission, 75 Elm Street, Hartford, Connecticut Historical Commission, Page 10 August Historical Commissi | соммои:    | East District School                               |                 |          |                                        |          |
| STREET AND NUMBER:  365 Washington Street  CITY OR TOWN:  Norwich  STATE:  Connecticut  3. PHOTO REFERENCE  PHOTO CREDIT:  C. Luyster  DATE OF PHOTO: May 1970  NEGATIVE FILED AT:  Connecticut Historical Commission, 75 Elm Street, Hartford, Conn.  4. DENTIFICATION  DESCRIBE VIEW, DIRECTION, ETC.  View from Southwest to Northeast: the west side and the south side                                                                                                                                                                                                                                                                                                                                                                                                                                                                                                                                                                                                                                                                                                                                                                                                                                                                                                                                                                                                                                                                                                                                                                                                                                                                                                                                                                                                                                                                                                                                                                                                                                                                                                                                                    | AND/OR     | HISTORIC:                                          |                 |          | \\\\\\\\\\\\\\\\\\\\\\\\\\\\\\\\\\\\\\ | <i>i</i> |
| 365 Washington Street  CITY OR TOWN:  Norwich  STATE:  Connecticut  O6 New London / Z1  PHOTO REFERENCE  PHOTO CREDIT:  DATE OF PHOTO: May 1970  NEGATIVE FILED AT:  Connecticut Historical Commission, 75 Elm Street, Hartford, Connecticut Historical Commission, 75 Elm Street, Hartford, Connecticut Filed AT:  Connecticut Historical Commission, 75 Elm Street, Hartford, Connecticut Filed AT:  View from Southwest to Northeast: the west side and the south side                                                                                                                                                                                                                                                                                                                                                                                                                                                                                                                                                                                                                                                                                                                                                                                                                                                                                                                                                                                                                                                                                                                                                                                                                                                                                                                                                                                                                                                                                                                                                                                                                                                      | 2. LOCATIO | N                                                  |                 | hi       | Y R JE Y                               | ン        |
| 365 Washington Street  CITY OR TOWN:  Norwich  STATE:  Connecticut  PHOTO REFERENCE  PHOTO CREDIT:  DATE OF PHOTO: May 1970  NEGATIVE FILED AT:  Connecticut Historical Commission, 75 Elm Street, Hartford, Connecticut Historical Commission, Notati | STREET     | AND NUMBER:                                        |                 | 1        | DO ZIO                                 | tiol     |
| Norwich  STATE:  Connecticut  PHOTO REFERENCE  PHOTO CREDIT:  C. Luyster  DATE OF PHOTO: May 1970  NEGATIVE FILED AT:  Connecticut Historical Commission, 75 Elm Street, Hartford, Connecticut Historical Commission, Natural Commission, Natural Comm | 36         | 5 Washington Street                                |                 |          | 屋 000                                  | ٣        |
| Connecticut  Connecticut  Connecticut  Connecticut  Connecticut  Contecticut  Contecticut  Connecticut  Conne | CITY OR    | TOWN:                                              |                 | (6)      | ◆E AE                                  |          |
| Connecticut  3. PHOTO REFERENCE  PHOTO CREDIT: C. Luyster  DATE OF PHOTO: May 1970  NEGATIVE FILED AT:  Connecticut Historical Commission, 75 Elm Street, Hartford, Conn.  4. IDENTIFICATION  DESCRIBE VIEW, DIRECTION, ETC.  View from Southwest to Northeast: the west side and the south side                                                                                                                                                                                                                                                                                                                                                                                                                                                                                                                                                                                                                                                                                                                                                                                                                                                                                                                                                                                                                                                                                                                                                                                                                                                                                                                                                                                                                                                                                                                                                                                                                                                                                                                                                                                                                               | No         | rwich                                              |                 |          | などうな人                                  | <u> </u> |
| 3. PHOTO REFERENCE  PHOTO CREDIT: C. Luyster  DATE OF PHOTO: May 1970  NEGATIVE FILED AT:  Connecticut Historical Commission, 75 Elm Street, Hartford, Conn.  4. DENTIFICATION  DESCRIBE VIEW, DIRECTION, ETC.  View from Southwest to Northeast: the west side and the south side                                                                                                                                                                                                                                                                                                                                                                                                                                                                                                                                                                                                                                                                                                                                                                                                                                                                                                                                                                                                                                                                                                                                                                                                                                                                                                                                                                                                                                                                                                                                                                                                                                                                                                                                                                                                                                             | STATE:     |                                                    | CODE            | COUNTY:  |                                        | co       |
| PHOTO CREDIT: C. Luyster  DATE OF PHOTO: May 1970  NEGATIVE FILED AT:  Connecticut Historical Commission, 75 Elm Street, Hartford, Conn.  4 DENTIFICATION  DESCRIBE VIEW, DIRECTION, ETC.  View from Southwest to Northeast: the west side and the south side                                                                                                                                                                                                                                                                                                                                                                                                                                                                                                                                                                                                                                                                                                                                                                                                                                                                                                                                                                                                                                                                                                                                                                                                                                                                                                                                                                                                                                                                                                                                                                                                                                                                                                                                                                                                                                                                  | Co         | nnecticut                                          | 06              | New Lo   | ndon/ 1   21                           | 0        |
| DATE OF PHOTO: May 1970  NEGATIVE FILED AT:  Connecticut Historical Commission, 75 Elm Street, Hartford, Conn.  4. IDENTIFICATION  DESCRIBE VIEW, DIRECTION, ETC.  View from Southwest to Northeast: the west side and the south side                                                                                                                                                                                                                                                                                                                                                                                                                                                                                                                                                                                                                                                                                                                                                                                                                                                                                                                                                                                                                                                                                                                                                                                                                                                                                                                                                                                                                                                                                                                                                                                                                                                                                                                                                                                                                                                                                          | 3. PHOTO R | EFERENCE                                           |                 |          | Top                                    |          |
| Connecticut Historical Commission, 75 Elm Street, Hartford, Conn.  4 IDENTIFICATION  DESCRIBE VIEW, DIRECTION, ETC.  View from Southwest to Northeast: the west side and the south side                                                                                                                                                                                                                                                                                                                                                                                                                                                                                                                                                                                                                                                                                                                                                                                                                                                                                                                                                                                                                                                                                                                                                                                                                                                                                                                                                                                                                                                                                                                                                                                                                                                                                                                                                                                                                                                                                                                                        | РНОТО С    | REDIT: C. Luyster                                  |                 |          |                                        |          |
| Connecticut Historical Commission, 75 Elm Street, Hartford, Conn.  4 IDENTIFICATION  DESCRIBE VIEW, DIRECTION, ETC.  View from Southwest to Northeast: the west side and the south side                                                                                                                                                                                                                                                                                                                                                                                                                                                                                                                                                                                                                                                                                                                                                                                                                                                                                                                                                                                                                                                                                                                                                                                                                                                                                                                                                                                                                                                                                                                                                                                                                                                                                                                                                                                                                                                                                                                                        | DATE OF    | рното: May 1970                                    |                 |          |                                        |          |
| DESCRIBE VIEW, DIRECTION, ETC.  View from Southwest to Northeast: the west side and the south side                                                                                                                                                                                                                                                                                                                                                                                                                                                                                                                                                                                                                                                                                                                                                                                                                                                                                                                                                                                                                                                                                                                                                                                                                                                                                                                                                                                                                                                                                                                                                                                                                                                                                                                                                                                                                                                                                                                                                                                                                             |            |                                                    |                 |          | **                                     |          |
| DESCRIBE VIEW, DIRECTION, ETC.  View from Southwest to Northeast: the west side and the south side                                                                                                                                                                                                                                                                                                                                                                                                                                                                                                                                                                                                                                                                                                                                                                                                                                                                                                                                                                                                                                                                                                                                                                                                                                                                                                                                                                                                                                                                                                                                                                                                                                                                                                                                                                                                                                                                                                                                                                                                                             | Con        | nnecticut Historical Comm                          | mission, 75     | Elm Stre | et, Hartford, C                        | onn      |
| View from Southwest to Northeast: the west side and the south side                                                                                                                                                                                                                                                                                                                                                                                                                                                                                                                                                                                                                                                                                                                                                                                                                                                                                                                                                                                                                                                                                                                                                                                                                                                                                                                                                                                                                                                                                                                                                                                                                                                                                                                                                                                                                                                                                                                                                                                                                                                             | 4 IDENTIF  | ICATION                                            |                 |          |                                        |          |
| View from Southwest to Northeast: the west side and the south side (which has the door).                                                                                                                                                                                                                                                                                                                                                                                                                                                                                                                                                                                                                                                                                                                                                                                                                                                                                                                                                                                                                                                                                                                                                                                                                                                                                                                                                                                                                                                                                                                                                                                                                                                                                                                                                                                                                                                                                                                                                                                                                                       | DESCRI     | BE VIEW, DIRECTION, ETC.                           |                 |          | 11 1                                   |          |
|                                                                                                                                                                                                                                                                                                                                                                                                                                                                                                                                                                                                                                                                                                                                                                                                                                                                                                                                                                                                                                                                                                                                                                                                                                                                                                                                                                                                                                                                                                                                                                                                                                                                                                                                                                                                                                                                                                                                                                                                                                                                                                                                | Vi         | ew from Southwest to Nort<br>(which has the door). | theast: the     | west si  | de and the sout                        | h side   |
|                                                                                                                                                                                                                                                                                                                                                                                                                                                                                                                                                                                                                                                                                                                                                                                                                                                                                                                                                                                                                                                                                                                                                                                                                                                                                                                                                                                                                                                                                                                                                                                                                                                                                                                                                                                                                                                                                                                                                                                                                                                                                                                                |            |                                                    |                 |          |                                        | ÷        |