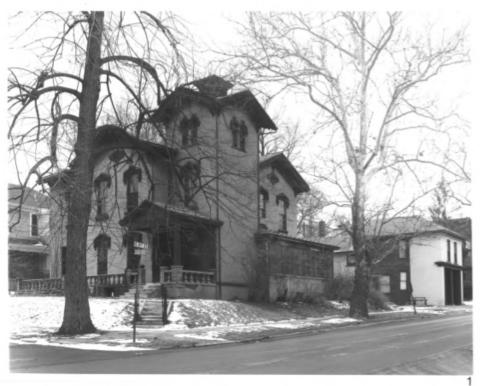

Falley Home, Lafayette, Indiana Photographer: Robert Peterson Date of Photo: February, 1981 Location of Neg.: Gladys Wright North and West elevations from the northwest Photo #1

Falley Home, Lafayette, Indiana Photographer: Robert Peterson Date of Photo: February, 1981 Location of Neg.: Gladys Wright West and south elevations form the southwest Photo #2