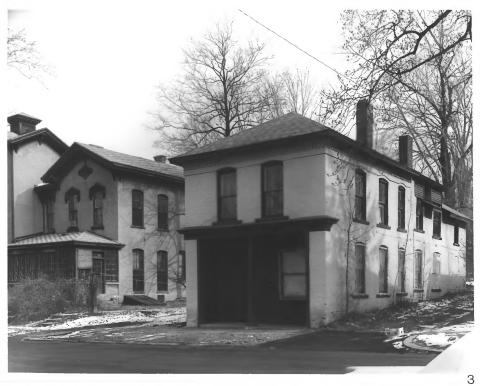

Falley Home, Lafavette, Indiana Photographer: Robert Peterson Date of Photo: February, 1981 Location of Neg: Gladys Wright Carriage house; west and south elevations from the southwest Photo #3

Falley Home, Lafayette, Indiana Photographer: Robert Peterson Date of Photo: February, 1981 Location of neg.: Gladys Wright East and north elevations from the northeast Photo #4