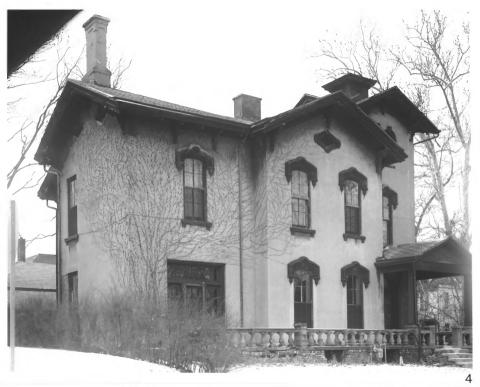

Falley Home, Lafavette, Indiana Photographer: Robert Peterson Date of Photo: February, 1981 Location of Neg: Gladys Wright Carriage house; west and south elevations from the southwest Photo #3

Falley Home, Lafayette, Indiana Photographer: Robert Peterson Date of Photo: February, 1981 Location of neg.: Gladys Wright East and north elevations from the northeast Photo #4