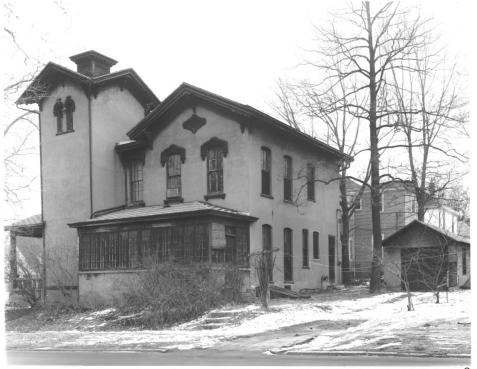

Falley Home, Lafayette, Indiana Photographer: Robert Peterson Date of Photo: February, 1981 Location of Neg.: Gladys Wright North and West elevations from the northwest Photo #1

Falley Home, Lafayette, Indiana Photographer: Robert Peterson Date of Photo: February, 1981 Location of Neg.: Gladys Wright West and south elevations form the southwest Photo #2