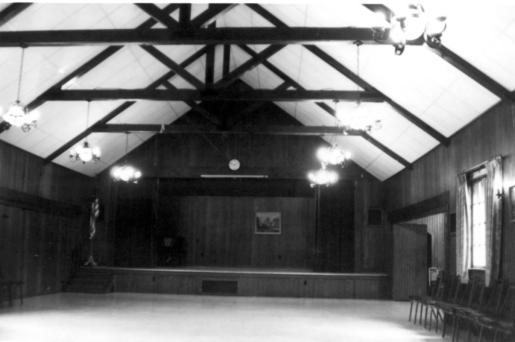

Michael L. Neuschwanger March 1985 City of Longview Longview, Washington

Meeting room, east, south, and west elevations

83 of 104

Longview Women's Clubhouse, 4 of 4 Longview, the Planned City Longview, Washington