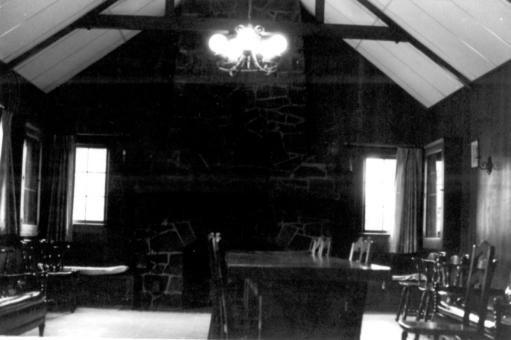

Michael L. Neuschwanger March 1985 City of Longview Longview, Washington

Fireside Room, west, north, and east elevations

84 of 104