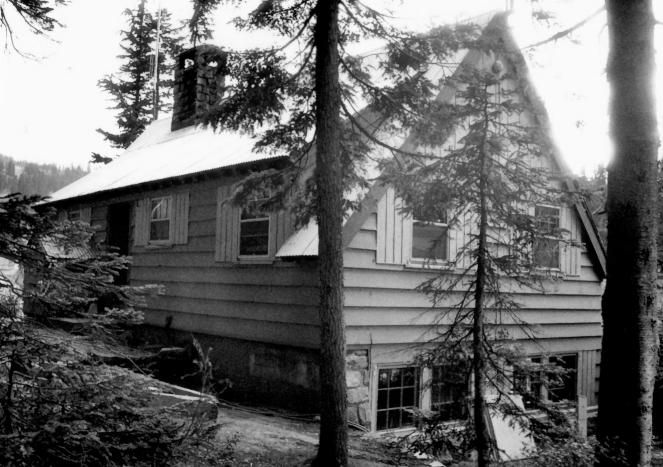

- 1) Name of Property: Stevens Pass Guard Station #1044
- 2) City and State: Skykomish, WA
- 3) Photographer: Glen Katzenberger 4) Date: 8/85
- 5) Negative Location: USDA Forest Service, Regional Office Recreation Unit CRM files.
- Office, Recreation Unit, CRM files.

  6) Description: Looking northwest at rear and left elevations.
- elevations.
  7) Photograph Number: 05-06-1044-2