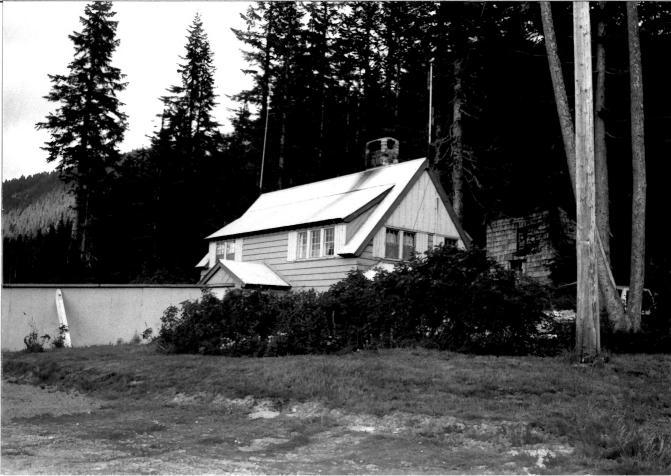

- Name of Property: Stevens Pass Guard Station #1044
   City and State: Skykomish, WA
   Photographer: Glen Katzenberger
- 3) Photographer: Glen Katzenberger 4) Date: 8/85
- 5) Negative Location: USDA Forest Service, Regional Office, Recreation Unit, CRM files.6) Description: Looking southeast at front and right elevations.
- 7) Photograph Number: 05-06-1044-3