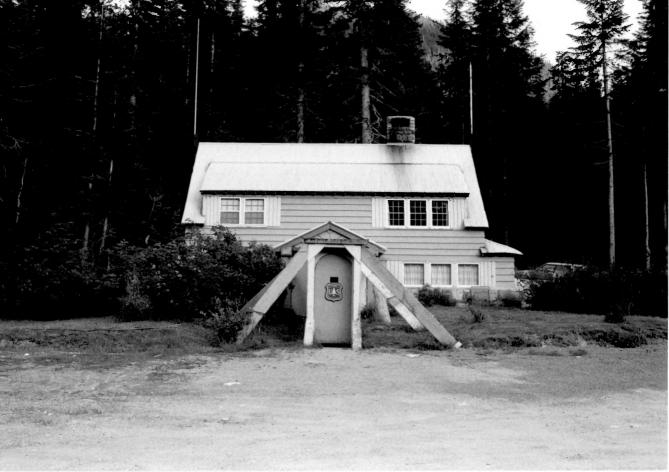

- Stevens Pass Guard Station 1) Name of Property: #1044 2) City and State: Skykomish, WA
- 3) Photographer: Glen Katzenberger
- Date: 8/85

7) Photograph Number: 05-06-1044-1

- Negative Location: USDA Forest Service, Regional Office, Recreation Unit, CRM files.
- 6) Description: Looking south at main north-facing facade. Removable snow tunnel abuts main entry.