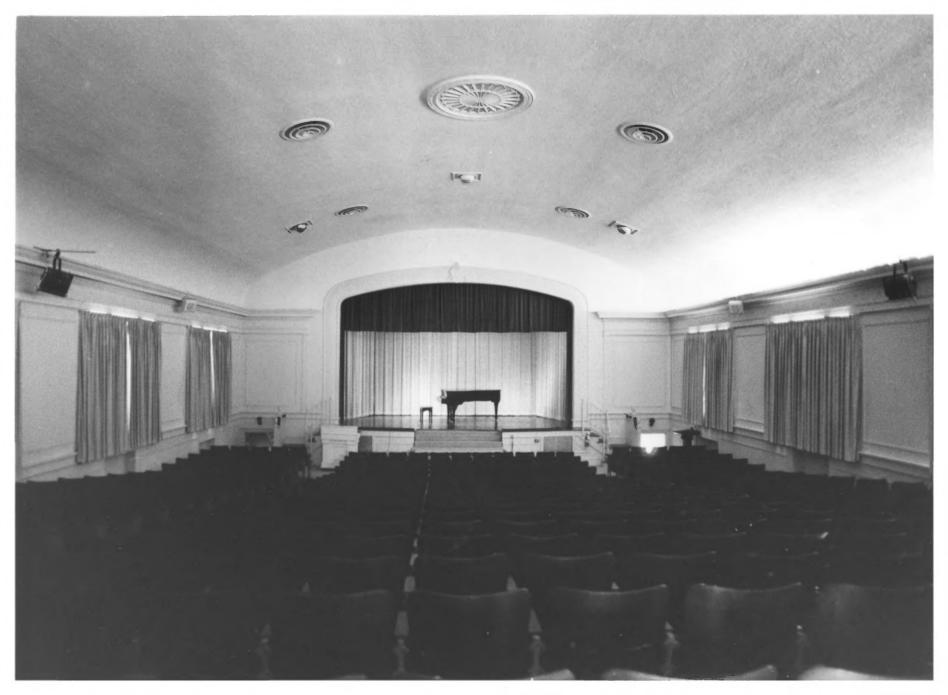

Woman's Department Club Building Shreveport, Caddo Parish, LA Woman's Dept. Club 802 Margaret Place, Shreveport, LA 71101 May 1985 Photo #6

Interior View - Foyer

Shreveport, Caddo Parish, LA Woman's Dept. Club 802 Margaret Place, Shreveport, LA 71101 May 1985 Photo #7 Interior View - Auditorium