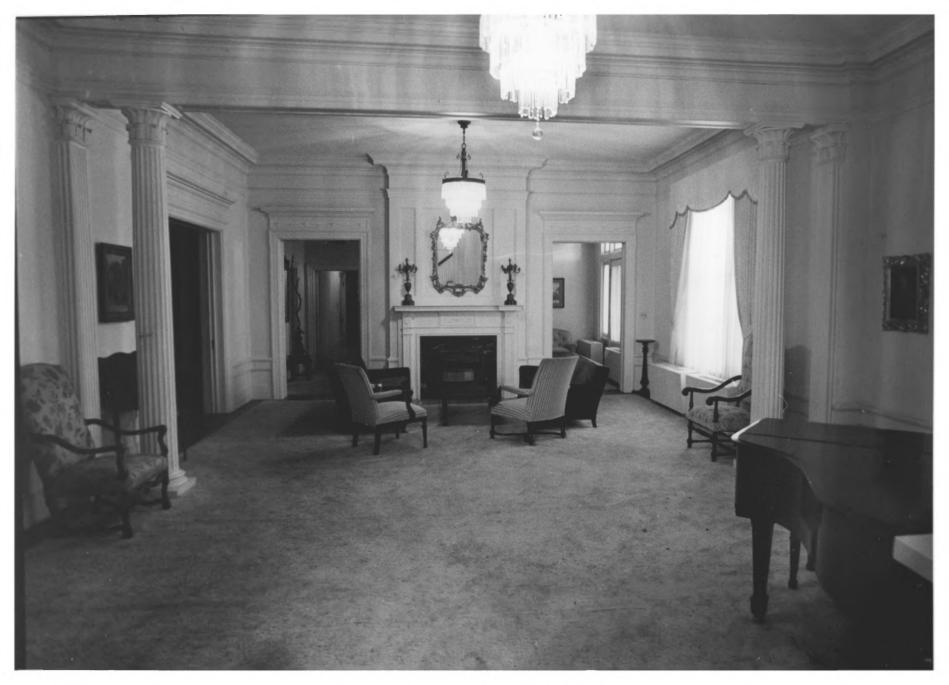

Interior View - Dining Room

May 1985 Photo #4

Woman's Department Club Building Shreveport, Caddo Parish, LA Woman's Dept. Club 802 Margaret Place, Shreveport, LA 71101

May 1985 Photo #5

Interior View - Drawing Room