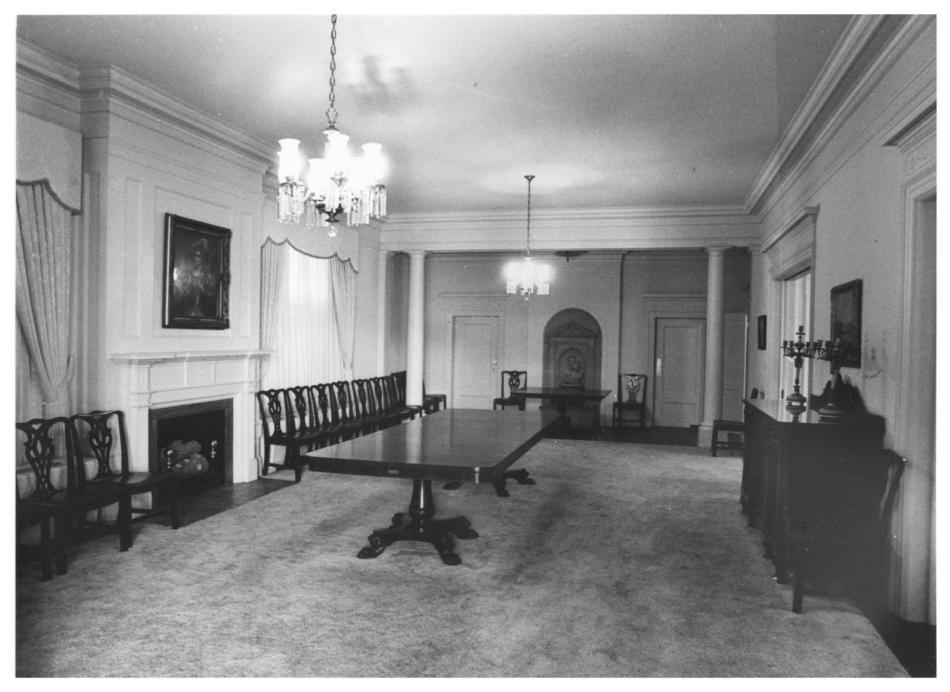

Interior View - Dining Room

May 1985 Photo #4

Woman's Department Club Building Shreveport, Caddo Parish, LA Woman's Dept. Club 802 Margaret Place, Shreveport, LA 71101

May 1985 Photo #5

Interior View - Drawing Room