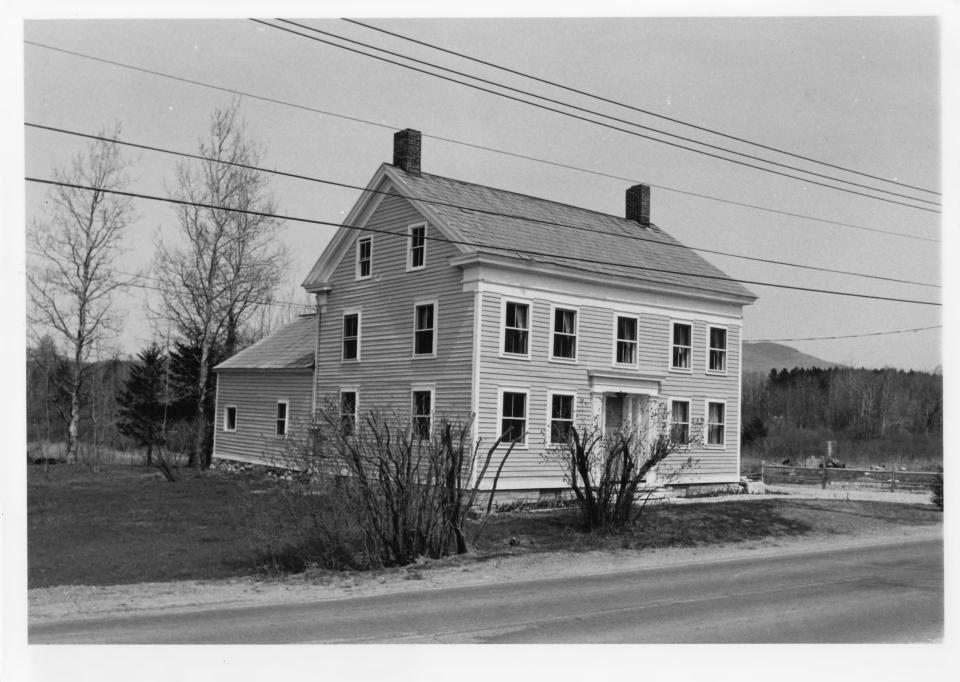

84-9-167

Amos Lawrence House
Manchester, Vermont
Credit: Hugh H. Henry
Date: May 1984
Negative filed at Vermont Division
for Historic Preservation
Description: South, east elevations;
view looking north.
Photograph 1