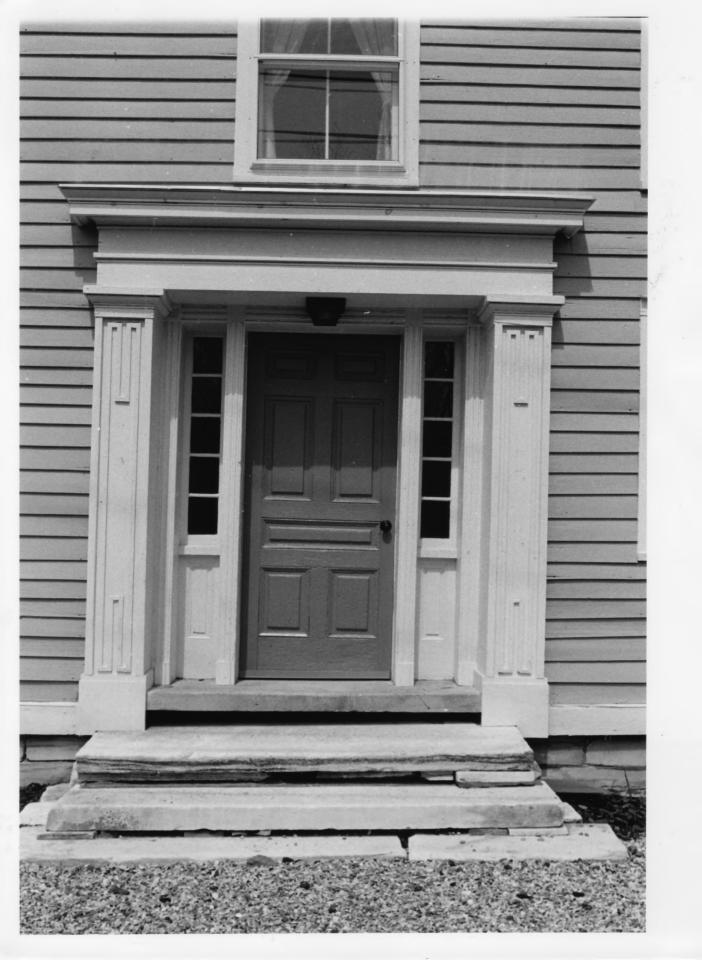

100 the

Amos Lawrence House
Manchester, Vermont
Credit: Hugh H. Henry
Date: May 1984
Negative filed at Vermont Division
for Historic Preservation
Description: East facade, detail
of entrance; view looking
northwest.
Photograph 2