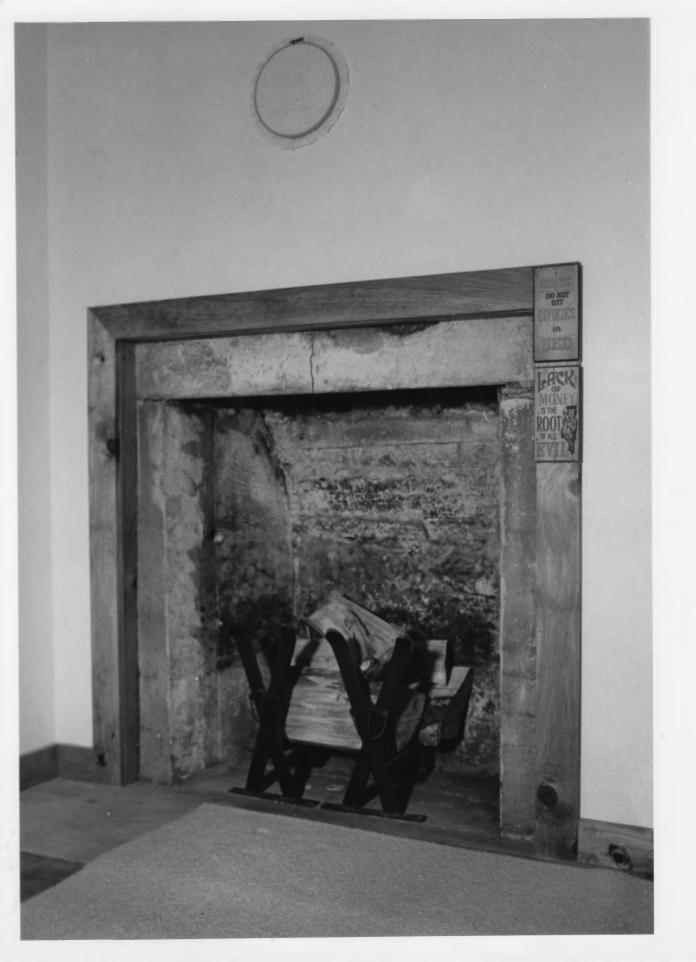

85-A-43

Amos Lawrence House
Manchester, Vermont
Credit: Hugh H. Henry
Date: January 1985
Negative filed at Vermont Division
for Historic Preservation
Description: Fireplace in firststory northeast room; view
looking north.
Photograph 4