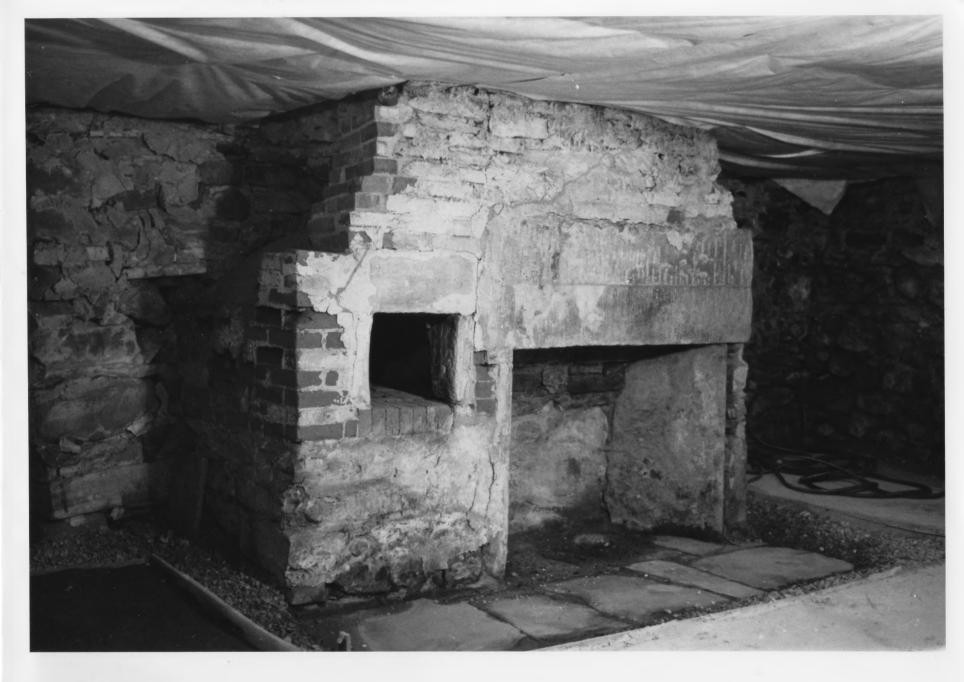

85-A-43

Amos Lawrence House
Manchester, Vermont
Credit: Hugh H. Henry
Date: January 1985
Negative filed at Vermont Division
for Historic Preservation
Description: Basement fireplace
with beehive oven; view looking
east.
Photograph 5