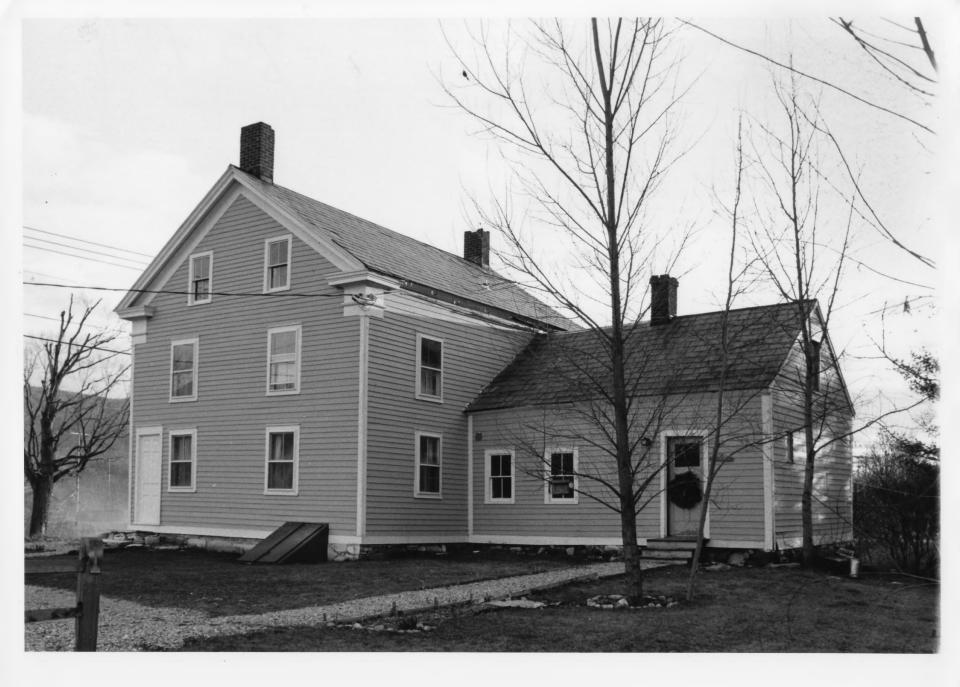

Amos Lawrence House
Manchester, Vermont
Credit: Hugh H. Henry
Date: January 1985
Negative filed at Vermont Division
for Historic Preservation
Description: North, west elevations;
view looking south.
Photograph 3