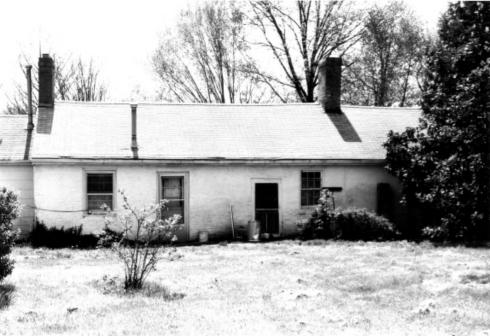

Samuel B. Thomas House(HDE-13) Multiple Resources of Hardin County, KY Photo by: Catherine Harned Date: 1983

Negative: Kentucky Heritage Council View: North, south facade.

Photo # 1 of 4



## Samuel 8. Thomas House (HDE-13) Multiple Resources of Hardin County, KY Photo by: Catherine Harned

Photo by: Catherine Harned
Date: 1983
Negative: Kentucky Heritage Council
View: Northwest, south and east facades

Photo # 2 of 4



Samuel B. Thomas House (HDE-13) Multiple Resources of Hardin County, KY Photo by: Catherine Harned Date: 1983 Negative: Kentucky Heritage Council

Photo # 3 of 4

View: South, north facade



Samuel B. Thomas House (HDE-13) Multiple Resources of Hardin County, KY Photo by: Catherine Harned

Negative: Kentucky Heritage Council View: East, outbuilding

Photo # 4 of 4