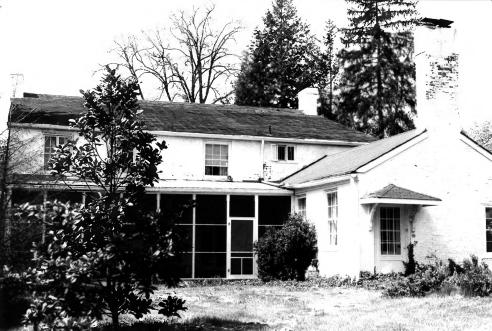

Photo # 2 of 4

Samuel B. Thomas House (HDE-13) Multiple Resources of Hardin County, KY Photo by: Catherine Harned Date: 1983 Negative: Kentucky Heritage Council

Photo # 3 of 4

View: South, north facade

Samuel B. Thomas House (HDE-13) Multiple Resources of Hardin County, KY Photo by: Catherine Harned