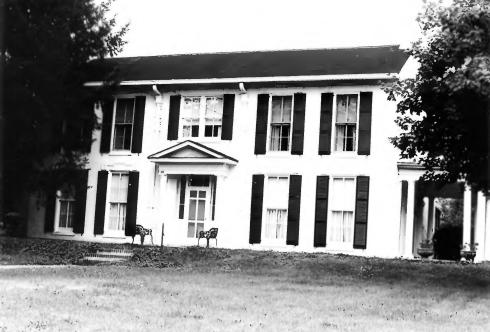

Samuel B. Thomas House(HDE-13) Multiple Resources of Hardin County, KY Photo by: Catherine Harned Date: 1983

Negative: Kentucky Heritage Council View: North, south facade.

Photo # 1 of 4