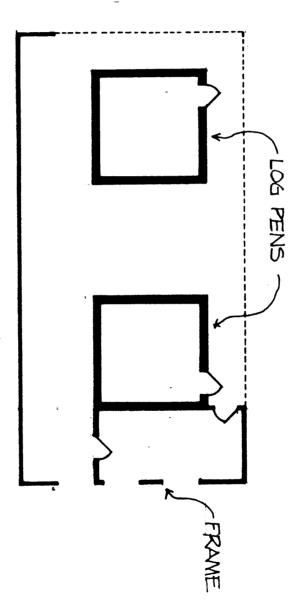

Describe present and historic physical appearance.

The Carl Trundle Barn is a double pen log cantilevered barn built ca. 1900. The barn was built in a rectangular plan with two log pens separated by a central runway. The second story is cantilevered approximately three feet over the first story on all four facades. The south facade of the building has vertical board siding and on the west facade is a ca. 1960 shed roof addition with an open drive-thru. The logs have half-dovetail notching and lack chinking between the logs. On the south facade is an original frame wing with vertical board siding. The interior bracing is of mortise and tenon construction. The sill logs rest on stone pier foundations. The south facade stall has 2 doors of vertical board. The building sits in an open field in a rural section of the county.

State significance of property, and justify criteria, criteria considerations, and areas and periods of significance noted above.

The Carl Trundle Barn is significant under criterion C as a representative example of a double pen cantilevered log been. The barn is one of 126 double pen cantilevered log barns inventoried in the county and has not been significantly altered. The ca. 1920 addition on the west facade is typical of additions and enlargements which are found on the majority of cantilevered barns in the county. The barn has two log pens spearated by a central runway and a frame upper level with vertical board siding and weatherboard siding. The barn has side facing gables and a roof ridge parallel to the front and rear of the structure. The barn continues to be used for livestock and hay storage.