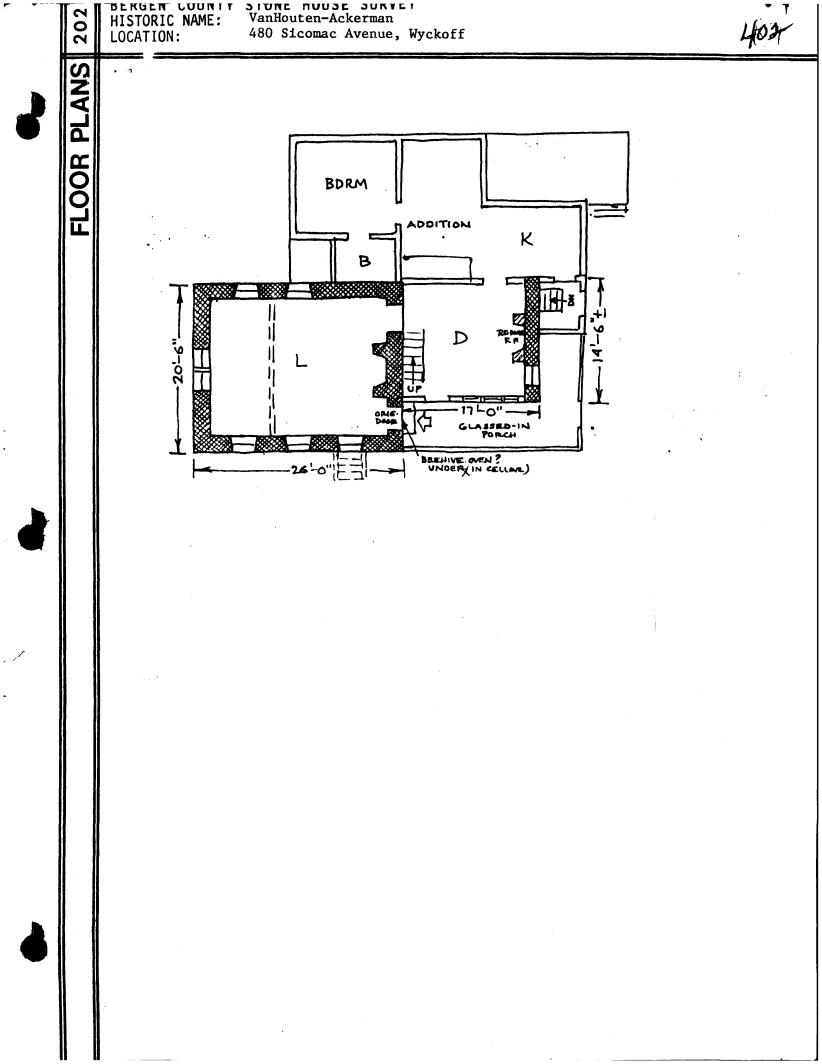

| 1           |                                                                                                                                                                                                                                                                                                                                                                                                                                                                                                                                    | and the experimental structures and the second structure in the second structure structure in the second structure is the second the seco |  |  |
|-------------|------------------------------------------------------------------------------------------------------------------------------------------------------------------------------------------------------------------------------------------------------------------------------------------------------------------------------------------------------------------------------------------------------------------------------------------------------------------------------------------------------------------------------------|--------------------------------------------------------------------------------------------------------------------------------------------------------------------------------------------------------------------------------------------------------------------------------------------------------------------------------------------------------------------------------------------------------------------------------------------------------------------------------------------------------------------------------------------------------------------------------------------------------------------------------------------------------------------------------------------------------------------------------------------------------------------------------------------------------------------------------------------------------------------------------------------------------------------------------------------------------------------------------------------------------------------------------------------------------------------------------------------------------------------------------------------------------------------------------------------------------------------------------------------------------------------------------------------------------------------------------------------------------------------------------------------------------------------------------------------------------------------------------------------------------------------------------------------------------------------------------------------------------------------------------------------------------------------------------------------------------------------------------------------------------------------------------------------------------------------------------------------------------------------------------------------------------------------------------------------------------------------------------------------------------------------------------------------------------------------------------------------------------------------------------|--|--|
| DESCRIPTION | CONSTRUCTION DATE/SOURCE:<br>18th century/Architectural evidence                                                                                                                                                                                                                                                                                                                                                                                                                                                                   | NUMBER OF STORIES: 2-1/2<br>CELLAR: Yes<br>No                                                                                                                                                                                                                                                                                                                                                                                                                                                                                                                                                                                                                                                                                                                                                                                                                                                                                                                                                                                                                                                                                                                                                                                                                                                                                                                                                                                                                                                                                                                                                                                                                                                                                                                                                                                                                                                                                                                                                                                                                                                                                  |  |  |
|             | BUILDER:<br>Probably a VanHouten<br>FORM/PLAN TYPE:<br>"C" 3 bay, end entrance, 1 room deep<br>(26'0" x 20'6) later frame and stone<br>kitchen wing                                                                                                                                                                                                                                                                                                                                                                                | CHIMNEY FOUNDATION:<br>Stone Arch<br>Brick Arch, Stone Foundation<br>Other Cradle & Pier (wing)                                                                                                                                                                                                                                                                                                                                                                                                                                                                                                                                                                                                                                                                                                                                                                                                                                                                                                                                                                                                                                                                                                                                                                                                                                                                                                                                                                                                                                                                                                                                                                                                                                                                                                                                                                                                                                                                                                                                                                                                                                |  |  |
|             |                                                                                                                                                                                                                                                                                                                                                                                                                                                                                                                                    | FLOOR JOISTS:<br>8-9 <sup>1</sup> / <sub>2</sub> " x 10", 27-33" between                                                                                                                                                                                                                                                                                                                                                                                                                                                                                                                                                                                                                                                                                                                                                                                                                                                                                                                                                                                                                                                                                                                                                                                                                                                                                                                                                                                                                                                                                                                                                                                                                                                                                                                                                                                                                                                                                                                                                                                                                                                       |  |  |
|             | FRAMING SYSTEM:<br>Intermediate Summer Beam<br>Intermediate Bearing Wall<br>Clear Span w/ added support                                                                                                                                                                                                                                                                                                                                                                                                                            | FIRST FLOOR CEILING HEIGHT:                                                                                                                                                                                                                                                                                                                                                                                                                                                                                                                                                                                                                                                                                                                                                                                                                                                                                                                                                                                                                                                                                                                                                                                                                                                                                                                                                                                                                                                                                                                                                                                                                                                                                                                                                                                                                                                                                                                                                                                                                                                                                                    |  |  |
|             |                                                                                                                                                                                                                                                                                                                                                                                                                                                                                                                                    | FIRST FLOOR WALL THICKNESS:                                                                                                                                                                                                                                                                                                                                                                                                                                                                                                                                                                                                                                                                                                                                                                                                                                                                                                                                                                                                                                                                                                                                                                                                                                                                                                                                                                                                                                                                                                                                                                                                                                                                                                                                                                                                                                                                                                                                                                                                                                                                                                    |  |  |
|             | Other EXTERIOR WALL FABRIC:<br>Broken stone, painted except on rear.                                                                                                                                                                                                                                                                                                                                                                                                                                                               | GARRET FLOOR JOISTS:<br>Wing, hewn 4" x 7", 16" between<br>GARRET: Second floor added<br>Unfinished Space<br>Finished Space                                                                                                                                                                                                                                                                                                                                                                                                                                                                                                                                                                                                                                                                                                                                                                                                                                                                                                                                                                                                                                                                                                                                                                                                                                                                                                                                                                                                                                                                                                                                                                                                                                                                                                                                                                                                                                                                                                                                                                                                    |  |  |
|             | FENESTRATION:<br>12/8, 32" x 51-1/2"                                                                                                                                                                                                                                                                                                                                                                                                                                                                                               | ROOF:<br>Gable (rebuilt)<br>Gambrel<br>Curb<br>Other                                                                                                                                                                                                                                                                                                                                                                                                                                                                                                                                                                                                                                                                                                                                                                                                                                                                                                                                                                                                                                                                                                                                                                                                                                                                                                                                                                                                                                                                                                                                                                                                                                                                                                                                                                                                                                                                                                                                                                                                                                                                           |  |  |
|             | ENTRANCE LOCATION/TYPE:<br>On east wall, seems original<br>Cannot see change in front wall, Plain<br>34" x 6'0"                                                                                                                                                                                                                                                                                                                                                                                                                    | EAVE TREATMENT:<br>Sweeping Overhang<br>Supported Overhang<br>No Overhang<br>Boxed Gutter<br>Other                                                                                                                                                                                                                                                                                                                                                                                                                                                                                                                                                                                                                                                                                                                                                                                                                                                                                                                                                                                                                                                                                                                                                                                                                                                                                                                                                                                                                                                                                                                                                                                                                                                                                                                                                                                                                                                                                                                                                                                                                             |  |  |
|             | This house, while having been altered through the years, still retains a<br>sufficient amount of its original fabric that it should be recognized<br>and retained. We are therefore including it for its architectural<br>significance, for its association with the exploration and settlement of<br>the Bergen County area, and for its remaining historic fabric. As such,<br>it is included in the Thematic Nomination to the National Register of<br>Historic Places for the Early Stone Houses of Bergen County, New Jersey. |                                                                                                                                                                                                                                                                                                                                                                                                                                                                                                                                                                                                                                                                                                                                                                                                                                                                                                                                                                                                                                                                                                                                                                                                                                                                                                                                                                                                                                                                                                                                                                                                                                                                                                                                                                                                                                                                                                                                                                                                                                                                                                                                |  |  |
|             |                                                                                                                                                                                                                                                                                                                                                                                                                                                                                                                                    |                                                                                                                                                                                                                                                                                                                                                                                                                                                                                                                                                                                                                                                                                                                                                                                                                                                                                                                                                                                                                                                                                                                                                                                                                                                                                                                                                                                                                                                                                                                                                                                                                                                                                                                                                                                                                                                                                                                                                                                                                                                                                                                                |  |  |