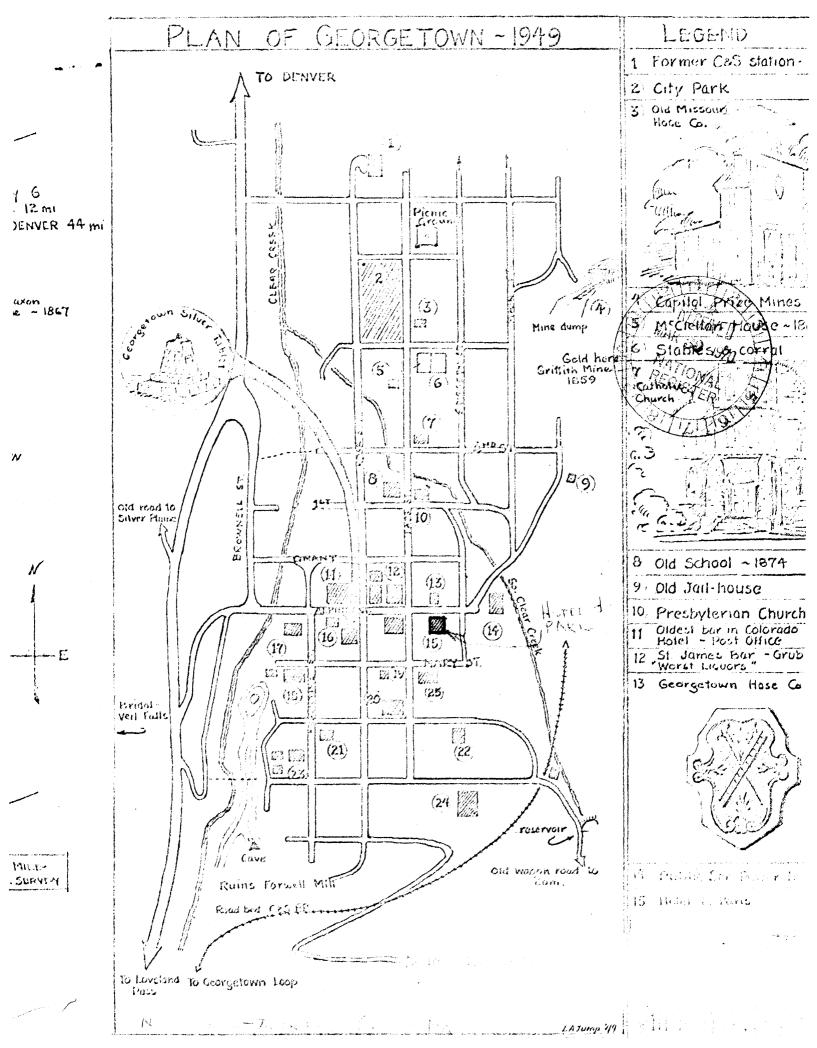

|                   |        |                 | Keepe          | r of The I                              | Vational Re    | gister    | -Co-            |                                |
|                           | Deter     | 3/1-3/90                                                |                  |                   |        | Date            | • -            | APR <sup>2</sup> 1                      | 3 1970         | 1         |                 |                                |
|                           | Date      |                                                         |                  |                   |        | ~~~~            |                |                                         |                |           |                 | 1                              |



for " 25 million of the form of the Strong with

\* 19 Ma milita \* - 2 Ma milita \* E Ma milita 26 Ma milita 25 provide Charles

· • -----

. .



| TOE                                                                                                                                                                    | 3. MAP REF          | 2. LOCATION<br>STREET AN<br>CITY OR T<br>CITY OR<br>STATE:<br>COL                                    | I. NAME           | (Dec. 1968)                                                                                                                                                                  |
|--------------------------------------------------------------------------------------------------------------------------------------------------------------