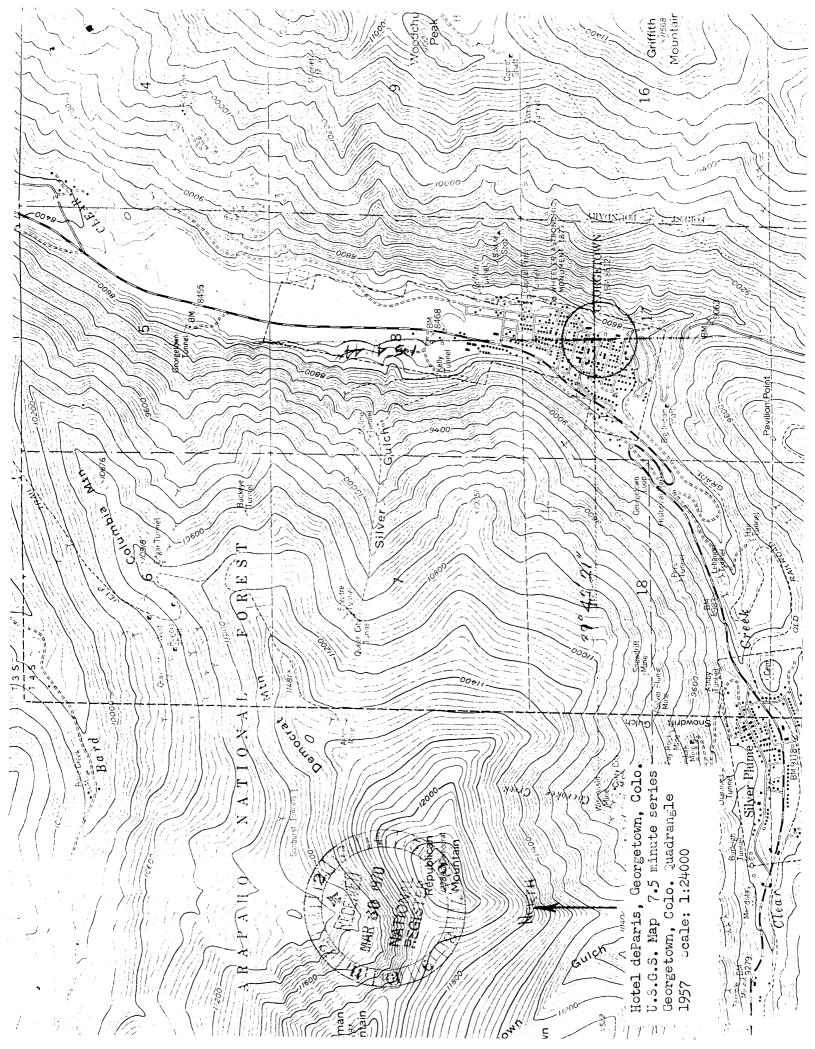

|                                |
|                           | Deter     | 3/1-3/90                                                |                  |                   |        | Date            | • -            | APR <sup>2</sup> 1                      | 3 1970         | 1         |                 |                                |
|                           | Date      |                                                         |                  |                   |        | ~~~~            |                |                                         |                |           |                 | 1                              |



for " 25 million of the form of the Strong with

\* 19 Ma milita \* - 2 Ma milita \* E Ma milita 26 Ma milita 25 provide Charles

· • -----

. .



| TOE                                                                                                                                                                    | 3. MAP REF          | 2. LOCATION<br>STREET AN<br>CITY OR T<br>CITY OR<br>STATE:<br>COL                                    | I. NAME           | (Dec. 1968)                                                                                                                                                                  |
|------------------------------------------------------------------------------------------------------------------------------------------------------------------------|---------------------|------------------------------------------------------------------------------------------------------|------------