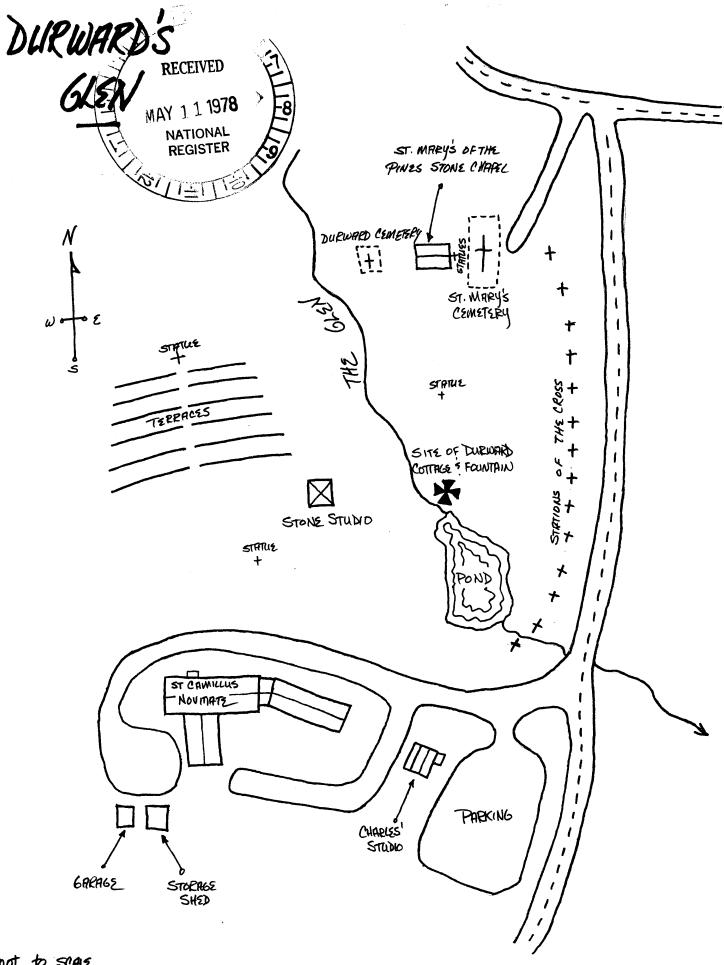

remained a retreat for church and laypeople alike, much in keeping with its character when it sheltered the Durwards.

### UNITED STATES DEPARTMENT OF THE INTERIOR NATIONAL PARK SERVICE

## NATIONAL REGISTER OF HISTORIC PLACES INVENTORY -- NOMINATION FORM



CONTINUATION SHEET

ITEM NUMBER

PAGE 1

#### Durward's Glen

Butts, Porter. The Art Experience of the Middle West Frontier: Art in Wisconsin. Madison, 1936.

Cole, Harry Ellsworth. Baraboo, Dells, and Devil's Lake Region. Baraboo, Wis., 1920.

Drury, John. Historic Midwest Houses. Minneapolis, 1947.

Dorward, Wilfrid J. Annals of the Glen. n.p., 1901.

Durward, Mary Thecla. <u>Durward's Glen: A Gem of the Middle West, Its History</u>, Poetry, and Art. Baraboo, Wis., 1938.

Terry, Mary Grace. The Story of Durward's Glen. n.p., 1958.



not to scare