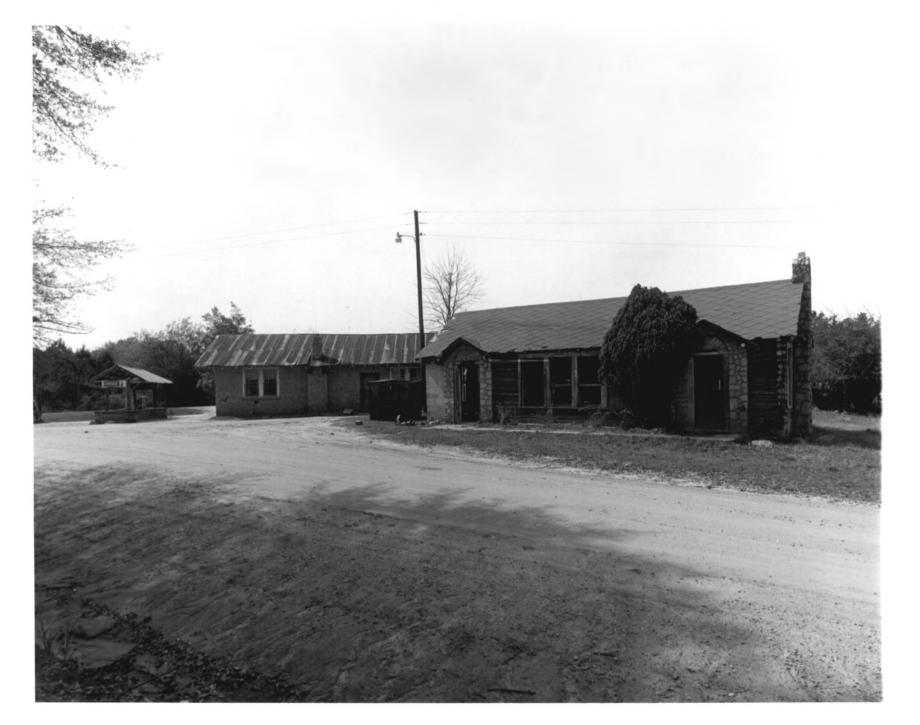

STATE Georgia COUNTY Hancock FOR NPS USE ONLY **ENTRY NUMBER** DATE 1974

(Type all entries - attach to or enclose with photograph) NAME COMMON: Camilla-Zack Community Center District AND/OR HISTORIC: 2. LOCATION STREET AND NUMBER: RouteRand Inciding to Powelton CITY OR TOWN: Mayfield STATE: COUNTY: CODE CODE Georgia Hancock 141 3. PHOTO REFERENCE Van Martin PHOTO CREDIT: June, 1974 DATE OF PHOTO: NEGATIVE FILED AT: Department of Natural Resources 4. IDENTIFICATION DESCRIBE VIEW, DIRECTION, ETC. NATIONAL REGISTER Cafe, building facing South