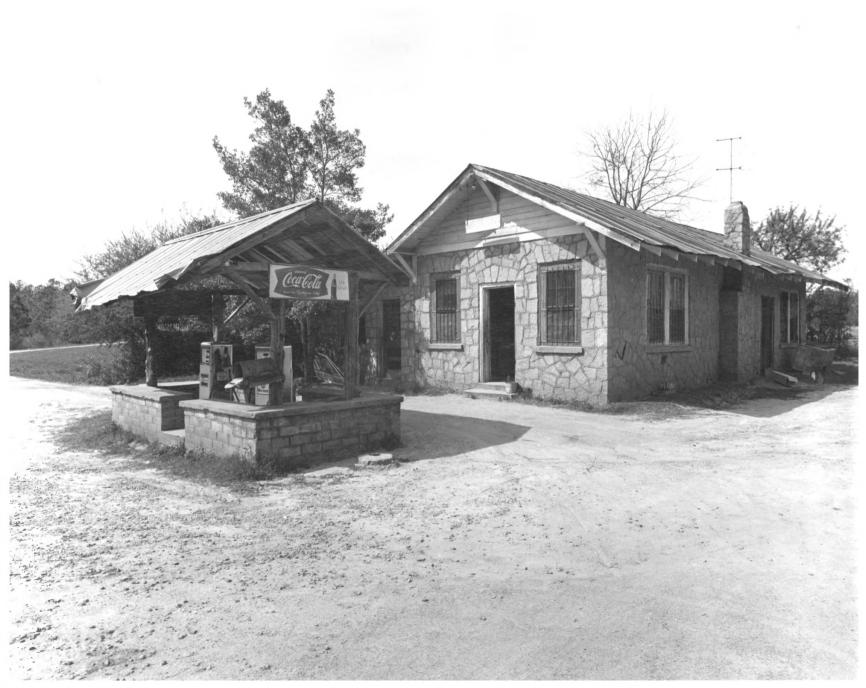

STATE Georgia COUNTY Hancock FOR NPS USE ONLY **ENTRY NUMBER** DATE 1974

(Type all entries - attach to or enclose with photograph) NAME COMMON: Camilla-Zack Community Center District AND/OR HISTORIC: 2. LOCATION STREET AND NUMBER: RouteRand Inciding to Powelton CITY OR TOWN: Mayfield STATE: COUNTY: CODE CODE Georgia Hancock 141 3. PHOTO REFERENCE Van Martin PHOTO CREDIT: June, 1974 DATE OF PHOTO: NEGATIVE FILED AT: Department of Natural Resources 4. IDENTIFICATION DESCRIBE VIEW, DIRECTION, ETC. NATIONAL REGISTER Cafe, building facing South