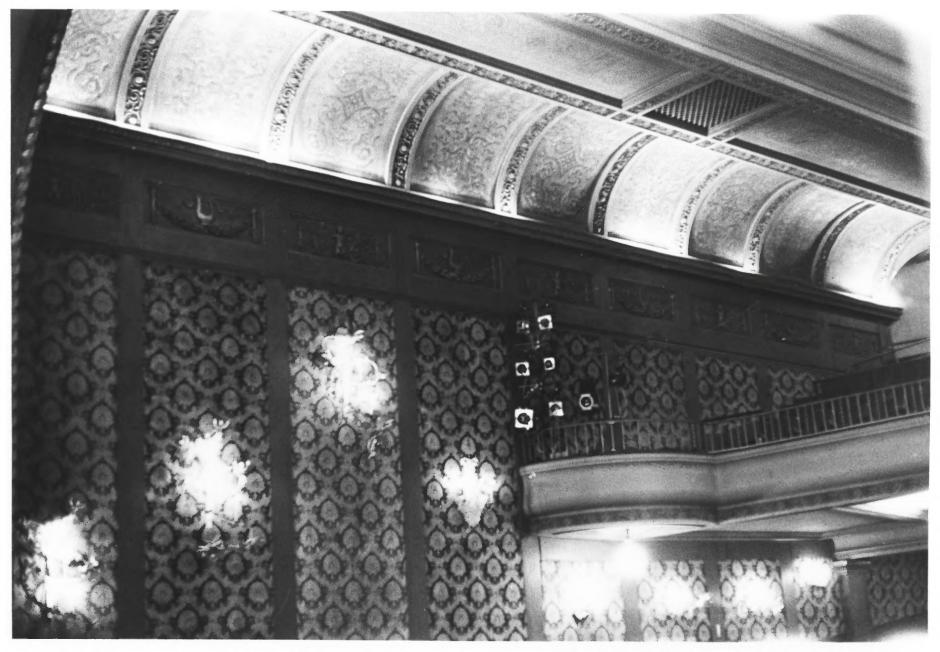

Wilma Theatre Missoula Courty, Montana Photo #3: Inside view of the organ chamber with niche below Note the proscenium arch with

paired molding at the rear of co

the organ chamber. SFP 18 1979

Missoula County, Montana Wilma Theatre Photo #4% Side view of the theatre interiors showing a portion for the balcony with the cove ceiling leading to the recessed portion. SEP 18 1979 (