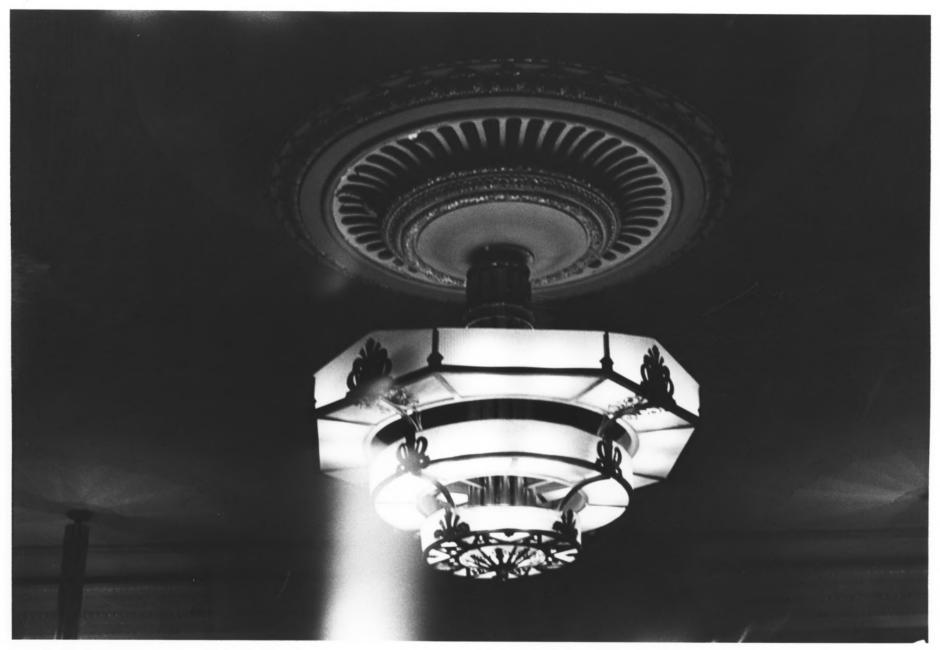

Wilma Theatre, Missoula County, Montana

Photo #5 H Detail of the central ventilator with the main chandelier. DEC 3 1 1979 SEP : 8 1979

Wilma Theatre Missoula County, Montana Photo #6 % An overview of the theatre showing the procenium arch and cofferred ceiling with chandeliers. SEP # 8 1979