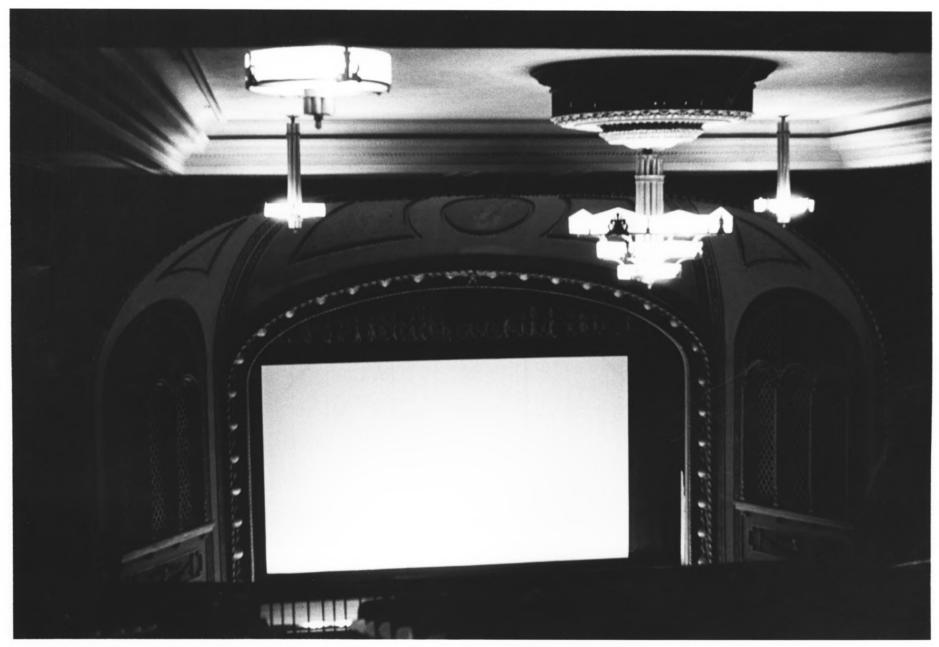

Wilma Theatre, Missoula County, Montana

Photo #5 H Detail of the central ventilator with the main chandelier. DEC 3 1 1979 SEP : 8 1979

Wilma Theatre Missoula County, Montana Photo #6 % An overview of the theatre showing the procenium arch and cofferred ceiling with chandeliers. SEP # 8 1979