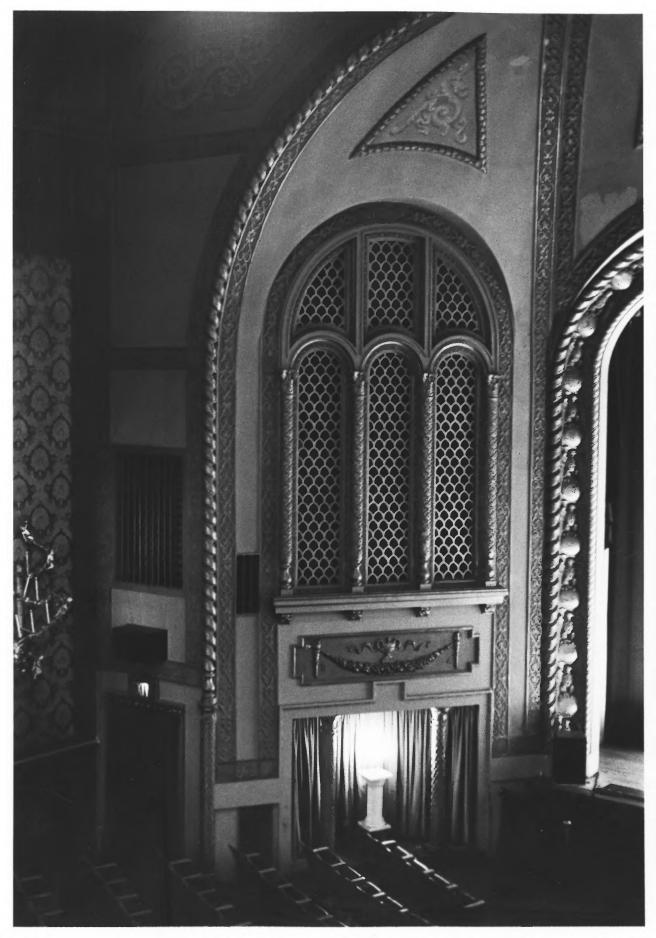

Wilma Theatre Missoula Courty, Montana Photo #3: Inside view of the organ chamber with niche below Note the proscenium arch with

paired molding at the rear of co

the organ chamber. SFP 18 1979

Missoula County, Montana Wilma Theatre Photo #4% Side view of the theatre interiors showing a portion for the balcony with the cove ceiling leading to the recessed portion. SEP 18 1979 (