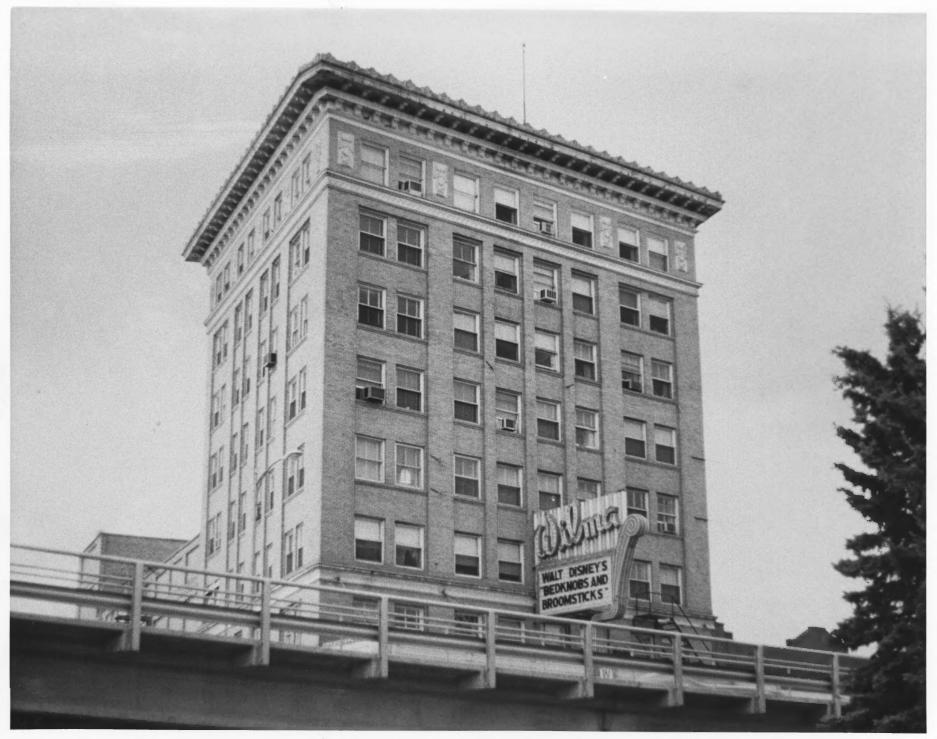

Wilma Theatre Missoula County, Montana Photo # Front elevation showing the Higgins Ave. bridge in the forground.
DEC 3 199

Wilma Theatre M.

Photo #2% Side or West ele-Missoula County, Montana vation showing principal facade with theatre in background, note the concrete walkway with retaining 3 wall below. SEP 18 1979