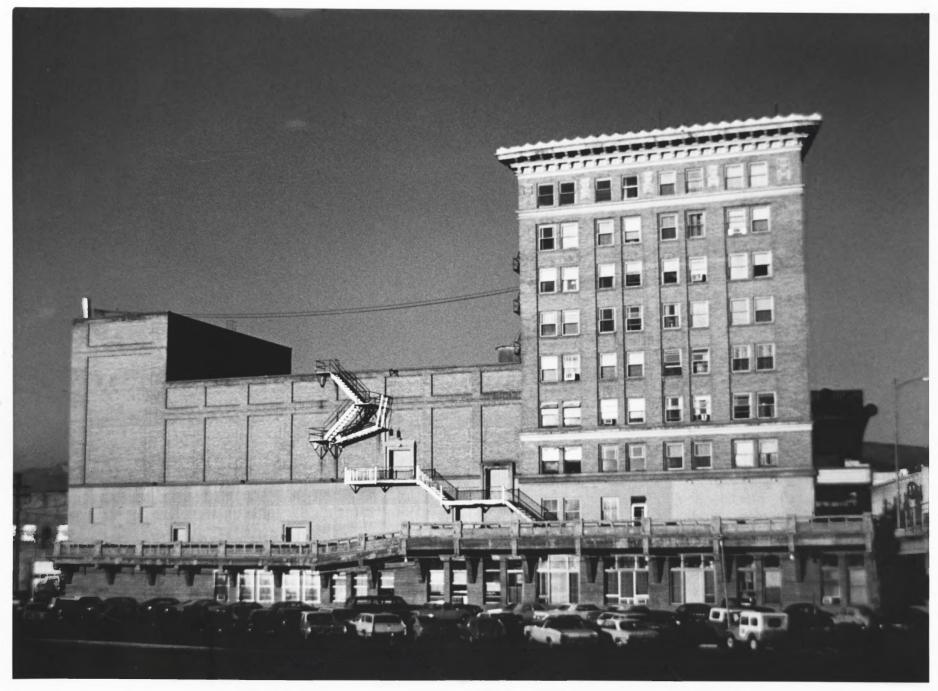

Wilma Theatre Missoula County, Montana Photo # Front elevation showing the Higgins Ave. bridge in the forground.
DEC 3 199

Wilma Theatre M.

Photo #2% Side or West ele-Missoula County, Montana vation showing principal facade with theatre in background, note the concrete walkway with retaining 3 wall below. SEP 18 1979