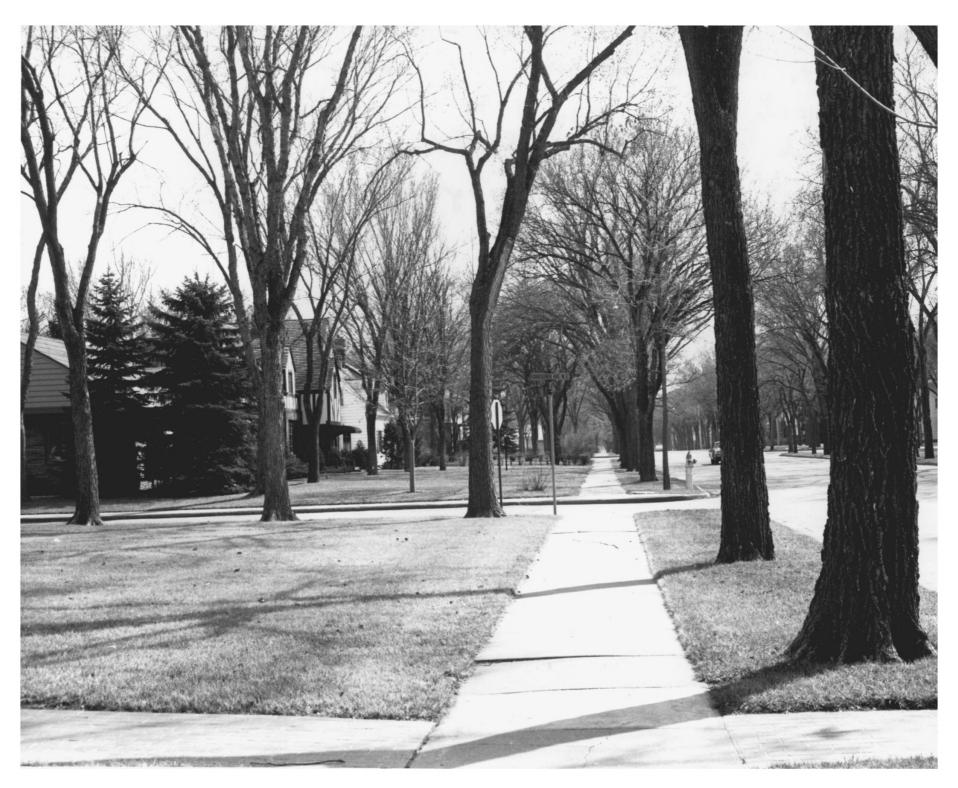

NEGATIVE FILED AT Historical Preservation Center, Vermillion, SD

**IDENTIFICATION** 

DESCRIBE VIEW, DIRECTION, ETC. IF DISTRICT, GIVE BUILDING NAME & STREET 1404 North Main PHOTO NO 4 view from west

598