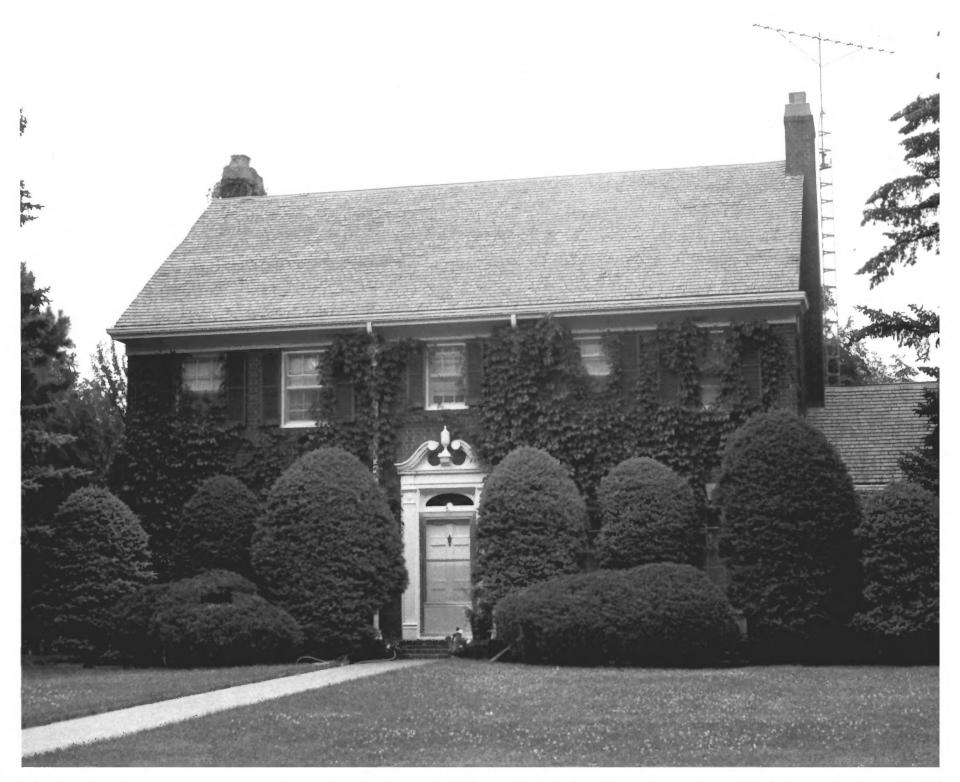

### SEE INSTRUCTIONS IN HOW TO COMPLETE NATIONAL REGISTER FORMS TYPE ALL ENTRIES -- ENCLOSE WITH PHOTOGRAPH

| 1          | NAME<br>HISTORIC Aberdeen Highlands Historic District |                            |                          |                                   |             |  |
|------------|-------------------------------------------------------|----------------------------|--------------------------|-----------------------------------|-------------|--|
|            | AND/OR COMM                                           | MON                        |                          |                                   |             |  |
| 2          | LOCAT                                                 | ION                        |                          |                                   |             |  |
|            | CITY, TOWN                                            | Aberdeen                   | VICINITY OF              | COUNTY Brown                      | state S. D. |  |
| <b>"</b> 3 | РНОТС                                                 | REFERENC                   | ĴE                       |                                   |             |  |
|            | PHOTO CREDIT                                          | Edith French               |                          | рате оғ рното Ma                  | y 1974      |  |
|            | NEGATIVE FILE                                         | <sup>∎ AT</sup> Historica] | Preservation Center, Ver | rmillion, SD                      |             |  |
| <b>4</b>   | IDENTI                                                | FICATION                   |                          |                                   | -           |  |
|            | DESCRIBE VIEW                                         | N, DIRECTION, ETC. IF D    |                          | 1314 North Main<br>view from west | рното NO 7  |  |