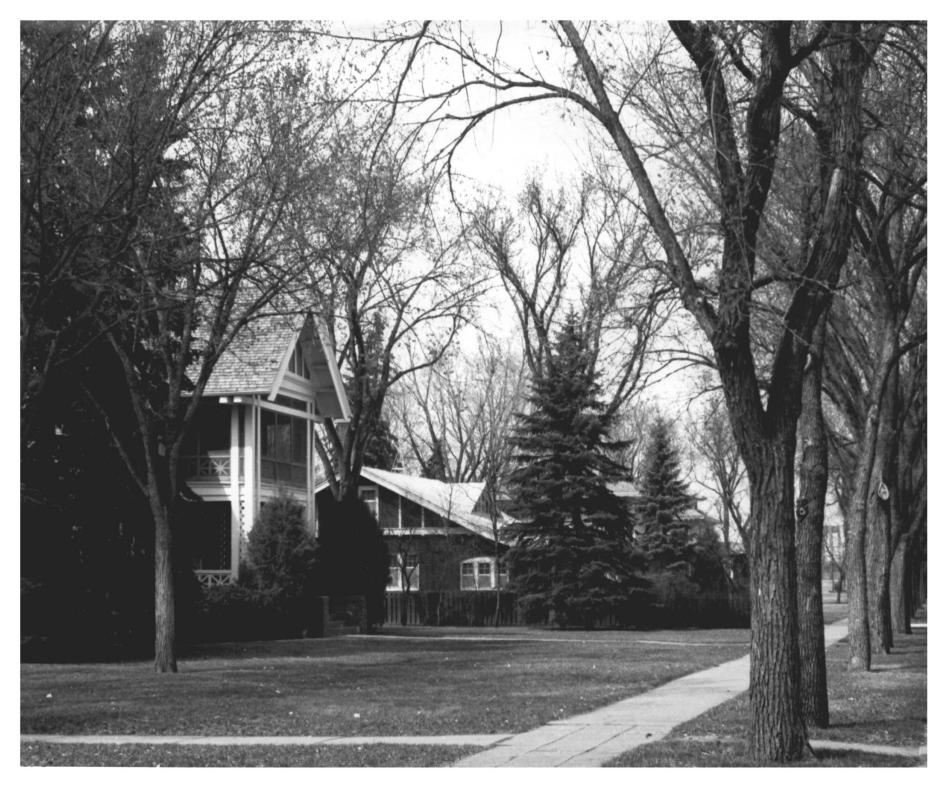

NEGATIVE FILED AT Historical Preservation Center, Vermillion, SD

**IDENTIFICATION** 

DESCRIBE VIEW, DIRECTION, ETC. IF DISTRICT, GIVE BUILDING NAME & STREET 1300 block N. Main PHOTO NO 3 view from southeast