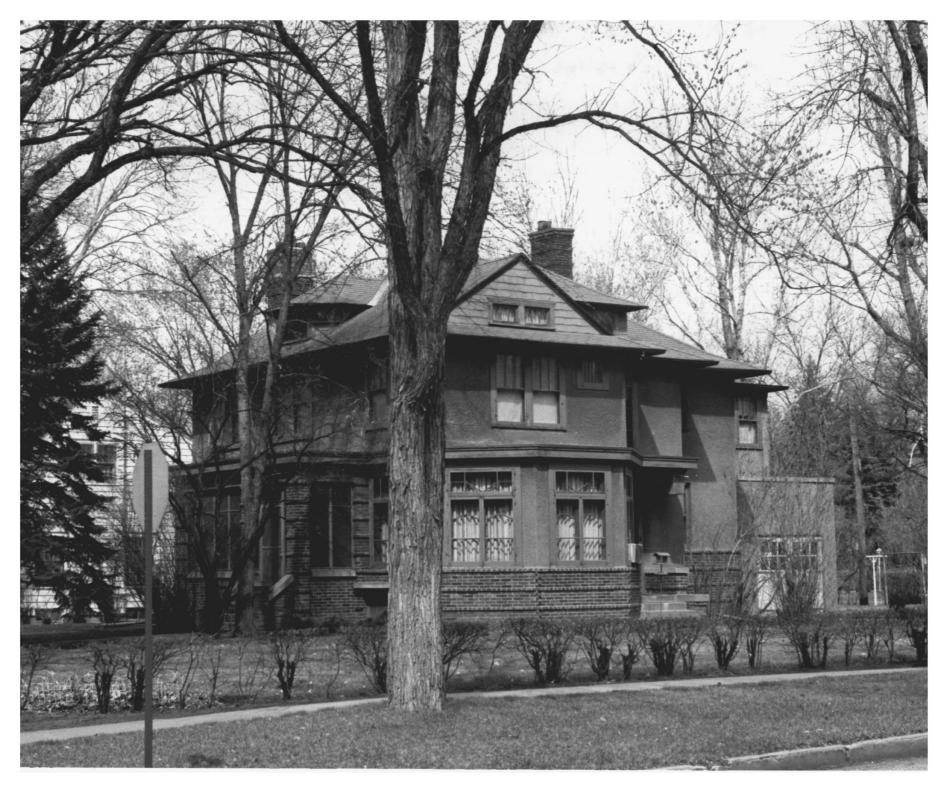

# 1 NAME

HISTORIC Aberdeen Highlands Historic District

AND/OR COMMON

| 2 | CITY, TOWN Aberdeen                                                     | COUNTY<br>Brown                 | STATE So. Dak. |
|---|-------------------------------------------------------------------------|---------------------------------|----------------|
| - |                                                                         |                                 |                |
| 3 | PHOTO REFERENCE                                                         |                                 |                |
|   |                                                                         |                                 |                |
|   | PHOTO CREDIT Edith French                                               | DATE OF PHOTO M                 | ay 1974        |
|   |                                                                         | 110                             | ay 1974        |
|   | NEGATIVE FILED AT Historical Preservation Center, Ve                    | rmillion, SD                    |                |
| 4 | IDENTIFICATION                                                          |                                 |                |
|   | DESCRIBE VIEW, DIRECTION, ETC. IF DISTRICT, GIVE BUILDING NAME & STREET | 1306 N. Main<br>view from south | рното NO.      |
|   | # 8038                                                                  |                                 |                |