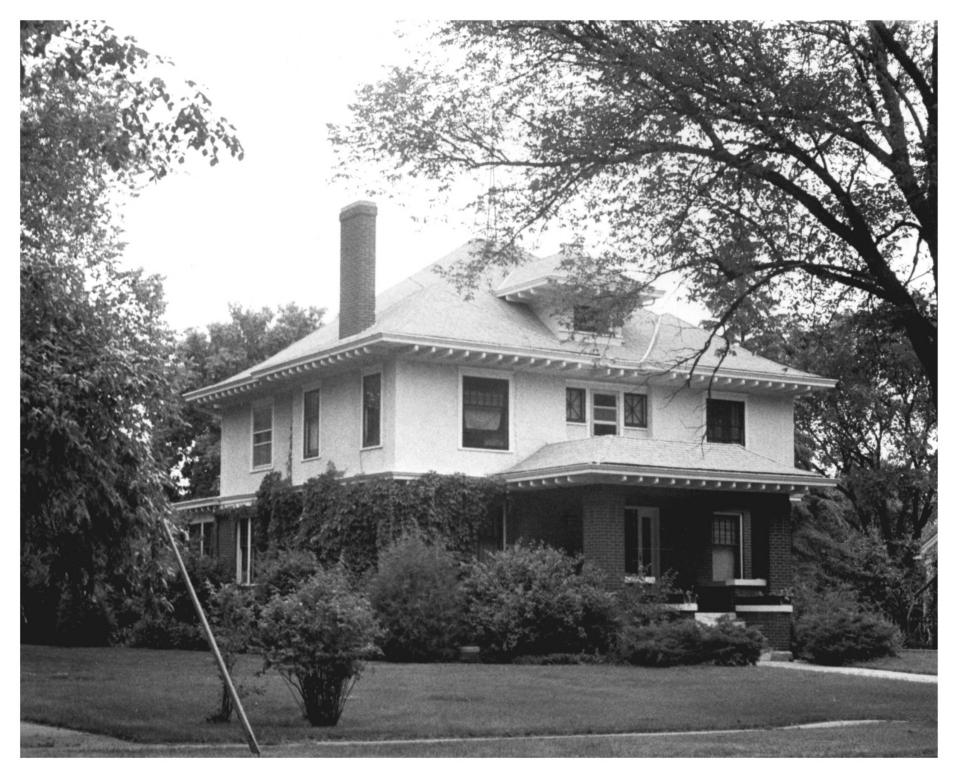

# 1 NAME

HISTORIC Aberdeen Highlands Historic District

AND/OR COMMON

| 2 | CITY, TOWN Aberdeen                                                     | COUNTY<br>Brown                 | STATE So. Dak. |
|---|-------------------------------------------------------------------------|---------------------------------|----------------|
| - |                                                                         |                                 |                |
| 3 | PHOTO REFERENCE                                                         |                                 |                |
|   |                                                                         |                                 |                |
|   | PHOTO CREDIT Edith French                                               | DATE OF PHOTO M                 | ay 1974        |
|   |                                                                         | 110                             | ay 1974        |
|   | NEGATIVE FILED AT Historical Preservation Center, Ve                    | rmillion, SD                    |                |
| 4 | IDENTIFICATION                                                          |                                 |                |
|   | DESCRIBE VIEW, DIRECTION, ETC. IF DISTRICT, GIVE BUILDING NAME & STREET | 1306 N. Main<br>view from south | рното NO.      |
|   | # 8038                                                                  |                                 |                |