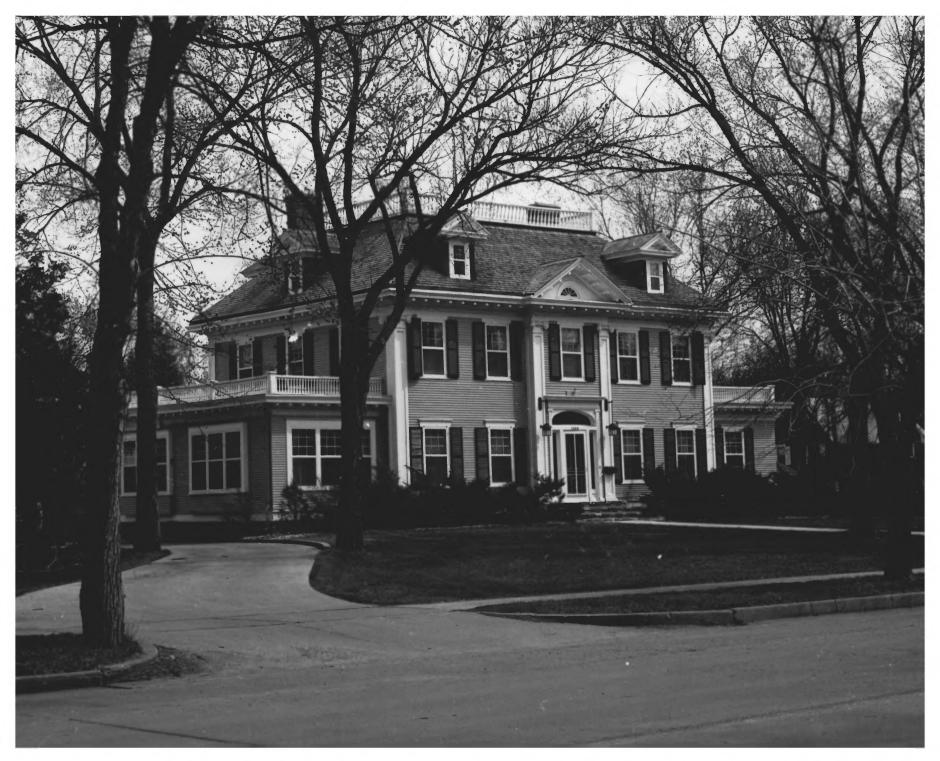

NEGATIVE FILED AT Historical Preservation Center, Vermillion, SD

**IDENTIFICATION** 

DESCRIBE VIEW, DIRECTION, ETC. IF DISTRICT, GIVE BUILDING NAME & STREET 1300 block N. Main PHOTO NO 3 view from southeast