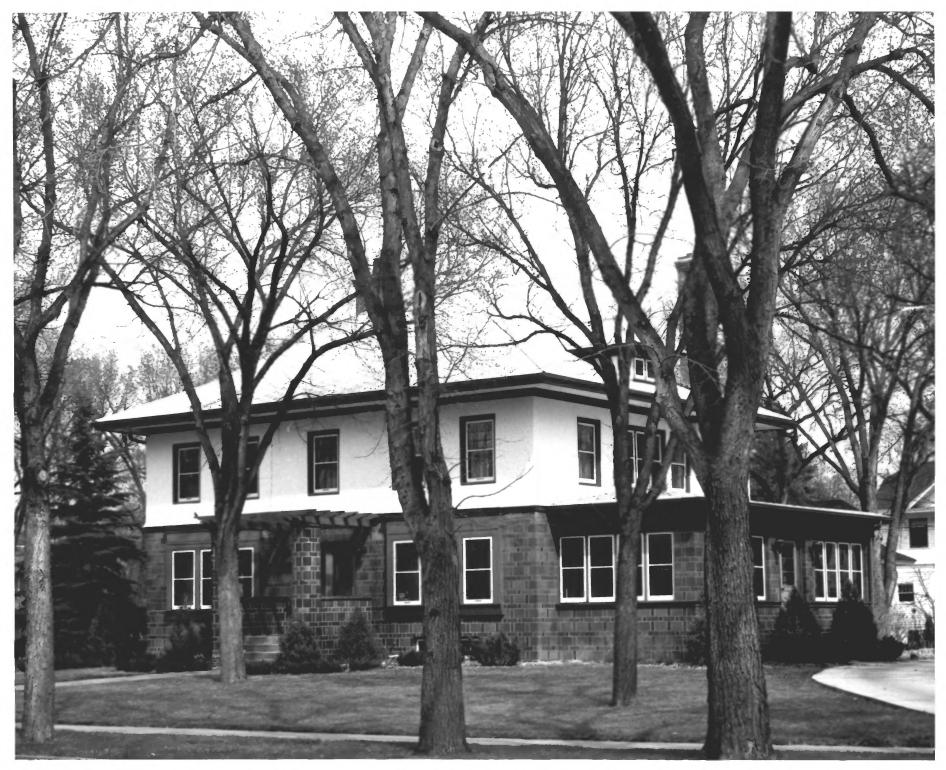

NEGATIVE FILED AT Historical Preservation Center, Vermillion, SD

**IDENTIFICATION** 

DESCRIBE VIEW, DIRECTION, ETC. IF DISTRICT, GIVE BUILDING NAME & STREET

т 1216 North Main РНОТО NO 2 view from southwest