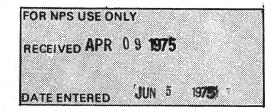

NEGATIVE FILED AT Historical Preservation Center, Vermillion, SD

**IDENTIFICATION** 

DESCRIBE VIEW, DIRECTION, ETC. IF DISTRICT, GIVE BUILDING NAME & STREET

т 1216 North Main РНОТО NO 2 view from southwest