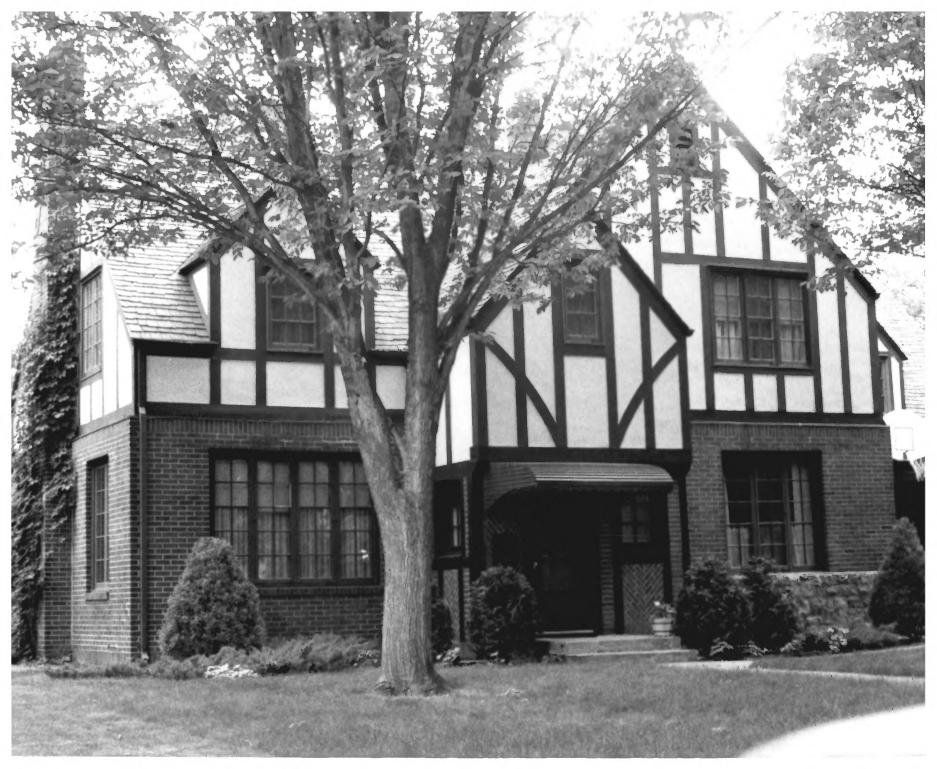

NEGATIVE FILED AT Historical Preservation Center, Vermillion, SD

**IDENTIFICATION** 

DESCRIBE VIEW, DIRECTION, ETC. IF DISTRICT, GIVE BUILDING NAME & STREET 1404 North Main PHOTO NO 4 view from west

598