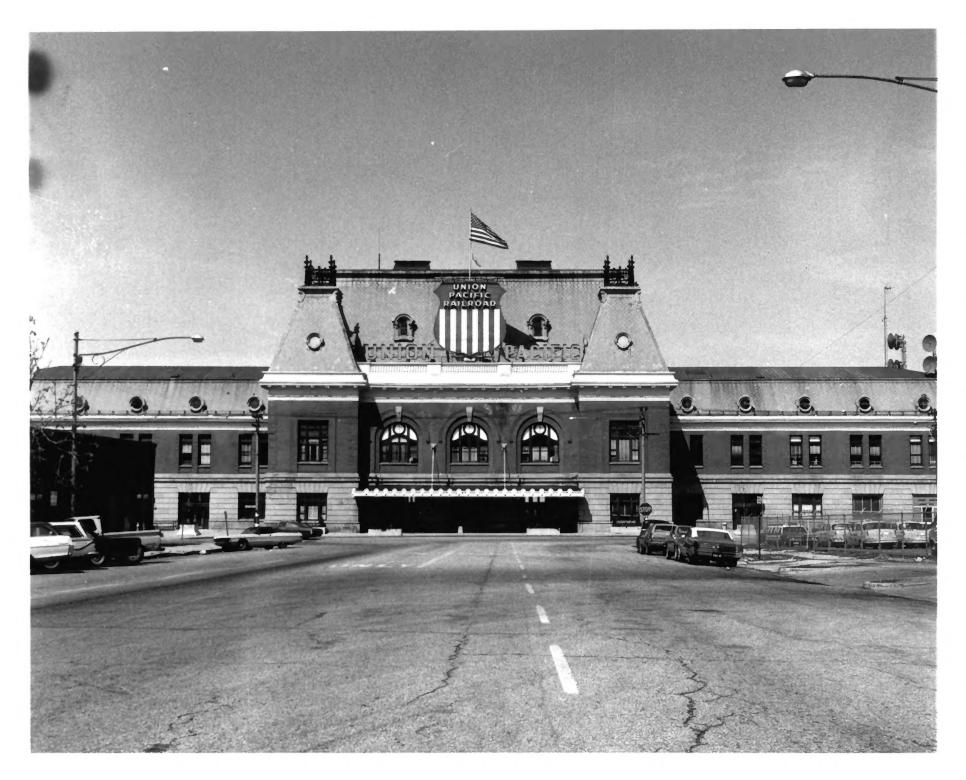

4 IDENTIFICATION

DESCRIBE VIEW, DIRECTION, ETC. IF DISTRICT, GIVE BUILDING NAME & STREET

PHOTO NO.

1

front of station looking from east to west

#1002

PROPERTY OF THE NATIONAL REGISTER

#1082