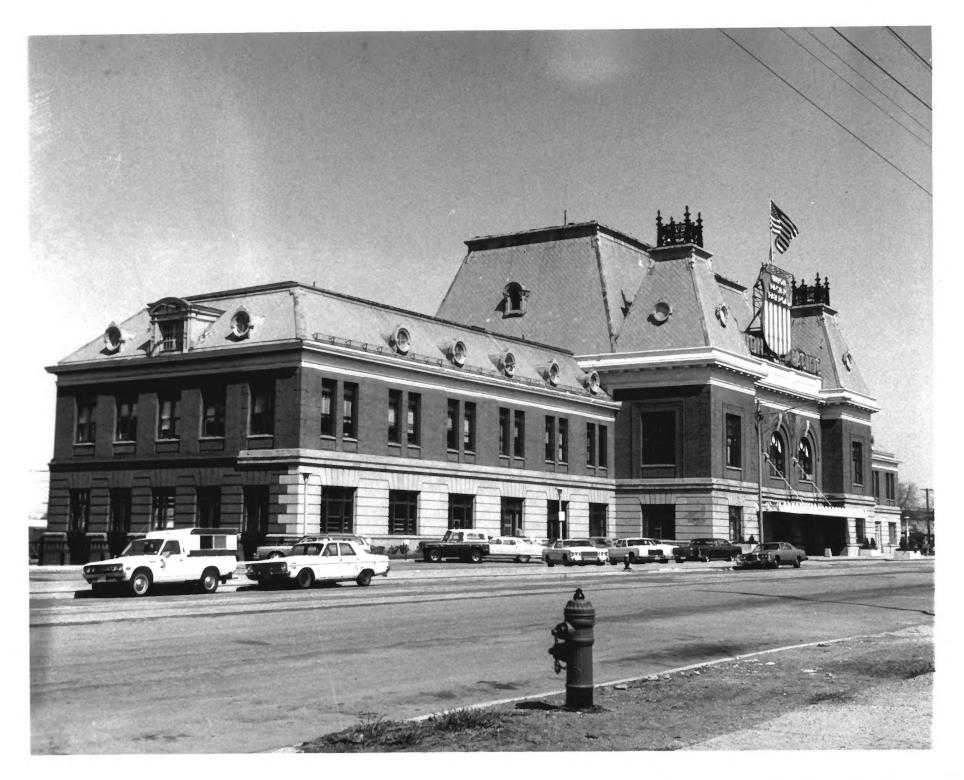

PHOTO NO.

front and side of station looking from southeast to northwest

#2012

PROPERTY OF THE NATIONAL REGISTER

サマカン