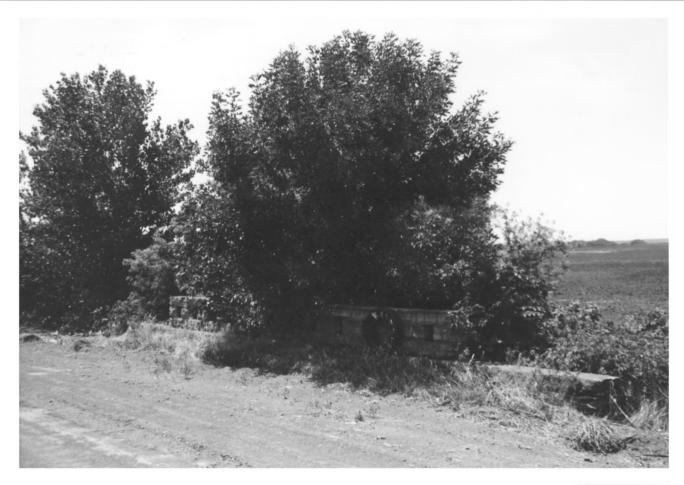

Spring Creek Tributary Bridge Lincoln, Kansas, Rural Larry Jochims July 28, 1983 Negative located at KSHS, Topeka, KS

East railing looking southeast 1 of 5

Spring Creek Tributary Bridge Lincoln, Kansas, Rural Larry Jochims July 28, 1983 Negative located at KSHS, Topeka, KS West side looking southwest 2 of 5