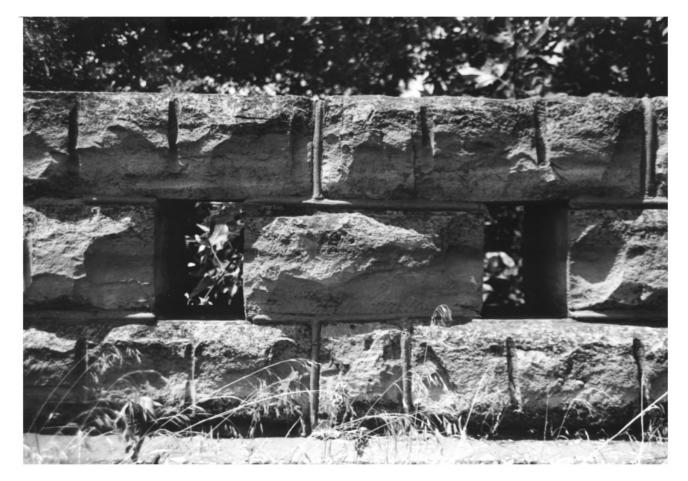

## Railing detail 3 of 5

Spring Creek Tributary Bridge Lincoln, Kansas, Rural Kansas Department of Transportation November 16, 1981 Negative located at KDOT, Topeka, KS

East side 4 of 5

Spring Creek Tributary Bridge Lincoln, Kansas, Rural Kansas Department of Transportation November 16, 1981 Negative located at KDOT. Topeka. KS