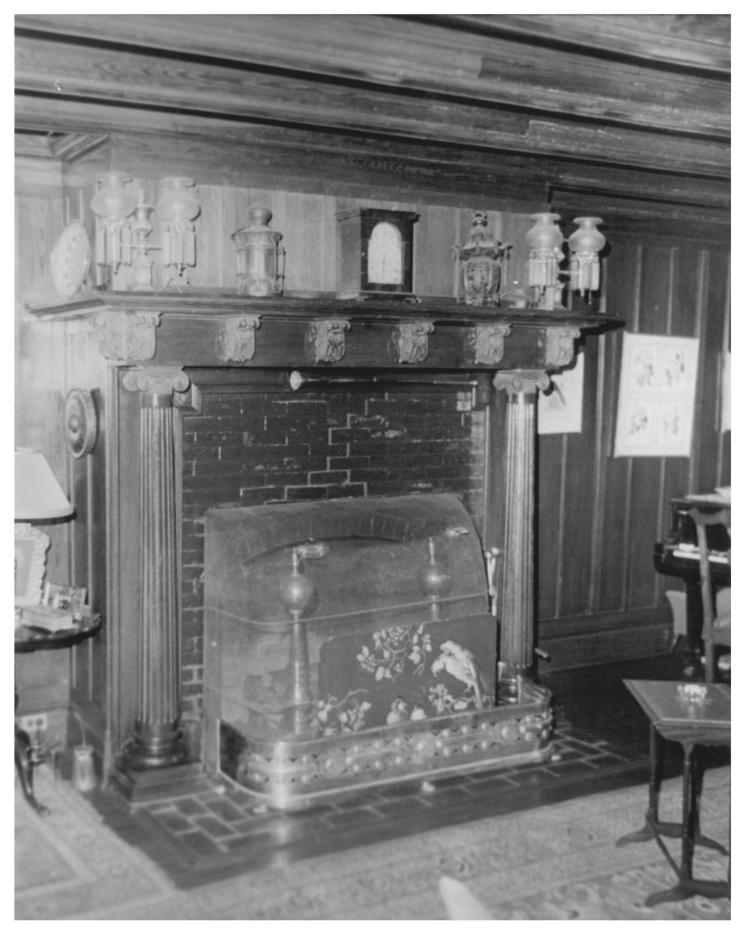

# NATIONAL REGISTER OF HISTORIC PLACES

PROPERTY PHOTOGRAPH FORM (True all anteins attach to an analogo with photograph) STATE South Carolina COUNTY Aiken FOR NPS USE ONLY **ENTRY NUMBER** DATE

| S        | (Type all e        | mnes - anach to or  | CHC103E 1    | vitti piio | ograpii) | JUN   | 10 10/4                  |      |
|----------|--------------------|---------------------|--------------|------------|----------|-------|--------------------------|------|
| Z        | 1. NAME            |                     |              |            |          |       |                          |      |
| 0        | COMMON:            | Phelps House        |              |            |          |       |                          |      |
| _        | AND/OR HISTORIC:   | Sheffield Phe       | lps Hou      | ıse, F     | Rose Hil | 1     | -                        |      |
| $\vdash$ | 2. LOCATION        |                     |              |            |          |       |                          |      |
| U        | STREET AND NUMBER  | :                   |              |            |          |       |                          |      |
| _        |                    | Barnwell Aven       | ue           |            |          |       |                          |      |
|          | CITY OR TOWN:      |                     |              |            |          |       |                          |      |
| 2        |                    | Aiken               |              |            |          |       | •                        |      |
| $\vdash$ | STATE:             | ,                   |              | CODE       | COUNTY:  |       |                          | CODE |
| S        |                    | Carolina            |              | 045        |          | Aiken |                          | 003  |
| Z        | 3. PHOTO REFERENCE |                     |              |            |          |       |                          |      |
|          | PHOTO CREDIT:      | Kelly Photos        |              |            |          |       |                          |      |
|          | DATE OF PHOTO:     | March 1973          |              |            |          |       | 5.119                    |      |
| ш        | NEGATIVE FILED AT: |                     |              |            |          |       | 110                      |      |
| ш        |                    | <u>Kelly Photos</u> | <u>Aiker</u> | . S.C.     |          |       | 0-2                      |      |
| S        | 4. IDENTIFICATION  |                     |              |            |          | 1 2   |                          |      |
|          | DESCRIBE VIEW, DI  | RECTION, ETC.       |              |            |          | (0)   | MAY 3 0 107              | 1    |
| 3 9      | Billiard           | Room mantel         |              |            |          |       | MAY 3 0 1974<br>NATIONAL | F    |