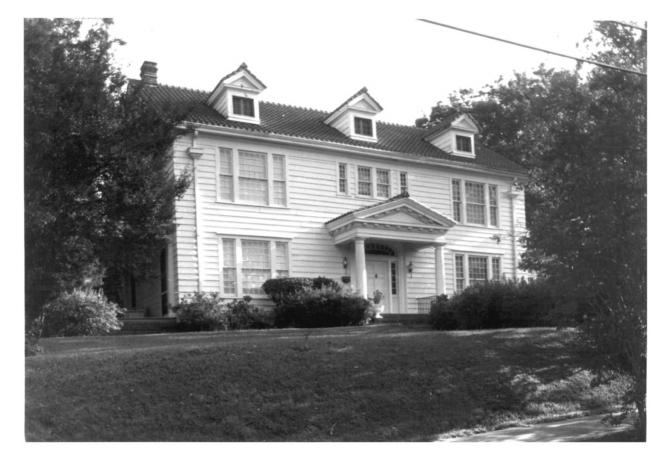

September 1982 Photo 15 of 22

Lewis-Mack House, 901 North Jefferson (#26). view to west Belhaven Heights Historic District Jackson, Hinds County, Mississippi

Mississippi Department of Archives and History P. Ana Gordon