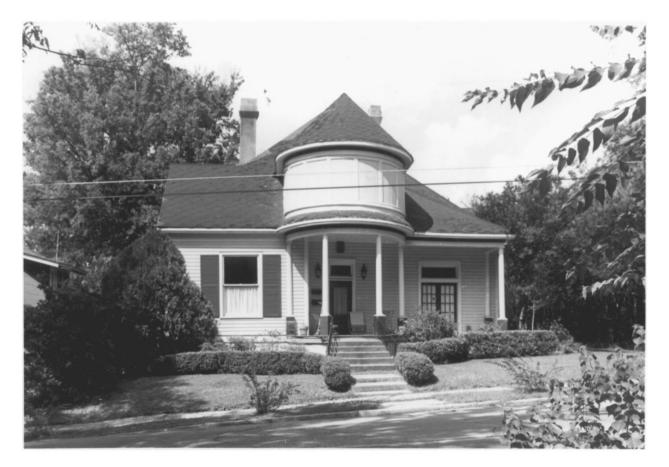

927 Bellevue Place (#1), view to south Belhaven Heights Historic District Jackson, Hinds County, Mississippi

Mississippi Department of Archives and History P. Ana Gordon

September 1982

Photo 1 of 22

935 Bellevue Place (#2), view to southwest Belhaven Heights Historic District Jackson, Hinds County, Mississippi