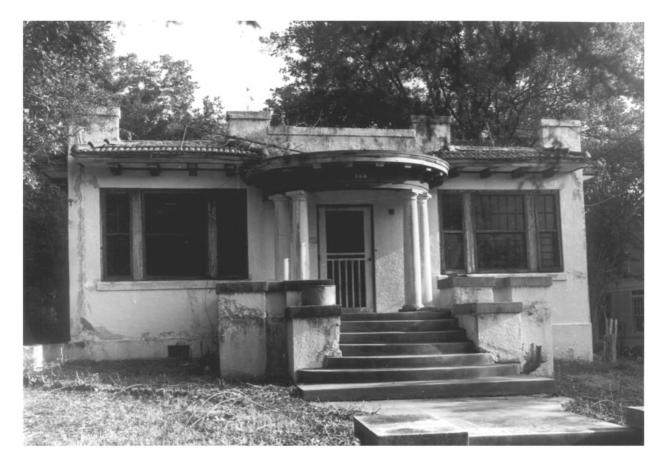

Photo 14 of 22

855 North Jefferson (#24), view to northwest Belhaven Heights Historic District Jackson, Hinds County, Mississippi

Jackson, Hinds County, Mississippi
Mississippi Department of Archives
and History
P. Ana Gordon

September 1982 Photo 15 of 22

Lewis-Mack House, 901 North Jefferson (#26). view to west Belhaven Heights Historic District Jackson, Hinds County, Mississippi

Mississippi Department of Archives and History P. Ana Gordon