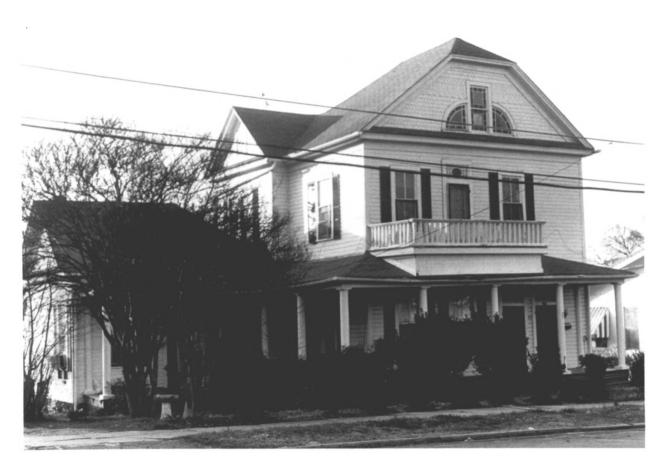

P. Ana Gordon

September 1982

Photo 4 of 22

Bellevue Arms, 948 Bellevue Place (#7), view to northeast
Belhaven Heights Historic District
Jackson, Hinds County, Mississippi
Mississippi Department of Archives