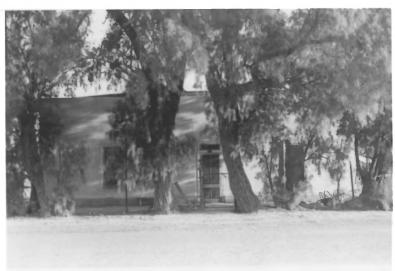

## ARIZONA STATE HISTORIC PROPERTY INVENTORY

| IDENTIFICATION                            | COUNTY: Pinal SURVEY SITE: 1        |
|-------------------------------------------|-------------------------------------|
| SURVEY AREA NAME: FLORENCE MRA            | USGS QUAD: Florence                 |
| HISTORIC NAME: First P. C. Warner House   | T 4S R 9E S 36 / ¼ 0F THE ¼         |
| ADDRESS/LOCATION: 310 Third Street        | UTM 12-464080-3655270               |
| CITY/TOWN: Florence, Arizona              | Description (contd.)                |
| TAX PARCEL NUMBER: 200-48-027 - less acre | ROOF TYPE: flat                     |
| OWNER: Michael F. Lizarraga               | ROOF SHEATHING: sheet metal         |
| OWNER ADDRESS: P. O. Box 1018             |                                     |
| Florence, Arizona 85232                   | EAVES TREATMENT: parapet            |
| HISTORIC USE: residence                   |                                     |
| PRESENT USE: residence                    | WINDOWS: 4/1 wood, double-hung      |
| BUILDING TYPE: house                      |                                     |
| STYLE: Sonoran                            | ENTRY: center, wood with wood panel |
| CONSTRUCTION DATE: c. 1879                | and transom                         |
| ARCHITECT/BUILDER: unknown                | PORCHES: none                       |
| INTEGRITY: altered minor                  |                                     |
| CONDITION: poor                           | STOREFRONTS: n/a                    |
| DESCRIPTION                               |                                     |
| STORIES: one DIMENSIONS: (1) 24' (w) 24'  | NOTABLE INTERIOR: unknown           |
| STRUCTURAL MATERIAL: adobe                |                                     |
|                                           | OUTBUILDINGS: utilitarian           |
| FOUNDATION MATERIAL: stone                | (noncontributing)                   |
|                                           | ALTERATIONS: bathroom added to rear |
| WALL SHEATHING: stucco                    |                                     |
|                                           | PHOTOGRAPHrecent                    |
| APPLIED ORNAMENT: none                    | PHOTOGRAPHER: Reba N. Wells         |
| , .                                       | DATE: 10-01-85 VIEW: looking north  |
| SKETCH MAP.                               |                                     |

Florence MRA Site 1 Photo by Reba N. Wells