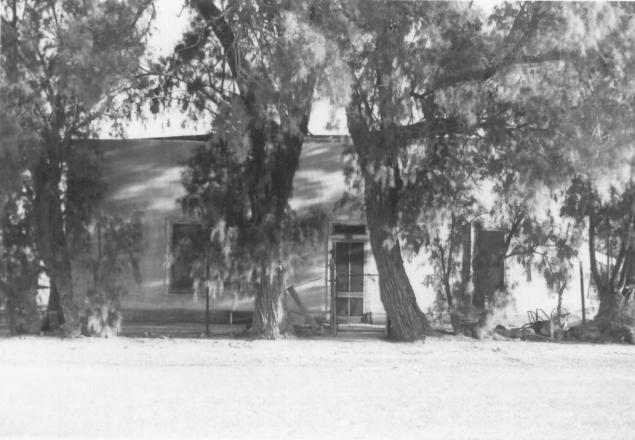

## ARIZONA STATE HISTORIC PROPERTY INVENTORY

| IDENTIFICATION                            | COUNTY: Pinal SURVEY SITE: 1        |
|-------------------------------------------|-------------------------------------|
| SURVEY AREA NAME: FLORENCE MRA            | USGS QUAD: Florence                 |
| HISTORIC NAME: First P. C. Warner House   | T 4S R 9E S 36 / ¼ 0F THE ¼         |
| ADDRESS/LOCATION: 310 Third Street        | UTM 12-464080-3655270               |
| CITY/TOWN: Florence, Arizona              | Description (contd.)                |
| TAX PARCEL NUMBER: 200-48-027 - less acre | ROOF TYPE: flat                     |
| OWNER: Michael F. Lizarraga               | ROOF SHEATHING: sheet metal         |
| OWNER ADDRESS: P. O. Box 1018             |                                     |
| Florence, Arizona 85232                   | EAVES TREATMENT: parapet            |
| HISTORIC USE: residence                   |                                     |
| PRESENT USE: residence                    | WINDOWS: 4/1 wood, double-hung      |
| BUILDING TYPE: house                      |                                     |
| STYLE: Sonoran                            | ENTRY: center, wood with wood panel |
| CONSTRUCTION DATE: c. 1879                | and transom                         |
| ARCHITECT/BUILDER: unknown                | PORCHES: none                       |
| INTEGRITY: altered minor                  |                                     |
| CONDITION: poor                           | STOREFRONTS: n/a                    |
| DESCRIPTION                               |                                     |
| STORIES: one DIMENSIONS: (1) 24' (w) 24'  | NOTABLE INTERIOR: unknown           |
| STRUCTURAL MATERIAL: adobe                |                                     |
|                                           | OUTBUILDINGS: utilitarian           |
| FOUNDATION MATERIAL: stone                | (noncontributing)                   |
|                                           | ALTERATIONS: bathroom added to rear |
| WALL SHEATHING: stucco                    |                                     |
|                                           | PHOTOGRAPHrecent                    |
| APPLIED ORNAMENT: none                    | PHOTOGRAPHER: Reba N. Wells         |
| , .                                       | DATE: 10-01-85 VIEW: looking north  |
| SKETCH MAP.                               |                                     |

Florence MRA Site 1 Photo by Reba N. Wells