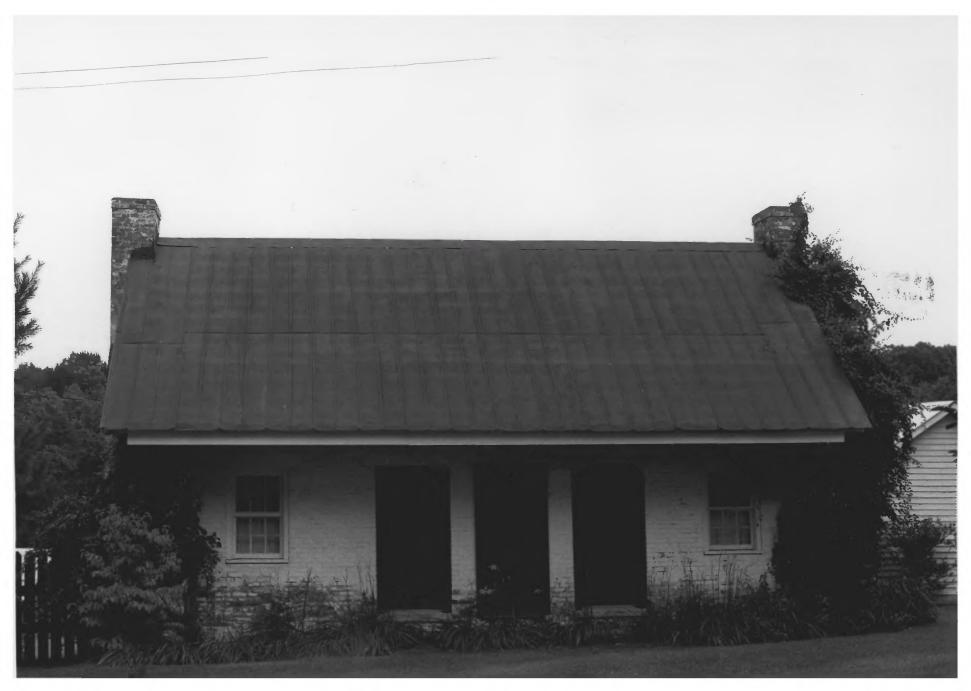

Montgomphy Go. WHITEHALL SEP 15 1977 CLARKSVILLE, TN PHOTO BY: Robert Dalton JAN 3 1 1978 DATE: June 1977 NEG: Tennessee Historical Commission Kitchen, west elevation, facing east

WHITEHALL MONESONEY COSEP 15 1977 PHOTO BY: Robert Dalton JAN 2 1 1978 DATE: June 1977 NEG: Tennessee Historical Commission North and west elevations, facing southeast