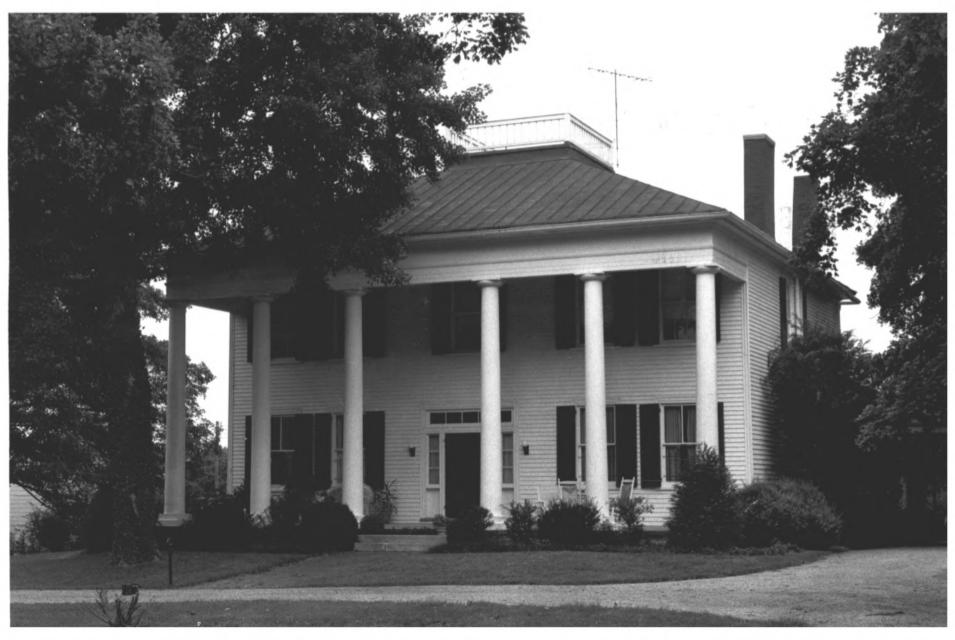

mouthouse's SEP 151977 WHITEHALL. CLARKSVILLE. TN PHOTO BY: Robert Dalton JAN 3 1 1978 DATE: June 1977 NEG: Tennessee Historical Commission West and south elevations, facing northeast

monthment Co. WHITEHALL CLARKSVILLE, TN PHOTO BY: Robert Dalton June 1977 NEG: Tennessee Historical Commission South and east elevations and modern carport, facing northwest SEP 151977 JAN 3 1 1978