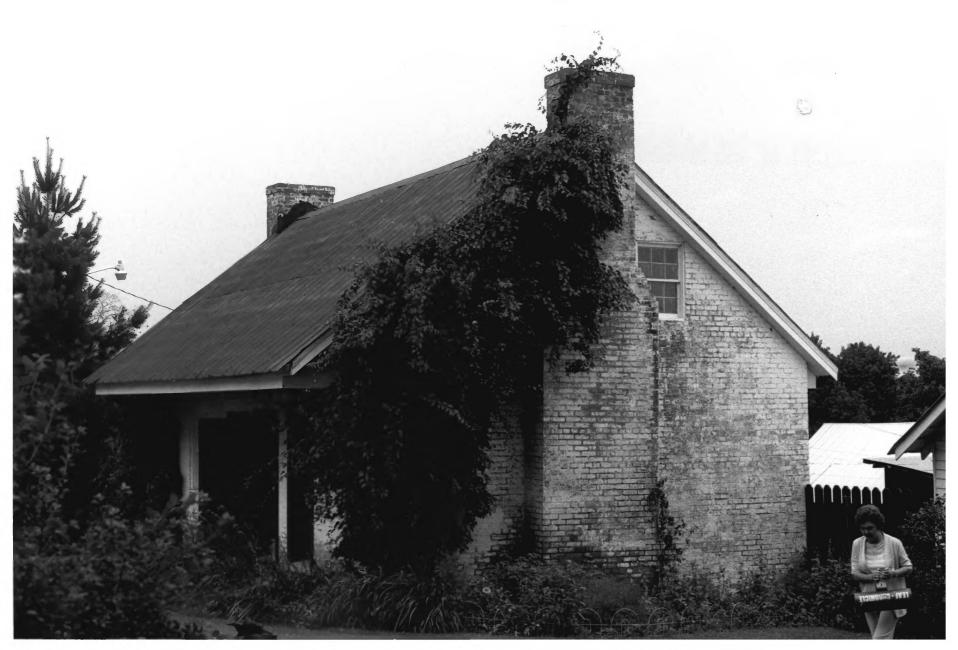

WHITEHALL Mortgontay Co SEP 151977 CLARKSVILLE, TN PHOTO BY: Robert Dalton JAN 3 1 1978 DATE: June 1977 NEG: Tennessee Historical Commission Log corncrib, north and west elevations. facing southeast 198