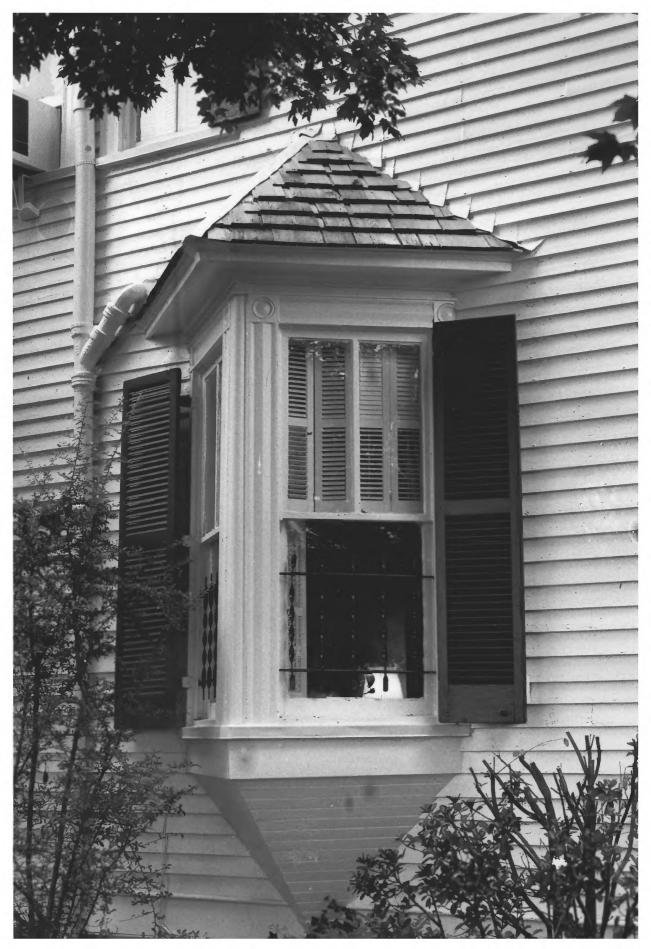

montgomery co. WHITEHALL SEP 15 1977 CLARKSVILLE. TN PHOTO BY: Robert Dalton JAN 3-1 1978 DATE: June 1977 NEG: Tennessee Historical Commission

Detail window, south elevation BAP

CLARKSVILLE, TN
PHOTO BY: Robert Dalton SEP 15 1977 DATE: June 1977 NEG: Tennessee Historical Commission East elevation and additions, FACing SW