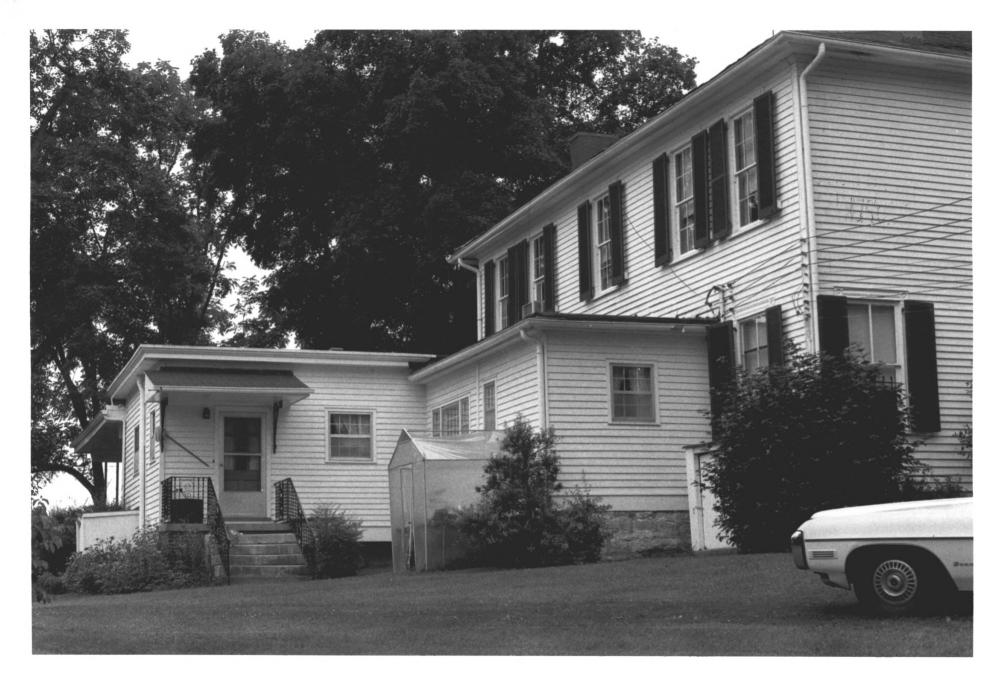

montgomery co. WHITEHALL SEP 15 1977 CLARKSVILLE. TN PHOTO BY: Robert Dalton JAN 3-1 1978 DATE: June 1977 NEG: Tennessee Historical Commission

Detail window, south elevation BAP

CLARKSVILLE, TN
PHOTO BY: Robert Dalton SEP 15 1977 DATE: June 1977 NEG: Tennessee Historical Commission East elevation and additions, FACing SW