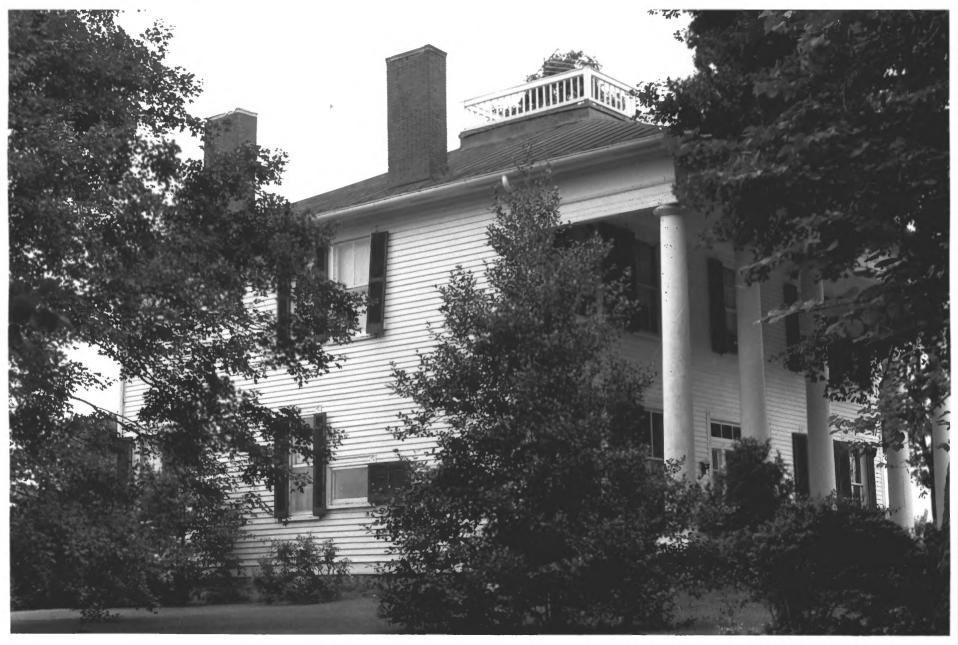

mouthouse's SEP 151977 WHITEHALL. CLARKSVILLE. TN PHOTO BY: Robert Dalton JAN 3 1 1978 DATE: June 1977 NEG: Tennessee Historical Commission West and south elevations, facing northeast

monthment Co. WHITEHALL CLARKSVILLE, TN PHOTO BY: Robert Dalton June 1977 NEG: Tennessee Historical Commission South and east elevations and modern carport, facing northwest SEP 151977 JAN 3 1 1978