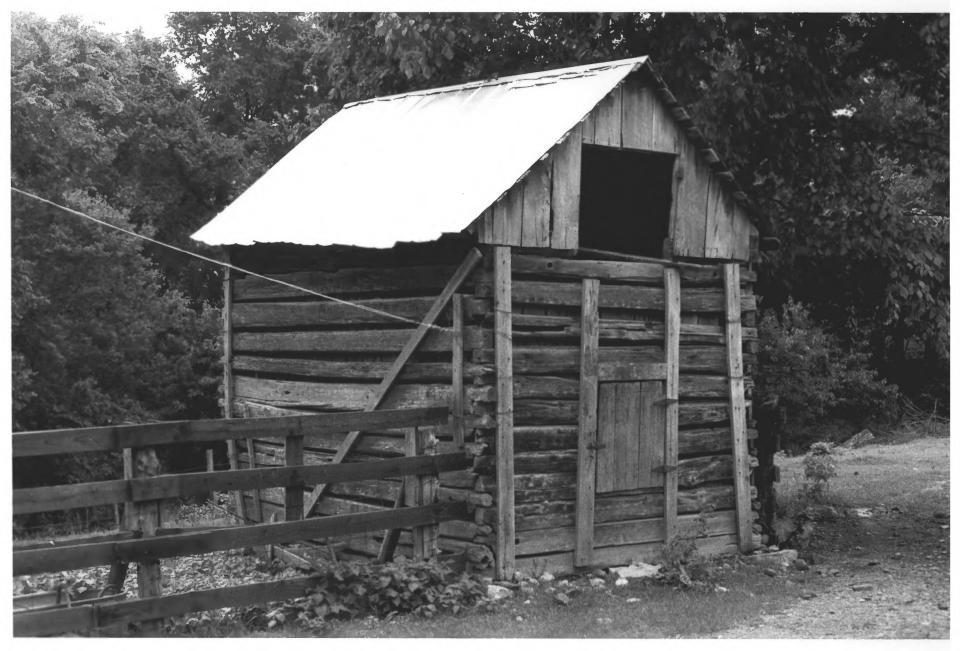

WHITEHALL Mortgontay Co SEP 151977 CLARKSVILLE, TN PHOTO BY: Robert Dalton JAN 3 1 1978 DATE: June 1977 NEG: Tennessee Historical Commission Log corncrib, north and west elevations. facing southeast 198