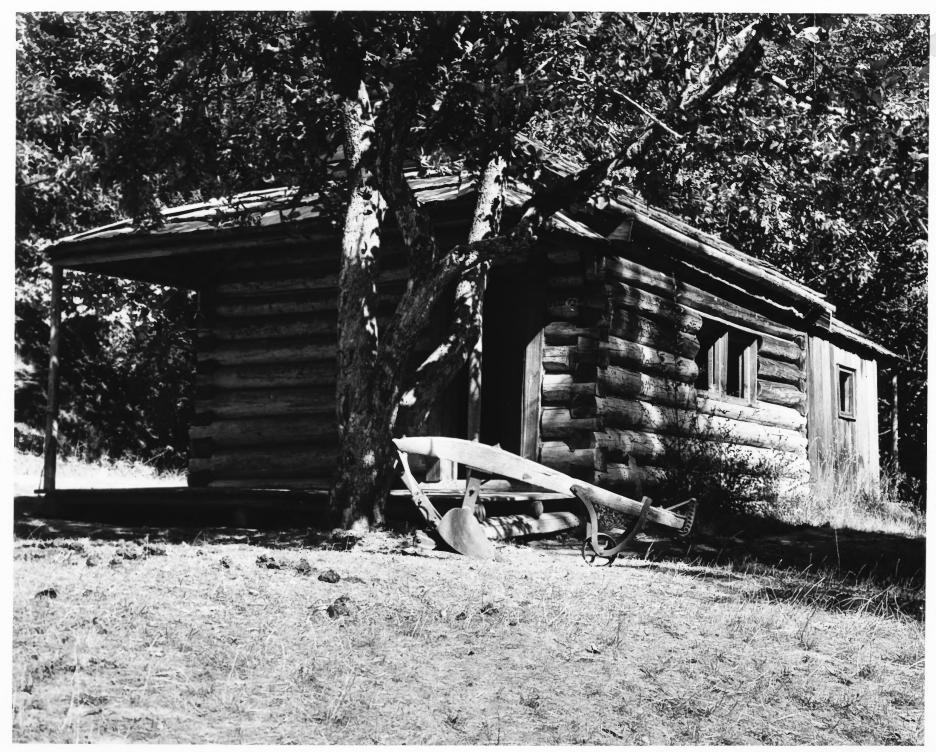

| Form 1<br>(7/72) | No. 10-301a                                     | UNITED STATES DEPARTMENT OF THE INTERIOR<br>NATIONAL PARK SERVICE<br>NATIONAL REGISTER OF HISTORIC PLACES<br>PROPERTY PHOTOGRAPH FORM<br>(Type all entries - attach to or enclose with photograph) |           | STATE<br>Washington<br>County<br>Clallam<br>FOR NPS USE ONLY |       |  |
|------------------|-------------------------------------------------|----------------------------------------------------------------------------------------------------------------------------------------------------------------------------------------------------|-----------|--------------------------------------------------------------|-------|--|
|                  |                                                 |                                                                                                                                                                                                    |           |                                                              |       |  |
|                  |                                                 |                                                                                                                                                                                                    |           |                                                              |       |  |
|                  | -                                               |                                                                                                                                                                                                    |           | ENTRY NUMBER                                                 | DATE  |  |
| S                | (                                               |                                                                                                                                                                                                    |           | SEP.,1 4 1977                                                |       |  |
| Z                | 1. NAME                                         |                                                                                                                                                                                                    |           |                                                              |       |  |
| 0                | - AND/OR HISTORIC: Humes Ranch<br>- 2. LOCATION |                                                                                                                                                                                                    |           |                                                              |       |  |
|                  |                                                 |                                                                                                                                                                                                    |           |                                                              |       |  |
| ┣━               |                                                 |                                                                                                                                                                                                    |           |                                                              |       |  |
| U                | STREET A                                        | street and NUMBER:<br>About seven miles south of Lake Mills Dam on east side of Elwha River                                                                                                        |           |                                                              |       |  |
| R<br>U           | CITY OR                                         | CITY OR TOWN:                                                                                                                                                                                      |           |                                                              |       |  |
| ΣT               | STATE:<br>Washington                            |                                                                                                                                                                                                    | 53 Clalla |                                                              |       |  |
| z                | 3. PHOTO RE                                     | PHOTO REFERENCE                                                                                                                                                                                    |           |                                                              |       |  |
| _                | PHOTO CF                                        | PHOTO CREDIT: National Park Service                                                                                                                                                                |           |                                                              |       |  |
|                  | DATE OF                                         | DATE OF PHOTO: 1974                                                                                                                                                                                |           |                                                              |       |  |
| ш                | Head                                            | Headquarters, Olympic National Park                                                                                                                                                                |           |                                                              |       |  |
| 5                | 4. IDENTIFI                                     | CATION                                                                                                                                                                                             |           | APR 2                                                        | 7 10- |  |
| •••              | DESCRIB                                         | DESCRIBE VIEW, DIRECTION, ETC.                                                                                                                                                                     |           |                                                              |       |  |
|                  | Pho                                             | Photograph of Humes Ranch Cabin viewed from Northwest                                                                                                                                              |           |                                                              |       |  |