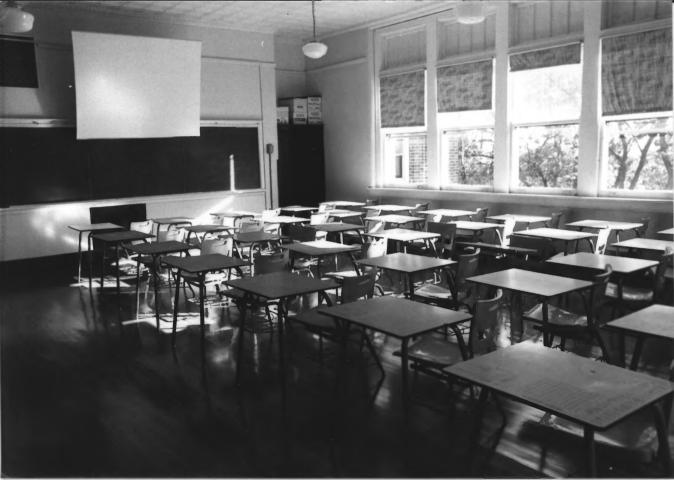

ONALASKA HIGH SCHOOL ANNEX 700 WILSON STREET. ONALASKA. LA CROSSE COUNTY. WISCONSIN. PHOTO BY WM. LEATHEN. JULY 1986. NEG. AT ONALASKA AREA HISTORICAL SOCIETY. ONALASKA. WI. SECOND FLOOR CLASSROOM FROM NORTH. PHOTO #13 OF 13.