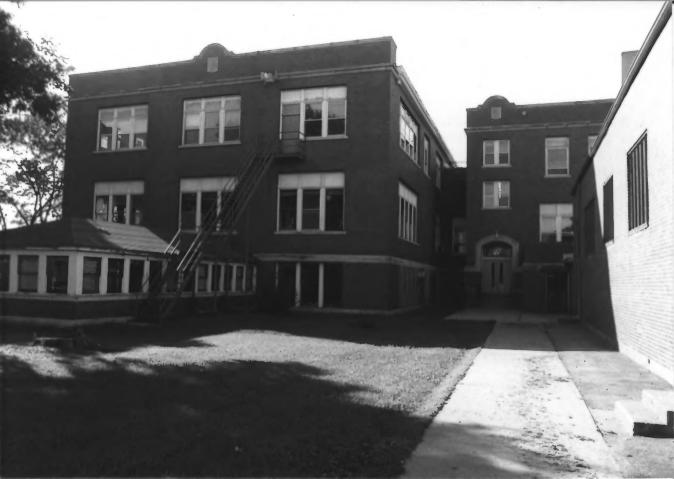

ONALASKA HIGH SCHOOL ANNEX 700 WILSON STREET, ONALASKA, LA CROSSE COUNTY, WISCONSIN. PHOTO BY WM. LEATHEN, JULY 1986. NEG. AT ONALASKA AREA HISTORICAL SOCIETY. ONALASKA, WI. CAMPUS LAWN FROM EAST. PHOTO #4 OF 13.