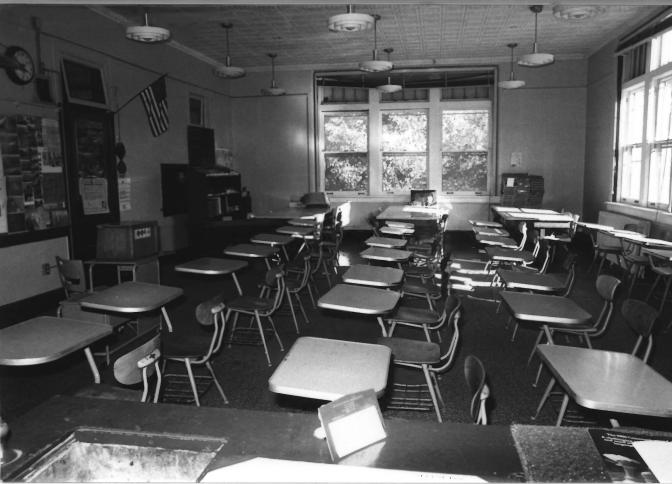

ONALASKA HIGH SCHOOL ANNEX 700 WILSON STREET. ONALASKA. LA CROSSE COUNTY. WISCONSIN. PHOTO BY WM. LEATHEN. JULY 1986. NEG. AT ONALASKA AREA HISTORICAL SOCIETY, ONALASKA, WI. SECOND FLOOR CLASSROOM FROM NORTHEAST. PHOTO #12 OF 13.

ONALASKA HIGH SCHOOL ANNEX 700 WILSON STREET. ONALASKA. LA CROSSE COUNTY. WISCONSIN. PHOTO BY WM. LEATHEN. JULY 1986. NEG. AT ONALASKA AREA HISTORICAL SOCIETY. ONALASKA. WI. SECOND FLOOR CLASSROOM FROM NORTH. PHOTO #13 OF 13.