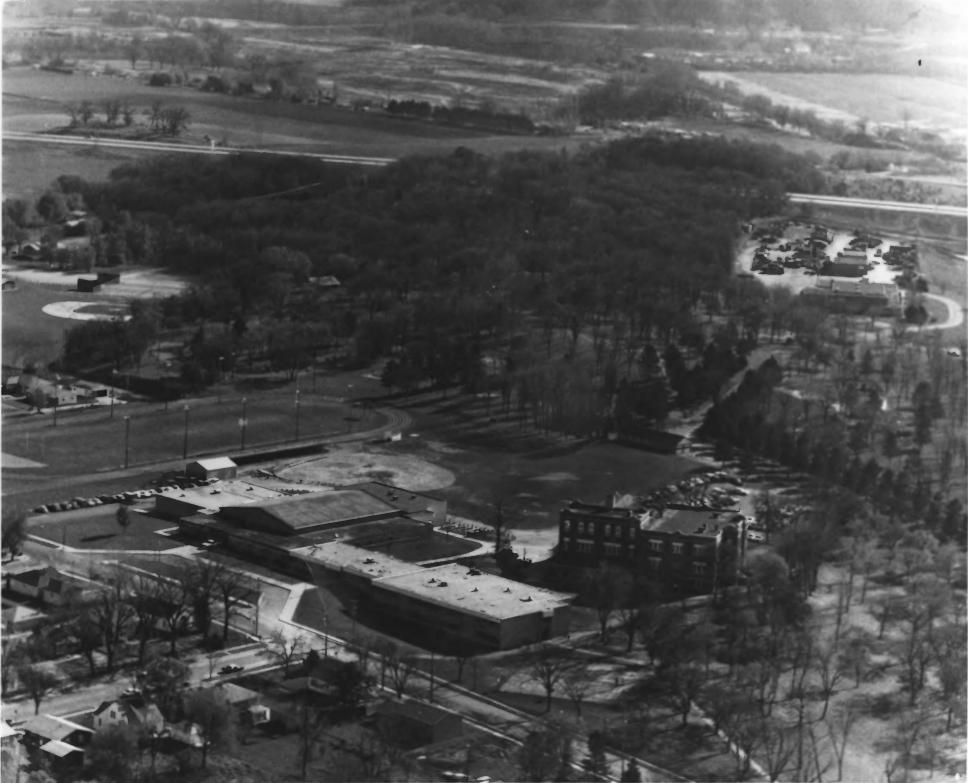

LA CROSWSE COUNTY SCHOOL OF AGRICULTURE
ONALASKA HIGH SCHOOL ANNEX
700 WILSON STREET. ONALASKA.

LA CROSSE COUNTY, WISCONSIN PHOTO BY ROY GRADE. MAY 1980. NEG. AT AREA RESEARCH CENTER. UW-LA CROSSE. AERIAL VIEW OF HIGH SCHOOL CAMPUS. PHOTO #1 OF 13.