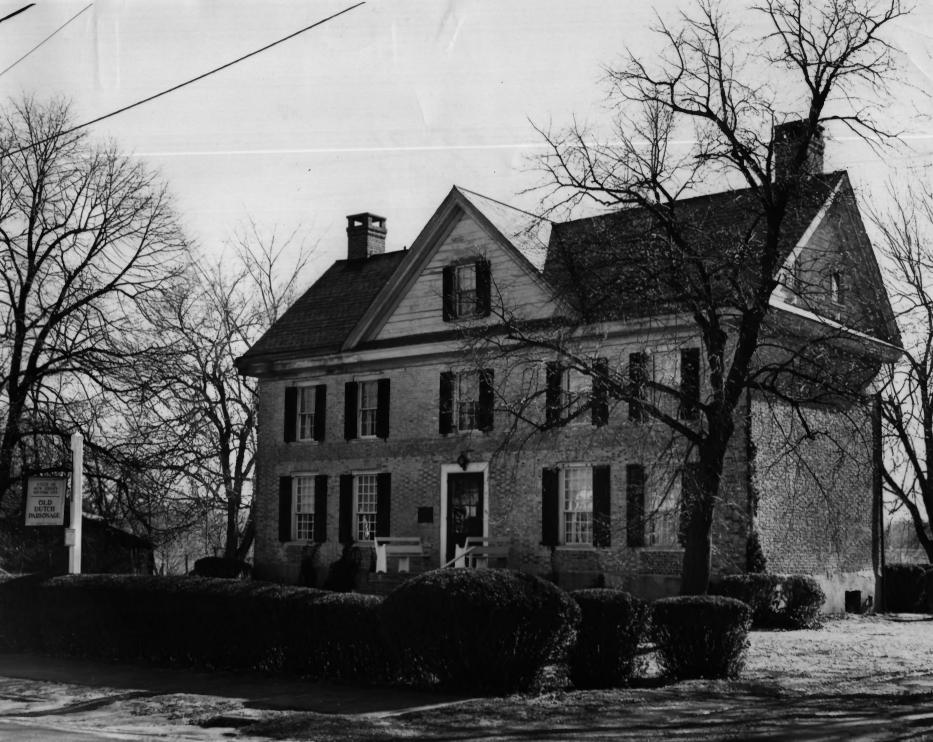

DAJE

11.1.34.0003 1.35171

| 1.  | NAME                                                                              |            |          |     |
|-----|-----------------------------------------------------------------------------------|------------|----------|-----|
|     | соммом Old Dutch Parsonage AND/OR HISTORIC: The Frelinghuysen Parsonage           |            |          |     |
|     |                                                                                   |            |          |     |
| 2.  | LOCATION STREET AND NUMBER:                                                       |            |          |     |
|     |                                                                                   |            |          |     |
| 1.5 | 38 Washington Place                                                               |            |          |     |
| 0 - | CITY OR TOWN:                                                                     |            |          |     |
|     | Somerville                                                                        |            |          |     |
|     | STATE:                                                                            | CODE       | COUNTY:  | COD |
|     | New Jersey                                                                        | 34         | Somerset | 035 |
| 3.  | PHOTO REFERENCE                                                                   |            |          |     |
|     | PHOTO CREDIT: Department of Environmental Protection                              |            |          |     |
|     | 24TE OF BHOTO: 1000                                                               |            |          |     |
|     | NEGATIVE FILED AT: Historic Sites Section, Department of Environmental Protection |            |          |     |
|     | Box 1390, John Fitch Plaza, Tr                                                    | enton, N.J | . 08625  |     |
| 4.  | IDENTIFICATION                                                                    |            |          |     |
|     | DESCRIBE VIEW, DIRECTION, ETC.                                                    |            |          |     |
|     | house faces north, camera facing southeast - picture shows north                  |            |          |     |