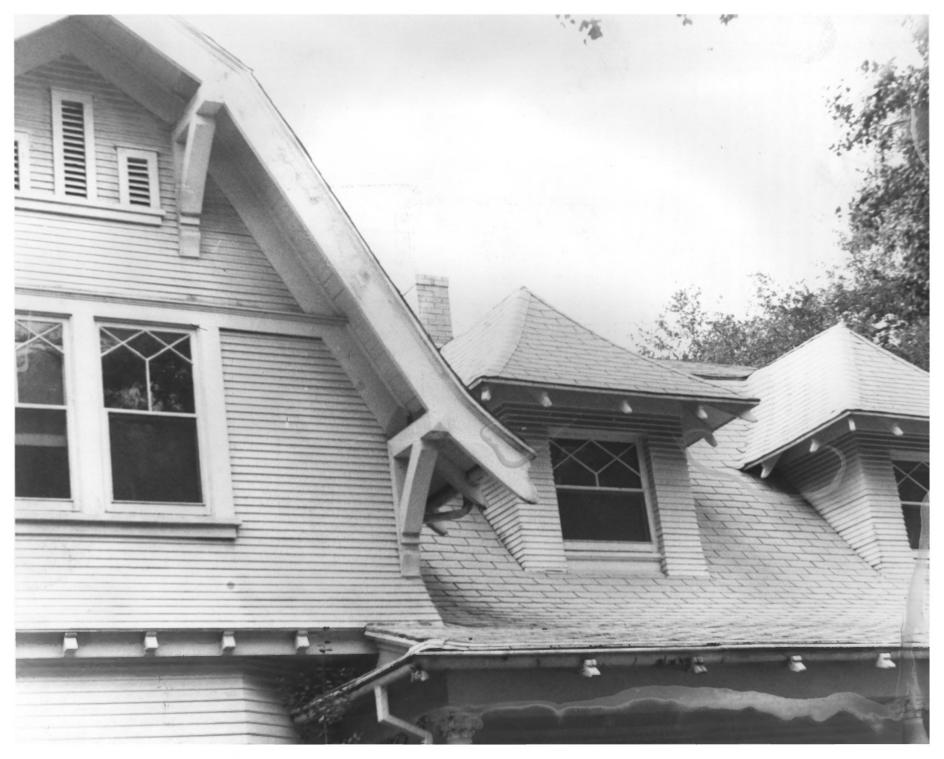

NO. 16 of 18 AUG 1 8 1980

FERDINAND, BACKS, HOUSE 1980 225 N. CLAUDINA ST ANAHEIM, ORANGE COUNTY, CALIFORNIA OCT 1 4 1980 PHOTOGRAPHER: BETH WELCH NEGATIVES: ANAHEIM HISTORICAL SOCIETY 321 N. PHILADELPHIA. ANEHEIM, CA. NORTH GABLE AND BALCONY ABOVE BAY WINDOW AUG 1 8 1980 NO. 17 of 18