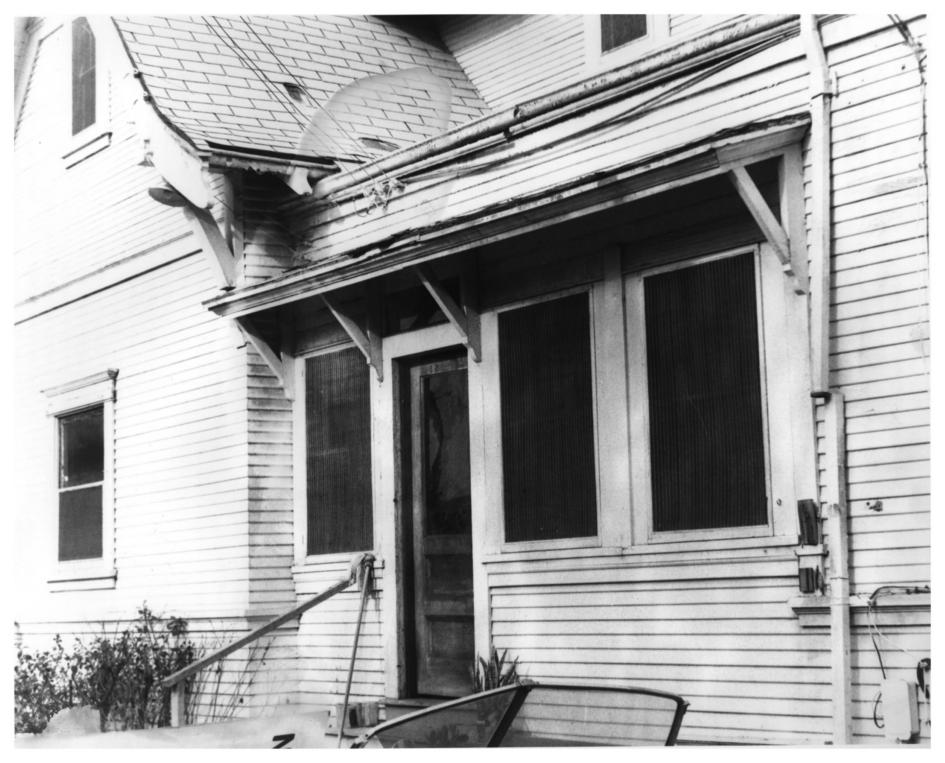

FRONT DOOR. NORTH FACADE. AUG 1 8 1980 NO. 8 of 18

PHOTOGRAPHER: BETH WELCH NEGATIVES: ANAHEIM HISTORICAL SOCIETY 321 N. PHILADELPHIA ST. ANAHEIM . CA.

FERDINAND BACKS HOUSE 225 N. CLAUDINA ST. ANAHEIM, ORANGE COUNTY, CAL. OCT 1 4 1980