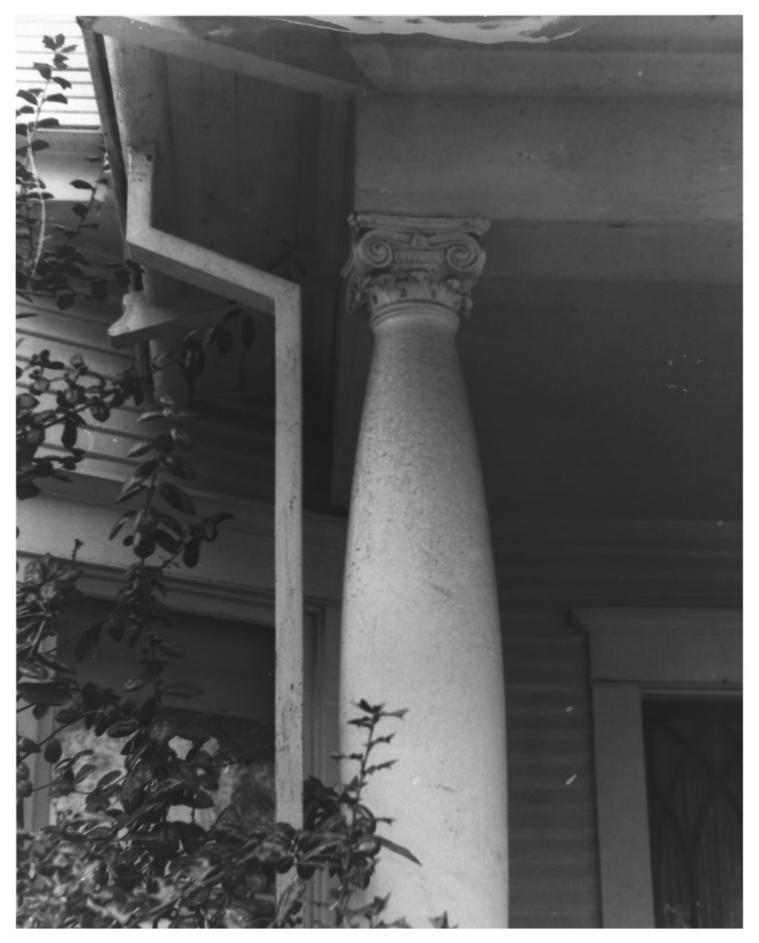

1980

P

BUL

AUG 1 8 1980

PORCH POST DETAIL, SOUTH EAST CORNER OF FRONT PORCH NO. 14 of 18

**08**0

00

PHOTOGRAPHER: BETH WELCH NEGATIVES: ANAHEIM HISTORICAL SOCIETY 321 N. PHILADELPHIA, ANAHEIM, CA.

# FERDINAND BACKS HOUSE 225 N. CLAUDINA ST ANAHEIM, CA. ORANGE COUNTY

1980

PHOTOGRAPHER: BETH WELCH 198 NEGATIVES: ANAHEIM HISTORICAL SOCIETY 321 N. PHILADELPHIA . ANAHEIM, CA. PORCH POST DETAIL, FRONT (EAST) FACADE BUG NO. 15 of 18