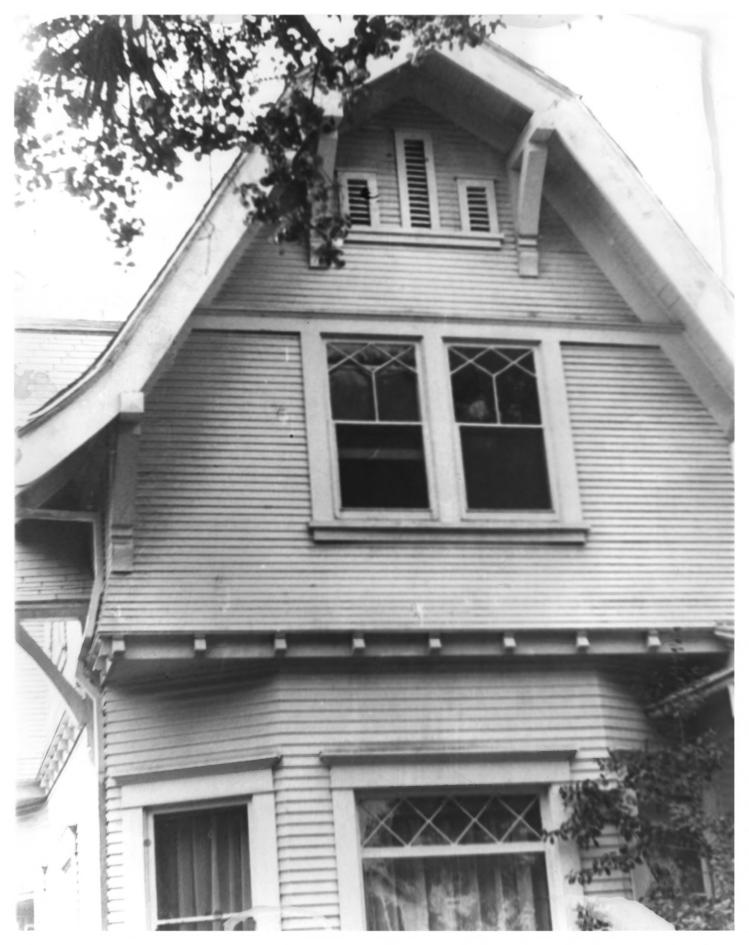

## FERDINART, BACKS HOUSE 225 N. CLAUDINA ST. ANAHEIM, ORANGE COUNTY, CAL.

1980

PHOTOGRAPHER: BETH WELCH OCT 1 4 1980 NEGATIVES: ANAHEIM HISTORICAL SOCIETY 321 N. PHILADELPHIA . ANAHEIM. CA.

DORMERS IN FRONT (EAST) FACADE

NO. 16 of 18 AUG 1 8 1980

FERDINAND, BACKS, HOUSE 1980 225 N. CLAUDINA ST ANAHEIM, ORANGE COUNTY, CALIFORNIA OCT 1 4 1980 PHOTOGRAPHER: BETH WELCH NEGATIVES: ANAHEIM HISTORICAL SOCIETY 321 N. PHILADELPHIA. ANEHEIM, CA. NORTH GABLE AND BALCONY ABOVE BAY WINDOW AUG 1 8 1980 NO. 17 of 18