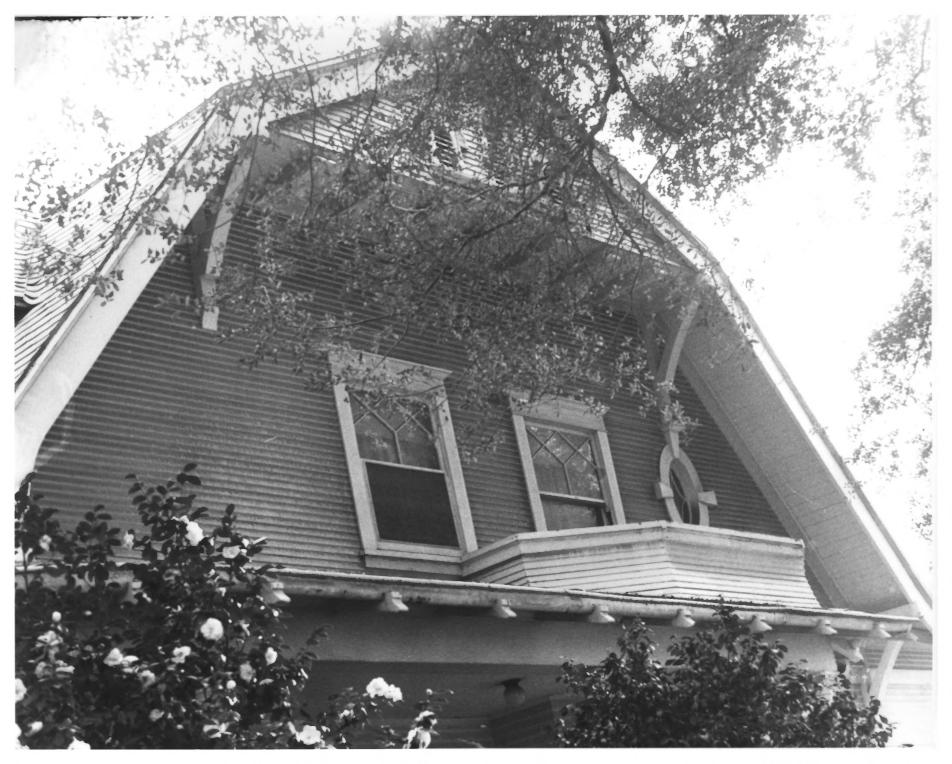

## FERDINART, BACKS HOUSE 225 N. CLAUDINA ST. ANAHEIM, ORANGE COUNTY, CAL.

1980

PHOTOGRAPHER: BETH WELCH OCT 1 4 1980 NEGATIVES: ANAHEIM HISTORICAL SOCIETY 321 N. PHILADELPHIA . ANAHEIM. CA.

DORMERS IN FRONT (EAST) FACADE