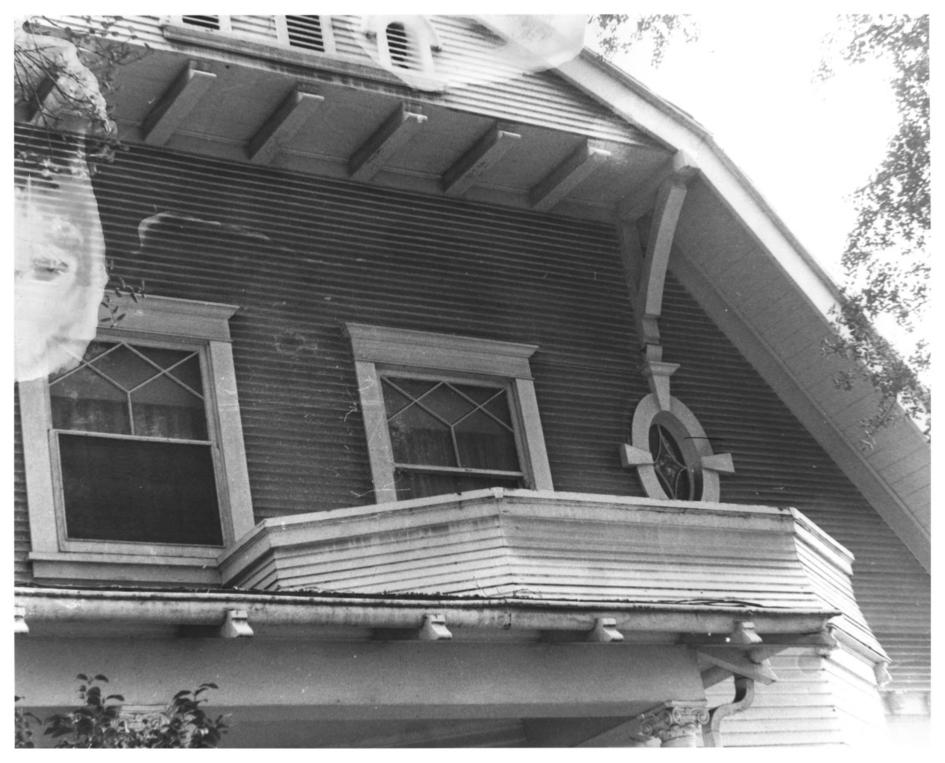

### FERDINAND BACKS HOUSE 1980 225 N. CLAUDINA ST. OCT | 4 1980 ANAHEIM, ORANGE COUNTY, CAL.

0861

æ

AUG

PHOTOGRAPHER: BETH WELCH NEGATIVES: ANAHEIM HISTORICAL SOCIETY 321 N. PHILADELPHIA ST. ANAHEIM, CA.

NORTH FACADE, BAY WINDOW IN DINUNG ROOM BALCONY OFF UPSTAIRS LIVING ROOM, OVAL WINDOW IN CLOSET ... NO 4 of 18

FERDINAND, BACKS, HOUSE 198 225 N. CLAUDINA ST. ANAHEIM, ORANGE COUNTY, CALIFORNIA

AUG 1 8 1980 PHOTOGRAPHER: BETH WELCH NEGATIVES: ANAHEIM HISTÓRICAL SOCIETY 321 N. PHILADELPPHIA ST. ANAHEIM, CA.

GABLE AND BALCONY OFF OF UPSTAIRS LIVING ROOM IN NORTH FACADE ... OCT 1 4 1980

NO. 5 of 18

NO. 16 of 18 AUG 1 8 1980

FERDINAND, BACKS, HOUSE 1980 225 N. CLAUDINA ST ANAHEIM, ORANGE COUNTY, CALIFORNIA OCT 1 4 1980 PHOTOGRAPHER: BETH WELCH NEGATIVES: ANAHEIM HISTORICAL SOCIETY 321 N. PHILADELPHIA. ANEHEIM, CA. NORTH GABLE AND BALCONY ABOVE BAY WINDOW AUG 1 8 1980 NO. 17 of 18