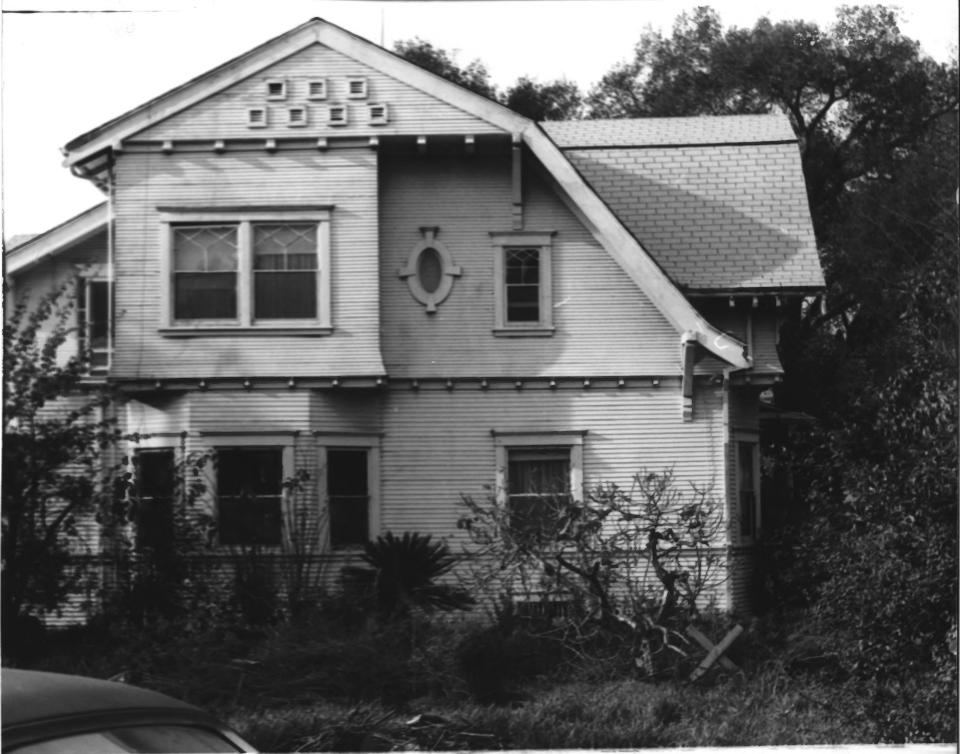

### FERDINAND BACKS HOUSE 1980 225 N. CLAUDINA ST. OCT | 4 1980 ANAHEIM, ORANGE COUNTY, CAL.

0861

æ

AUG

PHOTOGRAPHER: BETH WELCH NEGATIVES: ANAHEIM HISTORICAL SOCIETY 321 N. PHILADELPHIA ST. ANAHEIM, CA.

NORTH FACADE, BAY WINDOW IN DINUNG ROOM BALCONY OFF UPSTAIRS LIVING ROOM, OVAL WINDOW IN CLOSET ... NO 4 of 18

FERDINAND, BACKS, HOUSE 198 225 N. CLAUDINA ST. ANAHEIM, ORANGE COUNTY, CALIFORNIA

AUG 1 8 1980 PHOTOGRAPHER: BETH WELCH NEGATIVES: ANAHEIM HISTÓRICAL SOCIETY 321 N. PHILADELPPHIA ST. ANAHEIM, CA.

GABLE AND BALCONY OFF OF UPSTAIRS LIVING ROOM IN NORTH FACADE ... OCT 1 4 1980

NO. 5 of 18