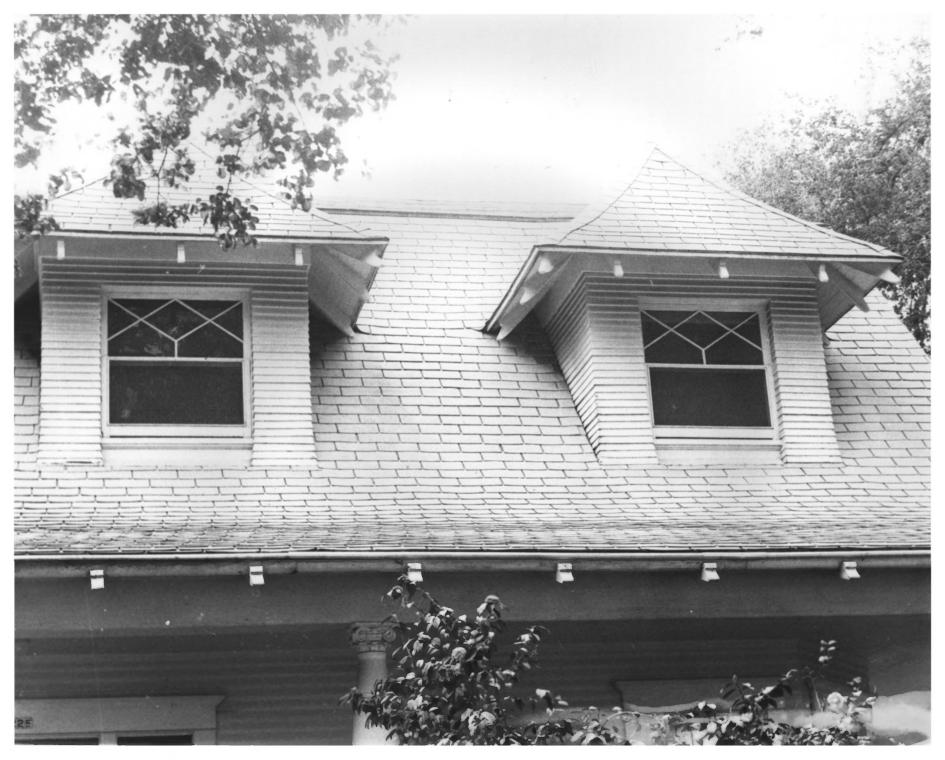

## FERDINART, BACKS HOUSE 225 N. CLAUDINA ST. ANAHEIM, ORANGE COUNTY, CAL.

1980

PHOTOGRAPHER: BETH WELCH OCT 1 4 1980 NEGATIVES: ANAHEIM HISTORICAL SOCIETY 321 N. PHILADELPHIA . ANAHEIM. CA.

DORMERS IN FRONT (EAST) FACADE

NO. 16 of 18 AUG 1 8 1980

FERDINAND, BACKS, HOUSE 1980 225 N. CLAUDINA ST ANAHEIM, ORANGE COUNTY, CALIFORNIA OCT 1 4 1980 PHOTOGRAPHER: BETH WELCH NEGATIVES: ANAHEIM HISTORICAL SOCIETY 321 N. PHILADELPHIA. ANEHEIM, CA. NORTH GABLE AND BALCONY ABOVE BAY WINDOW AUG 1 8 1980 NO. 17 of 18