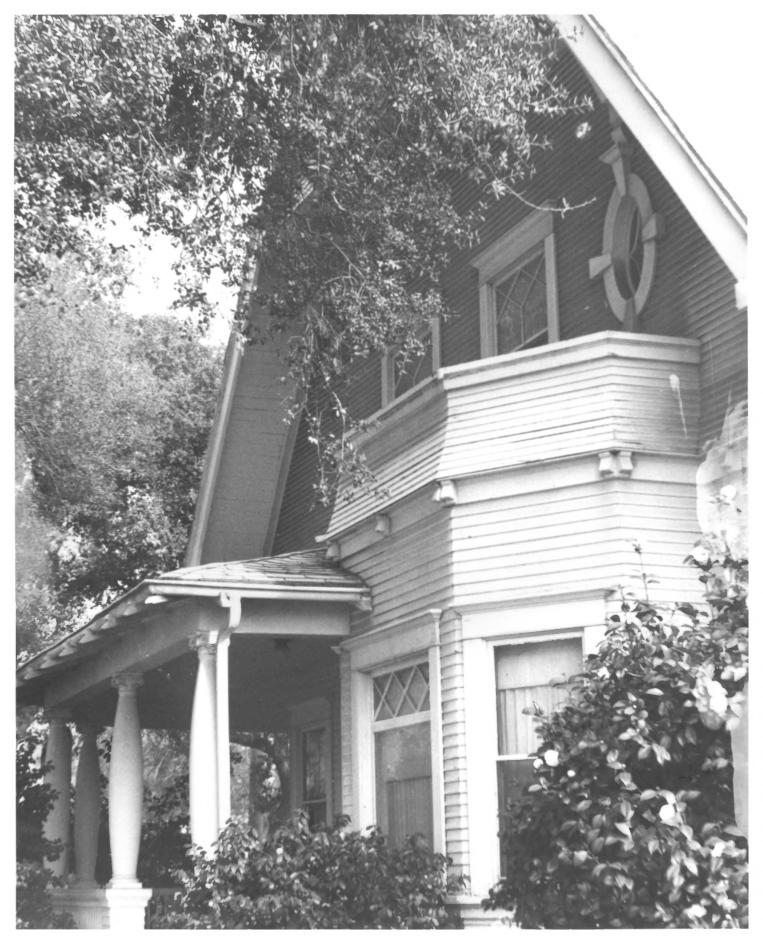

## FERDINART, BACKS HOUSE 225 N. CLAUDINA ST. ANAHEIM, ORANGE COUNTY, CAL.

1980

PHOTOGRAPHER: BETH WELCH OCT 1 4 1980 NEGATIVES: ANAHEIM HISTORICAL SOCIETY 321 N. PHILADELPHIA . ANAHEIM. CA.

DORMERS IN FRONT (EAST) FACADE

NO. 16 of 18 AUG 1 8 1980

FERDINAND, BACKS, HOUSE 1980 225 N. CLAUDINA ST ANAHEIM, ORANGE COUNTY, CALIFORNIA OCT 1 4 1980 PHOTOGRAPHER: BETH WELCH NEGATIVES: ANAHEIM HISTORICAL SOCIETY 321 N. PHILADELPHIA. ANEHEIM, CA. NORTH GABLE AND BALCONY ABOVE BAY WINDOW AUG 1 8 1980 NO. 17 of 18