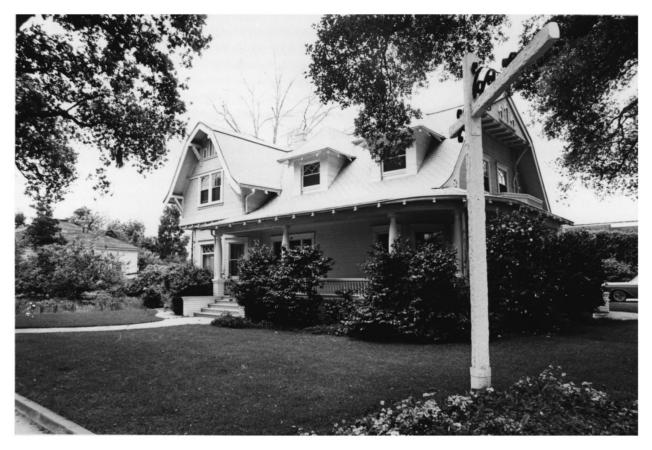

FERDINAND, BACKS, HOUSE 225 N. CLAUDINA ST. ANAHEIM, ORANGE COUNTY, CALIFORNIA

PHOTOGRAPHER: TONY FREEMAN UCT 1 4 1980 NEGATIVES: ANAHEIM HIGH SCHOOL ANAHEIM, CAL.

CORNER OF CLAUDINA AND CYPRESS. FRONT FACADE FACING CLAUDINA (EAST) SIDE FACING CYPRESS ST. ON NORTH NO.-1 of 18 AUG 1 8 1980

Historic Resources of the Anaheim Colony

FERDINAND, BACKS, HOUSE 225 N. CLAUDINA ST. ANAHEIM, ORANGE COUNTY, CALIFORNIA PHOTOGRAPHER: UNKNOWN NEGATIVES: UNKNOWN APPEARS TO HAVE BEEN TAKEN BY THE STATE OFF--ICE OF HISTORIC PRESERVATION AUG 1 8 1980 FRONT (EAST) FACADE ON CLAUDINA ST NO. 2 of 18