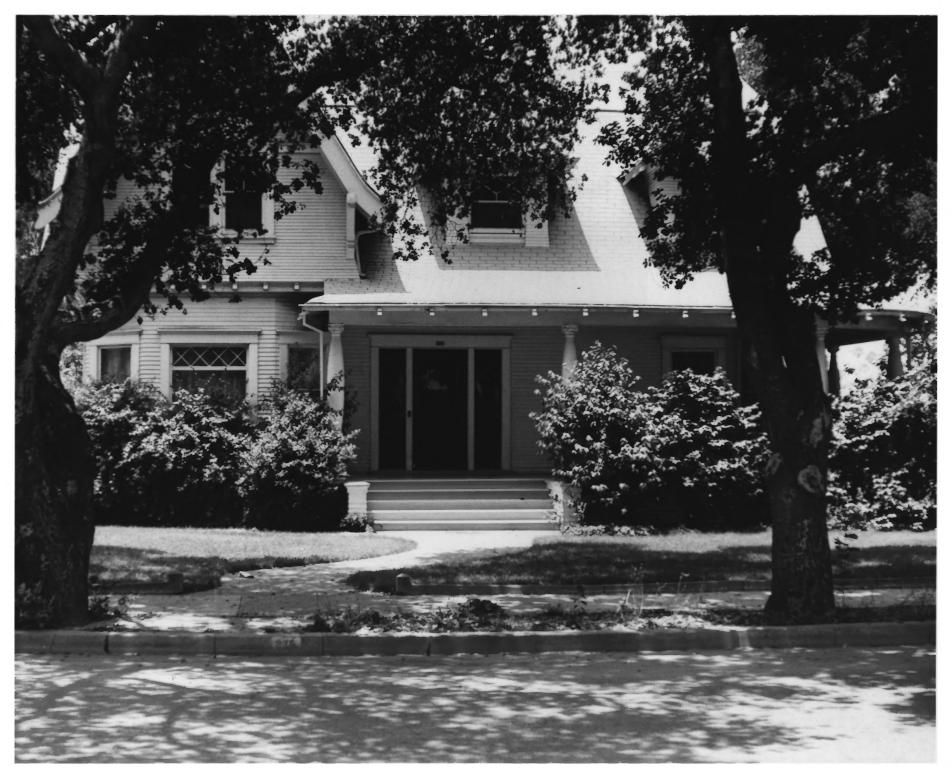

FERDINAND BAXHAUS (1)

1978

#18 FERDINAND BACKS HOUSE 225 N. Claudina StreetNOV 1 6 1978 Anaheim, CA 1978

Historic Resources of the Anaheim Colony

FERDINAND, BACKS HOUSE 225 N. SLAUDINA ST. ANAHEIM, ORANGE COUNTY, CALIFORNIA

PHOTOGRAPHER: UNKNOWN NEGATIVES: UNKNOWN. APPEAR TO HAVE BEEN TAKEN BY STATE OFFICE OF HISTORIC PRESERVATION

FRONT (EAST FACADE) ON CLAUDINA ST. NO. 3 of 18 AUG 1 8 1980 OCT / 4 1980