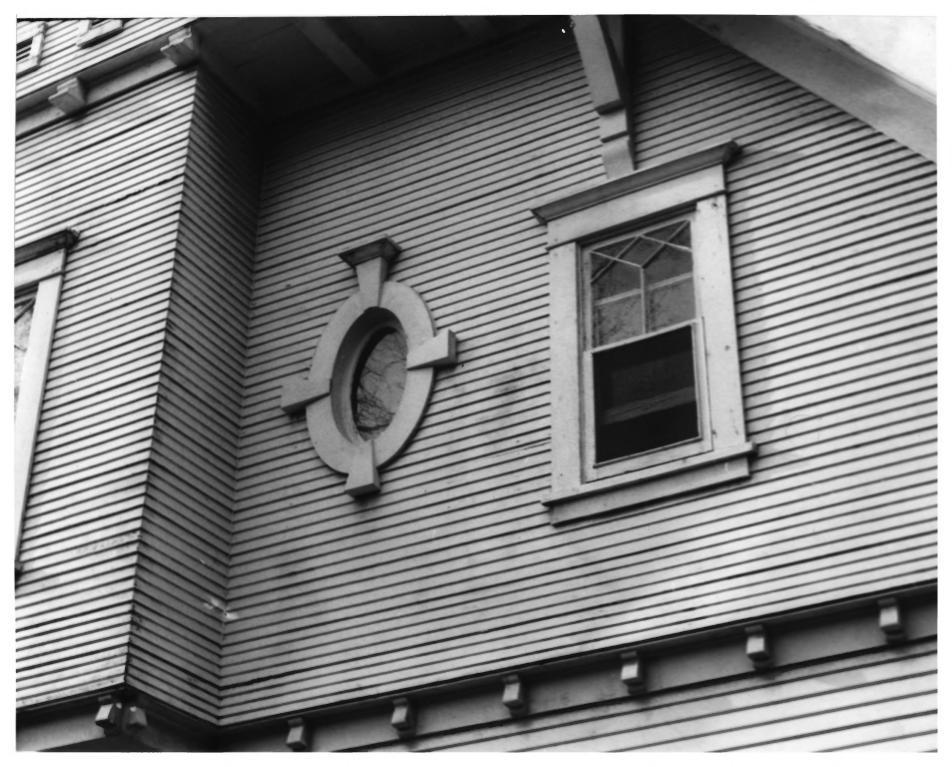

### OVAL CLOSET WINDOW IN SOUTH FACADE

OCT 1 4 1980. PHOTOGRAPHER: BETH WELCH NEGATIVES: ANAHEIM HISTORICAL SOCIETY 321 N. PHILADELPHIA ST. ANAHEIM, CA.

FERDINAND, BACKS, HOUSE 225 N. PHILADELPHIA ST. ANAHEIM, ORANGE COUNTY, CA.