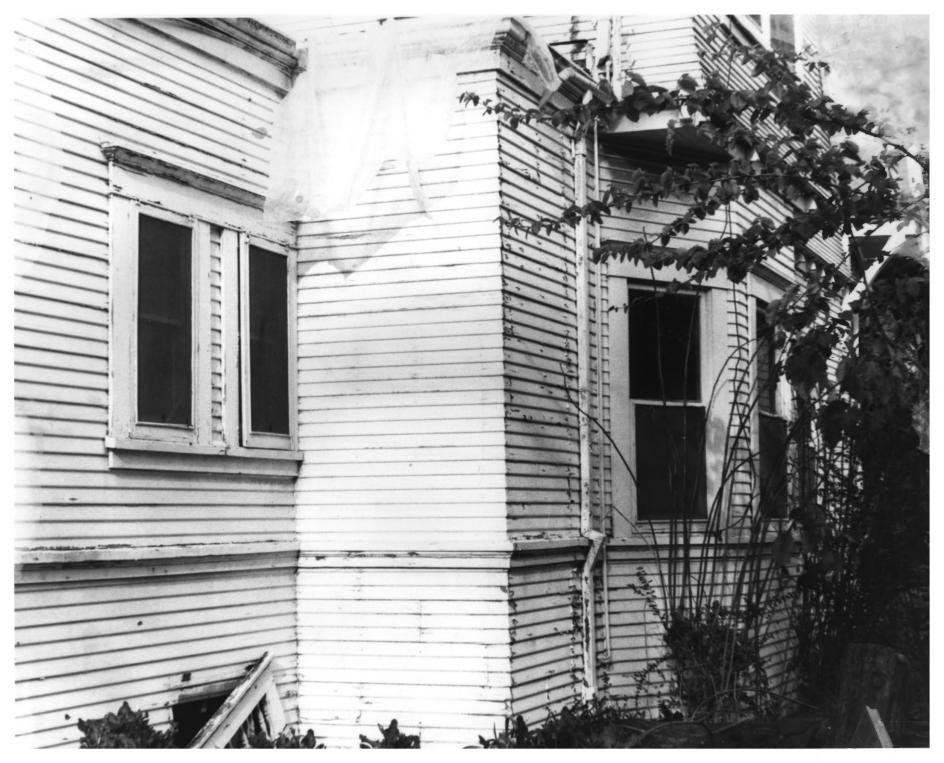

198

FERDINAND, BACKS, HOUSE 225 N. CLAUDINA ST. ANAHEIM, CA. ORANGE COUNTY

PHOTOGRAPHER: BETH WELCH NEGATIVES: ANAHEIM HISTORICAL SOCIETY 321 N. PHILADELPHIA ST, ANAHEIM, CA.

1980

OCT 1 4 1980

BACK PORCH TO LEFT, UPPER BEDROOM GABLE IN SOUTH FACADE. NO. 9 of 18 AUG 18 1980

FERDINAND BACKS HOUSE 225 N. PHILADELPHIA ANAHEIM, CA. ORANGE COUNTY

1980

PHOTOGRAPHER: BETH WELCH UCT 1 4 1980 NEGATIVES: ANAHEIM HISTORICAL SOCIETY 321 N. PHILADELPHIA ST, ANAHEIM, CA.

SOUTH FACADE, BAY WINDOW IN LOWER BEDROOM, SHOWER AND BATH ON INTERIOR OF CORNER NO. 10 of 18 AUG 1 8 1980