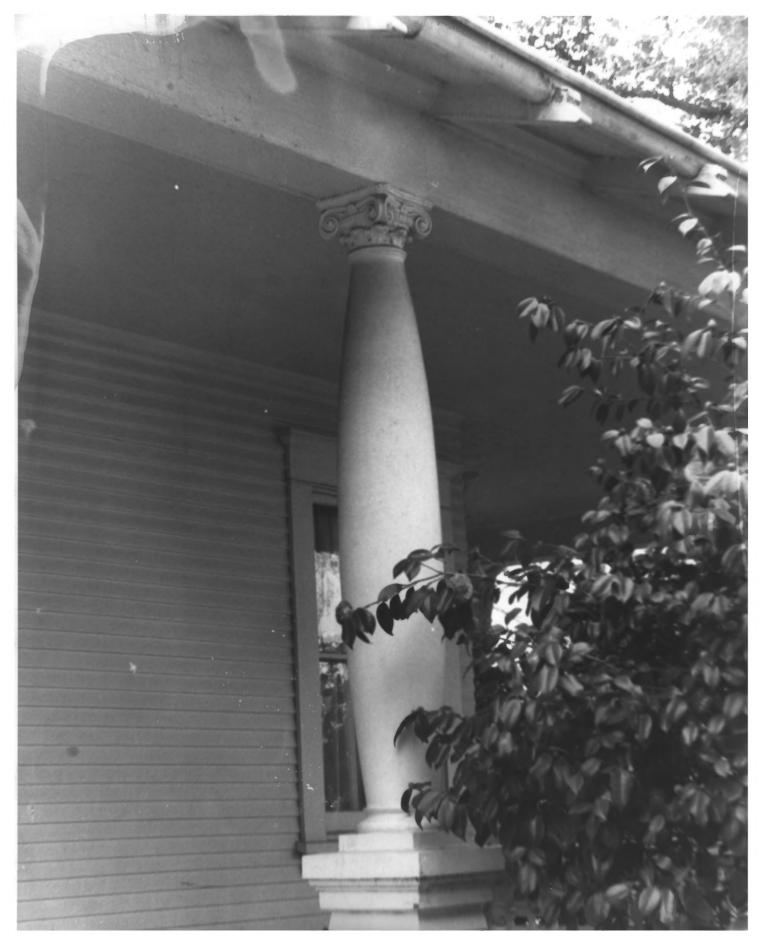

# FERDINAND BACKS HOUSE 225 N. CLAUDINA ST ANAHEIM, CA. ORANGE COUNTY

1980

PHOTOGRAPHER: BETH WELCH 198 NEGATIVES: ANAHEIM HISTORICAL SOCIETY 321 N. PHILADELPHIA . ANAHEIM, CA. PORCH POST DETAIL, FRONT (EAST) FACADE BUG NO. 15 of 18