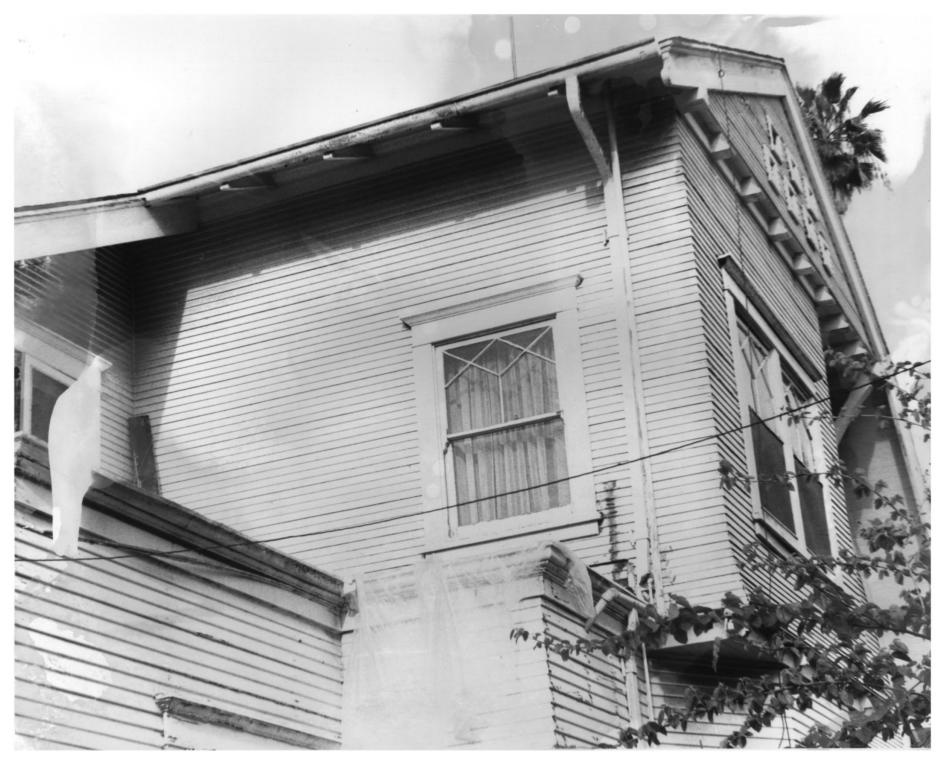

### FERDINAND BACKS HOUSE 1980 225 N. CLAUDINA ST. OCT | 4 1980 ANAHEIM, ORANGE COUNTY, CAL.

0861

æ

AUG

PHOTOGRAPHER: BETH WELCH NEGATIVES: ANAHEIM HISTORICAL SOCIETY 321 N. PHILADELPHIA ST. ANAHEIM, CA.

NORTH FACADE, BAY WINDOW IN DINUNG ROOM BALCONY OFF UPSTAIRS LIVING ROOM, OVAL WINDOW IN CLOSET ... NO 4 of 18

FERDINAND, BACKS, HOUSE 198 225 N. CLAUDINA ST. ANAHEIM, ORANGE COUNTY, CALIFORNIA

AUG 1 8 1980 PHOTOGRAPHER: BETH WELCH NEGATIVES: ANAHEIM HISTÓRICAL SOCIETY 321 N. PHILADELPPHIA ST. ANAHEIM, CA.

GABLE AND BALCONY OFF OF UPSTAIRS LIVING ROOM IN NORTH FACADE ... OCT 1 4 1980

NO. 5 of 18